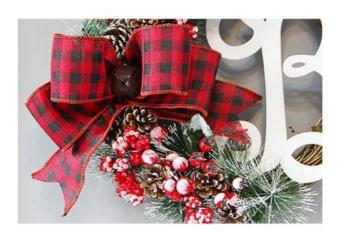

## **Product Specification**

Keyeords: American Artificial Christmas Wreath

Color: Green RedSize: Diameter 30cm

Craftsmanship: Hand Weaving And Shaping

• Shape: Circle

• Material: PVC, Rattan, Etc.

• Highlight: ODM Christmas Fake Flower Wreath,

| Product name                                                                              | American artificial christmas wreaths |
|-------------------------------------------------------------------------------------------|---------------------------------------|
| Size                                                                                      | Diameter 30cm                         |
| Name                                                                                      | Christmas Garland                     |
| Material                                                                                  | PVC, Rattan, etc.                     |
| Weight                                                                                    | 300g                                  |
|                                                                                           | Hand weaving and shaping              |
| PS:According to the color and ambient light, the product may have light color difference, |                                       |
|                                                                                           |                                       |

A beautiful, a warm, a happy

Select natural growing pine cones as raw materials

Hand-woven molding, furniture decoration added festive atmosphere