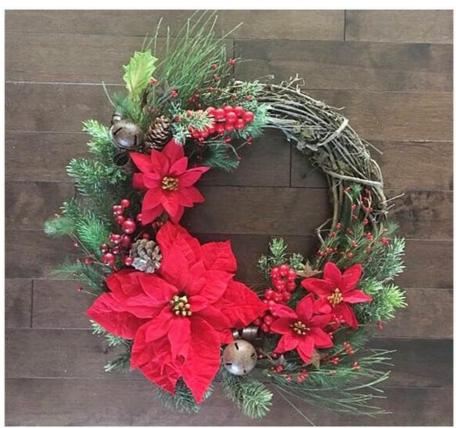

# Christmas wreath

Christmas is always full of expectations and surprises, the Christmas tree hung with gifts like Aladdin's magic lamp gives people hope, a simple Christmas wreath, an expression of life attitude

Incorporate daily make life rich simple sense, add a chic interest for the space  $% \left( 1\right) =\left( 1\right) \left( 1\right)$ 

Incorporate daily make life rich simple sense, add a chic interest for the space  $% \left( 1\right) =\left( 1\right) \left( 1\right)$ 