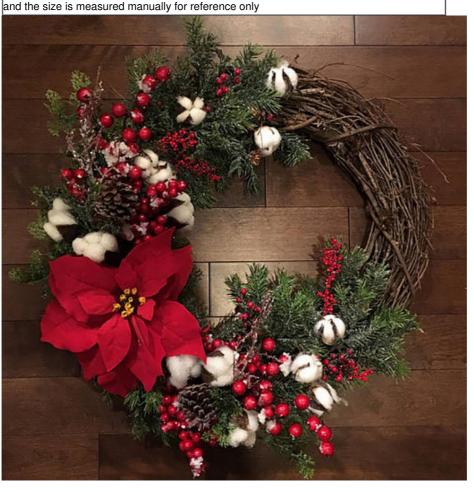

## **Product Specification**

Keyeords: American Artificial Christmas Wreath

Color: Green RedSize: Diameter 30cm

Craftsmanship: Hand Weaving And Shaping

• Shape: Circle

• Material: PVC, Rattan, Etc.

• Highlight: ODM Christmas Fake Flower Wreath,

Xmas Fake Flower Wreath,

30cm large artificial wreaths christmas

#### **Product introduction:**

Christmas Outdoor Window Wreaths are made of environmentally friendly plastic and are environmentally friendly products. The design is mainly European style with unique charm. Available in 20cm and 30cm specifications, size customization is also supported to meet different needs.