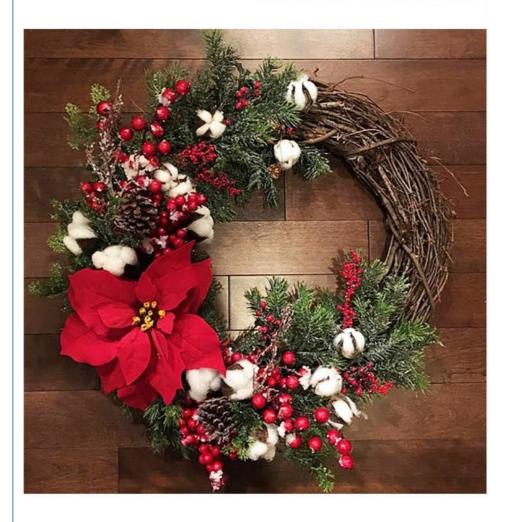

## **Product Specification**

Keyeords: American Artificial Christmas Wreath

Color: Green RedSize: Diameter 30cm

Craftsmanship: Hand Weaving And Shaping

• Shape: Circle

• Material: PVC, Rattan, Etc.

• Highlight: ODM Christmas Fake Flower Wreath,

Xmas Fake Flower Wreath,

30cm large artificial wreaths christmas

| Product name                                                                              | American artificial christmas wreaths |
|-------------------------------------------------------------------------------------------|---------------------------------------|
| Size                                                                                      | Diameter 30cm                         |
| Name                                                                                      | Christmas Garland                     |
| Material                                                                                  | PVC, Rattan, etc.                     |
| Weight                                                                                    | 300g                                  |
|                                                                                           | Hand weaving and shaping              |
| PS:According to the color and ambient light, the product may have light color difference, |                                       |
|                                                                                           |                                       |