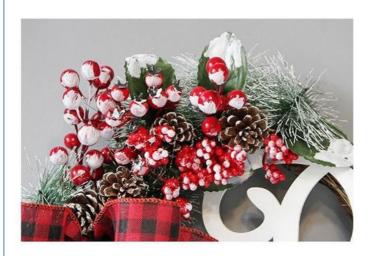

## More Images

A beautiful, a warm, a happy

Select natural growing pine cones as raw materials

Hand-woven molding, furniture decoration added festive atmosphere