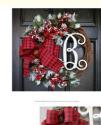

# ODM 30cm Fake Flower Wreath Large Artificial Wreaths Christmas Xmas

## **Product Specification**

Keyeords: American Artificial Christmas Wreath

Color: Green RedSize: Diameter 30cm

Craftsmanship: Hand Weaving And Shaping

• Shape: Circle

• Material: PVC, Rattan, Etc.

• Highlight: ODM Christmas Fake Flower Wreath,

Xmas Fake Flower Wreath,

30cm large artificial wreaths christmas

#### **Product introduction:**

Christmas Outdoor Window Wreaths are made of environmentally friendly plastic and are environmentally friendly products. The design is mainly European style with unique charm. Available in 20cm and 30cm specifications, size customization is also supported to meet different needs.