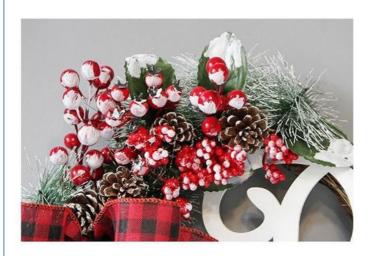

## **Product Specification**

Keyeords: American Artificial Christmas Wreath

Color: Green RedSize: Diameter 30cm

Craftsmanship: Hand Weaving And Shaping

• Shape: Circle

• Material: PVC, Rattan, Etc.

• Highlight: ODM Christmas Fake Flower Wreath,

| Product name                                                                              | American artificial christmas wreaths |
|-------------------------------------------------------------------------------------------|---------------------------------------|
| Size                                                                                      | Diameter 30cm                         |
| Name                                                                                      | Christmas Garland                     |
| Material                                                                                  | PVC, Rattan, etc.                     |
| Weight                                                                                    | 300g                                  |
|                                                                                           | Hand weaving and shaping              |
| PS:According to the color and ambient light, the product may have light color difference, |                                       |
|                                                                                           |                                       |

A beautiful, a warm, a happy

Select natural growing pine cones as raw materials

Hand-woven molding, furniture decoration added festive atmosphere