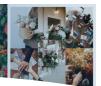

# ODM 30cm Fake Flower Wreath Large Artificial Wreaths Christmas Xmas

### **Basic Information**

. Place of Origin: China . Brand Name: Prosper ISO9001 · Certification: Model Number: Custom • Minimum Order Quantity: 5000pcs • Price: Negotiable · Packaging Details: Carton • Delivery Time: Negotiable Payment Terms: Negotiable . Supply Ability: High







- THE END -

## **Product Specification**

Keyeords: American Artificial Christmas Wreath

Color: Green RedSize: Diameter 30cm

Craftsmanship: Hand Weaving And Shaping

• Shape: Circle

• Material: PVC, Rattan, Etc.

• Highlight: ODM Christmas Fake Flower Wreath,

Xmas Fake Flower Wreath,

30cm large artificial wreaths christmas



## More Images





#### **Product Description**

#### **Product introduction:**

Christmas Outdoor Window