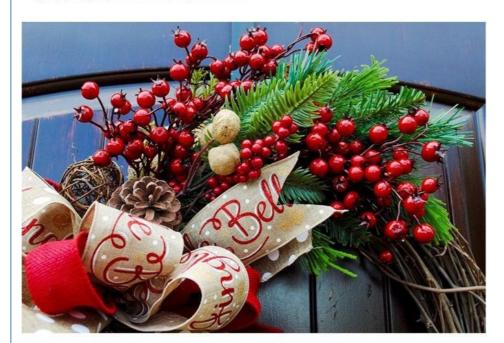

A beautiful, a warm, a happy

Select natural growing pine cones as raw materials

Hand-woven molding, furniture decoration added festive atmosphere

# Christmas wreath

Christmas is always full of expectations and surprises, the Christmas tree hung with gifts like Aladdin's magic lamp gives people hope, a simple Christmas wreath, an expression of life attitude