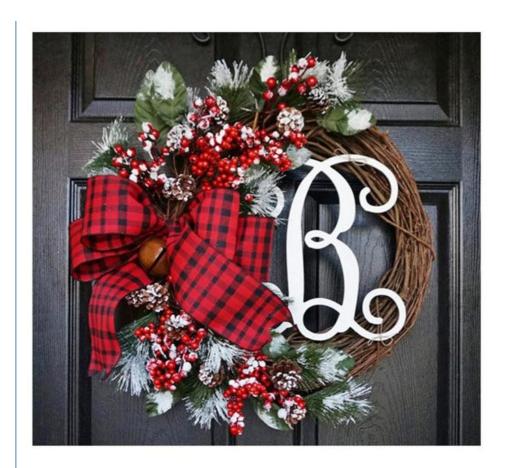

# ODM 30cm Fake Flower Wreath Large Artificial Wreaths Christmas Xmas

## **Product Specification**

Keyeords: American Artificial Christmas Wreath

Color: Green RedSize: Diameter 30cm

Craftsmanship: Hand Weaving And Shaping

• Shape: Circle

• Material: PVC, Rattan, Etc.

• Highlight: ODM Christmas Fake Flower Wreath,

Xmas Fake Flower Wreath,

30cm large artificial wreaths christmas

| Product name                                                                              | American artificial christmas wreaths |
|-------------------------------------------------------------------------------------------|---------------------------------------|
| Size                                                                                      | Diameter 30cm                         |
| Name                                                                                      | Christmas Garland                     |
| Material                                                                                  | PVC, Rattan, etc.                     |
| Weight                                                                                    | 300g                                  |
|                                                                                           | Hand weaving and shaping              |
| PS:According to the color and ambient light, the product may have light color difference, |                                       |
|                                                                                           |                                       |