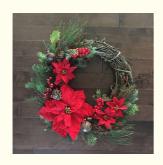

# ODM 30cm Fake Flower Wreath Large Artificial Wreaths Christmas Xmas

### **Basic Information**

. Place of Origin: China . Brand Name: Prosper ISO9001 · Certification: Model Number: Custom • Minimum Order Quantity: 5000pcs • Price: Negotiable · Packaging Details: Carton • Delivery Time: Negotiable Payment Terms: Negotiable . Supply Ability: High







- THE END -

## **Product Specification**

Keyeords: American Artificial Christmas Wreath

Color: Green RedSize: Diameter 30cm

Craftsmanship: Hand Weaving And Shaping

• Shape: Circle

• Material: PVC, Rattan, Etc.

• Highlight: ODM Christmas Fake Flower Wreath,

Xmas Fake Flower Wreath,

30cm large artificial wreaths christmas



## More Images





#### **Product Description**

#### **Product introduction:**

Christmas Outdoor Window Wreaths are made of environmentally friendly plastic and are environmentally friendly products. The design is mainly European style with unique charm. Available in 20cm and 30cm specifications, size customization is also supported to meet different needs.

#### Features:

Environmentally friendly materials: Use environmentally friendly PE materials to ensure that the product meets environmental protection standards and is safe and reliable.

Original design: Unique original design highlights European style and adds color to outdoor spaces.

#### Applicable scene:

This faux holiday wreath is suitable for a variety of occasions, including shopping malls, hotels, window displays, and indoor and outdoor