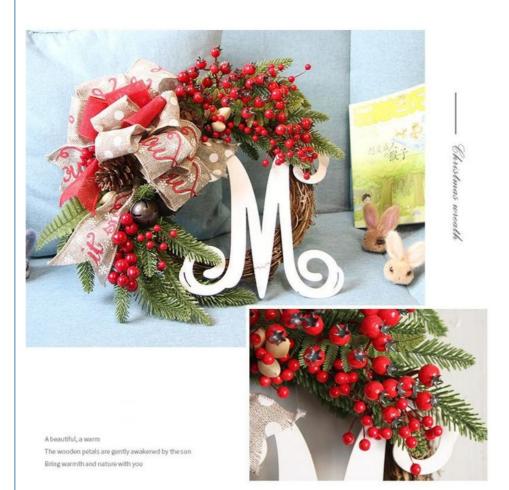

A beautiful, a warm, a happy

Select natural growing pine cones as raw materials

Hand-woven molding, furniture decoration added festive atmosphere

# Christmas wreath

Christmas is always full of expectations and surprises, the Christmas tree hung with gifts like Aladdin's magic lamp gives people hope, a simple Christmas wreath, an expression of life attitude