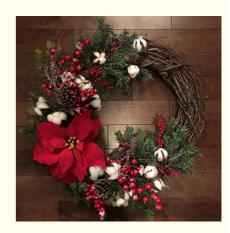

# ODM 30cm Fake Flower Wreath Large Artificial Wreaths Christmas Xmas

### **Basic Information**

. Place of Origin: China . Brand Name: Prosper ISO9001 · Certification: Model Number: Custom • Minimum Order Quantity: 5000pcs • Price: Negotiable · Packaging Details: Carton • Delivery Time: Negotiable Payment Terms: Negotiable . Supply Ability: High







- THE END -

## **Product Specification**

Keyeords: American Artificial Christmas Wreath

Color: Green RedSize: Diameter 30cm

Craftsmanship: Hand Weaving And Shaping

• Shape: Circle

• Material: PVC, Rattan, Etc.

• Highlight: ODM Christmas Fake Flower Wreath,

Xmas Fake Flower Wreath,

30cm large artificial wreaths christmas



## More Images





#### **Product Description**

#### **Product introduction:**

Christmas Outdoor Window Wreaths are made of environmentally friendly plastic and are environmentally friendly products. The design is mainly European style with unique charm. Available in 20cm and 30cm specifications, size customization is also supported to meet different needs.

#### Features:

Environmentally friendly materials: Use environmentally friendly PE materials to ensure that the product meets environmental protection standards and is safe and reliable.

Original design: Unique original design highlights European style and adds color to outdoor spaces.

#### Applicable scene:

This faux holiday wreath is suitable for a variety of occasions, including shopping malls, hotels, window displays, and