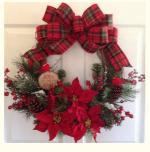

# ODM 30cm Fake Flower Wreath Large Artificial Wreaths Christmas Xmas

### **Basic Information**

. Place of Origin: China . Brand Name: Prosper ISO9001 · Certification: Model Number: Custom • Minimum Order Quantity: 5000pcs • Price: Negotiable · Packaging Details: Carton • Delivery Time: Negotiable Payment Terms: Negotiable . Supply Ability: High







- THE END -

## **Product Specification**

Keyeords: American Artificial Christmas Wreath

Color: Green RedSize: Diameter 30cm

Craftsmanship: Hand Weaving And Shaping

• Shape: Circle

• Material: PVC, Rattan, Etc.

• Highlight: ODM Christmas Fake Flower Wreath,

Xmas Fake Flower Wreath,

30cm large artificial wreaths christmas



## More Images





#### **Product Description**

#### **Product introduction:**

Christmas Outdoor Window Wreaths are made of environmentally friendly plastic and are environmentally friendly products. The design is mainly European style with unique charm. Available in 20cm and 30cm specifications, size customization is also supported to meet different needs.

#### Features:

Environmentally friendly materials: Use environmentally friendly PE materials to ensure that the product meets environmental protection standards and is safe and reliable.

Original design: Unique original design highlights European style and adds color to outdoor spaces.

#### Applicable scene:

This faux holiday wreath is suitable for a variety of occasions, including shopping malls, hotels, window displays, and indoor and outdoor s