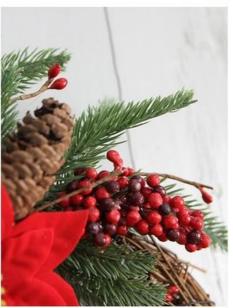

#### **Product introduction:**

Christmas Outdoor Window Wreaths are made of environmentally friendly plastic and are environmentally friendly products. The design is mainly European style with unique charm. Available in 20cm and 30cm specifications, size customization is also supported to meet different needs.

#### Applicable scene:

This faux holiday wreath is suitable for a variety of occasions, including shopping malls, hotels, window displays, and indoor and outdoor spaces such as bedrooms. Whether it is decorating a commercial environment or adding a festive atmosphere to the home, it shows European exquisite taste. This outdoor artificial Christmas wreaths is both practical and original in aesthetic design, injecting warm and stylish elements into the Christmas season.