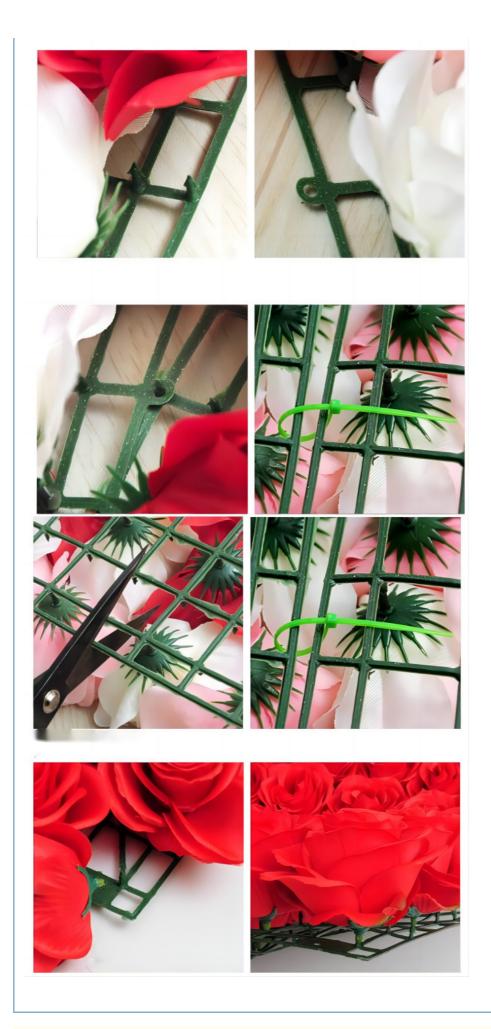

bodies a minimalist aesthetic, embracing simplicity and clean lines. The design focuses on essential elements to create a visually pleasing arrangement that easily complements a variety of interior styles.

| Name     | Artificial Flower Wall sheet                    |
|----------|-------------------------------------------------|
| Material | fabric silk plastic                             |
| Size     | 40*60cm                                         |
| Features | Durable, maintenance-free and not easy to break |
| Style    | Wall greening pastoral style, country style     |
| Design   | Focus on simplicity                             |

# **Features**

Clear texture
Pure color
Fine workmanship
High quality silk cloth
Full of flowers
Natural rendering
Durable
High-end luxury

# 









Chongqing, China