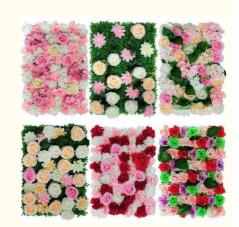

# **Product Specification**

Brand: Artificial Flower Wall PanelsColor: Red Purple Blue Orange White

Design: CustomFeature: Durable

Material: Fabric Silk Plastic
Package: Carton Box
Style: Modern
Usage: Decoration

Highlight: Picturesque artificial flower grid panels,
 Silk Rose artificial flower grid panels,

Picturesque silk rose flower wall

# More Images