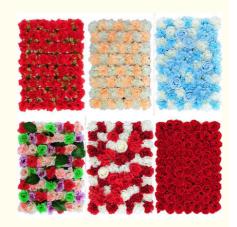

# **Product Specification**

Brand: Artificial Flower Wall PanelsColor: Red Purple Blue Orange White

Design: CustomFeature: Durable

Material: Fabric Silk Plastic
Package: Carton Box
Style: Modern
Usage: Decoration

Highlight: Picturesque artificial flower grid panels,
 Silk Rose artificial flower grid panels,

Picturesque silk rose flower wall

# More Images