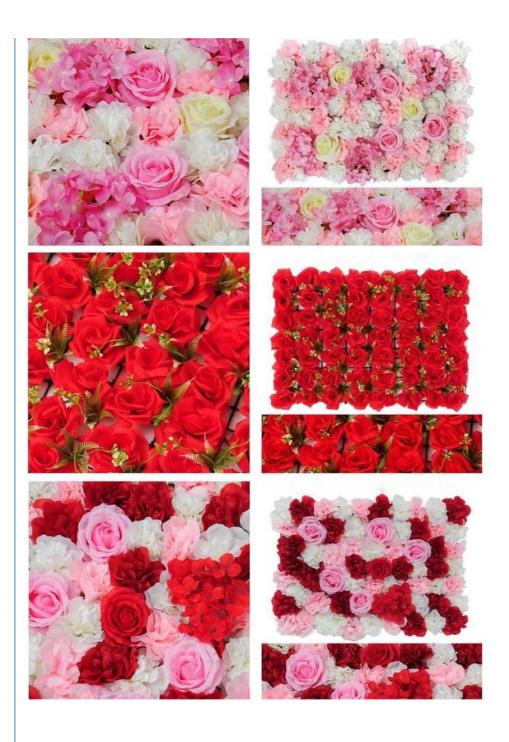

all embodies a minimalist aesthetic, embracing simplicity and clean lines. The design focuses on essential elements to create a visually pleasing arrangement that easily complements a variety of interior styles.

| Name     | Artificial Flower Wall sheet                    |
|----------|-------------------------------------------------|
| Material | fabric silk plastic                             |
| Size     | 40*60cm                                         |
| Features | Durable, maintenance-free and not easy to break |
| Style    | Wall greening pastoral style, country style     |
| Design   | Focus on simplicity                             |

# **Features**

Clear texture
Pure color
Fine workmanship
High quality silk cloth
Full of flowers
Natural rendering
Durable
High-end luxury

# 









Chongqing, China