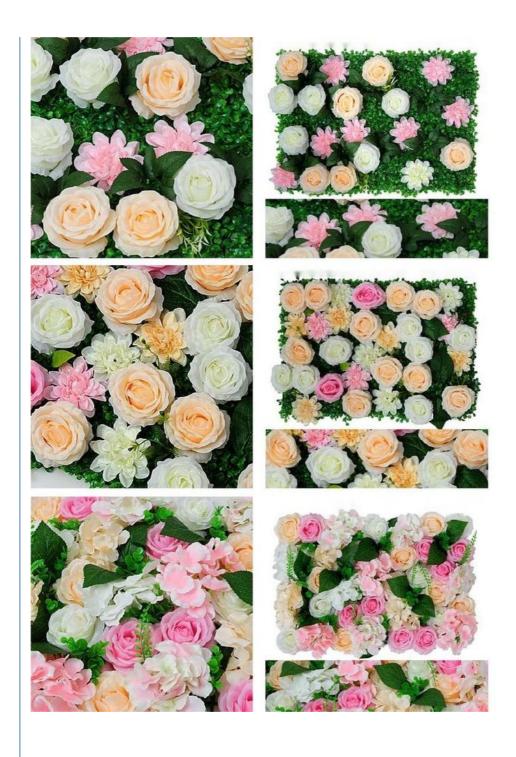

embodies a minimalist aesthetic, embracing simplicity and clean lines. The design focuses on essential elements to create a visually pleasing arrangement that easily complements a variety of interior styles.

| Name     | Artificial Flower Wall sheet                    |
|----------|-------------------------------------------------|
| Material | fabric silk plastic                             |
| Size     | 40*60cm                                         |
| Features | Durable, maintenance-free and not easy to break |
| Style    | Wall greening pastoral style, country style     |
| Design   | Focus on simplicity                             |

# **Features**

Clear texture
Pure color
Fine workmanship
High quality silk cloth
Full of flowers
Natural rendering
Durable
High-end luxury

# 









Chongqing, China