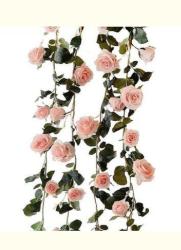

#### **Product Description**

This artificial rose rattan is ideal for creating an exquisite living room ceiling. Made of high-quality silk, each flower is delicately handcrafted to give it a plump, plump appearance, making the overall effect more realistic. The clearly textured leaves and natural transitions of color add to the product's realism.

It is characterized by its versatility and ease of maintenance. This artificial flower rattan can not only be used as a decoration on the ceiling of the living room, but can also be used in other indoor spaces, such as entrances or restaurants, bringing a natural and warm atmosphere to the space. The high-quality silk fabric material makes these artificial roses not easily damaged, and the flowers maintain their shape and color for a long time.