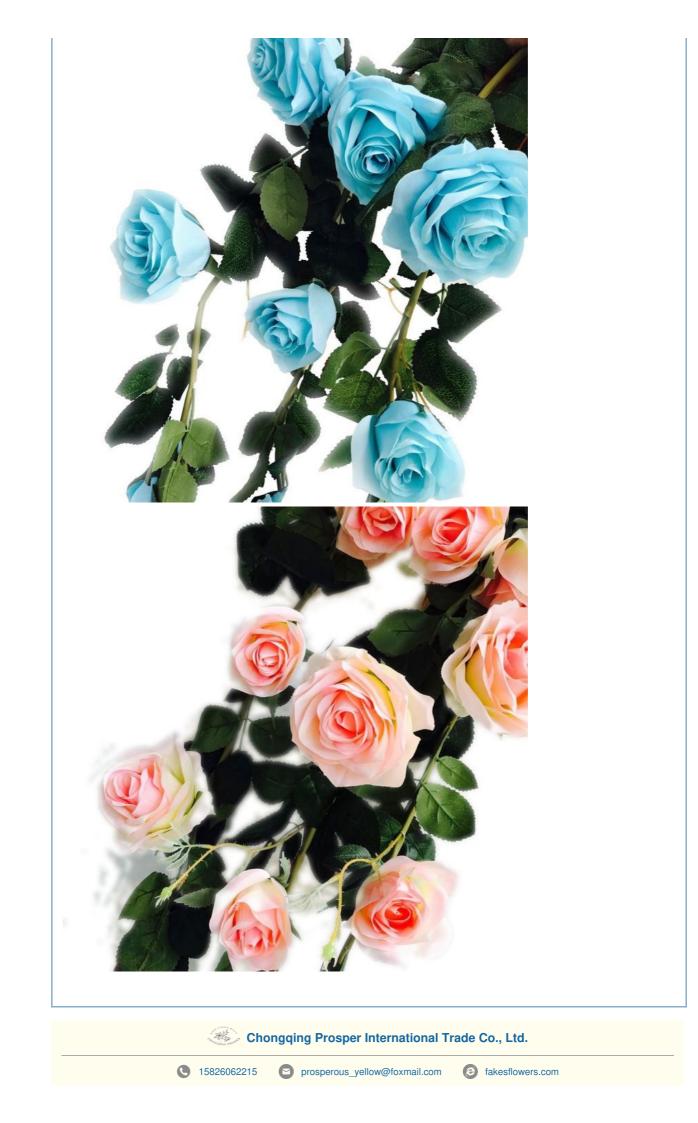

### **Product Specification**

- Color:
- Durability:
- Maintenance:
- Material:
- Packaging:
- Usage:
- Highlight:

| Emerald Green, Dark Green, Fluorescent Green, Milky White |
|-----------------------------------------------------------|
| Long-lasting                                              |
| Low                                                       |
| Plastic                                                   |
| Box                                                       |
| Decoration                                                |
| Rattan Artificial Plastic Flowers                         |

| Style                  | Pastoral                                                                                                                                                                                        |
|------------------------|-------------------------------------------------------------------------------------------------------------------------------------------------------------------------------------------------|
| Color classification   | emerald green, dark green, fluorescent<br>green, milky white, apricot, burgundy, khaki,<br>orange, champagne, pink, watermelon red,<br>rose red, red, lake blue, white, brown, bright<br>yellow |
| Applicable scene       | wall hanging flower arrangement                                                                                                                                                                 |
| Flower types           | roses                                                                                                                                                                                           |
| Artificial flower type | silk flower                                                                                                                                                                                     |