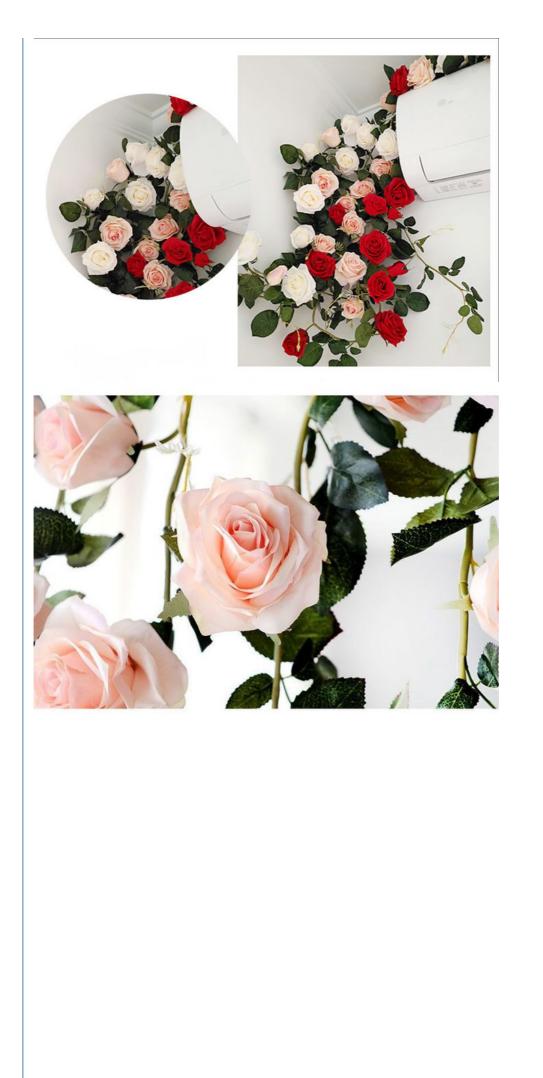

#### **Product Description**

This artificial rose rattan is ideal for creating an exquisite living room ceiling. Made of high-quality silk, each flower is delicately handcrafted to give it a plump, plump appearance, making the overall effect more realistic. The clearly textured leaves and natural transitions of color add to the product's realism.

It is characterized by its versatility and ease of maintenance. This artificial flower rattan can not only be used as a decoration on the ceiling of the living room, but can also be used in other indoor spaces, such as entrances or restaurants, bringing a natural and warm atmosphere to the space. The high-quality silk fabric material makes these artificial roses not easily damaged, and the flowers maintain their shape and color for a long time.

Maintaining this product is as simple as gently dusting it off regularly. This makes artificial rose rattan a beautiful and lowmaintenance interior decoration that injects long-lasting natural beauty into the home.