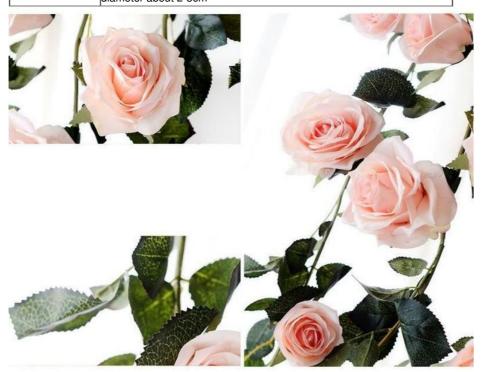

#### **Product Description**

This artificial rose rattan is ideal for creating an exquisite living room ceiling. Made of high-quality silk, each flower is delicately handcrafted to give it a plump, plump appearance, making the overall effect more realistic. The clearly textured leaves and natural transitions of color add to the product's realism.

It is characterized by its versatility and ease of maintenance. This artificial flower rattan can not only be used as a decoration on the ceiling of the living room, but can also be used in other indoor spaces, such as entrances or restaurants, bringing a natural and warm atmosphere to the space. The high-quality silk fabric material makes these artificial roses not easily damaged, and the flowers maintain their shape and color for a long time.

Maintaining this product is as simple as gently dusting it off regularly. This makes artificial rose rattan a beautiful and lowmaintenance interior decoration that injects long-lasting natural beauty into the home.