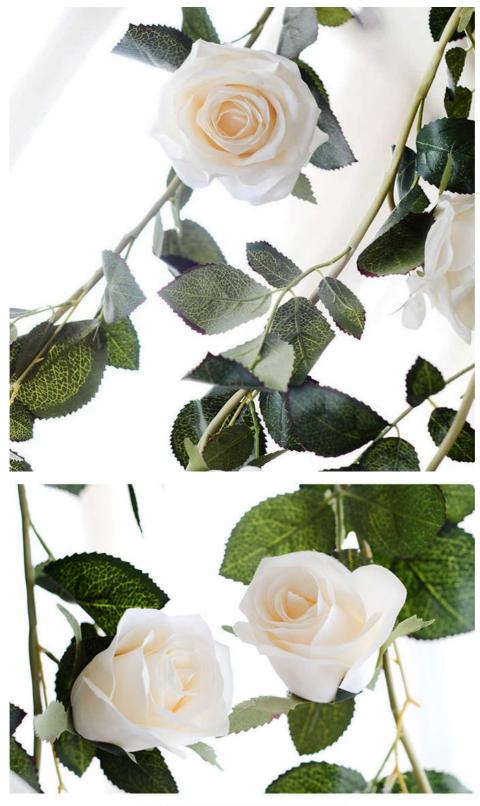

#### **Product Description**

This artificial rose rattan is ideal for creating an exquisite living room ceiling. Made of high-quality silk, each flower is delicately handcrafted to give it a plump, plump appearance, making the overall effect more realistic. The clearly textured leaves and natural transitions of color add to the product's realism.

It is characterized by its versatility and ease of maintenance. This artificial flower rattan can not only be used as a decoration on the ceiling of the living room, but can also be used in other indoor spaces, such as entrances or restaurants, bringing a natural and warm atmosphere to the space. The high-quality silk fabric material makes these artificial roses not easily damaged, and the flowers maintain their shape and color for a long time.

Maintaining this product is as simple as gently dusting it off regularly. This makes artificial rose rattan a beautiful and lowmaintenance interior decoration that injects long-lasting natural beauty into the home.