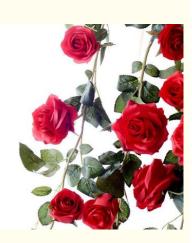

#### **Product Description**

This artificial rose rattan is ideal for creating an exquisite living room ceiling. Made of high-quality silk, each flower is delicately handcrafted to give it a plump, plump appearance, making the overall effect more realistic. The clearly textured leaves and natural transitions of color add to the product's realism.

| Style                  | Pastoral                                                                                                                                                                                        |
|------------------------|-------------------------------------------------------------------------------------------------------------------------------------------------------------------------------------------------|
| Color classification   | emerald green, dark green, fluorescent<br>green, milky white, apricot, burgundy, khaki,<br>orange, champagne, pink, watermelon red,<br>rose red, red, lake blue, white, brown, bright<br>yellow |
| Applicable scene       | wall hanging flower arrangement                                                                                                                                                                 |
| Flower types           | roses                                                                                                                                                                                           |
| Artificial flower type | silk flower                                                                                                                                                                                     |