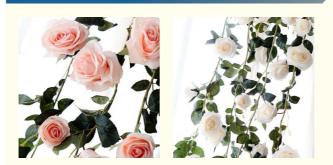

#### **Product Description**

This artificial rose rattan is ideal for creating an exquisite living room ceiling. Made of high-quality silk, each flower is delicately handcrafted to give it a plump, plump appearance, making the overall effect more realistic. The clearly textured leaves and natural transitions of color add to the product's realism.

| Style                  | Pastoral                                                                                                                                                                                        |
|------------------------|-------------------------------------------------------------------------------------------------------------------------------------------------------------------------------------------------|
| Color classification   | emerald green, dark green, fluorescent<br>green, milky white, apricot, burgundy, khaki,<br>orange, champagne, pink, watermelon red,<br>rose red, red, lake blue, white, brown, bright<br>yellow |
| Applicable scene       | wall hanging flower arrangement                                                                                                                                                                 |
| Flower types           | roses                                                                                                                                                                                           |
| Artificial flower type | silk flower                                                                                                                                                                                     |

| 9 roses         | 9 flowers/strip, flower diameter is about 9cm, length is about 2.4 meters                  |
|-----------------|--------------------------------------------------------------------------------------------|
| 16 large roses  | 16 flowers/strip, flower diameter is about 9cm, length is about 2.2 meters                 |
| 17 roses        | 17 flowers/strip, flower diameter is about 6cm, length is about 2.2 meters                 |
| 33 spring roses | 33 flowers/piece, flower diameter is about 3~5cm, length is about 2.2 meters               |
| 42 autumn roses | 42 flowers/rod, flower diameter is about 2~3cm, length is about 2.2 meters                 |
| 42 roses        | length about 2.3 meters per strip, 42 flowers on one strip, flower<br>diameter about 2-3cm |