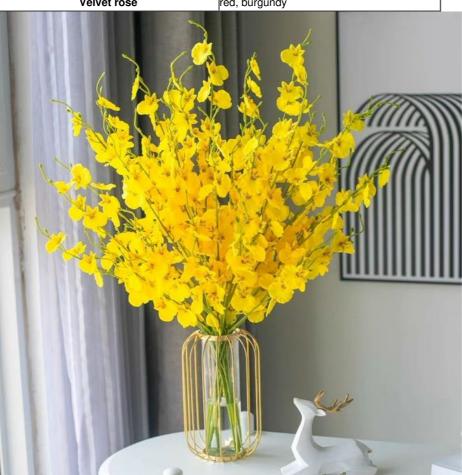

### More Images

| Flower type and color |                                               |  |  |
|-----------------------|-----------------------------------------------|--|--|
| Peony                 | white, purple, pink, green, blue              |  |  |
| Daisies               | pink, green, yellow, white, rose, purple, red |  |  |
| Poppies               | red, orange, white                            |  |  |
| Cocoa chrysanthemum   | white, yellow                                 |  |  |
| Dutch chrysanthemum   | yellow, champagne, orange                     |  |  |
| Bulgarian rose        | red, rose red, pink, light pink, champagne    |  |  |
| Velvet rose           | red, burgundy                                 |  |  |