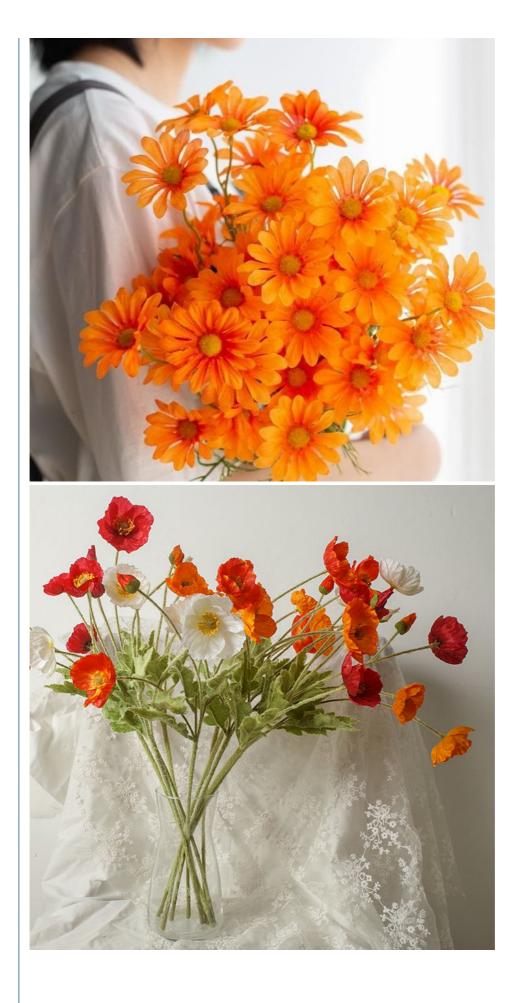

### More Images

#### **Product Description**

This simulated bouquet is a good decoration for home decorations, with silk flowers as the main type. Its branches are plasticized with metal wire to ensure that the overall structure is strong and durable. Each flower is crafted from carefully selected silk fabric, giving the bouquet a realistic look and feel. The leaves are made of soft rubber leaflets, adding to the natural texture of the plant.

| Flower type and color |                                               |  |  |
|-----------------------|-----------------------------------------------|--|--|
| Peony                 | white, purple, pink, green, blue              |  |  |
| Daisies               | pink, green, yellow, white, rose, purple, red |  |  |
| Poppies               | red, orange, white                            |  |  |
| Cocoa chrysanthemum   | white, yellow                                 |  |  |
| Dutch chrysanthemum   | yellow, champagne, orange                     |  |  |
| Bulgarian rose        | red, rose red, pink, light pink, champagne    |  |  |
| Velvet rose           | red, burgundy                                 |  |  |