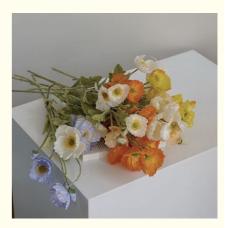

### More Images

#### **Product Description**

This simulated bouquet is a good decoration for home decorations, with silk flowers as the main type. Its branches are plasticized with metal wire to ensure that the overall structure is strong and durable. Each flower is crafted from carefully selected silk fabric, giving the bouquet a realistic look and feel. The leaves are made of soft rubber leaflets, adding to the natural texture of the plant.

The unique feature of this product is the design of the metal wire branches, which allows the bouquet to be easily shaped into different shapes and curves to meet diverse placement needs. Whether placed in the living room, bedroom or dining room, it can inject a touch of natural beauty into the space.