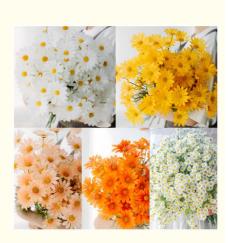

### More Images

| Flower type and color |                                               |  |  |
|-----------------------|-----------------------------------------------|--|--|
| Peony                 | white, purple, pink, green, blue              |  |  |
| Daisies               | pink, green, yellow, white, rose, purple, red |  |  |
| Poppies               | red, orange, white                            |  |  |
| Cocoa chrysanthemum   | white, yellow                                 |  |  |
| Dutch chrysanthemum   | yellow, champagne, orange                     |  |  |
| Bulgarian rose        | red, rose red, pink, light pink, champagne    |  |  |
| Velvet rose           | red, burgundy                                 |  |  |