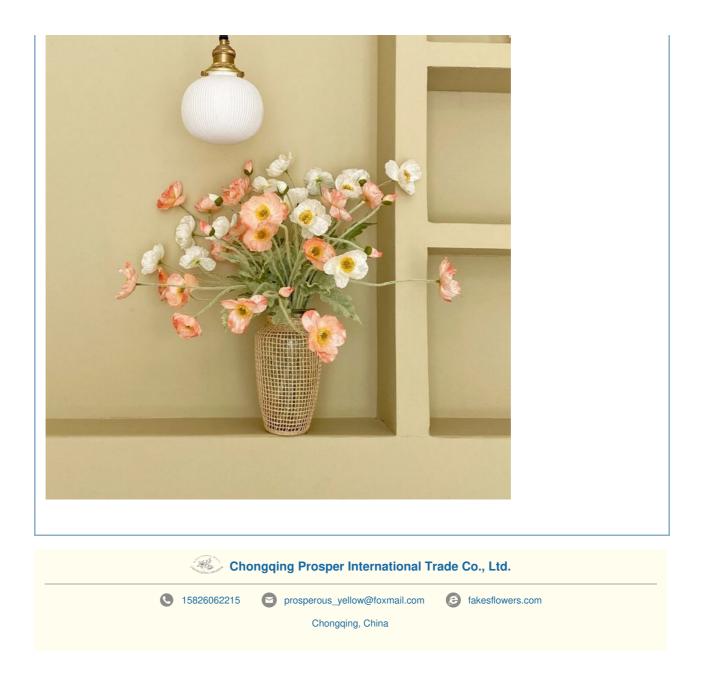

### More Images

#### **Product Description**

This simulated bouquet is a good decoration for home decorations, with silk flowers as the main type. Its branches are plasticized with metal wire to ensure that the overall structure is strong and durable. Each flower is crafted from carefully selected silk fabric, giving the bouquet a realistic look and feel. The leaves are made of soft rubber leaflets, adding to the natural texture of the plant.

| Flower type and color |                                               |  |  |
|-----------------------|-----------------------------------------------|--|--|
| Peony                 | white, purple, pink, green, blue              |  |  |
| Daisies               | pink, green, yellow, white, rose, purple, red |  |  |
| Poppies               | red, orange, white                            |  |  |
| Cocoa chrysanthemum   | white, yellow                                 |  |  |
| Dutch chrysanthemum   | yellow, champagne, orange                     |  |  |
| Bulgarian rose        | red, rose red, pink, light pink, champagne    |  |  |
| Velvet rose           | red, burgundy                                 |  |  |