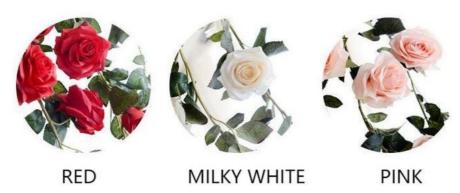

## **Product Specification**

Color: Sky Blue, Red
Design: Variety Of Designs
Durability: Highly Durable
Maintenance: Low Maintenance
Material: Plastic + Pure Silk
Name: Artificial Plastic Flowers

Quality: High QualitySize: Various SizesUsage: Widely Used

| Style                       | Pastoral                                                                                                          |
|-----------------------------|-------------------------------------------------------------------------------------------------------------------|
| Color and size              | sky blue, red 1.8 meters (bright red), pink 1.8 meters (champagne pink), white 1.8 meters (off-white), water pink |
| Combination form            | set                                                                                                               |
| Applicable scenarios        | indoor and outdoor artificial flower decoration                                                                   |
| Types of flowers and plants | Mixed                                                                                                             |
| Artificial flower type      | rose                                                                                                              |