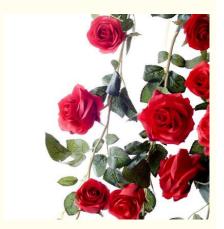

### **Product Description**

This artificial rose rattan can be used for decoration on ceilings, walls, door frames, fences, etc. Carefully designed artificial flower rattans with bright rose flowers intertwined add a romantic and vivid atmosphere to the space. The light and flexible design makes it easy to install, bringing unique decorative charm to various occasions.

#### Quality details:

- 1. The flowers are made of pure silk and are made by hand
- 2. There is wire inside to make any shape
- 3. Our iron wire can be completely removed for cleaning
- 4. The leaves are green with red threads, which are closer to the real flowers. There are wires on the leaf paths to prevent the leaves from falling.