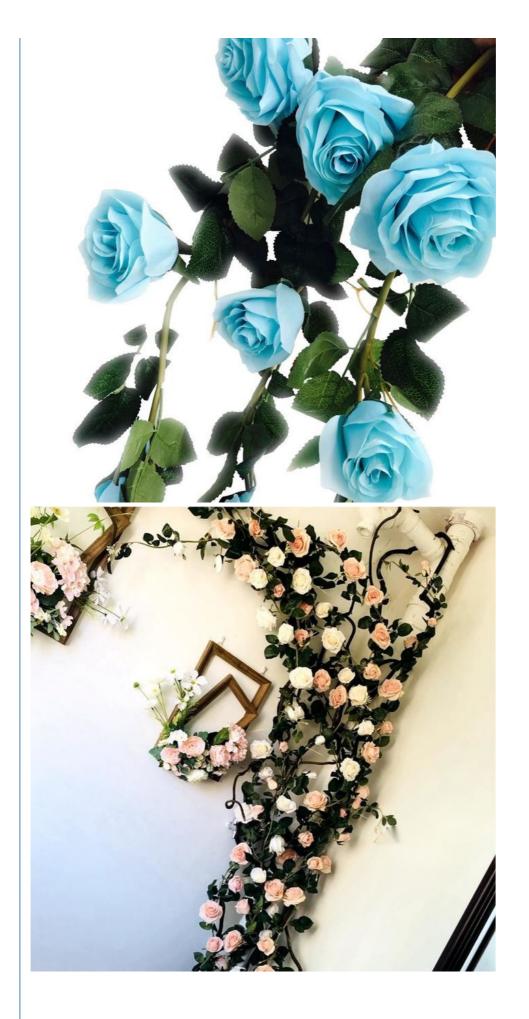

## **Product Specification**

Color: Sky Blue, Red
Design: Variety Of Designs
Durability: Highly Durable
Maintenance: Low Maintenance
Material: Plastic + Pure Silk
Name: Artificial Plastic Flowers

Quality: High QualitySize: Various SizesUsage: Widely Used

| Style                       | Pastoral                                                                                                          |
|-----------------------------|-------------------------------------------------------------------------------------------------------------------|
| Color and size              | sky blue, red 1.8 meters (bright red), pink 1.8 meters (champagne pink), white 1.8 meters (off-white), water pink |
| Combination form            | set                                                                                                               |
| Applicable scenarios        | indoor and outdoor artificial flower decoration                                                                   |
| Types of flowers and plants | Mixed                                                                                                             |
| Artificial flower type      | rose                                                                                                              |