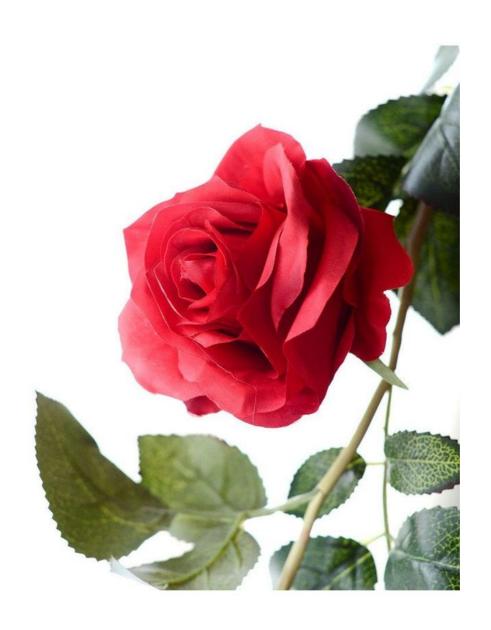

## **Product Specification**

Color: Sky Blue, Red
Design: Variety Of Designs
Durability: Highly Durable
Maintenance: Low Maintenance
Material: Plastic + Pure Silk
Name: Artificial Plastic Flowers

Quality: High QualitySize: Various SizesUsage: Widely Used

| Style                       | Pastoral                                                                                                          |
|-----------------------------|-------------------------------------------------------------------------------------------------------------------|
| Color and size              | sky blue, red 1.8 meters (bright red), pink 1.8 meters (champagne pink), white 1.8 meters (off-white), water pink |
| Combination form            | set                                                                                                               |
| Applicable scenarios        | indoor and outdoor artificial flower decoration                                                                   |
| Types of flowers and plants | Mixed                                                                                                             |
| Artificial flower type      | rose                                                                                                              |