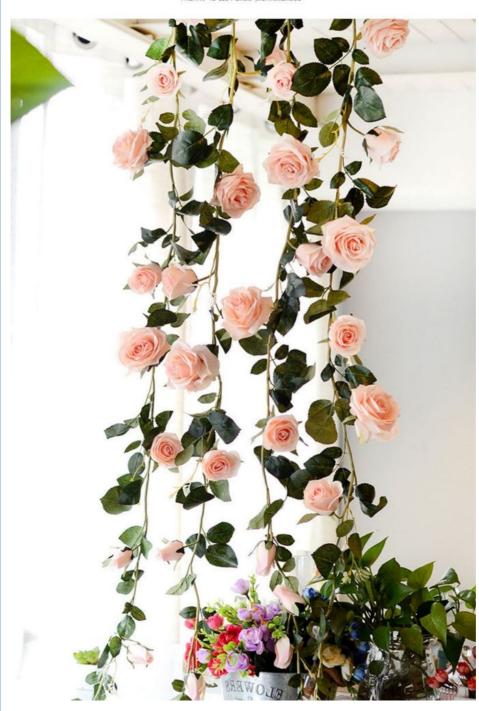

### **Product Description**

This artificial rose rattan can be used for decoration on ceilings, walls, door frames, fences, etc. Carefully designed artificial flower rattans with bright rose flowers intertwined add a romantic and vivid atmosphere to the space. The light and flexible design makes it easy to install, bringing unique decorative charm to various occasions.

| Style                       | Pastoral                                                                                                          |
|-----------------------------|-------------------------------------------------------------------------------------------------------------------|
| Color and size              | sky blue, red 1.8 meters (bright red), pink 1.8 meters (champagne pink), white 1.8 meters (off-white), water pink |
| Combination form            | set                                                                                                               |
| Applicable scenarios        | indoor and outdoor artificial flower decoration                                                                   |
| Types of flowers and plants | Mixed                                                                                                             |
| Artificial flower type      | rose                                                                                                              |