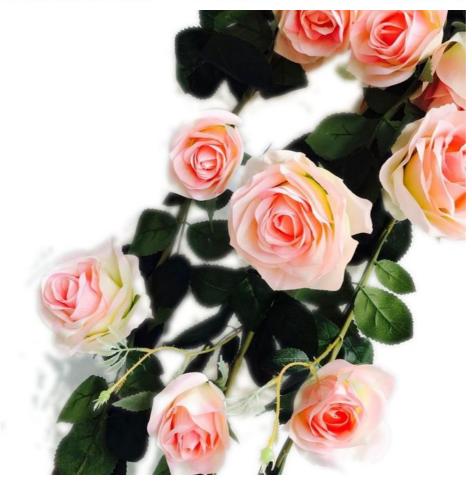

### **Product Description**

This artificial rose rattan can be used for decoration on ceilings, walls, door frames, fences, etc. Carefully designed artificial flower rattans with bright rose flowers intertwined add a romantic and vivid atmosphere to the space. The light and flexible design makes it easy to install, bringing unique decorative charm to various occasions.

| Style                       | Pastoral                                                                                                          |
|-----------------------------|-------------------------------------------------------------------------------------------------------------------|
| Color and size              | sky blue, red 1.8 meters (bright red), pink 1.8 meters (champagne pink), white 1.8 meters (off-white), water pink |
| Combination form            | set                                                                                                               |
| Applicable scenarios        | indoor and outdoor artificial flower decoration                                                                   |
| Types of flowers and plants | Mixed                                                                                                             |
| Artificial flower type      | rose                                                                                                              |