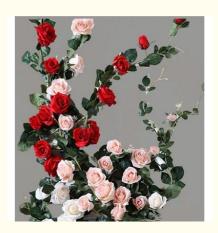

### **Product Description**

This artificial rose rattan can be used for decoration on ceilings, walls, door frames, fences, etc. Carefully designed artificial flower rattans with bright rose flowers intertwined add a romantic and vivid atmosphere to the space. The light and flexible design makes it easy to install, bringing unique decorative charm to various occasions.

#### Quality details:

- 1. The flowers are made of pure silk and are made by hand
- 2. There is wire inside to make any shape
- 3. Our iron wire can be completely removed for cleaning
- 4. The leaves are green with red threads, which are closer to the real flowers. There are wires on the leaf paths to prevent the leaves from falling.