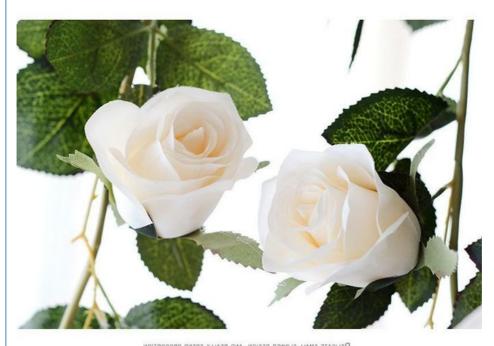

#### Quality details:

- 1. The flowers are made of pure silk and are made by hand
- 2. There is wire inside to make any shape
- 3. Our iron wire can be completely removed for cleaning
- 4. The leaves are green with red threads, which are closer to the real flowers. There are wires on the leaf paths to prevent the leaves from falling.

DELICATE SMALL FLOWER DESIGN, AND REALLY SPEND PROPORTION COORDINATION, MORE FULL OF VITALITY