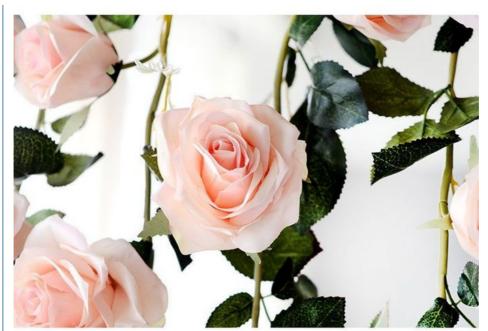

| Style                       | Pastoral                                                                                                          |
|-----------------------------|-------------------------------------------------------------------------------------------------------------------|
| Color and size              | sky blue, red 1.8 meters (bright red), pink 1.8 meters (champagne pink), white 1.8 meters (off-white), water pink |
| Combination form            | set                                                                                                               |
| Applicable scenarios        | indoor and outdoor artificial flower decoration                                                                   |
| Types of flowers and plants | Mixed                                                                                                             |
| Artificial flower type      | rose                                                                                                              |