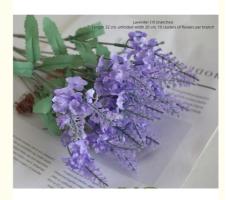

## **Product Description**

The durable and washable simulated lavender and hyacinth are made of high-quality silk cloth with clear texture, full flower pattern, natural color, real feel and high degree of simulation. The leaves are evenly cut, the texture is clear and shiny, and they present a strong three-dimensional effect.

Made of high-quality silk with clear texture and full pattern

Natural color, real feel, high degree of simulation

The leaves are cut evenly, the texture is clear and shiny, and the three-dimensional effect is strong