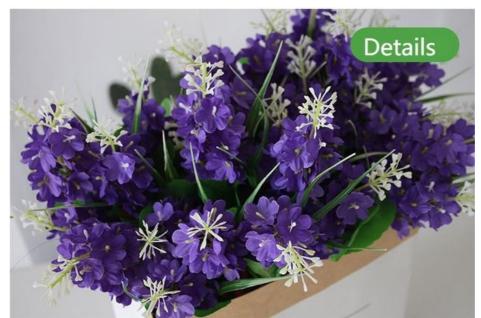

## **Product Description**

The durable and washable simulated lavender and hyacinth are made of high-quality silk cloth with clear texture, full flower pattern, natural color, real feel and high degree of simulation. The leaves are evenly cut, the texture is clear and shiny, and they present a strong three-dimensional effect.

Made of high-quality silk with clear texture and full pattern

Natural color, real feel, high degree of simulation

The leaves are cut evenly, the texture is clear and shiny, and the three-dimensional effect is strong

### Highly simulated

It is completely comparable to real flowers in terms of color, shape and feel, and remains as bright as ever in all seasons.