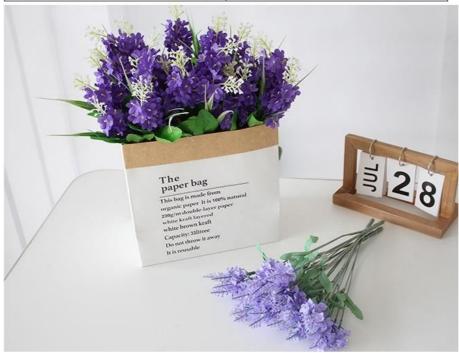

## **Product Description**

The durable and washable simulated lavender and hyacinth are made of high-quality silk cloth with clear texture, full flower pattern, natural color, real feel and high degree of simulation. The leaves are evenly cut, the texture is clear and shiny, and they present a strong three-dimensional effect.

The exceptional durability of this simulated lavender and hyacinth flower ensures its long service life, and it's washable and easy to keep clean. Suitable for decoration in various occasions, injecting natural beauty into the space, it is a high-quality artificial plant choice.

Made of high-quality silk with clear texture and full pattern

Natural color, real feel, high degree of simulation

The leaves are cut evenly, the texture is clear and shiny, and the three-dimensional effect is strong