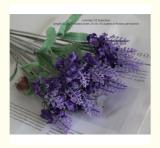

## **Product Description**

The durable and washable simulated lavender and hyacinth are made of high-quality silk cloth with clear texture, full flower pattern, natural color, real feel and high degree of simulation. The leaves are evenly cut, the texture is clear and shiny, and they present a strong three-dimensional effect.

Made of high-quality silk with clear texture and full pattern

Natural color, real feel, high degree of simulation

The leaves are cut evenly, the texture is clear and shiny, and the three-dimensional effect is strong