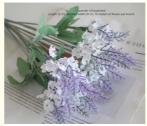

## **Product Description**

The durable and washable simulated lavender and hyacinth are made of high-quality silk cloth with clear texture, full flower pattern, natural color, real feel and high degree of simulation. The leaves are evenly cut, the texture is clear and shiny, and they present a strong three-dimensional effect.

Made of high-quality silk with clear texture and full pattern

Natural color, real feel, high degree of simulation

The leaves are cut evenly, the texture is clear and shiny, and the three-dimensional effect is strong