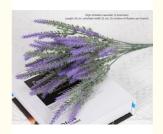

## **Product Description**

The durable and washable simulated lavender and hyacinth are made of high-quality silk cloth with clear texture, full flower pattern, natural color, real feel and high degree of simulation. The leaves are evenly cut, the texture is clear and shiny, and they present a strong three-dimensional effect.

Made of high-quality silk with clear texture and full pattern

Natural color, real feel, high degree of simulation

The leaves are cut evenly, the texture is clear and shiny, and the three-dimensional effect is strong