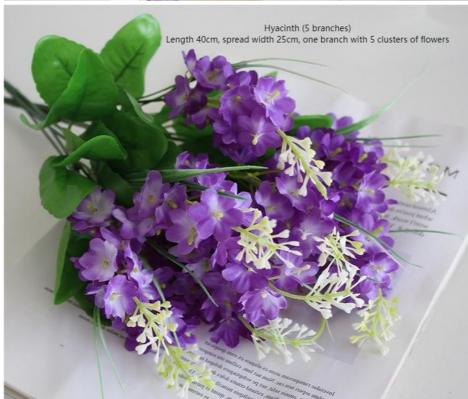

## **Product Specification**

• Features: Real Feel\ Clear Texture And Full Pattern

Color: Natural Color

Flower Type: Simulated Lavender And Hyacinth
Material: High Quality Silk Cloth+Plastic

Advantages: High Durability And Long Service Life

## **Product Description**

The durable and washable simulated lavender and hyacinth are made of high-quality silk cloth with clear texture, full flower pattern, natural color, real feel and high degree of simulation. The leaves are evenly cut, the texture is clear and shiny, and they present a strong three-dimensional effect.

Made of high-quality silk with clear texture and full pattern

Natural color, real feel, high degree of simulation

The leaves are cut evenly, the texture is clear and shiny, and the three-dimensional effect is strong