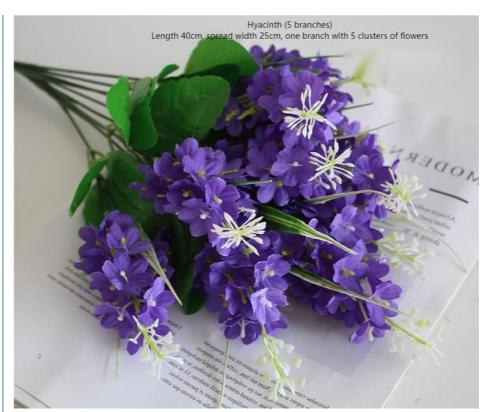

## **Product Specification**

• Features: Real Feel\ Clear Texture And Full Pattern

Color: Natural Color

Flower Type: Simulated Lavender And Hyacinth
Material: High Quality Silk Cloth+Plastic

Advantages: High Durability And Long Service Life

## **Product Description**

The durable and washable simulated lavender and hyacinth are made of high-quality silk cloth with clear texture, full flower pattern, natural color, real feel and high degree of simulation. The leaves are evenly cut, the texture is clear and shiny, and they present a strong three-dimensional effect.

Made of high-quality silk with clear texture and full pattern

Natural color, real feel, high degree of simulation

The leaves are cut evenly, the texture is clear and shiny, and the three-dimensional effect is strong