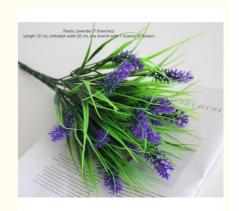

## **Product Description**

The durable and washable simulated lavender and hyacinth are made of high-quality silk cloth with clear texture, full flower pattern, natural color, real feel and high degree of simulation. The leaves are evenly cut, the texture is clear and shiny, and they present a strong three-dimensional effect.

Made of high-quality silk with clear texture and full pattern

Natural color, real feel, high degree of simulation

The leaves are cut evenly, the texture is clear and shiny, and the three-dimensional effect is strong