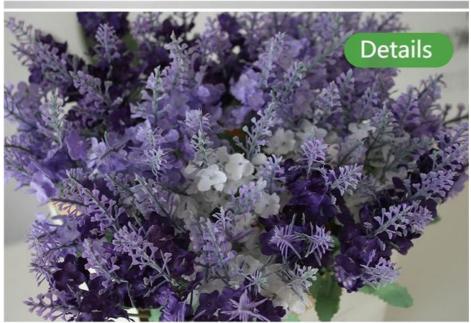

## **Product Description**

The durable and washable simulated lavender and hyacinth are made of high-quality silk cloth with clear texture, full flower pattern, natural color, real feel and high degree of simulation. The leaves are evenly cut, the texture is clear and shiny, and they present a strong three-dimensional effect.

The exceptional durability of this simulated lavender and hyacinth flower ensures its long service life, and it's washable and easy to keep clean. Suitable for decoration in various occasions, injecting natural beauty into the space, it is a high-quality artificial plant choice.

Made of high-quality silk with clear texture and full pattern

Natural color, real feel, high degree of simulation

The leaves are cut evenly, the texture is clear and shiny, and the three-dimensional effect is strong