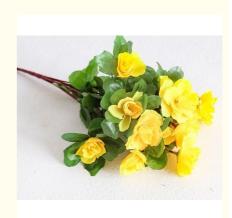

#### **Product Specification**

| <ul> <li>Durability:</li> </ul>  | High                                                                                    |
|----------------------------------|-----------------------------------------------------------------------------------------|
| <ul> <li>Maintenance:</li> </ul> | Low                                                                                     |
| <ul> <li>Material:</li> </ul>    | Plastic                                                                                 |
| • Usage:                         | Decoration                                                                              |
| Color:                           | Red, Rose Red, Yellow, Purple, Pink                                                     |
| • Name:                          | Artificial Rhododendron Flowers                                                         |
| Highlight:                       | Washable artificial rhododendron flowers,<br>Gardening artificial rhododendron flowers, |

#### **Product Description**

This artificial rhododendron flowers are ideal for scenic and gardening emporium decoration. Made of high-quality fabric, each flower is full and lifelike. After glue treatment, the flowers and leaves are stable and not easy to fall off. The branches contain iron wire and can be bent into any shape for easy organization. This allows the fake rhododendron flower to present a lifelike effect in the landscaping of shopping mall areas, adding natural beauty to the environment. Whether it is in a flower bed or a gardening mall, it can show a leisurely and pleasant gardening scenery.

## Big rhododendron

The flower handle is about 40cm high and has 6 branches in total. Each flower has 5 large, medium and small flowers There are 30 flowers in total Large flower Dia7cm Medium flower Dia5cm Small flowers 2cm in Dia **Small rhododendron** The flower branch is about 32cm tall and has 7 branches in total. Each one has 3 flowers, large, medium and small There are 21 flowers in total Large flower Dia4.5cm Medium flower Dia3.5cm Small flowers 1.5cm in Dia