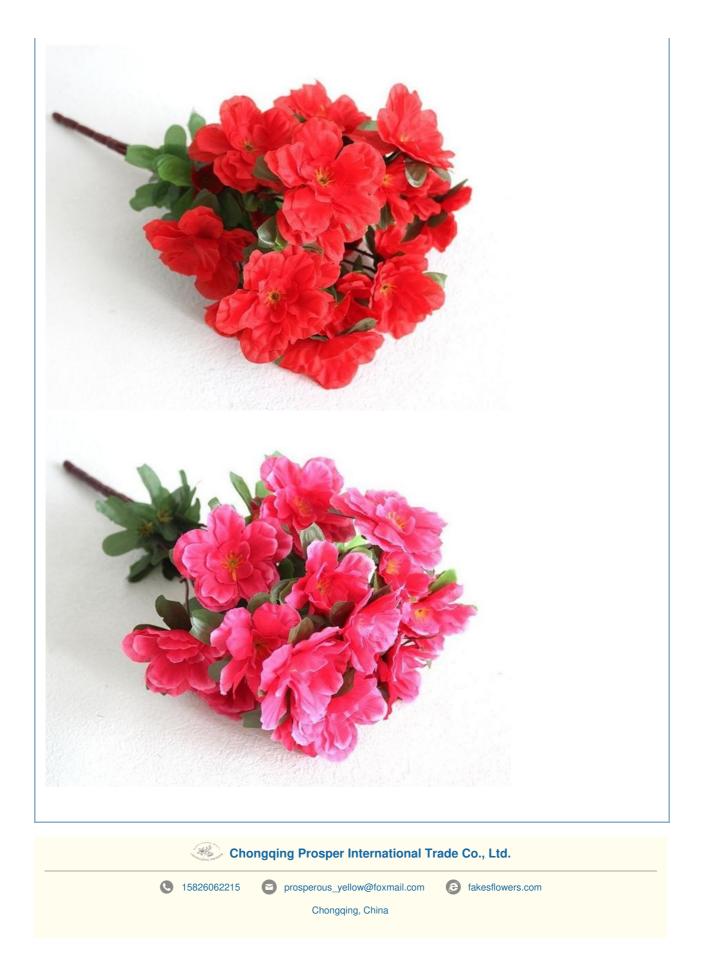

#### **Product Description**

This artificial rhododendron flowers are ideal for scenic and gardening emporium decoration. Made of high-quality fabric, each flower is full and lifelike. After glue treatment, the flowers and leaves are stable and not easy to fall off. The branches contain iron wire and can be bent into any shape for easy organization. This allows the fake rhododendron flower to present a lifelike effect in the landscaping of shopping mall areas, adding natural beauty to the environment. Whether it is in a flower bed or a gardening mall, it can show a leisurely and pleasant gardening scenery.

## Big rhododendron

The flower handle is about 40cm high and has 6 branches in total. Each flower has 5 large, medium and small flowers There are 30 flowers in total Large flower Dia7cm Medium flower Dia5cm Small flowers 2cm in Dia **Small rhododendron** The flower branch is about 32cm tall and has 7 branches in total. Each one has 3 flowers, large, medium and small There are 21 flowers in total Large flower Dia4.5cm Medium flower Dia3.5cm Small flowers 1.5cm in Dia

# Made of high-quality fabric, the flowers are full and lifelike.

Each flower has been treated with glue, and the flowers and leaves are stable and not easy to fall off.