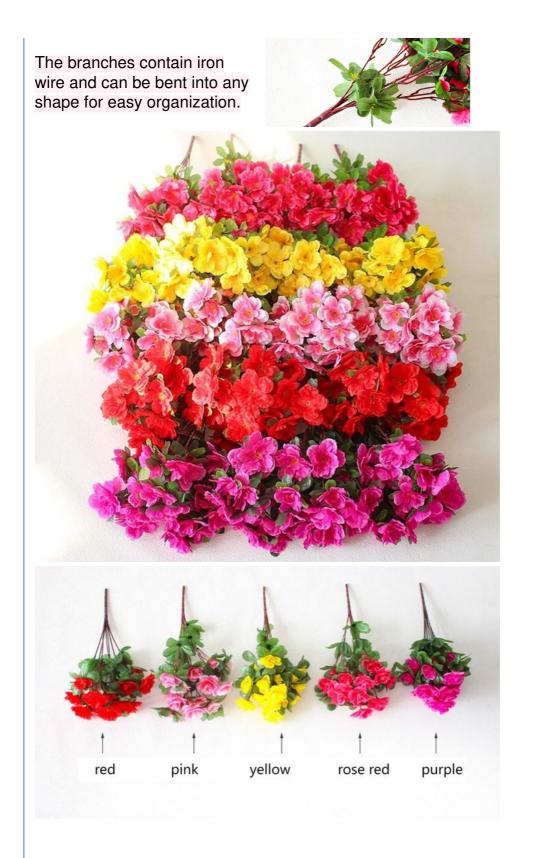

#### **Product Specification**

| <ul> <li>Durability:</li> </ul>  | High                                                                                    |
|----------------------------------|-----------------------------------------------------------------------------------------|
| <ul> <li>Maintenance:</li> </ul> | Low                                                                                     |
| <ul> <li>Material:</li> </ul>    | Plastic                                                                                 |
| • Usage:                         | Decoration                                                                              |
| Color:                           | Red, Rose Red, Yellow, Purple, Pink                                                     |
| • Name:                          | Artificial Rhododendron Flowers                                                         |
| Highlight:                       | Washable artificial rhododendron flowers,<br>Gardening artificial rhododendron flowers, |

#### **Product Description**

This artificial rhododendron flowers are ideal for scenic and gardening emporium decoration. Made of high-quality fabric, each flower is full and lifelike. After glue treatment, the flowers and leaves are stable and not easy to fall off. The branches contain iron wire and can be bent into any shape for easy organization. This allows the fake rhododendron flower to present a lifelike effect in the landscaping of shopping mall areas, adding natural beauty to the environment. Whether it is in a flower bed or a gardening mall, it can show a leisurely and pleasant gardening scenery.

## Big rhododendron

The flower handle is about 40cm high and has 6 branches in total. Each flower has 5 large, medium and small flowers There are 30 flowers in total Large flower Dia7cm Medium flower Dia5cm Small flowers 2cm in Dia **Small rhododendron** The flower branch is about 32cm tall and has 7 branches in total. Each one has 3 flowers, large, medium and small There are 21 flowers in total Large flower Dia4.5cm Medium flower Dia3.5cm Small flowers 1.5cm in Dia