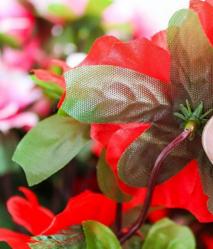

#### **Product Description**

This artificial rhododendron flowers are ideal for scenic and gardening emporium decoration. Made of high-quality fabric, each flower is full and lifelike. After glue treatment, the flowers and leaves are stable and not easy to fall off. The branches contain iron wire and can be bent into any shape for easy organization. This allows the fake rhododendron flower to present a lifelike effect in the landscaping of shopping mall areas, adding natural beauty to the environment. Whether it is in a flower bed or a gardening mall, it can show a leisurely and pleasant gardening scenery.

# Made of high-quality fabric, the flowers are full and lifelike.

Each flower has been treated with glue, and the flowers and leaves are stable and not easy to fall off.