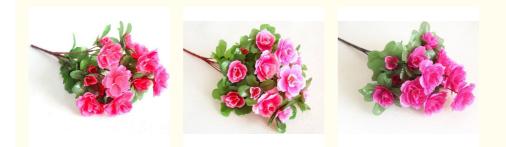

#### **Product Specification**

| <ul> <li>Durability:</li> </ul>  | High                                                                                    |
|----------------------------------|-----------------------------------------------------------------------------------------|
| <ul> <li>Maintenance:</li> </ul> | Low                                                                                     |
| <ul> <li>Material:</li> </ul>    | Plastic                                                                                 |
| • Usage:                         | Decoration                                                                              |
| Color:                           | Red, Rose Red, Yellow, Purple, Pink                                                     |
| • Name:                          | Artificial Rhododendron Flowers                                                         |
| Highlight:                       | Washable artificial rhododendron flowers,<br>Gardening artificial rhododendron flowers, |

#### **Product Description**

This artificial rhododendron flowers are ideal for scenic and gardening emporium decoration. Made of high-quality fabric, each flower is full and lifelike. After glue treatment, the flowers and leaves are stable and not easy to fall off. The branches contain iron wire and can be bent into any shape for easy organization. This allows the fake rhododendron flower to present a lifelike effect in the landscaping of shopping mall areas, adding natural beauty to the environment. Whether it is in a flower bed or a gardening mall, it can show a leisurely and pleasant gardening scenery.

## Big rhododendron

The flower handle is about 40cm high and has 6 branches in total. Each flower has 5 large, medium and small flowers There are 30 flowers in total Large flower Dia7cm Medium flower Dia5cm Small flowers 2cm in Dia **Small rhododendron** The flower branch is about 32cm tall and has 7 branches in total. Each one has 3 flowers, large, medium and small There are 21 flowers in total Large flower Dia4.5cm Medium flower Dia3.5cm Small flowers 1.5cm in Dia