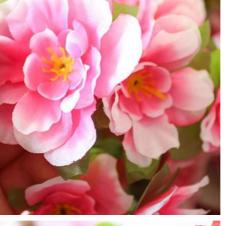

#### **Product Description**

This artificial rhododendron flowers are ideal for scenic and gardening emporium decoration. Made of high-quality fabric, each flower is full and lifelike. After glue treatment, the flowers and leaves are stable and not easy to fall off. The branches contain iron wire and can be bent into any shape for easy organization. This allows the fake rhododendron flower to present a lifelike effect in the landscaping of shopping mall areas, adding natural beauty to the environment. Whether it is in a flower bed or a gardening mall, it can show a leisurely and pleasant gardening scenery.

# Made of high-quality fabric, the flowers are full and lifelike.

Each flower has been treated with glue, and the flowers and leaves are stable and not easy to fall off.