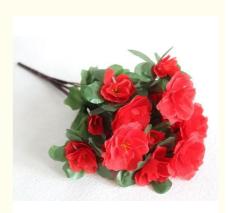

#### **Product Specification**

| <ul> <li>Durability:</li> </ul>  | High                                                                                    |
|----------------------------------|-----------------------------------------------------------------------------------------|
| <ul> <li>Maintenance:</li> </ul> | Low                                                                                     |
| <ul> <li>Material:</li> </ul>    | Plastic                                                                                 |
| • Usage:                         | Decoration                                                                              |
| Color:                           | Red, Rose Red, Yellow, Purple, Pink                                                     |
| • Name:                          | Artificial Rhododendron Flowers                                                         |
| Highlight:                       | Washable artificial rhododendron flowers,<br>Gardening artificial rhododendron flowers, |

#### **Product Description**

This artificial rhododendron flowers are ideal for scenic and gardening emporium decoration. Made of high-quality fabric, each flower is full and lifelike. After glue treatment, the flowers and leaves are stable and not easy to fall off. The branches contain iron wire and can be bent into any shape for easy organization. This allows the fake rhododendron flower to present a lifelike effect in the landscaping of shopping mall areas, adding natural beauty to the environment. Whether it is in a flower bed or a gardening mall, it can show a leisurely and pleasant gardening scenery.

## Big rhododendron

The flower handle is about 40cm high and has 6 branches in total. Each flower has 5 large, medium and small flowers There are 30 flowers in total Large flower Dia7cm Medium flower Dia5cm Small flowers 2cm in Dia **Small rhododendron** The flower branch is about 32cm tall and has 7 branches in total. Each one has 3 flowers, large, medium and small There are 21 flowers in total Large flower Dia4.5cm Medium flower Dia3.5cm Small flowers 1.5cm in Dia