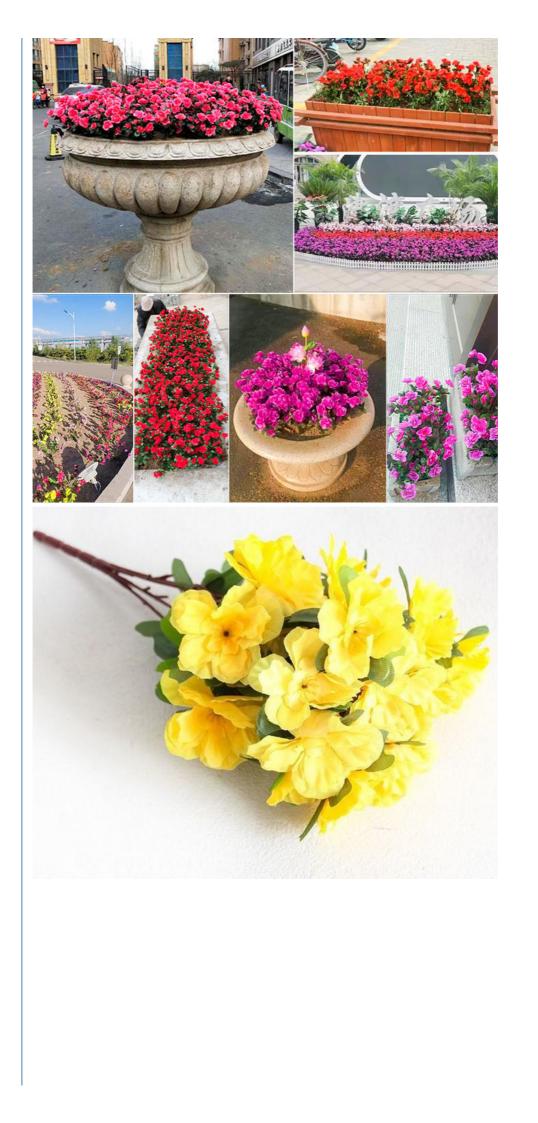

#### **Product Description**

This artificial rhododendron flowers are ideal for scenic and gardening emporium decoration. Made of high-quality fabric, each flower is full and lifelike. After glue treatment, the flowers and leaves are stable and not easy to fall off. The branches contain iron wire and can be bent into any shape for easy organization. This allows the fake rhododendron flower to present a lifelike effect in the landscaping of shopping mall areas, adding natural beauty to the environment. Whether it is in a flower bed or a gardening mall, it can show a leisurely and pleasant gardening scenery.