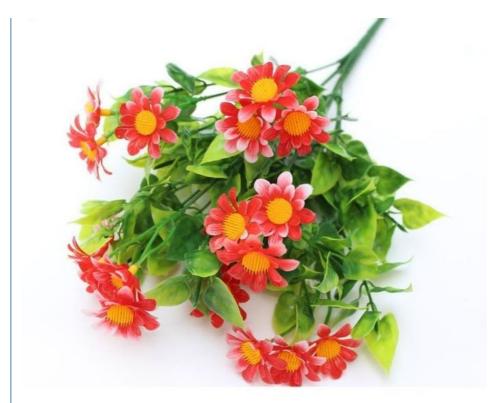

## **Product Description**

The simulated plastic daisy and small chrysanthemum flower arrangement is an ideal choice for pastoral decoration. Simulated daisy and small wild chrysanthemum flowers are made of high-quality silk cloth with clear texture, full flower shape, natural color, real feel and high degree of simulation.

The leaves are cut evenly, the texture is clear and shiny, and the effect is strong three-dimensional. The appearance is exquisite, as if picked from a natural flower field, adding a lot of color to the environment.

Artificial daisy flowers and fake wild chrysanthemum are made from high-quality materials that make the flowers feel delicate to the touch and stay beautiful for a long time. Whether used as a flower arrangement or used in pastoral-style home decoration, it can inject a natural pastoral atmosphere into the space.