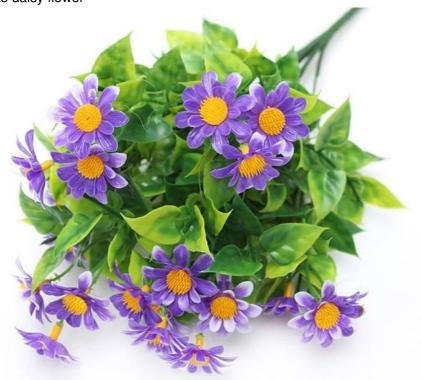

## **Product Description**

The simulated plastic daisy and small chrysanthemum flower arrangement is an ideal choice for pastoral decoration. Simulated daisy and small wild chrysanthemum flowers are made of high-quality silk cloth with clear texture, full flower shape, natural color, real feel and high degree of simulation.

The leaves are cut evenly, the texture is clear and shiny, and the effect is strong three-dimensional. The appearance is exquisite, as if picked from a natural flower field, adding a lot of color to the environment.

Artificial daisy flowers and fake wild chrysanthemum are made from high-quality materials that make the flowers feel delicate to the touch and stay beautiful for a long time. Whether used as a flower arrangement or used in pastoral-style home decoration, it can inject a natural pastoral atmosphere into the space.