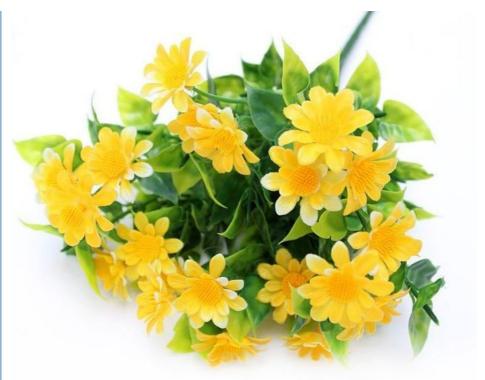

## **Product Description**

The simulated plastic daisy and small chrysanthemum flower arrangement is an ideal choice for pastoral decoration. Simulated daisy and small wild chrysanthemum flowers are made of high-quality silk cloth with clear texture, full flower shape, natural color, real feel and high degree of simulation.

The leaves are cut evenly, the texture is clear and shiny, and the effect is strong three-dimensional. The appearance is exquisite, as if picked from a natural flower field, adding a lot of color to the environment.

Artificial daisy flowers and fake wild chrysanthemum are made from high-quality materials that make the flowers feel delicate to the touch and stay beautiful for a long time. Whether used as a flower arrangement or used in pastoral-style home decoration, it can inject a natural pastoral atmosphere into the space.