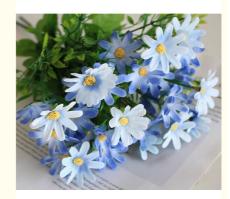

## **Product Description**

The simulated plastic daisy and small chrysanthemum flower arrangement is an ideal choice for pastoral decoration. Simulated daisy and small wild chrysanthemum flowers are made of high-quality silk cloth with clear texture, full flower shape, natural color, real feel and high degree of simulation.

Artificial daisy flowers and fake wild chrysanthemum are made from high-quality materials that make the flowers feel delicate to the touch and stay beautiful for a long time. Whether used as a flower arrangement or used in pastoral-style home decoration, it can inject a natural pastoral atmosphere into the space.