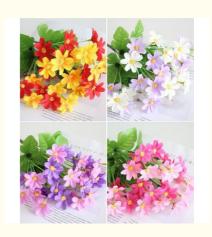

## **Product Specification**

Features: Clear Texture, Full Pattern

Color: Yellow, Orange, Pink, Natural Color

Material: High Quality Silk ClothOccasion: Various Occasions

• Usage: Cafes, Restaurants, Home Plants, Office

This artificial flower is not only a decoration, but also a work of art with a strong pastoral style. It is suitable for various scenes and creates a warm and natural decorative effect.

| Name         | Simulated plastic daisy Ono chrysanthemum            |
|--------------|------------------------------------------------------|
| Material     | Made of high quality silk cloth                      |
| Advantages   | clear texture, full pattern                          |
| Color        | purple, yellow, orange, pink, natural color          |
| Touch        | Real feel, high degree of simulation                 |
| Applications | cafes, restaurants, home plants, office environments |
| Time         | long-term placement                                  |