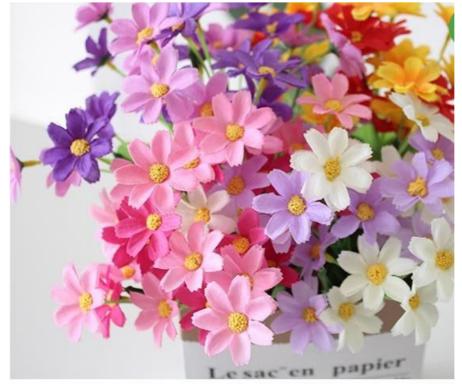

## **Product Description**

The simulated plastic daisy and small chrysanthemum flower arrangement is an ideal choice for pastoral decoration. Simulated daisy and small wild chrysanthemum flowers are made of high-quality silk cloth with clear texture, full flower shape, natural color, real feel and high degree of simulation.

The leaves are cut evenly, the texture is clear and shiny, and the effect is strong three-dimensional. The appearance is exquisite, as if picked from a natural flower field, adding a lot of color to the environment.

Artificial daisy flowers and fake wild chrysanthemum are made from high-quality materials that make the flowers feel delicate to the touch and stay beautiful for a long time. Whether used as a flower arrangement or used in pastoral-style home decoration, it can inject a natural pastoral atmosphere into the space.

This artificial flower is not only a decoration, but also a work of art with a strong pastoral style. It is suitable for various scenes and creates a warm and natural decorative effect.

| Name         | Simulated plastic daisy Ono chrysanthemum            |
|--------------|------------------------------------------------------|
| Material     | Made of high quality silk cloth                      |
| Advantages   | clear texture, full pattern                          |
| Color        | purple, yellow, orange, pink, natural color          |
| Touch        | Real feel, high degree of simulation                 |
| Applications | cafes, restaurants, home plants, office environments |
| Time         | long-term placement                                  |