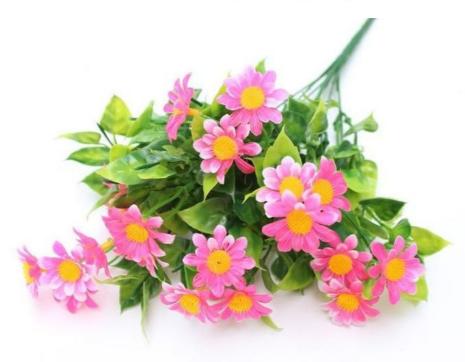

## **Product Description**

The simulated plastic daisy and small chrysanthemum flower arrangement is an ideal choice for pastoral decoration. Simulated daisy and small wild chrysanthemum flowers are made of high-quality silk cloth with clear texture, full flower shape, natural color, real feel and high degree of simulation.

The leaves are cut evenly, the texture is clear and shiny, and the effect is strong three-dimensional. The appearance is exquisite, as if picked from a natural flower field, adding a lot of color to the environment.

Artificial daisy flowers and fake wild chrysanthemum are made from high-quality materials that make the flowers feel delicate to the touch and stay beautiful for a long time. Whether used as a flower arrangement or used in pastoral-style home decoration, it can inject a natural pastoral atmosphere into the space.