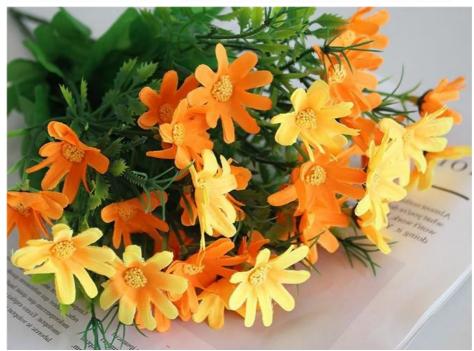

## **Product Description**

The simulated plastic daisy and small chrysanthemum flower arrangement is an ideal choice for pastoral decoration. Simulated daisy and small wild chrysanthemum flowers are made of high-quality silk cloth with clear texture, full flower shape, natural color, real feel and high degree of simulation.

The leaves are cut evenly, the texture is clear and shiny, and the effect is strong three-dimensional. The appearance is exquisite, as if picked from a natural flower field, adding a lot of color to the environment.

Artificial daisy flowers and fake wild chrysanthemum are made from high-quality materials that make the flowers feel delicate to the touch and stay beautiful for a long time. Whether used as a flower arrangement or used in pastoral-style home decoration, it can inject a natural pastoral atmosphere into the space.

This artificial flower is not only a decoration, but also a work of art with a strong pastoral style. It is suitable for various scenes and creates a warm and natural decorative effect.

| Name         | Simulated plastic daisy Ono chrysanthemum            |
|--------------|------------------------------------------------------|
| Material     | Made of high quality silk cloth                      |
| Advantages   | clear texture, full pattern                          |
| Color        | purple, yellow, orange, pink, natural color          |
| Touch        | Real feel, high degree of simulation                 |
| Applications | cafes, restaurants, home plants, office environments |
| Time         | long-term placement                                  |