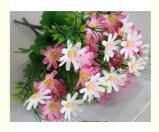

## **Product Description**

The simulated plastic daisy and small chrysanthemum flower arrangement is an ideal choice for pastoral decoration. Simulated daisy and small wild chrysanthemum flowers are made of high-quality silk cloth with clear texture, full flower shape, natural color, real feel and high degree of simulation.

The leaves are cut evenly, the texture is clear and shiny, and the effect is strong three-dimensional. The appearance is exquisite, as if picked from a natural flower field, adding a lot of color to the environment.

Artificial daisy flowers and fake wild chrysanthemum are made from high-quality materials that make the flowers feel delicate to the touch and stay beautiful for a long time. Whether used as a flower arrangement or used in pastoral-style home decoration, it can inject a natural pastoral atmosphere into the space.