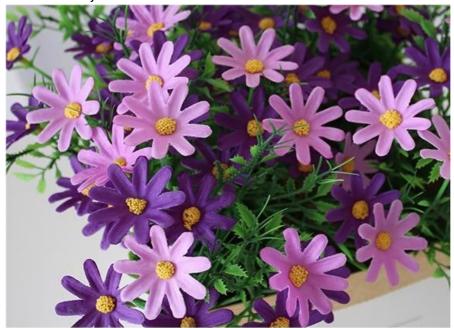

## **Product Description**

The simulated plastic daisy and small chrysanthemum flower arrangement is an ideal choice for pastoral decoration. Simulated daisy and small wild chrysanthemum flowers are made of high-quality silk cloth with clear texture, full flower shape, natural color, real feel and high degree of simulation.

The leaves are cut evenly, the texture is clear and shiny, and the effect is strong three-dimensional. The appearance is exquisite, as if picked from a natural flower field, adding a lot of color to the environment.

Artificial daisy flowers and fake wild chrysanthemum are made from high-quality materials that make the flowers feel delicate to the touch and stay beautiful for a long time. Whether used as a flower arrangement or used in pastoral-style home decoration, it can inject a natural pastoral atmosphere into the space.