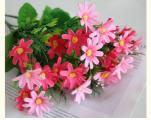

## **Product Description**

The simulated plastic daisy and small chrysanthemum flower arrangement is an ideal choice for pastoral decoration. Simulated daisy and small wild chrysanthemum flowers are made of high-quality silk cloth with clear texture, full flower shape, natural color, real feel and high degree of simulation.

The leaves are cut evenly, the texture is clear and shiny, and the effect is strong three-dimensional. The appearance is exquisite, as if picked from a natural flower field, adding a lot of color to the environment.

Artificial daisy flowers and fake wild chrysanthemum are made from high-quality materials that make the flowers feel delicate to the touch and stay beautiful for a long time. Whether used as a flower arrangement or used in pastoral-style home decoration, it can inject a natural pastoral atmosphere into the space.