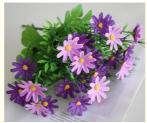

## **Product Description**

The simulated plastic daisy and small chrysanthemum flower arrangement is an ideal choice for pastoral decoration. Simulated daisy and small wild chrysanthemum flowers are made of high-quality silk cloth with clear texture, full flower shape, natural color, real feel and high degree of simulation.

The leaves are cut evenly, the texture is clear and shiny, and the effect is strong three-dimensional. The appearance is exquisite, as if picked from a natural flower field, adding a lot of color to the environment.

Artificial daisy flowers and fake wild chrysanthemum are made from high-quality materials that make the flowers feel delicate to the touch and stay beautiful for a long time. Whether used as a flower arrangement or used in pastoral-style home decoration, it can inject a natural pastoral atmosphere into the space.