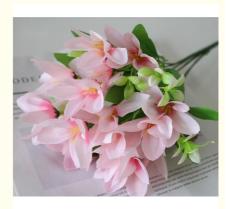

#### **Product Description**

Small artificial lily is made of high-quality silk fabric, with delicate texture and lifelike blooming flowers. Available in a variety of natural hues, including blue, yellow, orange and pink, lilies add a touch of elegance to any space. The petals are carefully designed to keep the texture clear for a lifelike appearance.

| Name         | Simulation artificial lily                           |
|--------------|------------------------------------------------------|
| Material     | Made of high quality silk cloth                      |
| Advantages   | clear texture, full pattern                          |
| Color        | blue, yellow, orange, pink, natural color            |
| Touch        | Real feel, high degree of simulation                 |
| Applications | cafes, restaurants, home plants, office environments |
| Time         | long-term placement                                  |