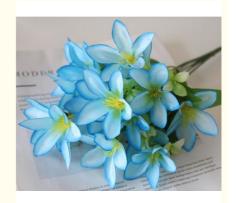

#### **Product Description**

Small artificial lily is made of high-quality silk fabric, with delicate texture and lifelike blooming flowers. Available in a variety of natural hues, including blue, yellow, orange and pink, lilies add a touch of elegance to any space. The petals are carefully designed to keep the texture clear for a lifelike appearance.

| Name         | Simulation artificial lily                           |
|--------------|------------------------------------------------------|
| Material     | Made of high quality silk cloth                      |
| Advantages   | clear texture, full pattern                          |
| Color        | blue, yellow, orange, pink, natural color            |
| Touch        | Real feel, high degree of simulation                 |
| Applications | cafes, restaurants, home plants, office environments |
| Time         | long-term placement                                  |