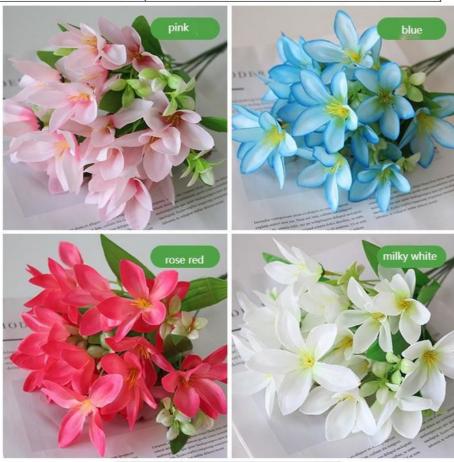

### **Product Specification**

Features: Realistic Look

Name: Simulation Artificial Lily

Milky White \rose Red\ Purple Red · Color: High Quality Silk Cloth + Plastic Material:

• Style: Various Styles

Dining Area, Home And Office Environments, • Usage:

#### **Product Description**

Small artificial lily is made of high-quality silk fabric, with delicate texture and lifelike blooming flowers. Available in a variety of natural hues, including blue, yellow, orange and pink, lilies add a touch of elegance to any space. The petals are carefully designed to keep the texture clear for a lifelike appearance.

| Name         | Simulation artificial lily                           |
|--------------|------------------------------------------------------|
| Material     | Made of high quality silk cloth                      |
| Advantages   | clear texture, full pattern                          |
| Color        | blue, yellow, orange, pink, natural color            |
| Touch        | Real feel, high degree of simulation                 |
| Applications | cafes, restaurants, home plants, office environments |
| Time         | long-term placement                                  |