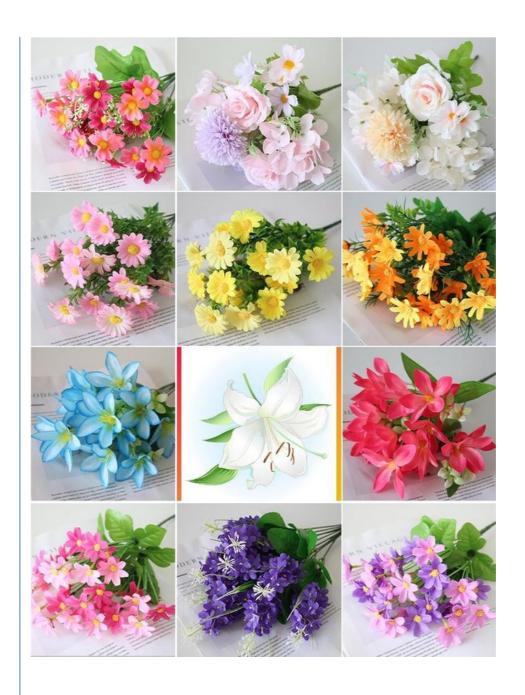

### More Images

### **Product Specification**

Features: Realistic Look

Name: Simulation Artificial Lily

Milky White \rose Red\ Purple Red · Color: High Quality Silk Cloth + Plastic Material:

• Style: Various Styles

Dining Area, Home And Office Environments, • Usage:

#### **Product Description**

Small artificial lily is made of high-quality silk fabric, with delicate texture and lifelike blooming flowers. Available in a variety of natural hues, including blue, yellow, orange and pink, lilies add a touch of elegance to any space. The petals are carefully designed to keep the texture clear for a lifelike appearance.

| Name         | Simulation artificial lily                           |
|--------------|------------------------------------------------------|
| Material     | Made of high quality silk cloth                      |
| Advantages   | clear texture, full pattern                          |
| Color        | blue, yellow, orange, pink, natural color            |
| Touch        | Real feel, high degree of simulation                 |
| Applications | cafes, restaurants, home plants, office environments |
| Time         | long-term placement                                  |