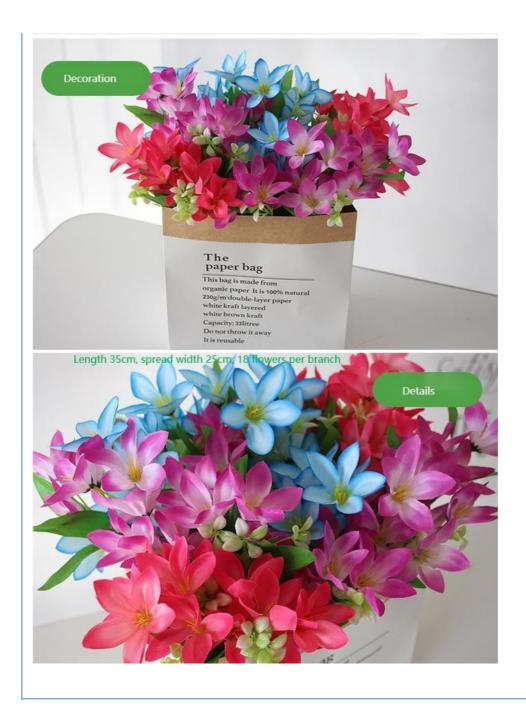

#### **Product Description**

Small artificial lily is made of high-quality silk fabric, with delicate texture and lifelike blooming flowers. Available in a variety of natural hues, including blue, yellow, orange and pink, lilies add a touch of elegance to any space. The petals are carefully designed to keep the texture clear for a lifelike appearance.

With a genuine touch and extraordinary authenticity, these fake lily flowers have lasting appeal and are perfect for long-term placement in settings such as coffee shops, restaurants, homes and offices.

The versatility of artificial lilies extends to their use in different environments, enhancing the beauty of their surroundings with their vibrant colors and realistic details. Whether decorating a café, decorating a dining area, or setting the mood for home and office environments, these lilies create a lasting beauty. Enjoy the charm of nature without time constraints as these mini fake lilies that look real remain a charming presence in the setting of your choice.