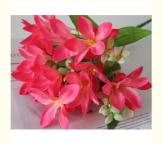

#### **Product Description**

Small artificial lily is made of high-quality silk fabric, with delicate texture and lifelike blooming flowers. Available in a variety of natural hues, including blue, yellow, orange and pink, lilies add a touch of elegance to any space. The petals are carefully designed to keep the texture clear for a lifelike appearance.

| Name         | Simulation artificial lily                           |
|--------------|------------------------------------------------------|
| Material     | Made of high quality silk cloth                      |
| Advantages   | clear texture, full pattern                          |
| Color        | blue, yellow, orange, pink, natural color            |
| Touch        | Real feel, high degree of simulation                 |
| Applications | cafes, restaurants, home plants, office environments |
| Time         | long-term placement                                  |