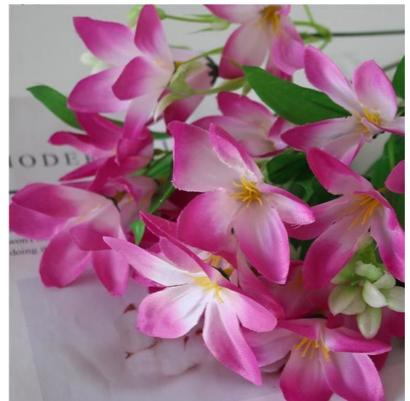

### **Product Specification**

Features: Realistic Look

Name: Simulation Artificial Lily

Milky White \rose Red\ Purple Red · Color: High Quality Silk Cloth + Plastic Material:

• Style: Various Styles

Dining Area, Home And Office Environments, • Usage:

#### **Product Description**

Small artificial lily is made of high-quality silk fabric, with delicate texture and lifelike blooming flowers. Available in a variety of natural hues, including blue, yellow, orange and pink, lilies add a touch of elegance to any space. The petals are carefully designed to keep the texture clear for a lifelike appearance.

| Name         | Simulation artificial lily                           |
|--------------|------------------------------------------------------|
| Material     | Made of high quality silk cloth                      |
| Advantages   | clear texture, full pattern                          |
| Color        | blue, yellow, orange, pink, natural color            |
| Touch        | Real feel, high degree of simulation                 |
| Applications | cafes, restaurants, home plants, office environments |
| Time         | long-term placement                                  |