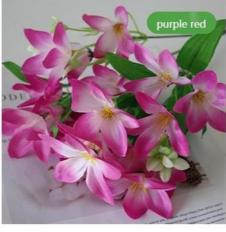

### **Product Specification**

Features: Realistic Look

Name: Simulation Artificial Lily

Milky White \rose Red\ Purple Red · Color: High Quality Silk Cloth + Plastic Material:

• Style: Various Styles

Dining Area, Home And Office Environments, • Usage:

#### **Product Description**

Small artificial lily is made of high-quality silk fabric, with delicate texture and lifelike blooming flowers. Available in a variety of natural hues, including blue, yellow, orange and pink, lilies add a touch of elegance to any space. The petals are carefully designed to keep the texture clear for a lifelike appearance.

| Name         | Simulation artificial lily                           |
|--------------|------------------------------------------------------|
| Material     | Made of high quality silk cloth                      |
| Advantages   | clear texture, full pattern                          |
| Color        | blue, yellow, orange, pink, natural color            |
| Touch        | Real feel, high degree of simulation                 |
| Applications | cafes, restaurants, home plants, office environments |
| Time         | long-term placement                                  |