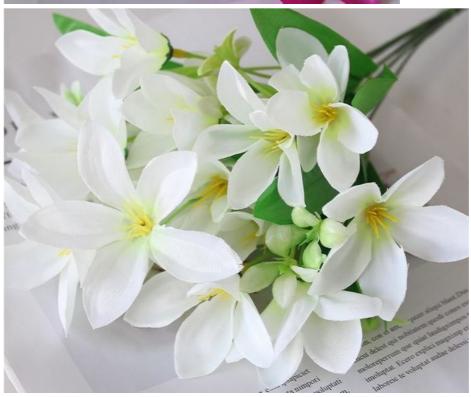

### **Product Specification**

Features: Realistic Look

Name: Simulation Artificial Lily

Milky White \rose Red\ Purple Red · Color: High Quality Silk Cloth + Plastic Material:

• Style: Various Styles

Dining Area, Home And Office Environments, • Usage:

#### **Product Description**

Small artificial lily is made of high-quality silk fabric, with delicate texture and lifelike blooming flowers. Available in a variety of natural hues, including blue, yellow, orange and pink, lilies add a touch of elegance to any space. The petals are carefully designed to keep the texture clear for a lifelike appearance.

| Name         | Simulation artificial lily                           |
|--------------|------------------------------------------------------|
| Material     | Made of high quality silk cloth                      |
| Advantages   | clear texture, full pattern                          |
| Color        | blue, yellow, orange, pink, natural color            |
| Touch        | Real feel, high degree of simulation                 |
| Applications | cafes, restaurants, home plants, office environments |
| Time         | long-term placement                                  |