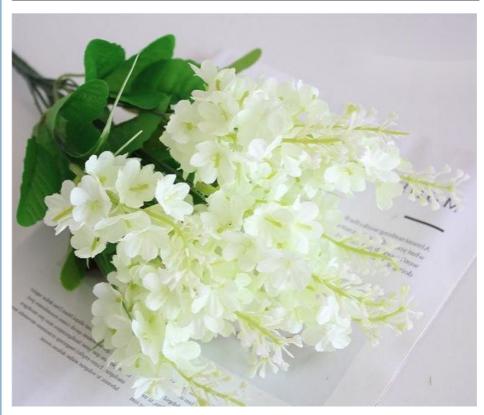

### **Product Description**

Elevate your holiday decorations with our Artificial Christmas Rose Hydrangea Rose, a delightful combination of blue hydrangeas and white roses. The flowers are crafted with an authentic touch and high degree of realism, providing a realistic experience that reflects the beauty of natural flowers. Intricate textures and rich floral patterns create a visually stunning arrangement that adds a touch of elegance to any festive setting.

Artificial white rose hydrangea's professional appeal extends beyond its appearance, and its superior performance benefits make it an excellent choice. Silk roses and hydrangeas maintain an authentic feel and lively appearance, ensuring a lasting impression. The clear and detailed texture enhances the overall aesthetic, bringing a touch of nature to the interior without compromising on durability.