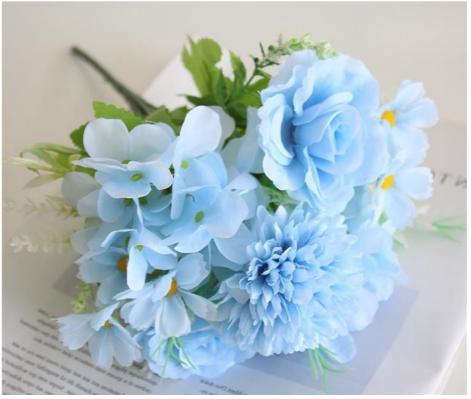

### **Product Description**

Elevate your holiday decorations with our Artificial Christmas Rose Hydrangea Rose, a delightful combination of blue hydrangeas and white roses. The flowers are crafted with an authentic touch and high degree of realism, providing a realistic experience that reflects the beauty of natural flowers. Intricate textures and rich floral patterns create a visually stunning arrangement that adds a touch of elegance to any festive setting.

Artificial white rose hydrangea's professional appeal extends beyond its appearance, and its superior performance benefits make it an excellent choice. Silk roses and hydrangeas maintain an authentic feel and lively appearance, ensuring a lasting impression. The clear and detailed texture enhances the overall aesthetic, bringing a touch of nature to the interior without compromising on durability.

These faux christmas rose hydrangea are versatile and perfect for holiday themed decorations, home decor, and holiday centerpieces. Whether decorating your Christmas tree, decorating your dining room table, or enhancing your living space, the combination of blue hydrangeas and white roses creates a harmonious and charming atmosphere