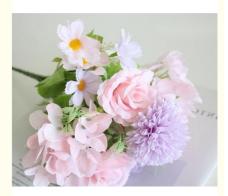

### **Product Description**

Elevate your holiday decorations with our Artificial Christmas Rose Hydrangea Rose, a delightful combination of blue hydrangeas and white roses. The flowers are crafted with an authentic touch and high degree of realism, providing a realistic experience that reflects the beauty of natural flowers. Intricate textures and rich floral patterns create a visually stunning arrangement that adds a touch of elegance to any festive setting.

Artificial white rose hydrangea's professional appeal extends beyond its appearance, and its superior performance benefits make it an excellent choice. Silk roses and hydrangeas maintain an authentic feel and lively appearance, ensuring a lasting impression. The clear and detailed texture enhances the overall aesthetic, bringing a touch of nature to the interior without compromising on durability.

These faux christmas rose hydrangea are versatile and perfect for holiday themed decorations, home decor, and holiday centerpieces. Whether decorating your Christmas tree, decorating your dining room table, or enhancing your living space, the combination of blue hydrangeas and white roses creates a harmonious and charming atmosphere