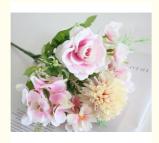

### **Product Description**

Elevate your holiday decorations with our Artificial Christmas Rose Hydrangea Rose, a delightful combination of blue hydrangeas and white roses. The flowers are crafted with an authentic touch and high degree of realism, providing a realistic experience that reflects the beauty of natural flowers. Intricate textures and rich floral patterns create a visually stunning arrangement that adds a touch of elegance to any festive setting.

These faux christmas rose hydrangea are versatile and perfect for holiday themed decorations, home decor, and holiday centerpieces. Whether decorating your Christmas tree, decorating your dining room table, or enhancing your living space, the combination of blue hydrangeas and white roses creates a harmonious and charming atmosphere