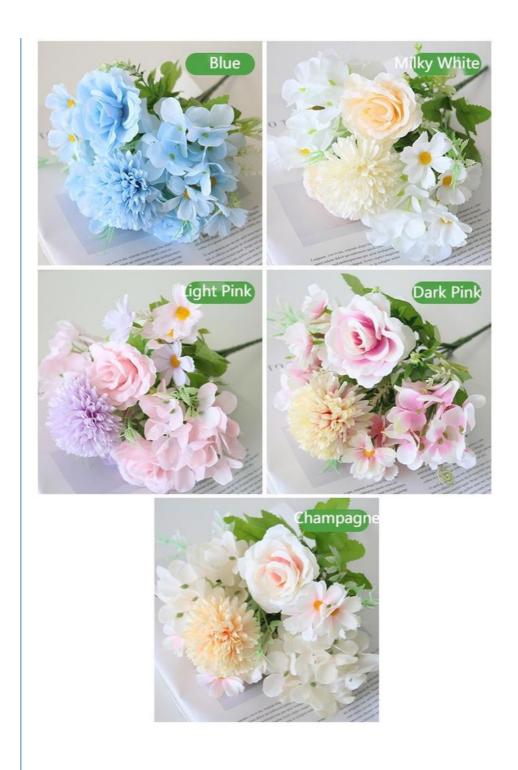

# **Product Specification**

Features: Realistic Look

Name: Simulated Angel Hydrangea Rose

Keywords: Artificial Christmas Rose Hydrangea Rose

Color: White Blue Champagne

Durability: High DurabilityMaintenance: Easy Maintenance

### **Product Description**

Elevate your holiday decorations with our Artificial Christmas Rose Hydrangea Rose, a delightful combination of blue hydrangeas and white roses. The flowers are crafted with an authentic touch and high degree of realism, providing a realistic experience that reflects the beauty of natural flowers. Intricate textures and rich floral patterns create a visually stunning arrangement that adds a touch of elegance to any festive setting.

These faux christmas rose hydrangea are versatile and perfect for holiday themed decorations, home decor, and holiday centerpieces. Whether decorating your Christmas tree, decorating your dining room table, or enhancing your living space, the combination of blue hydrangeas and white roses creates a harmonious and charming atmosphere

| Name                                  | Color          | Application                                                    | Performance                      |
|---------------------------------------|----------------|----------------------------------------------------------------|----------------------------------|
| Christmas Rose & Hydrangea Silk Roses | Blue and White | Holiday Decor,<br>Home Embellishments,<br>Festive Centerpieces | Realistic Touch,<br>High Realism |