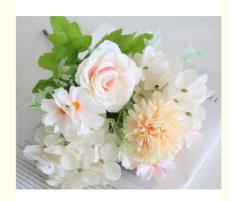

### **Product Description**

Elevate your holiday decorations with our Artificial Christmas Rose Hydrangea Rose, a delightful combination of blue hydrangeas and white roses. The flowers are crafted with an authentic touch and high degree of realism, providing a realistic experience that reflects the beauty of natural flowers. Intricate textures and rich floral patterns create a visually stunning arrangement that adds a touch of elegance to any festive setting.

Artificial white rose hydrangea's professional appeal extends beyond its appearance, and its superior performance benefits make it an excellent choice. Silk roses and hydrangeas maintain an authentic feel and lively appearance, ensuring a lasting impression. The clear and detailed texture enhances the overall aesthetic, bringing a touch of nature to the interior without compromising on durability.

These faux christmas rose hydrangea are versatile and perfect for holiday themed decorations, home decor, and holiday centerpieces. Whether decorating your Christmas tree, decorating your dining room table, or enhancing your living space, the combination of blue hydrangeas and white roses creates a harmonious and charming atmosphere