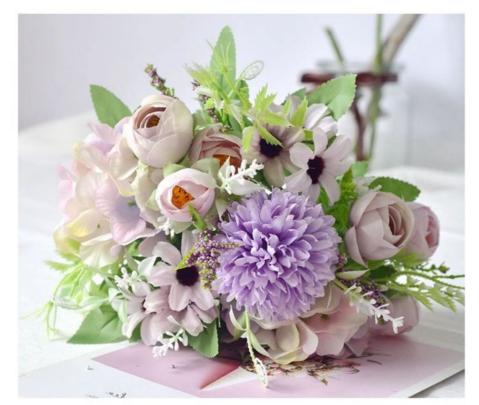

## Simulated Beauty in Every Petal: Artificial Tea Hydrangea Bunch

#### Style: Fresh and Natural

Enhance your space with the refreshing and natural style of the Simulated Artificial Tea Hydrangea Bunch. Each petal is delicately crafted, capturing the essence of a blooming hydrangea in a pristine tea hue. The bunch embodies a fresh aesthetic, seamlessly blending into various settings.

| Product name           | 7-prong single simulated Artificial tea hydrangea bunch                                                                                                           |
|------------------------|-------------------------------------------------------------------------------------------------------------------------------------------------------------------|
| Product specifications | overall height 3lcm, overall width 24cm                                                                                                                           |
| Product material       | silk/plastic                                                                                                                                                      |
| Applicable space       | indoor                                                                                                                                                            |
| Size                   | 24*31cm                                                                                                                                                           |
|                        | Tea hydrangea bunch/white Tea hydrangea bunch/pink Tea<br>hydrangea bunch/purple Tea hydrangea bunch/green Tea<br>hydrangea bunch/blue Rose hydrangea bunch/white |
| Artificial flower type | Camellia hydrangea bunch                                                                                                                                          |