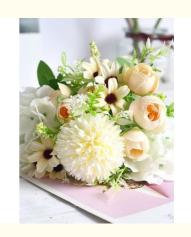

## Simulated Beauty in Every Petal: Artificial Tea Hydrangea Bunch

#### Style: Fresh and Natural

Enhance your space with the refreshing and natural style of the Simulated Artificial Tea Hydrangea Bunch. Each petal is delicately crafted, capturing the essence of a blooming hydrangea in a pristine tea hue. The bunch embodies a fresh aesthetic, seamlessly blending into various settings.

#### Realistic Touch and Eco-Friendly Material

The lifelike texture of the petals provides a genuine touch, making it hard to distinguish from real hydrangeas. Crafted with ecofriendly plastic materials, these artificial flowers are not only visually appealing but also contribute to a sustainable and green environment.

Elevate your decor with the timeless beauty of the Simulated Artificial Tea Hydrangea Bunch. Whether adorning your home or enhancing event spaces, these flowers add a touch of nature that lasts indefinitely.