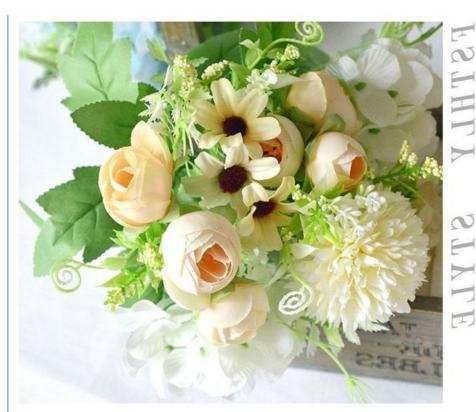

## Simulated Beauty in Every Petal: Artificial Tea Hydrangea Bunch

#### Style: Fresh and Natural

Enhance your space with the refreshing and natural style of the Simulated Artificial Tea Hydrangea Bunch. Each petal is delicately crafted, capturing the essence of a blooming hydrangea in a pristine tea hue. The bunch embodies a fresh aesthetic, seamlessly blending into various settings.

#### Realistic Touch and Eco-Friendly Material

The lifelike texture of the petals provides a genuine touch, making it hard to distinguish from real hydrangeas. Crafted with ecofriendly plastic materials, these artificial flowers are not only visually appealing but also contribute to a sustainable and green environment.

Elevate your decor with the timeless beauty of the Simulated Artificial Tea Hydrangea Bunch. Whether adorning your home or enhancing event spaces, these flowers add a touch of nature that lasts indefinitely.

| Product name           | 7-prong single simulated Artificial tea hydrangea bunch                                                                                                           |
|------------------------|-------------------------------------------------------------------------------------------------------------------------------------------------------------------|
| Product specifications | overall height 3lcm, overall width 24cm                                                                                                                           |
| Product material       | silk/plastic                                                                                                                                                      |
| Applicable space       | indoor                                                                                                                                                            |
| Size                   | 24*31cm                                                                                                                                                           |
|                        | Tea hydrangea bunch/white Tea hydrangea bunch/pink Tea<br>hydrangea bunch/purple Tea hydrangea bunch/green Tea<br>hydrangea bunch/blue Rose hydrangea bunch/white |
| Artificial flower type | Camellia hydrangea bunch                                                                                                                                          |