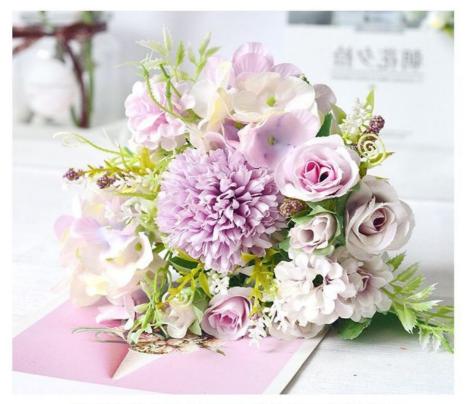

## Simulated Beauty in Every Petal: Artificial Tea Hydrangea Bunch

#### Style: Fresh and Natural

Enhance your space with the refreshing and natural style of the Simulated Artificial Tea Hydrangea Bunch. Each petal is delicately crafted, capturing the essence of a blooming hydrangea in a pristine tea hue. The bunch embodies a fresh aesthetic, seamlessly blending into various settings.

| Product name           | 7-prong single simulated Artificial tea hydrangea bunch                                                                                                           |
|------------------------|-------------------------------------------------------------------------------------------------------------------------------------------------------------------|
| Product specifications | overall height 3lcm, overall width 24cm                                                                                                                           |
| Product material       | silk/plastic                                                                                                                                                      |
| Applicable space       | indoor                                                                                                                                                            |
| Size                   | 24*31cm                                                                                                                                                           |
|                        | Tea hydrangea bunch/white Tea hydrangea bunch/pink Tea<br>hydrangea bunch/purple Tea hydrangea bunch/green Tea<br>hydrangea bunch/blue Rose hydrangea bunch/white |
| Artificial flower type | Camellia hydrangea bunch                                                                                                                                          |