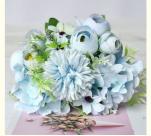

## Simulated Beauty in Every Petal: Artificial Tea Hydrangea Bunch

| Product name           | 7-prong single simulated Artificial tea hydrangea bunch                                                                                                           |
|------------------------|-------------------------------------------------------------------------------------------------------------------------------------------------------------------|
| Product specifications | overall height 3lcm, overall width 24cm                                                                                                                           |
| Product material       | silk/plastic                                                                                                                                                      |
| Applicable space       | indoor                                                                                                                                                            |
| Size                   | 24*31cm                                                                                                                                                           |
|                        | Tea hydrangea bunch/white Tea hydrangea bunch/pink Tea<br>hydrangea bunch/purple Tea hydrangea bunch/green Tea<br>hydrangea bunch/blue Rose hydrangea bunch/white |
| Artificial flower type | Camellia hydrangea bunch                                                                                                                                          |