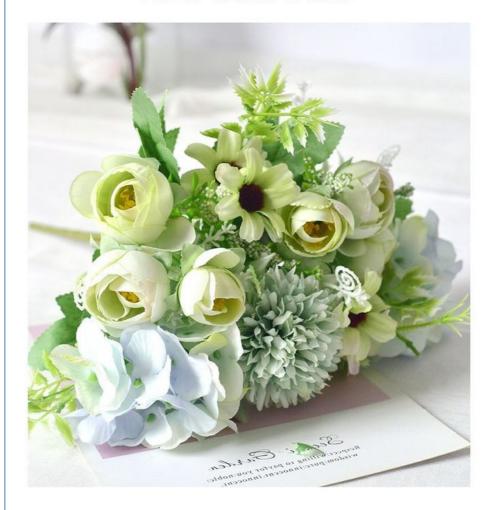

## Simulated Beauty in Every Petal: Artificial Tea Hydrangea Bunch

#### Style: Fresh and Natural

Enhance your space with the refreshing and natural style of the Simulated Artificial Tea Hydrangea Bunch. Each petal is delicately crafted, capturing the essence of a blooming hydrangea in a pristine tea hue. The bunch embodies a fresh aesthetic, seamlessly blending into various settings.

#### Realistic Touch and Eco-Friendly Material

The lifelike texture of the petals provides a genuine touch, making it hard to distinguish from real hydrangeas. Crafted with ecofriendly plastic materials, these artificial flowers are not only visually appealing but also contribute to a sustainable and green environment.