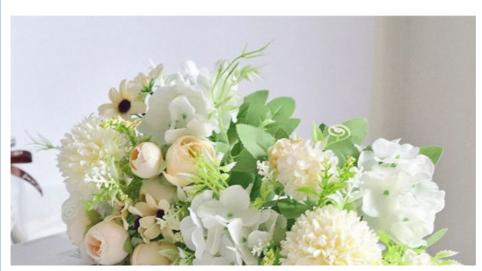

## Simulated Beauty in Every Petal: Artificial Tea Hydrangea Bunch

#### Style: Fresh and Natural

Enhance your space with the refreshing and natural style of the Simulated Artificial Tea Hydrangea Bunch. Each petal is delicately crafted, capturing the essence of a blooming hydrangea in a pristine tea hue. The bunch embodies a fresh aesthetic, seamlessly blending into various settings.

#### Realistic Touch and Eco-Friendly Material

The lifelike texture of the petals provides a genuine touch, making it hard to distinguish from real hydrangeas. Crafted with ecofriendly plastic materials, these artificial flowers are not only visually appealing but also contribute to a sustainable and green environment.

Elevate your decor with the timeless beauty of the Simulated Artificial Tea Hydrangea Bunch. Whether adorning your home or enhancing event spaces, these flowers add a touch of nature that lasts indefinitely.

| Product name           | 7-prong single simulated Artificial tea hydrangea bunch                                                                                                           |
|------------------------|-------------------------------------------------------------------------------------------------------------------------------------------------------------------|
| Product specifications | overall height 3lcm, overall width 24cm                                                                                                                           |
| Product material       | silk/plastic                                                                                                                                                      |
| Applicable space       | indoor                                                                                                                                                            |
| Size                   | 24*31cm                                                                                                                                                           |
|                        | Tea hydrangea bunch/white Tea hydrangea bunch/pink Tea<br>hydrangea bunch/purple Tea hydrangea bunch/green Tea<br>hydrangea bunch/blue Rose hydrangea bunch/white |
| Artificial flower type | Camellia hydrangea bunch                                                                                                                                          |