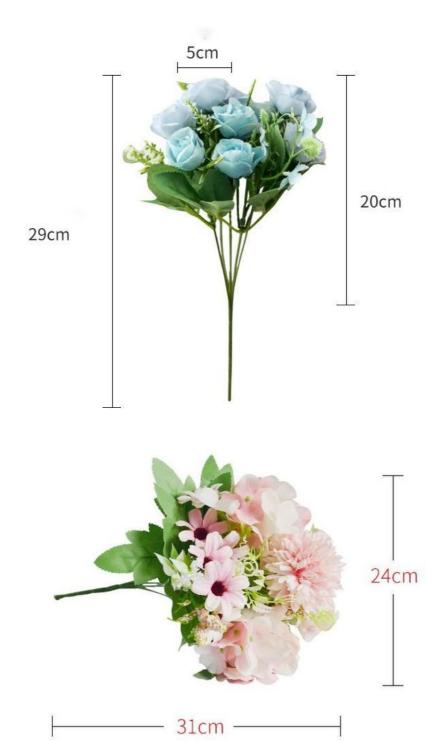

| Product name           | 7-prong single simulated Artificial tea hydrangea bunch                                                                                                           |
|------------------------|-------------------------------------------------------------------------------------------------------------------------------------------------------------------|
| Product specifications | overall height 3lcm, overall width 24cm                                                                                                                           |
| Product material       | silk/plastic                                                                                                                                                      |
| Applicable space       | indoor                                                                                                                                                            |
| Size                   | 24*31cm                                                                                                                                                           |
|                        | Tea hydrangea bunch/white Tea hydrangea bunch/pink Tea<br>hydrangea bunch/purple Tea hydrangea bunch/green Tea<br>hydrangea bunch/blue Rose hydrangea bunch/white |
| Artificial flower type | Camellia hydrangea bunch                                                                                                                                          |