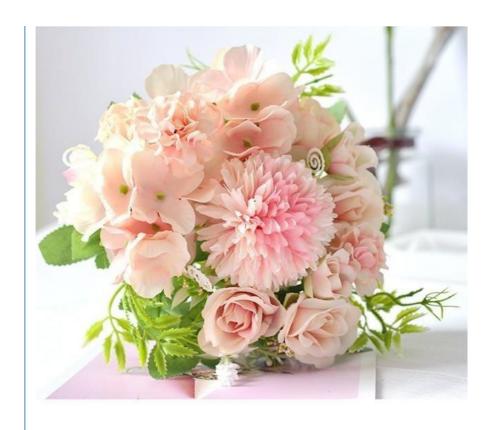

# Plastic Faux Real Touch Hydrangea Stems Bouquet Roses Ornaments

## **Product Specification**

• Features: Full Flower Shape And Real Touch

Material: Plastic+silkService: Custom

• Color: White \light Blue\light Pink

Lifespan: Long LifeMaintenance: Easy\ Washable

• Highlight: Plastic real touch hydrangea,

real touch hydrangea Ornaments, faux hydrangea stems Ornaments

## Simulated Beauty in Every Petal: Artificial Tea Hydrangea Bunch

#### Style: Fresh and Natural

Enhance your space with the refreshing and natural style of the Simulated Artificial Tea Hydrangea Bunch. Each petal is delicately crafted, capturing the essence of a blooming hydrangea in a pristine tea hue. The bunch embodies a fresh aesthetic, seamlessly blending into various settings.

#### Realistic Touch and Eco-Friendly Material

The lifelike texture of the petals provides a genuine touch, making it hard to distinguish from real hydrangeas. Crafted with ecofriendly plastic materials, these artificial flowers are not only visually appealing but also contribute to a sustainable and green environment.

Elevate your decor with the timeless beauty of the Simulated Artificial Tea Hydrangea Bunch. Whether adorning your home or enhancing event spaces, these flowers add a touch of nature that lasts indefinitely.

| Product name           | 7-prong single simulated Artificial tea hydrangea bunch                                                                                                           |
|------------------------|-------------------------------------------------------------------------------------------------------------------------------------------------------------------|
| Product specifications | overall height 3lcm, overall width 24cm                                                                                                                           |
| Product material       | silk/plastic                                                                                                                                                      |
| Applicable space       | indoor                                                                                                                                                            |
| Size                   | 24*31cm                                                                                                                                                           |
|                        | Tea hydrangea bunch/white Tea hydrangea bunch/pink Tea<br>hydrangea bunch/purple Tea hydrangea bunch/green Tea<br>hydrangea bunch/blue Rose hydrangea bunch/white |
| Artificial flower type | Camellia hydrangea bunch                                                                                                                                          |