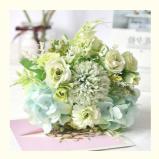

## Simulated Beauty in Every Petal: Artificial Tea Hydrangea Bunch

| Product name           | 7-prong single simulated Artificial tea hydrangea bunch                                                                                                           |
|------------------------|-------------------------------------------------------------------------------------------------------------------------------------------------------------------|
| Product specifications | overall height 3lcm, overall width 24cm                                                                                                                           |
| Product material       | silk/plastic                                                                                                                                                      |
| Applicable space       | indoor                                                                                                                                                            |
| Size                   | 24*31cm                                                                                                                                                           |
|                        | Tea hydrangea bunch/white Tea hydrangea bunch/pink Tea<br>hydrangea bunch/purple Tea hydrangea bunch/green Tea<br>hydrangea bunch/blue Rose hydrangea bunch/white |
| Artificial flower type | Camellia hydrangea bunch                                                                                                                                          |