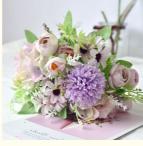

## Simulated Beauty in Every Petal: Artificial Tea Hydrangea Bunch

| Product name           | 7-prong single simulated Artificial tea hydrangea bunch                                                                                                           |
|------------------------|-------------------------------------------------------------------------------------------------------------------------------------------------------------------|
| Product specifications | overall height 3lcm, overall width 24cm                                                                                                                           |
| Product material       | silk/plastic                                                                                                                                                      |
| Applicable space       | indoor                                                                                                                                                            |
| Size                   | 24*31cm                                                                                                                                                           |
|                        | Tea hydrangea bunch/white Tea hydrangea bunch/pink Tea<br>hydrangea bunch/purple Tea hydrangea bunch/green Tea<br>hydrangea bunch/blue Rose hydrangea bunch/white |
| Artificial flower type | Camellia hydrangea bunch                                                                                                                                          |