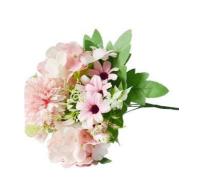

## Simulated Beauty in Every Petal: Artificial Tea Hydrangea Bunch

#### Style: Fresh and Natural

Enhance your space with the refreshing and natural style of the Simulated Artificial Tea Hydrangea Bunch. Each petal is delicately crafted, capturing the essence of a blooming hydrangea in a pristine tea hue. The bunch embodies a fresh aesthetic, seamlessly blending into various settings.

#### Realistic Touch and Eco-Friendly Material

The lifelike texture of the petals provides a genuine touch, making it hard to distinguish from real hydrangeas. Crafted with ecofriendly plastic materials, these artificial flowers are not only visually appealing but also contribute to a sustainable and green environment.

Elevate your decor with the timeless beauty of the Simulated Artificial Tea Hydrangea Bunch. Whether adorning your home or enhancing event spaces, these flowers add a touch of nature that lasts indefinitely.