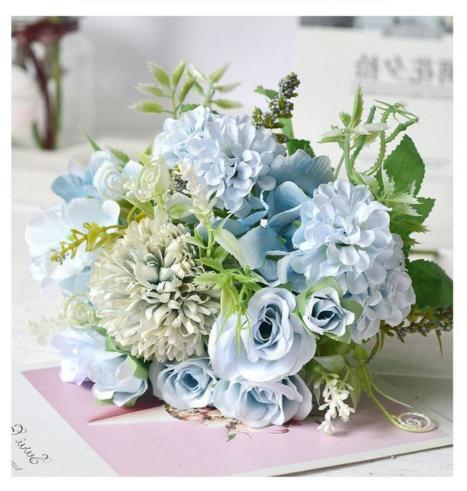

## Simulated Beauty in Every Petal: Artificial Tea Hydrangea Bunch

#### Style: Fresh and Natural

Enhance your space with the refreshing and natural style of the Simulated Artificial Tea Hydrangea Bunch. Each petal is delicately crafted, capturing the essence of a blooming hydrangea in a pristine tea hue. The bunch embodies a fresh aesthetic, seamlessly blending into various settings.

| Product name           | 7-prong single simulated Artificial tea hydrangea bunch                                                                                                           |
|------------------------|-------------------------------------------------------------------------------------------------------------------------------------------------------------------|
| Product specifications | overall height 3lcm, overall width 24cm                                                                                                                           |
| Product material       | silk/plastic                                                                                                                                                      |
| Applicable space       | indoor                                                                                                                                                            |
| Size                   | 24*31cm                                                                                                                                                           |
|                        | Tea hydrangea bunch/white Tea hydrangea bunch/pink Tea<br>hydrangea bunch/purple Tea hydrangea bunch/green Tea<br>hydrangea bunch/blue Rose hydrangea bunch/white |
| Artificial flower type | Camellia hydrangea bunch                                                                                                                                          |