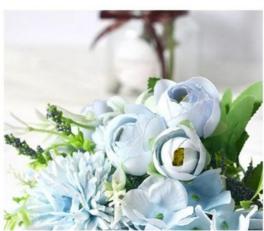

## **Product Specification**

• Features: Full Flower Shape And Real Touch

Material: Plastic+silkService: Custom

• Color: White \light Blue\light Pink

Lifespan: Long LifeMaintenance: Easy\ Washable

• Highlight: Plastic real touch hydrangea,

real touch hydrangea Ornaments, faux hydrangea stems Ornaments