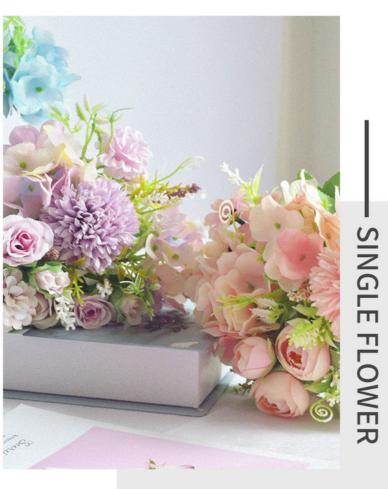

## Simulated Beauty in Every Petal: Artificial Tea Hydrangea Bunch

#### Style: Fresh and Natural

Enhance your space with the refreshing and natural style of the Simulated Artificial Tea Hydrangea Bunch. Each petal is delicately crafted, capturing the essence of a blooming hydrangea in a pristine tea hue. The bunch embodies a fresh aesthetic, seamlessly blending into various settings.

#### Realistic Touch and Eco-Friendly Material

The lifelike texture of the petals provides a genuine touch, making it hard to distinguish from real hydrangeas. Crafted with ecofriendly plastic materials, these artificial flowers are not only visually appealing but also contribute to a sustainable and green environment.

Elevate your decor with the timeless beauty of the Simulated Artificial Tea Hydrangea Bunch. Whether adorning your home or enhancing event spaces, these flowers add a touch of nature that lasts indefinitely.