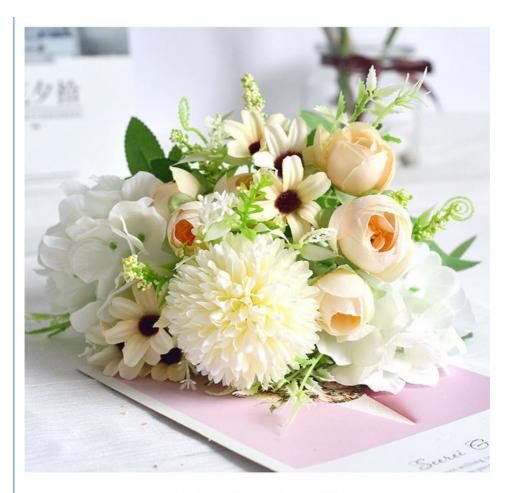

## Simulated Beauty in Every Petal: Artificial Tea Hydrangea Bunch

#### Style: Fresh and Natural

Enhance your space with the refreshing and natural style of the Simulated Artificial Tea Hydrangea Bunch. Each petal is delicately crafted, capturing the essence of a blooming hydrangea in a pristine tea hue. The bunch embodies a fresh aesthetic, seamlessly blending into various settings.

#### Realistic Touch and Eco-Friendly Material

The lifelike texture of the petals provides a genuine touch, making it hard to distinguish from real hydrangeas. Crafted with ecofriendly plastic materials, these artificial flowers are not only visually appealing but also contribute to a sustainable and green environment.