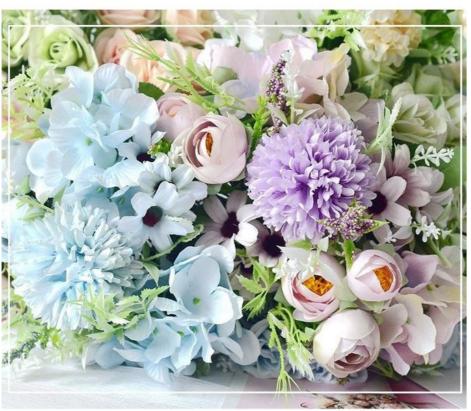

## Simulated Beauty in Every Petal: Artificial Tea Hydrangea Bunch

#### Style: Fresh and Natural

Enhance your space with the refreshing and natural style of the Simulated Artificial Tea Hydrangea Bunch. Each petal is delicately crafted, capturing the essence of a blooming hydrangea in a pristine tea hue. The bunch embodies a fresh aesthetic, seamlessly blending into various settings.

#### Realistic Touch and Eco-Friendly Material

The lifelike texture of the petals provides a genuine touch, making it hard to distinguish from real hydrangeas. Crafted with ecofriendly plastic materials, these artificial flowers are not only visually appealing but also contribute to a sustainable and green environment.

Elevate your decor with the timeless beauty of the Simulated Artificial Tea Hydrangea Bunch. Whether adorning your home or enhancing event spaces, these flowers add a touch of nature that lasts indefinitely.

| Product name           | 7-prong single simulated Artificial tea hydrangea bunch                                                                                                           |
|------------------------|-------------------------------------------------------------------------------------------------------------------------------------------------------------------|
| Product specifications | overall height 3lcm, overall width 24cm                                                                                                                           |
| Product material       | silk/plastic                                                                                                                                                      |
| Applicable space       | indoor                                                                                                                                                            |
| Size                   | 24*31cm                                                                                                                                                           |
|                        | Tea hydrangea bunch/white Tea hydrangea bunch/pink Tea<br>hydrangea bunch/purple Tea hydrangea bunch/green Tea<br>hydrangea bunch/blue Rose hydrangea bunch/white |
| Artificial flower type | Camellia hydrangea bunch                                                                                                                                          |