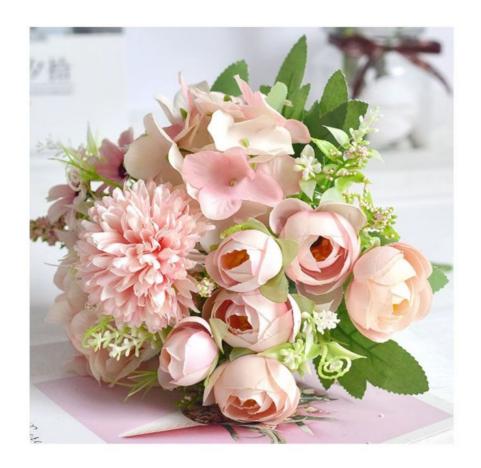

## Simulated Beauty in Every Petal: Artificial Tea Hydrangea Bunch

#### Style: Fresh and Natural

Enhance your space with the refreshing and natural style of the Simulated Artificial Tea Hydrangea Bunch. Each petal is delicately crafted, capturing the essence of a blooming hydrangea in a pristine tea hue. The bunch embodies a fresh aesthetic, seamlessly blending into various settings.

#### Realistic Touch and Eco-Friendly Material

The lifelike texture of the petals provides a genuine touch, making it hard to distinguish from real hydrangeas. Crafted with ecofriendly plastic materials, these artificial flowers are not only visually appealing but also contribute to a sustainable and green environment.

Elevate your decor with the timeless beauty of the Simulated Artificial Tea Hydrangea Bunch. Whether adorning your home or enhancing event spaces, these flowers add a touch of nature that lasts indefinitely.

| Product name           | 7-prong single simulated Artificial tea hydrangea bunch                                                                                                           |
|------------------------|-------------------------------------------------------------------------------------------------------------------------------------------------------------------|
| Product specifications | overall height 3lcm, overall width 24cm                                                                                                                           |
| Product material       | silk/plastic                                                                                                                                                      |
| Applicable space       | indoor                                                                                                                                                            |
| Size                   | 24*31cm                                                                                                                                                           |
|                        | Tea hydrangea bunch/white Tea hydrangea bunch/pink Tea<br>hydrangea bunch/purple Tea hydrangea bunch/green Tea<br>hydrangea bunch/blue Rose hydrangea bunch/white |
| Artificial flower type | Camellia hydrangea bunch                                                                                                                                          |