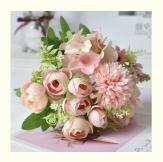

## Simulated Beauty in Every Petal: Artificial Tea Hydrangea Bunch

#### Style: Fresh and Natural

Enhance your space with the refreshing and natural style of the Simulated Artificial Tea Hydrangea Bunch. Each petal is delicately crafted, capturing the essence of a blooming hydrangea in a pristine tea hue. The bunch embodies a fresh aesthetic, seamlessly blending into various settings.

#### Realistic Touch and Eco-Friendly Material

The lifelike texture of the petals provides a genuine touch, making it hard to distinguish from real hydrangeas. Crafted with ecofriendly plastic materials, these artificial flowers are not only visually appealing but also contribute to a sustainable and green environment.

Elevate your decor with the timeless beauty of the Simulated Artificial Tea Hydrangea Bunch. Whether adorning your home or enhancing event spaces, these flowers add a touch of nature that lasts indefinitely.