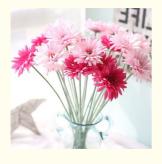

# Plastic gerbera flowers: fresh, natural and elegant

#### Style: fresh and natural

Bring the charm of nature indoors with our gerbera artificial flowers. The fresh and fresh style of these flowers adds a touch of natural elegance to any space. The bright colors and lifelike appearance create an atmosphere of eternal spring.

| Name                 | plastic gerbera daisy                                                                                        |
|----------------------|--------------------------------------------------------------------------------------------------------------|
| Style                | fresh and pastoral                                                                                           |
| Color classification | milk white, light pink, yellow, blue, purple, green, dark pink, light orange, elegant purple, princess peach |
| Application          | Home space, commercial places, such as restaurants, cafes, etc.                                              |
| Features             | Real touch, bright colors                                                                                    |
| Material             | environmentally friendly plastic material                                                                    |