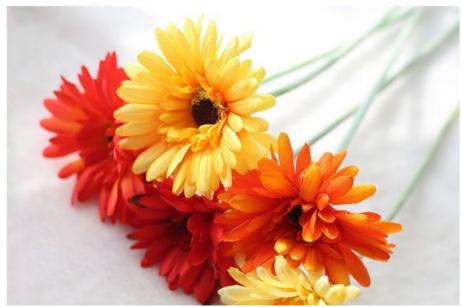

# Plastic gerbera flowers: fresh, natural and elegant

#### Style: fresh and natural

Bring the charm of nature indoors with our gerbera artificial flowers. The fresh and fresh style of these flowers adds a touch of natural elegance to any space. The bright colors and lifelike appearance create an atmosphere of eternal spring.

#### Realistic touch and eco-friendly materials

Plastic fake gerbera daisy is designed for authenticity, providing a realistic touch that reflects the feel of flowers. Made from eco-friendly plastic material, these flowers not only radiate beauty but are also sustainable. This environmentally conscious option adds a touch of elegance to your surroundings without compromising the welfare of nature.