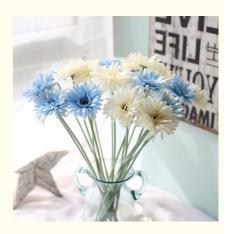

# Plastic gerbera flowers: fresh, natural and elegant

#### Style: fresh and natural

Bring the charm of nature indoors with our gerbera artificial flowers. The fresh and fresh style of these flowers adds a touch of natural elegance to any space. The bright colors and lifelike appearance create an atmosphere of eternal spring.

| Name                 | plastic gerbera daisy                                                                                        |
|----------------------|--------------------------------------------------------------------------------------------------------------|
| Style                | fresh and pastoral                                                                                           |
| Color classification | milk white, light pink, yellow, blue, purple, green, dark pink, light orange, elegant purple, princess peach |
| Application          | Home space, commercial places, such as restaurants, cafes, etc.                                              |
| Features             | Real touch, bright colors                                                                                    |
| Material             | environmentally friendly plastic material                                                                    |