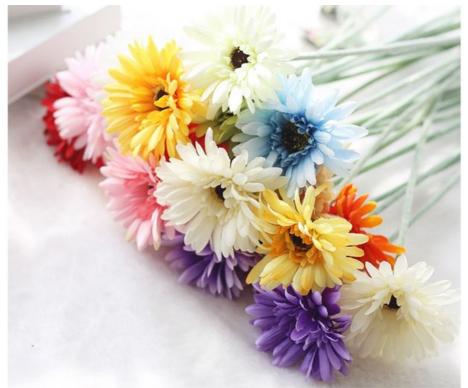

| Name                 | plastic gerbera daisy                                                                                        |
|----------------------|--------------------------------------------------------------------------------------------------------------|
| Style                | fresh and pastoral                                                                                           |
| Color classification | milk white, light pink, yellow, blue, purple, green, dark pink, light orange, elegant purple, princess peach |
| Application          | Home space, commercial places, such as restaurants, cafes, etc.                                              |
| Features             | Real touch, bright colors                                                                                    |
| Material             | environmentally friendly plastic material                                                                    |