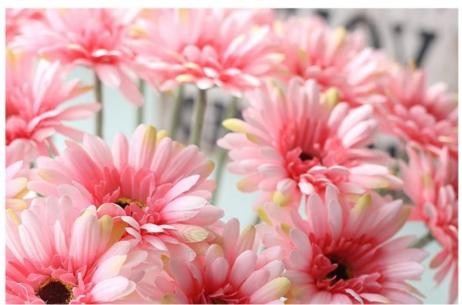

# Plastic gerbera flowers: fresh, natural and elegant

#### Style: fresh and natural

Bring the charm of nature indoors with our gerbera artificial flowers. The fresh and fresh style of these flowers adds a touch of natural elegance to any space. The bright colors and lifelike appearance create an atmosphere of eternal spring.

| Name                 | plastic gerbera daisy                                                                                        |
|----------------------|--------------------------------------------------------------------------------------------------------------|
| Style                | fresh and pastoral                                                                                           |
| Color classification | milk white, light pink, yellow, blue, purple, green, dark pink, light orange, elegant purple, princess peach |
| Application          | Home space, commercial places, such as restaurants, cafes, etc.                                              |
| Features             | Real touch, bright colors                                                                                    |
| Material             | environmentally friendly plastic material                                                                    |