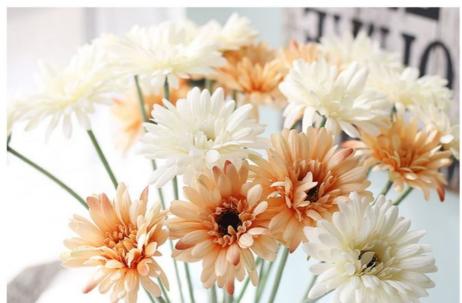

# Plastic gerbera flowers: fresh, natural and elegant

#### Style: fresh and natural

Bring the charm of nature indoors with our gerbera artificial flowers. The fresh and fresh style of these flowers adds a touch of natural elegance to any space. The bright colors and lifelike appearance create an atmosphere of eternal spring.

| Name                 | plastic gerbera daisy                                                                                        |
|----------------------|--------------------------------------------------------------------------------------------------------------|
| Style                | fresh and pastoral                                                                                           |
| Color classification | milk white, light pink, yellow, blue, purple, green, dark pink, light orange, elegant purple, princess peach |
| Application          | Home space, commercial places, such as restaurants, cafes, etc.                                              |
| Features             | Real touch, bright colors                                                                                    |
| Material             | environmentally friendly plastic material                                                                    |