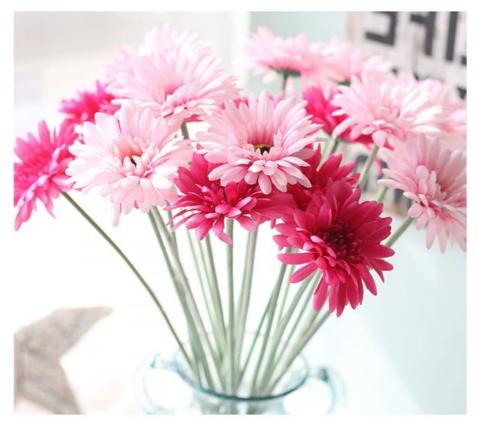

# Plastic gerbera flowers: fresh, natural and elegant

#### Style: fresh and natural

Bring the charm of nature indoors with our gerbera artificial flowers. The fresh and fresh style of these flowers adds a touch of natural elegance to any space. The bright colors and lifelike appearance create an atmosphere of eternal spring.

#### Realistic touch and eco-friendly materials

Plastic fake gerbera daisy is designed for authenticity, providing a realistic touch that reflects the feel of flowers. Made from eco-friendly plastic material, these flowers not only radiate beauty but are also sustainable. This environmentally conscious option adds a touch of elegance to your surroundings without compromising the welfare of nature.

| Name                 | plastic gerbera daisy                                                                                        |
|----------------------|--------------------------------------------------------------------------------------------------------------|
| Style                | fresh and pastoral                                                                                           |
| Color classification | milk white, light pink, yellow, blue, purple, green, dark pink, light orange, elegant purple, princess peach |
| Application          | Home space, commercial places, such as restaurants, cafes, etc.                                              |
| Features             | Real touch, bright colors                                                                                    |
| Material             | environmentally friendly plastic material                                                                    |