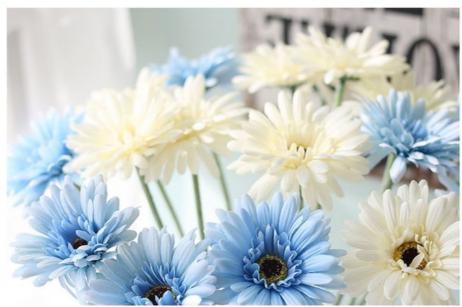

# Plastic gerbera flowers: fresh, natural and elegant

#### Style: fresh and natural

Bring the charm of nature indoors with our gerbera artificial flowers. The fresh and fresh style of these flowers adds a touch of natural elegance to any space. The bright colors and lifelike appearance create an atmosphere of eternal spring.

| Name                 | plastic gerbera daisy                                                                                        |
|----------------------|--------------------------------------------------------------------------------------------------------------|
| Style                | fresh and pastoral                                                                                           |
| Color classification | milk white, light pink, yellow, blue, purple, green, dark pink, light orange, elegant purple, princess peach |
| Application          | Home space, commercial places, such as restaurants, cafes, etc.                                              |
| Features             | Real touch, bright colors                                                                                    |
| Material             | environmentally friendly plastic material                                                                    |