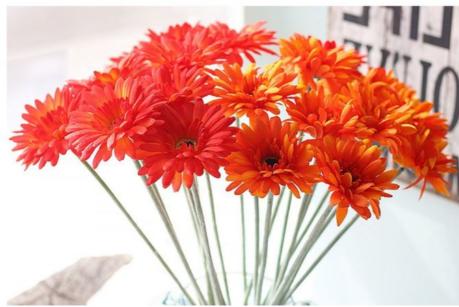

# Plastic gerbera flowers: fresh, natural and elegant

#### Style: fresh and natural

Bring the charm of nature indoors with our gerbera artificial flowers. The fresh and fresh style of these flowers adds a touch of natural elegance to any space. The bright colors and lifelike appearance create an atmosphere of eternal spring.

#### Realistic touch and eco-friendly materials

Plastic fake gerbera daisy is designed for authenticity, providing a realistic touch that reflects the feel of flowers. Made from eco-friendly plastic material, these flowers not only radiate beauty but are also sustainable. This environmentally conscious option adds a touch of elegance to your surroundings without compromising the welfare of nature.