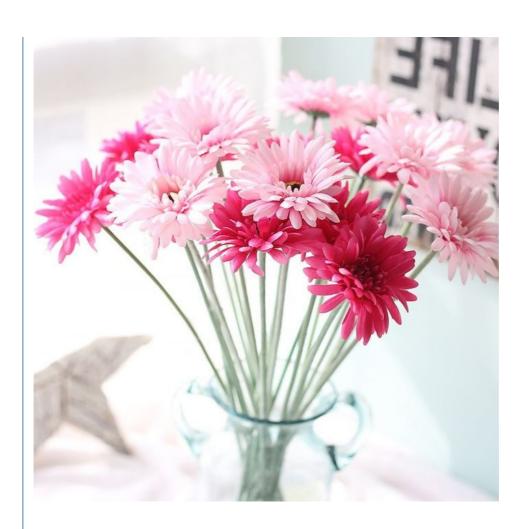

| Name                 | plastic gerbera daisy                                                                                        |
|----------------------|--------------------------------------------------------------------------------------------------------------|
| Style                | fresh and pastoral                                                                                           |
| Color classification | milk white, light pink, yellow, blue, purple, green, dark pink, light orange, elegant purple, princess peach |
| Application          | Home space, commercial places, such as restaurants, cafes, etc.                                              |
| Features             | Real touch, bright colors                                                                                    |
| Material             | environmentally friendly plastic material                                                                    |