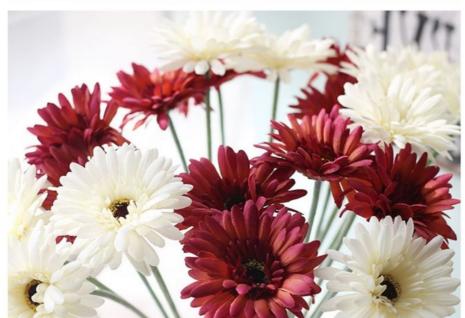

# Plastic gerbera flowers: fresh, natural and elegant

#### Style: fresh and natural

Bring the charm of nature indoors with our gerbera artificial flowers. The fresh and fresh style of these flowers adds a touch of natural elegance to any space. The bright colors and lifelike appearance create an atmosphere of eternal spring.