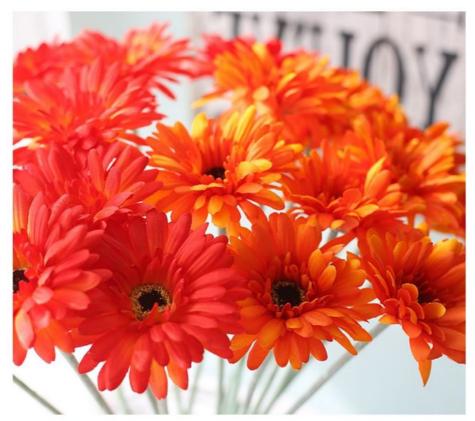

# Plastic gerbera flowers: fresh, natural and elegant

#### Style: fresh and natural

Bring the charm of nature indoors with our gerbera artificial flowers. The fresh and fresh style of these flowers adds a touch of natural elegance to any space. The bright colors and lifelike appearance create an atmosphere of eternal spring.

#### Realistic touch and eco-friendly materials

Plastic fake gerbera daisy is designed for authenticity, providing a realistic touch that reflects the feel of flowers. Made from eco-friendly plastic material, these flowers not only radiate beauty but are also sustainable. This environmentally conscious option adds a touch of elegance to your surroundings without compromising the welfare of nature.