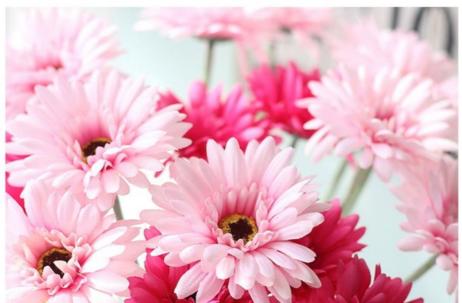

# Plastic gerbera flowers: fresh, natural and elegant

#### Style: fresh and natural

Bring the charm of nature indoors with our gerbera artificial flowers. The fresh and fresh style of these flowers adds a touch of natural elegance to any space. The bright colors and lifelike appearance create an atmosphere of eternal spring.