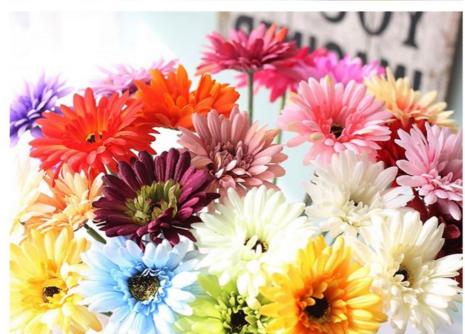

# Plastic gerbera flowers: fresh, natural and elegant

#### Style: fresh and natural

Bring the charm of nature indoors with our gerbera artificial flowers. The fresh and fresh style of these flowers adds a touch of natural elegance to any space. The bright colors and lifelike appearance create an atmosphere of eternal spring.

| Name                 | plastic gerbera daisy                                                                                        |
|----------------------|--------------------------------------------------------------------------------------------------------------|
| Style                | fresh and pastoral                                                                                           |
| Color classification | milk white, light pink, yellow, blue, purple, green, dark pink, light orange, elegant purple, princess peach |
| Application          | Home space, commercial places, such as restaurants, cafes, etc.                                              |
| Features             | Real touch, bright colors                                                                                    |
| Material             | environmentally friendly plastic material                                                                    |