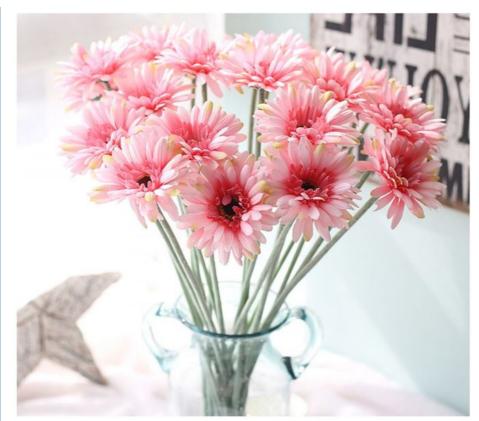

# Plastic gerbera flowers: fresh, natural and elegant

#### Style: fresh and natural

Bring the charm of nature indoors with our gerbera artificial flowers. The fresh and fresh style of these flowers adds a touch of natural elegance to any space. The bright colors and lifelike appearance create an atmosphere of eternal spring.

| Name                 | plastic gerbera daisy                                                                                        |
|----------------------|--------------------------------------------------------------------------------------------------------------|
| Style                | fresh and pastoral                                                                                           |
| Color classification | milk white, light pink, yellow, blue, purple, green, dark pink, light orange, elegant purple, princess peach |
| Application          | Home space, commercial places, such as restaurants, cafes, etc.                                              |
| Features             | Real touch, bright colors                                                                                    |
| Material             | environmentally friendly plastic material                                                                    |