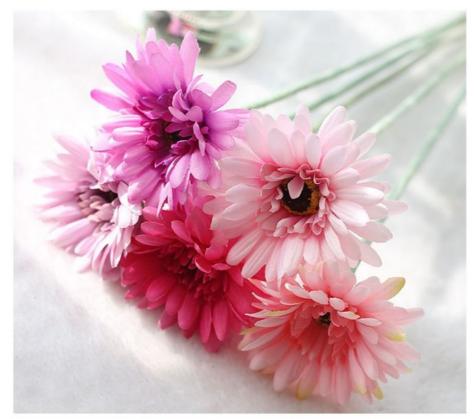

# Plastic gerbera flowers: fresh, natural and elegant

#### Style: fresh and natural

Bring the charm of nature indoors with our gerbera artificial flowers. The fresh and fresh style of these flowers adds a touch of natural elegance to any space. The bright colors and lifelike appearance create an atmosphere of eternal spring.