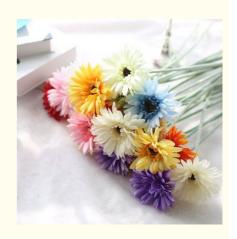

# Plastic gerbera flowers: fresh, natural and elegant

#### Style: fresh and natural

Bring the charm of nature indoors with our gerbera artificial flowers. The fresh and fresh style of these flowers adds a touch of natural elegance to any space. The bright colors and lifelike appearance create an atmosphere of eternal spring.

| Name                 | plastic gerbera daisy                                                                                        |
|----------------------|--------------------------------------------------------------------------------------------------------------|
| Style                | fresh and pastoral                                                                                           |
| Color classification | milk white, light pink, yellow, blue, purple, green, dark pink, light orange, elegant purple, princess peach |
| Application          | Home space, commercial places, such as restaurants, cafes, etc.                                              |
| Features             | Real touch, bright colors                                                                                    |
| Material             | environmentally friendly plastic material                                                                    |