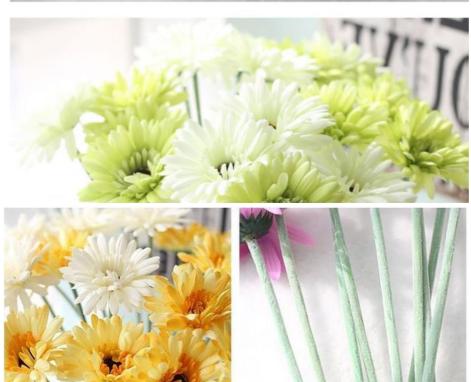

# Plastic gerbera flowers: fresh, natural and elegant

#### Style: fresh and natural

Bring the charm of nature indoors with our gerbera artificial flowers. The fresh and fresh style of these flowers adds a touch of natural elegance to any space. The bright colors and lifelike appearance create an atmosphere of eternal spring.

#### Realistic touch and eco-friendly materials

Plastic fake gerbera daisy is designed for authenticity, providing a realistic touch that reflects the feel of flowers. Made from eco-friendly plastic material, these flowers not only radiate beauty but are also sustainable. This environmentally conscious option adds a touch of elegance to your surroundings without compromising the welfare of nature.

| Name                 | plastic gerbera daisy                                                                                        |
|----------------------|--------------------------------------------------------------------------------------------------------------|
| Style                | fresh and pastoral                                                                                           |
| Color classification | milk white, light pink, yellow, blue, purple, green, dark pink, light orange, elegant purple, princess peach |
| Application          | Home space, commercial places, such as restaurants, cafes, etc.                                              |
| Features             | Real touch, bright colors                                                                                    |
| Material             | environmentally friendly plastic material                                                                    |