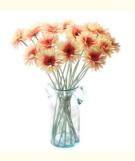

# Plastic gerbera flowers: fresh, natural and elegant

#### Style: fresh and natural

Bring the charm of nature indoors with our gerbera artificial flowers. The fresh and fresh style of these flowers adds a touch of natural elegance to any space. The bright colors and lifelike appearance create an atmosphere of eternal spring.

#### Realistic touch and eco-friendly materials

Plastic fake gerbera daisy is designed for authenticity, providing a realistic touch that reflects the feel of flowers. Made from eco-friendly plastic material, these flowers not only radiate beauty but are also sustainable. This environmentally conscious option adds a touch of elegance to your surroundings without compromising the welfare of nature.