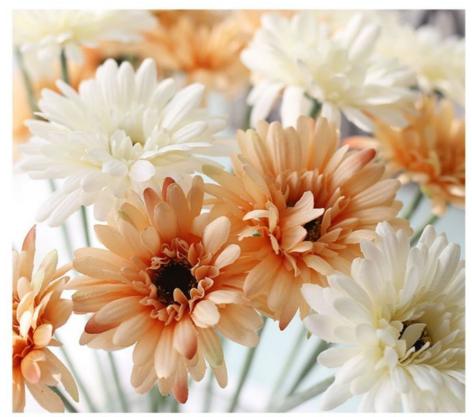

# Plastic gerbera flowers: fresh, natural and elegant

#### Style: fresh and natural

Bring the charm of nature indoors with our gerbera artificial flowers. The fresh and fresh style of these flowers adds a touch of natural elegance to any space. The bright colors and lifelike appearance create an atmosphere of eternal spring.

| Name                 | plastic gerbera daisy                                                                                        |
|----------------------|--------------------------------------------------------------------------------------------------------------|
| Style                | fresh and pastoral                                                                                           |
| Color classification | milk white, light pink, yellow, blue, purple, green, dark pink, light orange, elegant purple, princess peach |
| Application          | Home space, commercial places, such as restaurants, cafes, etc.                                              |
| Features             | Real touch, bright colors                                                                                    |
| Material             | environmentally friendly plastic material                                                                    |