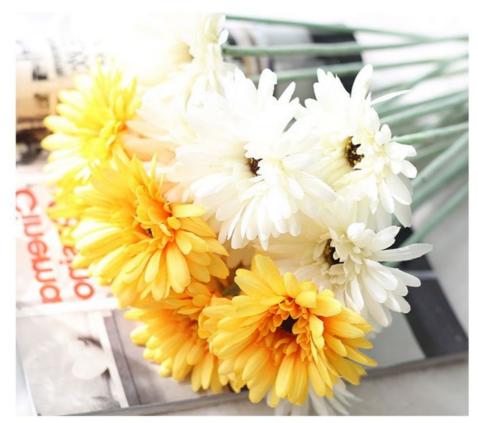

# Plastic gerbera flowers: fresh, natural and elegant

#### Style: fresh and natural

Bring the charm of nature indoors with our gerbera artificial flowers. The fresh and fresh style of these flowers adds a touch of natural elegance to any space. The bright colors and lifelike appearance create an atmosphere of eternal spring.

| Name                 | plastic gerbera daisy                                                                                        |
|----------------------|--------------------------------------------------------------------------------------------------------------|
| Style                | fresh and pastoral                                                                                           |
| Color classification | milk white, light pink, yellow, blue, purple, green, dark pink, light orange, elegant purple, princess peach |
| Application          | Home space, commercial places, such as restaurants, cafes, etc.                                              |
| Features             | Real touch, bright colors                                                                                    |
| Material             | environmentally friendly plastic material                                                                    |