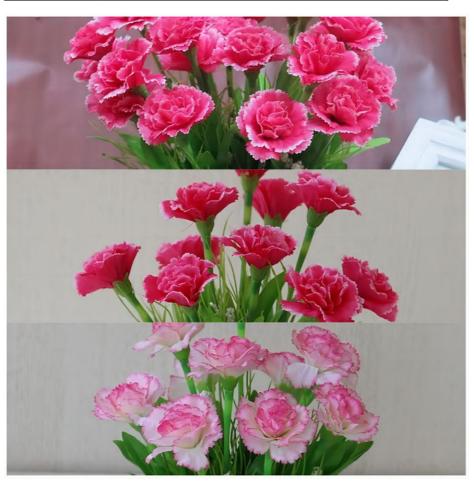

Highlight: Tabletop red artificial carnations,

red artificial carnations Decoration, Tabletop artificial carnation flowers

#### **Product Description**

The advantage of Artificial Carnation Bouquet is its long-lasting freshness and authentic touch. Compared with natural flowers, artificial carnation bouquets are less likely to wither and retain their bright appearance for longer, making them ideal for beautifying the environment over time.

The artificial carnation flower is made with high-simulation technology and feels real to the touch, making it difficult to detect the difference between it and real flowers. This gives the artificial carnation bouquet a more realistic appearance, as if it were carefully placed raw flowers.

These features make fake carnations not only beautiful but also practical interior decorations, suitable for various occasions, such as Mother's Day holiday gifts, weddings, parties, holiday celebrations, etc.