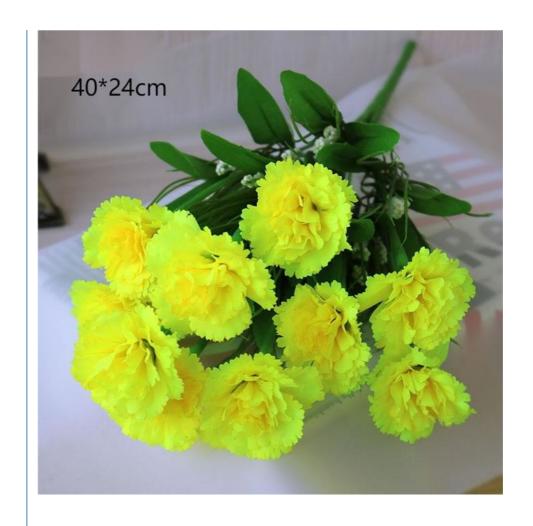

### **Product Specification**

Name: Mother's Day Gift Artificial Carnation Bouquet

• Color: Gold, Champagne, Yellow, Army Green

Flexibility: Flexible

Maintenance: Low Maintenance

Material: Plastic

Realistic: Highly RealisticWeight: Lightweight

#### **Product Description**

The advantage of Artificial Carnation Bouquet is its long-lasting freshness and authentic touch. Compared with natural flowers, artificial carnation bouquets are less likely to wither and retain their bright appearance for longer, making them ideal for beautifying the environment over time.

The artificial carnation flower is made with high-simulation technology and feels real to the touch, making it difficult to detect the difference between it and real flowers. This gives the artificial carnation bouquet a more realistic appearance, as if it were carefully placed raw flowers.

These features make fake carnations not only beautiful but also practical interior decorations, suitable for various occasions, such as Mother's Day holiday gifts, weddings, parties, holiday celebrations, etc.