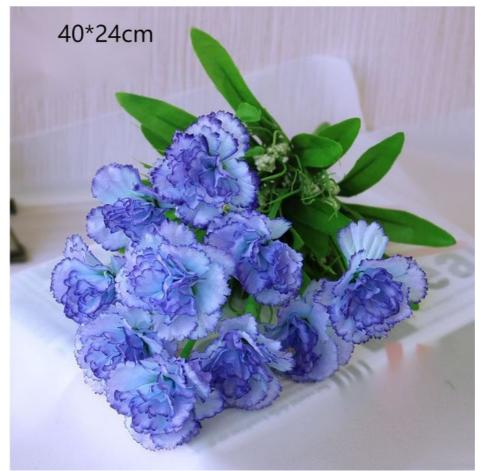

### **Product Specification**

Name: Mother's Day Gift Artificial Carnation Bouquet

• Color: Gold, Champagne, Yellow, Army Green

Flexibility: Flexible

Maintenance: Low Maintenance

Material: Plastic

Realistic: Highly RealisticWeight: Lightweight

#### **Product Description**

The advantage of Artificial Carnation Bouquet is its long-lasting freshness and authentic touch. Compared with natural flowers, artificial carnation bouquets are less likely to wither and retain their bright appearance for longer, making them ideal for beautifying the environment over time.

The artificial carnation flower is made with high-simulation technology and feels real to the touch, making it difficult to detect the difference between it and real flowers. This gives the artificial carnation bouquet a more realistic appearance, as if it were carefully placed raw flowers.

These features make fake carnations not only beautiful but also practical interior decorations, suitable for various occasions, such as Mother's Day holiday gifts, weddings, parties, holiday celebrations, etc.