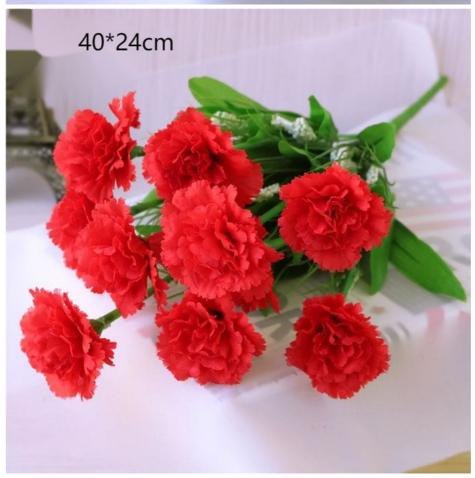

# Tabletop Red Artificial Carnations flowers Bouquet Living Room Decoration

Highlight: Tabletop red artificial carnations,

red artificial carnations Decoration, Tabletop artificial carnation flowers

#### **Product Description**

The advantage of Artificial Carnation Bouquet is its long-lasting freshness and authentic touch. Compared with natural flowers, artificial carnation bouquets are less likely to wither and retain their bright appearance for longer, making them ideal for beautifying the environment over time.

The artificial carnation flower is made with high-simulation technology and feels real to the touch, making it difficult to detect the difference between it and real flowers. This gives the artificial carnation bouquet a more realistic appearance, as if it were carefully placed raw flowers.

These features make fake carnations not only beautiful but also practical interior decorations, suitable for various occasions, such as Mother's Day holiday gifts, weddings, parties, holiday celebrations, etc.