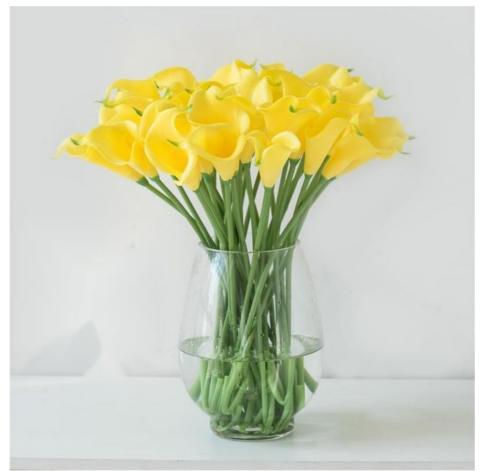

#### Description

This artificial calla lily bouquet shows a modern style and is made of PU material that feels comfortable to the hand. We have two flowers to choose from: white calla lily artificial flowers and yellow calla lily artificial flowers.

| Name                        | Mini PU calla lily                                                                |
|-----------------------------|-----------------------------------------------------------------------------------|
| Material                    | Feel PU                                                                           |
| Color                       | white, yellow, support customization                                              |
| Size                        | The length of the branches is about 38cm, the length of the flowers is about 10cm |
| Style                       | modern and simple                                                                 |
| Artificial flower type      | pu feel flower                                                                    |
| Types of flowers and plants | calla lily                                                                        |