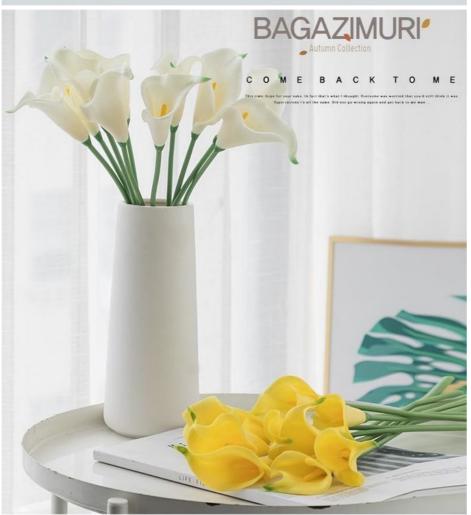

#### Description

This artificial calla lily bouquet shows a modern style and is made of PU material that feels comfortable to the hand. We have two flowers to choose from: white calla lily artificial flowers and yellow calla lily artificial flowers.

## **Application**

This artificial calla lily plant has a wide range of application scenarios and can be used in various occasions such as weddings, parties, banquets, and home decorations.