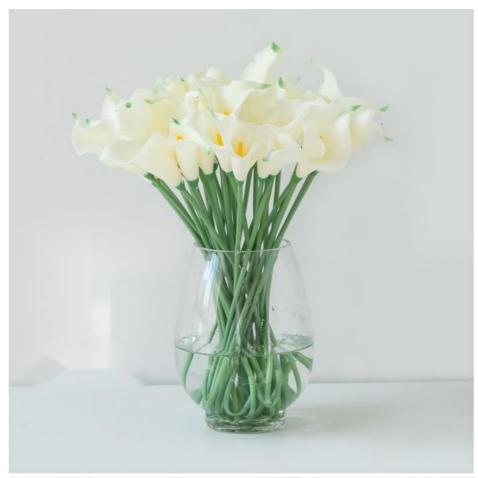

#### Description

This artificial calla lily bouquet shows a modern style and is made of PU material that feels comfortable to the hand. We have two flowers to choose from: white calla lily artificial flowers and yellow calla lily artificial flowers.

| Name                        | Mini PU calla lily                                                                |
|-----------------------------|-----------------------------------------------------------------------------------|
| Material                    | Feel PU                                                                           |
| Color                       | white, yellow, support customization                                              |
| Size                        | The length of the branches is about 38cm, the length of the flowers is about 10cm |
| Style                       | modern and simple                                                                 |
| Artificial flower type      | pu feel flower                                                                    |
| Types of flowers and plants | calla lily                                                                        |