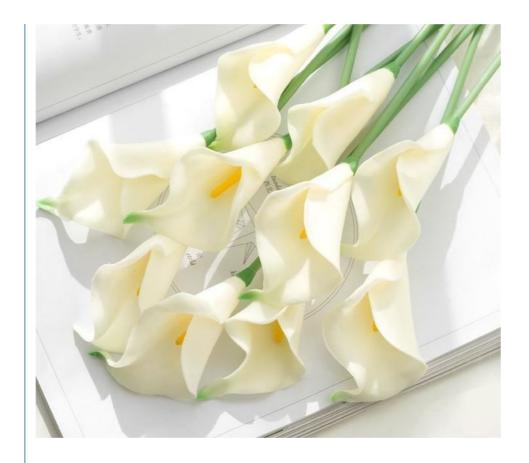

#### Description

This artificial calla lily bouquet shows a modern style and is made of PU material that feels comfortable to the hand. We have two flowers to choose from: white calla lily artificial flowers and yellow calla lily artificial flowers.

| Name                        | Mini PU calla lily                                                                |
|-----------------------------|-----------------------------------------------------------------------------------|
| Material                    | Feel PU                                                                           |
| Color                       | white, yellow, support customization                                              |
| Size                        | The length of the branches is about 38cm, the length of the flowers is about 10cm |
| Style                       | modern and simple                                                                 |
| Artificial flower type      | pu feel flower                                                                    |
| Types of flowers and plants | calla lily                                                                        |