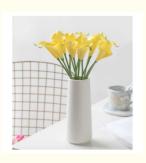

#### Description

This artificial calla lily bouquet shows a modern style and is made of PU material that feels comfortable to the hand. We have two flowers to choose from: white calla lily artificial flowers and yellow calla lily artificial flowers.

| Name                        | Mini PU calla lily                                                                |
|-----------------------------|-----------------------------------------------------------------------------------|
| Material                    | Feel PU                                                                           |
| Color                       | white, yellow, support customization                                              |
| Size                        | The length of the branches is about 38cm, the length of the flowers is about 10cm |
| Style                       | modern and simple                                                                 |
| Artificial flower type      | pu feel flower                                                                    |
| Types of flowers and plants | calla lily                                                                        |