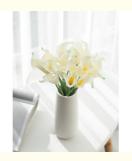

#### Description

This artificial calla lily bouquet shows a modern style and is made of PU material that feels comfortable to the hand. We have two flowers to choose from: white calla lily artificial flowers and yellow calla lily artificial flowers.

| Name                        | Mini PU calla lily                                                                |
|-----------------------------|-----------------------------------------------------------------------------------|
| Material                    | Feel PU                                                                           |
| Color                       | white, yellow, support customization                                              |
| Size                        | The length of the branches is about 38cm, the length of the flowers is about 10cm |
| Style                       | modern and simple                                                                 |
| Artificial flower type      | pu feel flower                                                                    |
| Types of flowers and plants | calla lily                                                                        |