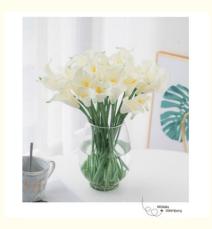

#### Description

This artificial calla lily bouquet shows a modern style and is made of PU material that feels comfortable to the hand. We have two flowers to choose from: white calla lily artificial flowers and yellow calla lily artificial flowers.

| Name                        | Mini PU calla lily                                                                |
|-----------------------------|-----------------------------------------------------------------------------------|
| Material                    | Feel PU                                                                           |
| Color                       | white, yellow, support customization                                              |
| Size                        | The length of the branches is about 38cm, the length of the flowers is about 10cm |
| Style                       | modern and simple                                                                 |
| Artificial flower type      | pu feel flower                                                                    |
| Types of flowers and plants | calla lily                                                                        |