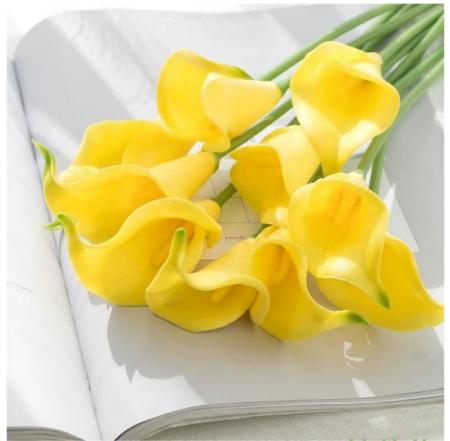

#### Description

This artificial calla lily bouquet shows a modern style and is made of PU material that feels comfortable to the hand. We have two flowers to choose from: white calla lily artificial flowers and yellow calla lily artificial flowers.

| Name                        | Mini PU calla lily                                                                |
|-----------------------------|-----------------------------------------------------------------------------------|
| Material                    | Feel PU                                                                           |
| Color                       | white, yellow, support customization                                              |
| Size                        | The length of the branches is about 38cm, the length of the flowers is about 10cm |
| Style                       | modern and simple                                                                 |
| Artificial flower type      | pu feel flower                                                                    |
| Types of flowers and plants | calla lily                                                                        |