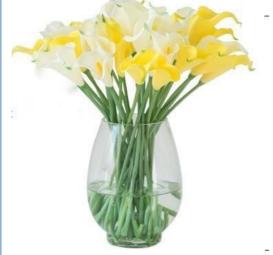

#### Description

This artificial calla lily bouquet shows a modern style and is made of PU material that feels comfortable to the hand. We have two flowers to choose from: white calla lily artificial flowers and yellow calla lily artificial flowers.

| Name                        | Mini PU calla lily                                                                |
|-----------------------------|-----------------------------------------------------------------------------------|
| Material                    | Feel PU                                                                           |
| Color                       | white, yellow, support customization                                              |
| Size                        | The length of the branches is about 38cm, the length of the flowers is about 10cm |
| Style                       | modern and simple                                                                 |
| Artificial flower type      | pu feel flower                                                                    |
| Types of flowers and plants | calla lily                                                                        |