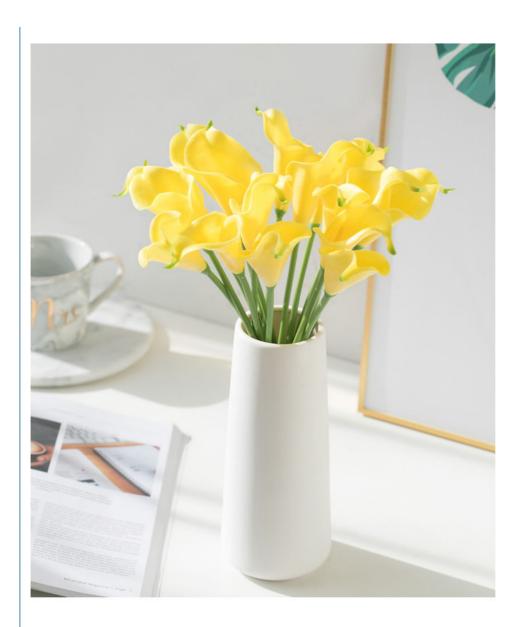

#### Description

This artificial calla lily bouquet shows a modern style and is made of PU material that feels comfortable to the hand. We have two flowers to choose from: white calla lily artificial flowers and yellow calla lily artificial flowers.

| Name                        | Mini PU calla lily                                                                |
|-----------------------------|-----------------------------------------------------------------------------------|
| Material                    | Feel PU                                                                           |
| Color                       | white, yellow, support customization                                              |
| Size                        | The length of the branches is about 38cm, the length of the flowers is about 10cm |
| Style                       | modern and simple                                                                 |
| Artificial flower type      | pu feel flower                                                                    |
| Types of flowers and plants | calla lily                                                                        |