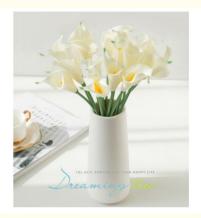

#### Description

This artificial calla lily bouquet shows a modern style and is made of PU material that feels comfortable to the hand. We have two flowers to choose from: white calla lily artificial flowers and yellow calla lily artificial flowers.

| Name                        | Mini PU calla lily                                                                |
|-----------------------------|-----------------------------------------------------------------------------------|
| Material                    | Feel PU                                                                           |
| Color                       | white, yellow, support customization                                              |
| Size                        | The length of the branches is about 38cm, the length of the flowers is about 10cm |
| Style                       | modern and simple                                                                 |
| Artificial flower type      | pu feel flower                                                                    |
| Types of flowers and plants | calla lily                                                                        |