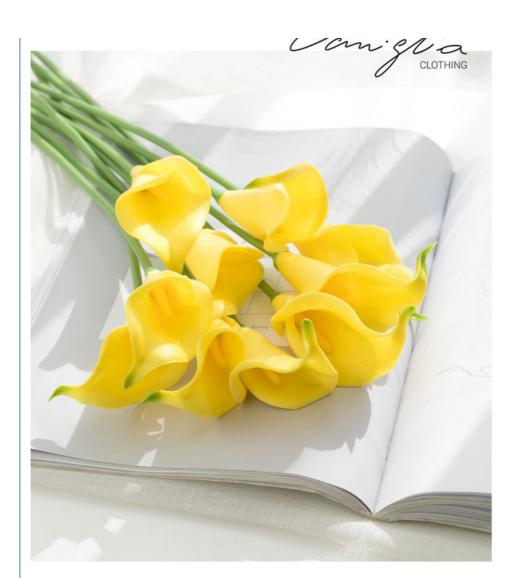

#### Description

This artificial calla lily bouquet shows a modern style and is made of PU material that feels comfortable to the hand. We have two flowers to choose from: white calla lily artificial flowers and yellow calla lily artificial flowers.

| Name                        | Mini PU calla lily                                                                |
|-----------------------------|-----------------------------------------------------------------------------------|
| Material                    | Feel PU                                                                           |
| Color                       | white, yellow, support customization                                              |
| Size                        | The length of the branches is about 38cm, the length of the flowers is about 10cm |
| Style                       | modern and simple                                                                 |
| Artificial flower type      | pu feel flower                                                                    |
| Types of flowers and plants | calla lily                                                                        |