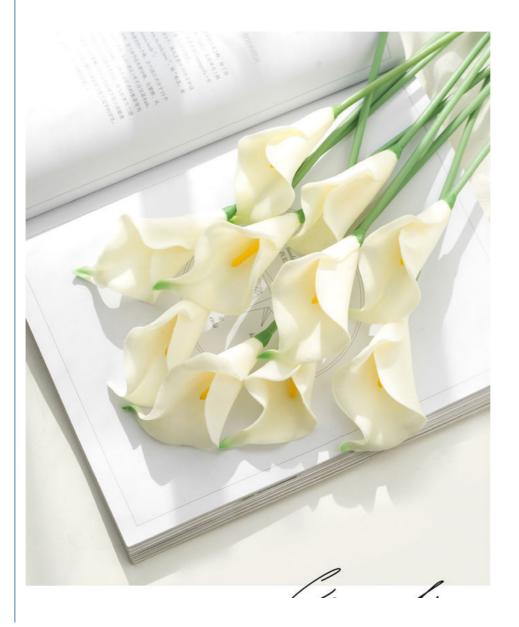

#### Description

This artificial calla lily bouquet shows a modern style and is made of PU material that feels comfortable to the hand. We have two flowers to choose from: white calla lily artificial flowers and yellow calla lily artificial flowers.

| Name                        | Mini PU calla lily                                                                |
|-----------------------------|-----------------------------------------------------------------------------------|
| Material                    | Feel PU                                                                           |
| Color                       | white, yellow, support customization                                              |
| Size                        | The length of the branches is about 38cm, the length of the flowers is about 10cm |
| Style                       | modern and simple                                                                 |
| Artificial flower type      | pu feel flower                                                                    |
| Types of flowers and plants | calla lily                                                                        |