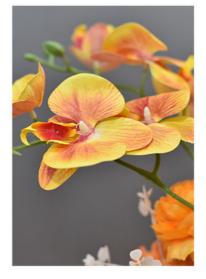

| Name           | Luxury artificial flower arrangements                                                                 |
|----------------|-------------------------------------------------------------------------------------------------------|
| Material       | Silk flower arrangement + glass flower vessel (available)                                             |
| Specification  | 40*70cm                                                                                               |
| Material       | soft silk + flocking                                                                                  |
| Color blending | natural blending                                                                                      |
| Form           | lifelike and beautiful                                                                                |
| Scenario       | Dining table decorations, hotel banquets, business meetings, desktop decorations, etc.                |
| *Note          | It is purely manual measurement, there may be some errors in the size, please be careful if you mind. |