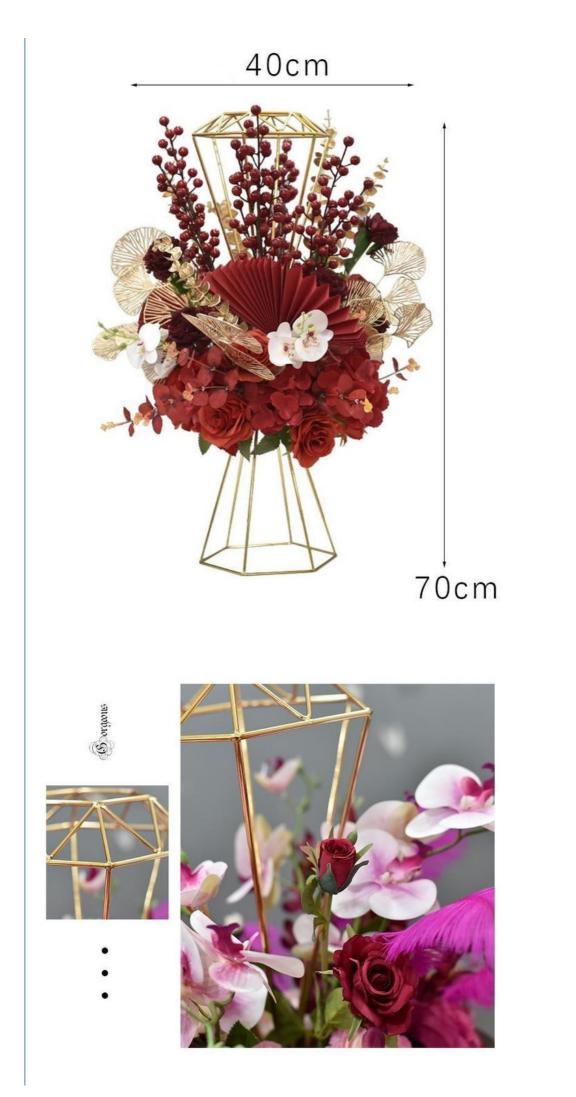

## **Product Specification**

- Features:
- Size:
- Name:
- Material:
- Usage:
- Form:
- Highlight:

- Real Looking \affordable
- 40\*70cm

China

Prosper

ISO9001

Custom

Carton

| Name           | Luxury artificial flower arrangements                                                                 |
|----------------|-------------------------------------------------------------------------------------------------------|
| Material       | Silk flower arrangement + glass flower vessel (available)                                             |
| Specification  | 40*70cm                                                                                               |
| Material       | soft silk + flocking                                                                                  |
| Color blending | natural blending                                                                                      |
| Form           | lifelike and beautiful                                                                                |
| Scenario       | Dining table decorations, hotel banquets, business meetings, desktop decorations, etc.                |
| *Note          | It is purely manual measurement, there may be some errors in the size, please be careful if you mind. |