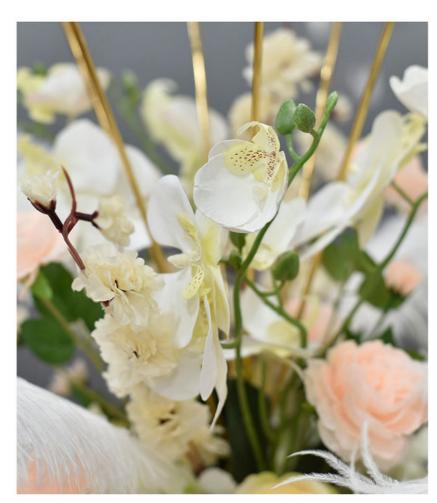

| Name           | Luxury artificial flower arrangements                                                                 |
|----------------|-------------------------------------------------------------------------------------------------------|
| Material       | Silk flower arrangement + glass flower vessel (available)                                             |
| Specification  | 40*70cm                                                                                               |
| Material       | soft silk + flocking                                                                                  |
| Color blending | natural blending                                                                                      |
| Form           | lifelike and beautiful                                                                                |
| Scenario       | Dining table decorations, hotel banquets, business meetings, desktop decorations, etc.                |
| *Note          | It is purely manual measurement, there may be some errors in the size, please be careful if you mind. |