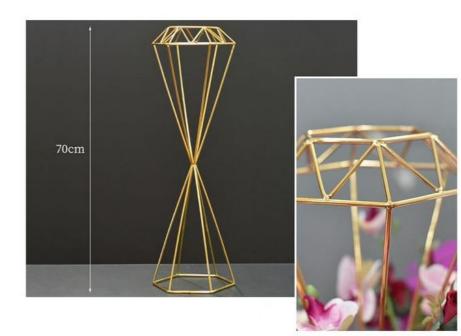

## **Product Specification**

- Features:
- Size:
- Name:
- Material:
- Usage:
- Form:
- Highlight:

- Real Looking \affordable
- 40\*70cm

China

Prosper

ISO9001

Custom

Carton

| Name           | Luxury artificial flower arrangements                                                                 |
|----------------|-------------------------------------------------------------------------------------------------------|
| Material       | Silk flower arrangement + glass flower vessel (available)                                             |
| Specification  | 40*70cm                                                                                               |
| Material       | soft silk + flocking                                                                                  |
| Color blending | natural blending                                                                                      |
| Form           | lifelike and beautiful                                                                                |
| Scenario       | Dining table decorations, hotel banquets, business meetings, desktop decorations, etc.                |
| *Note          | It is purely manual measurement, there may be some errors in the size, please be careful if you mind. |