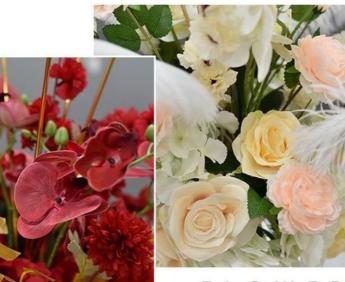

| Name           | Luxury artificial flower arrangements                                                                 |
|----------------|-------------------------------------------------------------------------------------------------------|
| Material       | Silk flower arrangement + glass flower vessel (available)                                             |
| Specification  | 40*70cm                                                                                               |
| Material       | soft silk + flocking                                                                                  |
| Color blending | natural blending                                                                                      |
| Form           | lifelike and beautiful                                                                                |
| Scenario       | Dining table decorations, hotel banquets, business meetings, desktop decorations, etc.                |
| *Note          | It is purely manual measurement, there may be some errors in the size, please be careful if you mind. |