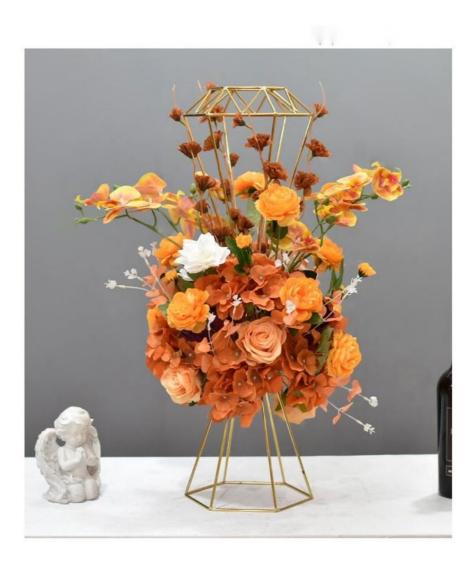

## **Product Specification**

- Features:
- Size:
- Name:
- Material:
- Usage:
- Form:
- Highlight:

- Real Looking \affordable
- 40\*70cm

China

Prosper

ISO9001

Custom

Carton

| Name           | Luxury artificial flower arrangements                                                                 |
|----------------|-------------------------------------------------------------------------------------------------------|
| Material       | Silk flower arrangement + glass flower vessel (available)                                             |
| Specification  | 40*70cm                                                                                               |
| Material       | soft silk + flocking                                                                                  |
| Color blending | natural blending                                                                                      |
| Form           | lifelike and beautiful                                                                                |
| Scenario       | Dining table decorations, hotel banquets, business meetings, desktop decorations, etc.                |
| *Note          | It is purely manual measurement, there may be some errors in the size, please be careful if you mind. |