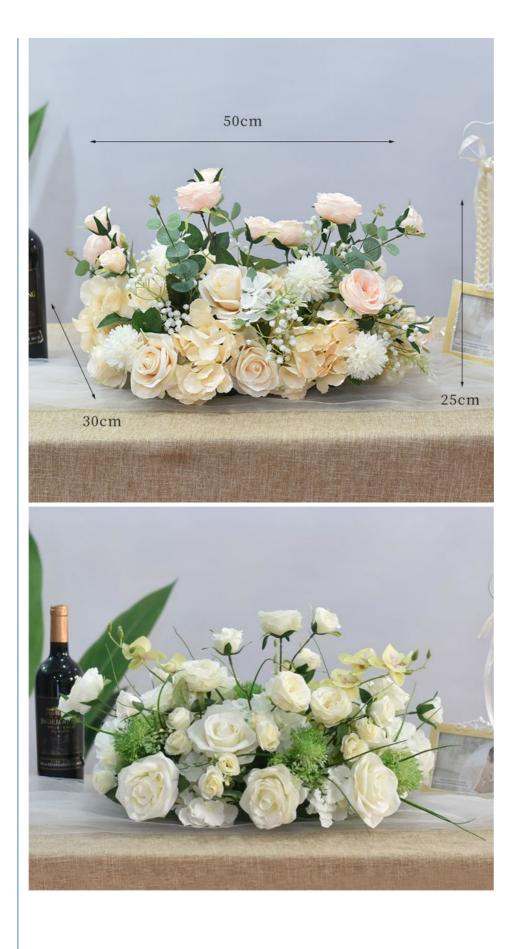

| Name           | Luxury artificial flower arrangements                                                                 |
|----------------|-------------------------------------------------------------------------------------------------------|
| Material       | Silk flower arrangement + glass flower vessel (available)                                             |
| Specification  | 40*70cm                                                                                               |
| Material       | soft silk + flocking                                                                                  |
| Color blending | natural blending                                                                                      |
| Form           | lifelike and beautiful                                                                                |
| Scenario       | Dining table decorations, hotel banquets, business meetings, desktop decorations, etc.                |
| *Note          | It is purely manual measurement, there may be some errors in the size, please be careful if you mind. |