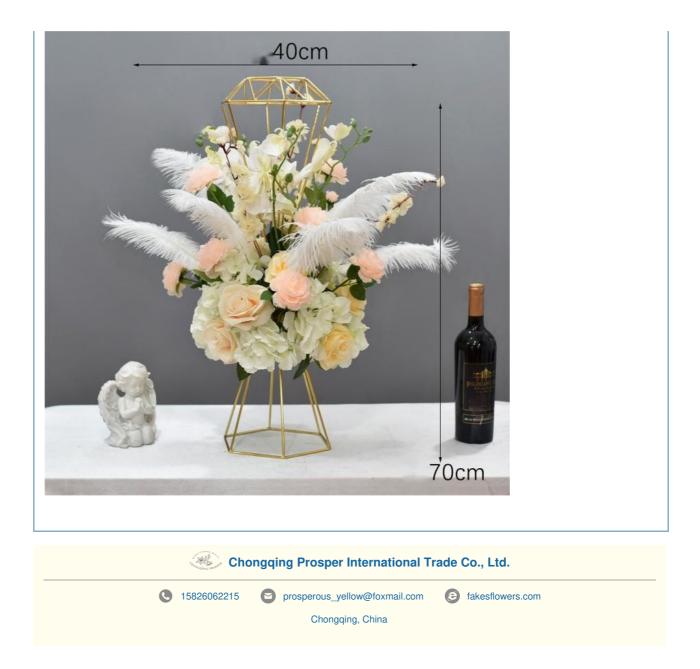

## **Product Specification**

- Features:
- Size:
- Name:
- Material:
- Usage:
- Form:
- Highlight:

- Real Looking \affordable
- 40\*70cm

China

Prosper

ISO9001

Custom

Carton

| Name           | Luxury artificial flower arrangements                                                                 |
|----------------|-------------------------------------------------------------------------------------------------------|
| Material       | Silk flower arrangement + glass flower vessel (available)                                             |
| Specification  | 40*70cm                                                                                               |
| Material       | soft silk + flocking                                                                                  |
| Color blending | natural blending                                                                                      |
| Form           | lifelike and beautiful                                                                                |
| Scenario       | Dining table decorations, hotel banquets, business meetings, desktop decorations, etc.                |
| *Note          | It is purely manual measurement, there may be some errors in the size, please be careful if you mind. |