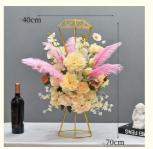

## **Product Specification**

- Features:
- Size:
- Name:
- Material:
- Usage:
- Form:
- Highlight:

- Real Looking \affordable
- 40\*70cm

China

Prosper

ISO9001

Custom

Carton

| Name           | Luxury artificial flower arrangements                                                                 |
|----------------|-------------------------------------------------------------------------------------------------------|
| Material       | Silk flower arrangement + glass flower vessel (available)                                             |
| Specification  | 40*70cm                                                                                               |
| Material       | soft silk + flocking                                                                                  |
| Color blending | natural blending                                                                                      |
| Form           | lifelike and beautiful                                                                                |
| Scenario       | Dining table decorations, hotel banquets, business meetings, desktop decorations, etc.                |
| *Note          | It is purely manual measurement, there may be some errors in the size, please be careful if you mind. |