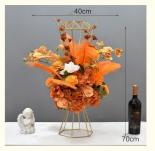

## **Product Specification**

- Features:
- Size:
- Name:
- Material:
- Usage:
- Form:
- Highlight:

- Real Looking \affordable
- 40\*70cm

China

Prosper

ISO9001

Custom

Carton

| Name           | Luxury artificial flower arrangements                                                                 |
|----------------|-------------------------------------------------------------------------------------------------------|
| Material       | Silk flower arrangement + glass flower vessel (available)                                             |
| Specification  | 40*70cm                                                                                               |
| Material       | soft silk + flocking                                                                                  |
| Color blending | natural blending                                                                                      |
| Form           | lifelike and beautiful                                                                                |
| Scenario       | Dining table decorations, hotel banquets, business meetings, desktop decorations, etc.                |
| *Note          | It is purely manual measurement, there may be some errors in the size, please be careful if you mind. |