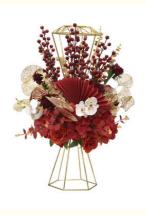

High

Negotiable

- Luxury Artificial Flower Arrangements
- Soft Silk + Flocking
- Dining Table Decorations, Hotel Banquets,
  - Lifelike And Beautiful
    - OEM Fake Flower Bouquet, lifelike Fake Flower Bouquet, OEM florist fake flowers

| Name           | Luxury artificial flower arrangements                                                                 |
|----------------|-------------------------------------------------------------------------------------------------------|
| Material       | Silk flower arrangement + glass flower vessel (available)                                             |
| Specification  | 40*70cm                                                                                               |
| Material       | soft silk + flocking                                                                                  |
| Color blending | natural blending                                                                                      |
| Form           | lifelike and beautiful                                                                                |
| Scenario       | Dining table decorations, hotel banquets, business meetings, desktop decorations, etc.                |
| *Note          | It is purely manual measurement, there may be some errors in the size, please be careful if you mind. |