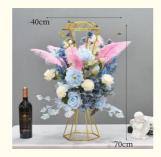

## **Product Specification**

- Features:
- Size:
- Name:
- Material:
- Usage:
- Form:
- Highlight:

- Real Looking \affordable
- 40\*70cm

China

Prosper

ISO9001

Custom

Carton

| Name           | Luxury artificial flower arrangements                                                                 |
|----------------|-------------------------------------------------------------------------------------------------------|
| Material       | Silk flower arrangement + glass flower vessel (available)                                             |
| Specification  | 40*70cm                                                                                               |
| Material       | soft silk + flocking                                                                                  |
| Color blending | natural blending                                                                                      |
| Form           | lifelike and beautiful                                                                                |
| Scenario       | Dining table decorations, hotel banquets, business meetings, desktop decorations, etc.                |
| *Note          | It is purely manual measurement, there may be some errors in the size, please be careful if you mind. |