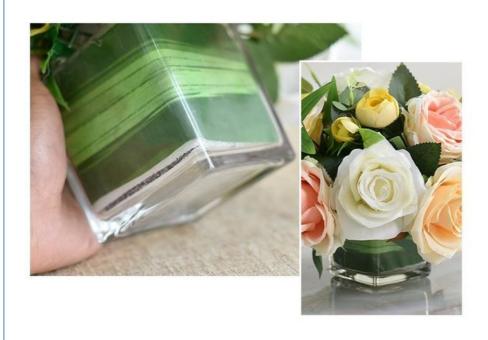

| Material       | Silk flower arrangement + glass flower vessel (available)                                             |
|----------------|-------------------------------------------------------------------------------------------------------|
| Specification  | 20*25cm                                                                                               |
| Material       | soft silk + flocking                                                                                  |
| Color blending | natural blending                                                                                      |
| Form           | lifelike and beautiful                                                                                |
| Scenario       | Dining table decorations, hotel banquets, business meetings, desktop decorations, etc.                |
| *Note          | It is purely manual measurement, there may be some errors in the size, please be careful if you mind. |

#### Flower stalks, flowers and leaves-Ingenuity and quality

The flowers are made of soft silk cloth with a fine texture, and the dyeing is natural. The leaves and branches are flocked to simulate the real and natural flower shape, bringing the closest to natural experience. It is realistic, beautiful and upscale, and the high-quality materials are used to have a strong sense of layering.