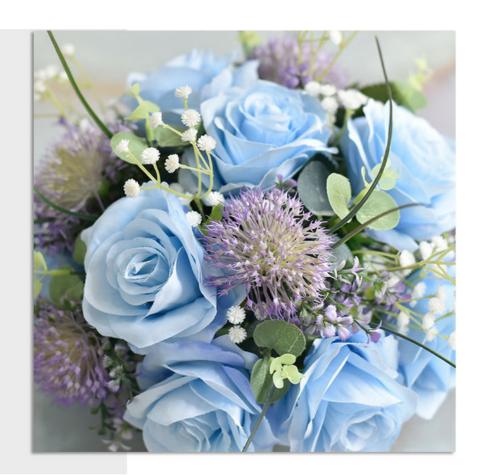

#### Show details

#### Flower stalks, flowers and leaves-Ingenuity and quality

The flowers are made of soft silk cloth with a fine texture, and the dyeing is natural. The leaves and branches are flocked to simulate the real and natural flower shape, bringing the closest to natural experience. It is realistic, beautiful and upscale, and the high-quality materials are used to have a strong sense of layering.