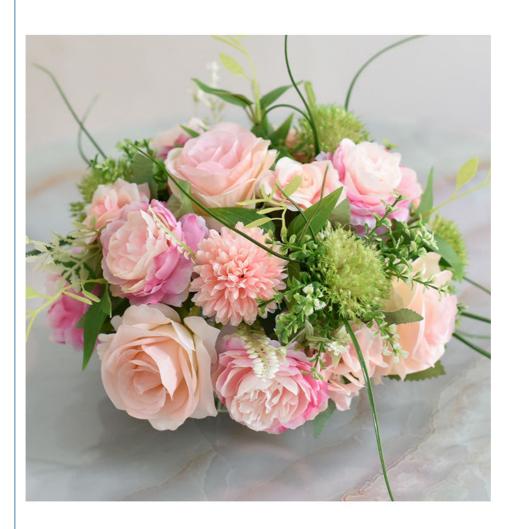

#### Show details

#### Flower stalks, flowers and leaves-Ingenuity and quality

The flowers are made of soft silk cloth with a fine texture, and the dyeing is natural. The leaves and branches are flocked to simulate the real and natural flower shape, bringing the closest to natural experience. It is realistic, beautiful and upscale, and the high-quality materials are used to have a strong sense of layering.