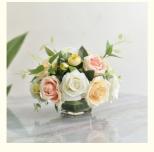

| Material       | Silk flower arrangement + glass flower vessel (available)                                             |
|----------------|-------------------------------------------------------------------------------------------------------|
| Specification  | 20*25cm                                                                                               |
| Material       | soft silk + flocking                                                                                  |
| Color blending | natural blending                                                                                      |
| Form           | lifelike and beautiful                                                                                |
| Scenario       | Dining table decorations, hotel banquets, business meetings, desktop decorations, etc.                |
| *Note          | It is purely manual measurement, there may be some errors in the size, please be careful if you mind. |

#### Flower stalks, flowers and leaves-Ingenuity and quality

The flowers are made of soft silk cloth with a fine texture, and the dyeing is natural. The leaves and branches are flocked to simulate the real and natural flower shape, bringing the closest to natural experience. It is realistic, beautiful and upscale, and the high-quality materials are used to have a strong sense of layering.