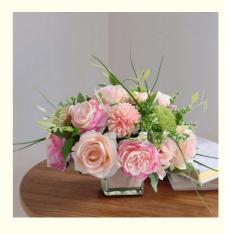

| Material       | Silk flower arrangement + glass flower vessel (available)                                             |
|----------------|-------------------------------------------------------------------------------------------------------|
| Specification  | 20*25cm                                                                                               |
| Material       | soft silk + flocking                                                                                  |
| Color blending | natural blending                                                                                      |
| Form           | lifelike and beautiful                                                                                |
| Scenario       | Dining table decorations, hotel banquets, business meetings, desktop decorations, etc.                |
| *Note          | It is purely manual measurement, there may be some errors in the size, please be careful if you mind. |

#### Flower stalks, flowers and leaves-Ingenuity and quality

The flowers are made of soft silk cloth with a fine texture, and the dyeing is natural. The leaves and branches are flocked to simulate the real and natural flower shape, bringing the closest to natural experience. It is realistic, beautiful and upscale, and the high-quality materials are used to have a strong sense of layering.