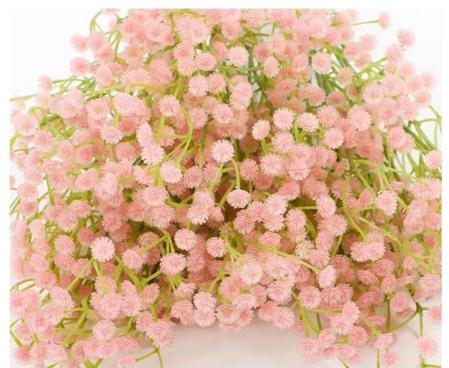

### **Product Specification**

Features: Realistic Look, Durable, Easy To Clean
Name: Baby Breath Flower Wedding Bouquet
Color: White, Pink, Red, Purple, Blue

• Material: Silk

Occasion: Wedding, Party, Home Decoration

#### **Product Description**

We provide customizable wedding table bouquets with baby's breath as the theme to make your wedding more romantic and unique. These baby's breath bouquets for bridesmaids are known for their lifelike appearance, with each flower carefully shaped to reveal natural, detailed details that make it difficult to tell the difference from a real baby's breath.

Unlike flowers, these artificial baby's breath bouquets can be used over and over again and will not wither or fade, maintaining their everlasting beauty. They are made of high-quality materials such as silk and polyester and feel comfortable to the touch. What's more, these bouquets require no special care and require no watering or pruning, allowing you to focus on other important wedding arrangements.