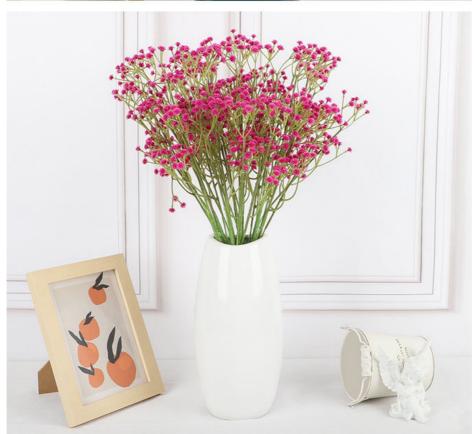

### **Product Specification**

Features: Realistic Look, Durable, Easy To Clean
Name: Baby Breath Flower Wedding Bouquet
Color: White, Pink, Red, Purple, Blue

• Material: Silk

Occasion: Wedding, Party, Home Decoration

#### **Product Description**

We provide customizable wedding table bouquets with baby's breath as the theme to make your wedding more romantic and unique. These baby's breath bouquets for bridesmaids are known for their lifelike appearance, with each flower carefully shaped to reveal natural, detailed details that make it difficult to tell the difference from a real baby's breath.

Unlike flowers, these artificial baby's breath bouquets can be used over and over again and will not wither or fade, maintaining their everlasting beauty. They are made of high-quality materials such as silk and polyester and feel comfortable to the touch. What's more, these bouquets require no special care and require no watering or pruning, allowing you to focus on other important wedding arrangements.