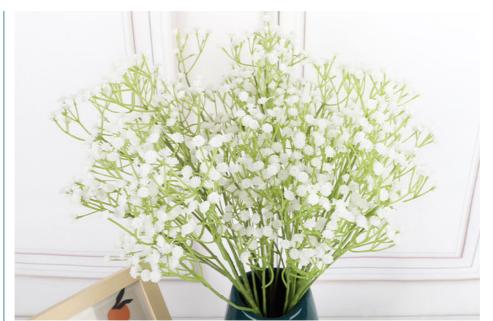

### **Product Specification**

Features: Realistic Look, Durable, Easy To Clean
Name: Baby Breath Flower Wedding Bouquet
Color: White, Pink, Red, Purple, Blue

• Material: Silk

Occasion: Wedding, Party, Home Decoration

#### **Product Description**

We provide customizable wedding table bouquets with baby's breath as the theme to make your wedding more romantic and unique. These baby's breath bouquets for bridesmaids are known for their lifelike appearance, with each flower carefully shaped to reveal natural, detailed details that make it difficult to tell the difference from a real baby's breath.

Unlike flowers, these artificial baby's breath bouquets can be used over and over again and will not wither or fade, maintaining their everlasting beauty. They are made of high-quality materials such as silk and polyester and feel comfortable to the touch. What's more, these bouquets require no special care and require no watering or pruning, allowing you to focus on other important wedding arrangements.