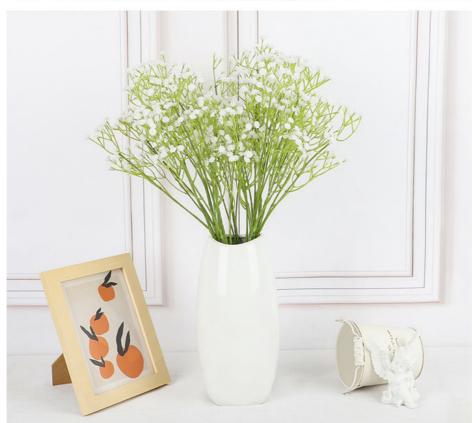

### **Product Specification**

Features: Realistic Look, Durable, Easy To Clean
Name: Baby Breath Flower Wedding Bouquet
Color: White, Pink, Red, Purple, Blue

• Material: Silk

Occasion: Wedding, Party, Home Decoration

#### **Product Description**

We provide customizable wedding table bouquets with baby's breath as the theme to make your wedding more romantic and unique. These baby's breath bouquets for bridesmaids are known for their lifelike appearance, with each flower carefully shaped to reveal natural, detailed details that make it difficult to tell the difference from a real baby's breath.

Unlike flowers, these artificial baby's breath bouquets can be used over and over again and will not wither or fade, maintaining their everlasting beauty. They are made of high-quality materials such as silk and polyester and feel comfortable to the touch. What's more, these bouquets require no special care and require no watering or pruning, allowing you to focus on other important wedding arrangements.