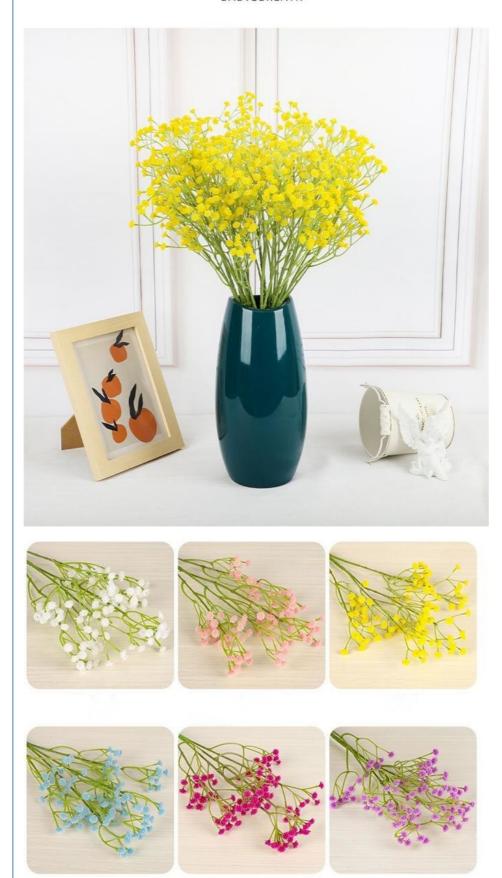

### **Product Specification**

Features: Realistic Look, Durable, Easy To Clean
Name: Baby Breath Flower Wedding Bouquet
Color: White, Pink, Red, Purple, Blue

• Material: Silk

Occasion: Wedding, Party, Home Decoration

#### **Product Description**

We provide customizable wedding table bouquets with baby's breath as the theme to make your wedding more romantic and unique. These baby's breath bouquets for bridesmaids are known for their lifelike appearance, with each flower carefully shaped to reveal natural, detailed details that make it difficult to tell the difference from a real baby's breath.