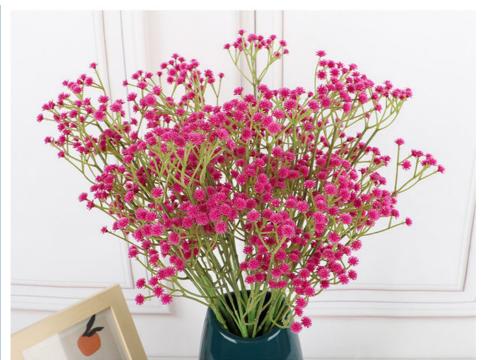

### **Product Specification**

Features: Realistic Look, Durable, Easy To Clean
Name: Baby Breath Flower Wedding Bouquet
Color: White, Pink, Red, Purple, Blue

• Material: Silk

Occasion: Wedding, Party, Home Decoration

#### **Product Description**

We provide customizable wedding table bouquets with baby's breath as the theme to make your wedding more romantic and unique. These baby's breath bouquets for bridesmaids are known for their lifelike appearance, with each flower carefully shaped to reveal natural, detailed details that make it difficult to tell the difference from a real baby's breath.

Unlike flowers, these artificial baby's breath bouquets can be used over and over again and will not wither or fade, maintaining their everlasting beauty. They are made of high-quality materials such as silk and polyester and feel comfortable to the touch. What's more, these bouquets require no special care and require no watering or pruning, allowing you to focus on other important wedding arrangements.