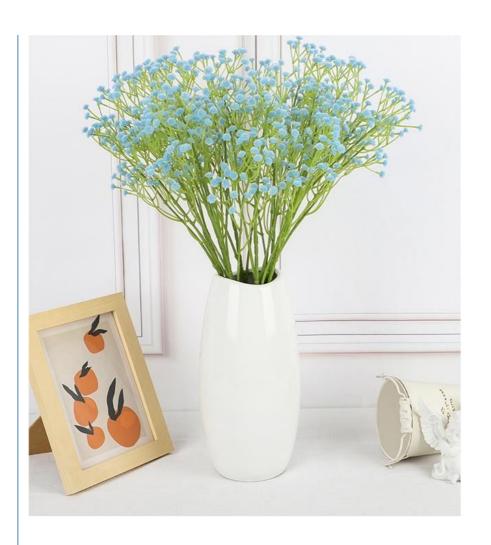

### **Product Specification**

Features: Realistic Look, Durable, Easy To Clean
Name: Baby Breath Flower Wedding Bouquet
Color: White, Pink, Red, Purple, Blue

• Material: Silk

Occasion: Wedding, Party, Home Decoration

#### **Product Description**

We provide customizable wedding table bouquets with baby's breath as the theme to make your wedding more romantic and unique. These baby's breath bouquets for bridesmaids are known for their lifelike appearance, with each flower carefully shaped to reveal natural, detailed details that make it difficult to tell the difference from a real baby's breath.