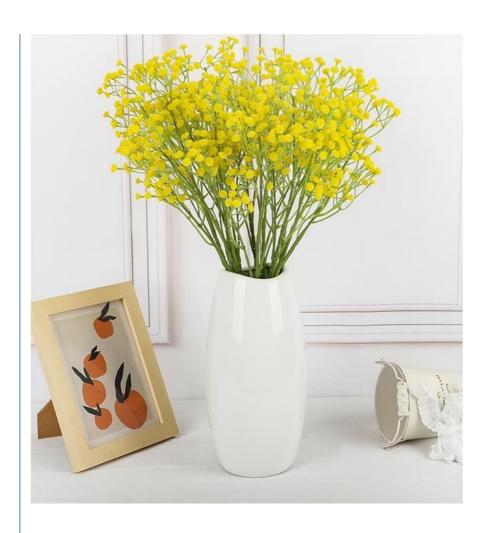

### **Product Specification**

Features: Realistic Look, Durable, Easy To Clean
Name: Baby Breath Flower Wedding Bouquet
Color: White, Pink, Red, Purple, Blue

• Material: Silk

Occasion: Wedding, Party, Home Decoration

#### **Product Description**

We provide customizable wedding table bouquets with baby's breath as the theme to make your wedding more romantic and unique. These baby's breath bouquets for bridesmaids are known for their lifelike appearance, with each flower carefully shaped to reveal natural, detailed details that make it difficult to tell the difference from a real baby's breath.