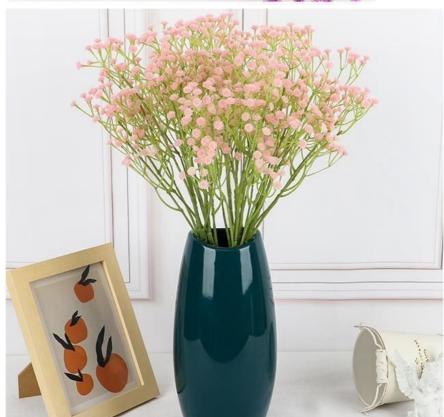

### **Product Specification**

Features: Realistic Look, Durable, Easy To Clean
Name: Baby Breath Flower Wedding Bouquet
Color: White, Pink, Red, Purple, Blue

• Material: Silk

Occasion: Wedding, Party, Home Decoration

#### **Product Description**

We provide customizable wedding table bouquets with baby's breath as the theme to make your wedding more romantic and unique. These baby's breath bouquets for bridesmaids are known for their lifelike appearance, with each flower carefully shaped to reveal natural, detailed details that make it difficult to tell the difference from a real baby's breath.

Unlike flowers, these artificial baby's breath bouquets can be used over and over again and will not wither or fade, maintaining their everlasting beauty. They are made of high-quality materials such as silk and polyester and feel comfortable to the touch. What's more, these bouquets require no special care and require no watering or pruning, allowing you to focus on other important wedding arrangements.