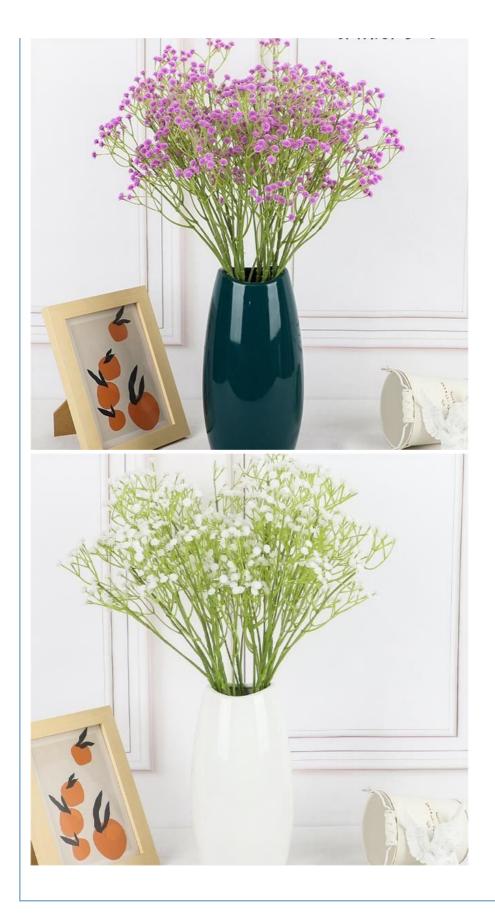

### **Product Specification**

Features: Realistic Look, Durable, Easy To Clean
Name: Baby Breath Flower Wedding Bouquet
Color: White, Pink, Red, Purple, Blue

• Material: Silk

Occasion: Wedding, Party, Home Decoration

#### **Product Description**

We provide customizable wedding table bouquets with baby's breath as the theme to make your wedding more romantic and unique. These baby's breath bouquets for bridesmaids are known for their lifelike appearance, with each flower carefully shaped to reveal natural, detailed details that make it difficult to tell the difference from a real baby's breath.

Unlike flowers, these artificial baby's breath bouquets can be used over and over again and will not wither or fade, maintaining their everlasting beauty. They are made of high-quality materials such as silk and polyester and feel comfortable to the touch. What's more, these bouquets require no special care and require no watering or pruning, allowing you to focus on other important wedding arrangements.