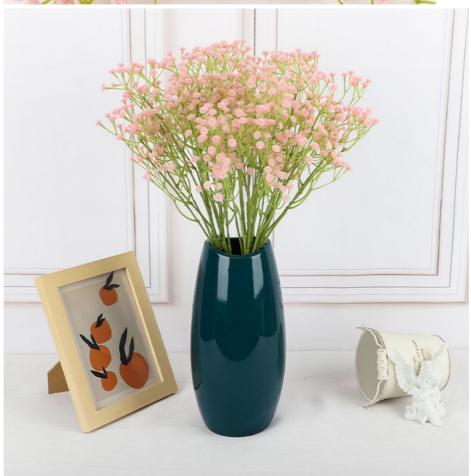

### **Product Specification**

Features: Realistic Look, Durable, Easy To Clean
Name: Baby Breath Flower Wedding Bouquet
Color: White, Pink, Red, Purple, Blue

• Material: Silk

Occasion: Wedding, Party, Home Decoration

#### **Product Description**

We provide customizable wedding table bouquets with baby's breath as the theme to make your wedding more romantic and unique. These baby's breath bouquets for bridesmaids are known for their lifelike appearance, with each flower carefully shaped to reveal natural, detailed details that make it difficult to tell the difference from a real baby's breath.

Unlike flowers, these artificial baby's breath bouquets can be used over and over again and will not wither or fade, maintaining their everlasting beauty. They are made of high-quality materials such as silk and polyester and feel comfortable to the touch. What's more, these bouquets require no special care and require no watering or pruning, allowing you to focus on other important wedding arrangements.