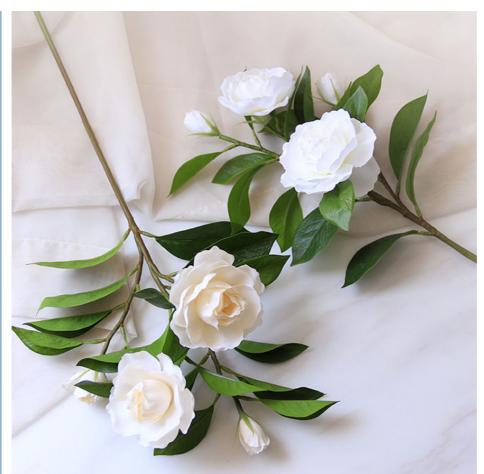

1. This model is gardenia fake flower. The overall workmanship is highly simulated. The flower shape and style are very suitable for the current popular trend.

2. Artificial gardenia is made of imported silk fabric, which is not silky and has smooth edges. The flowers are full and three-dimensional, and the overall shape is stable and not deformed.

3. The overall shape of the flower branches is plump and vivid, with two flowers and two buds distributed naturally, and the overall full and three-dimensional effect of the flowers is good

4. The flower branches of fake gardenia flowers adopt injection molding technology, which is flexible and has an internal iron wire keel support. They can be shaped at will and are easy to bend and cut.

5. The branches of the flower branches are flat, the color has a real gradient, and can be bent freely.

6. The buds of silk gardenia flowers have a strong sense of movement, which increases their vividness. They are made of silk cloth and are full and three-dimensional without turning around.