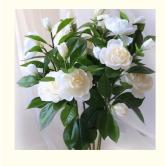

#### **Product Description**

This artificial gardenia bouquet is made from high-quality silk material, and each flower is carefully designed to display realistic petals and clear texture. The overall silk gardenia arrangements are lifelike, with natural colors, as if they were freshly picked.

Fake gardenia plant is suitable for various occasions, such as wedding decoration, home decoration or special events, adding a fresh floral fragrance and charming beauty to the space. Quiet and elegant, this set of gardenia fake flowers is ideal for creating a romantic atmosphere and unique charm.