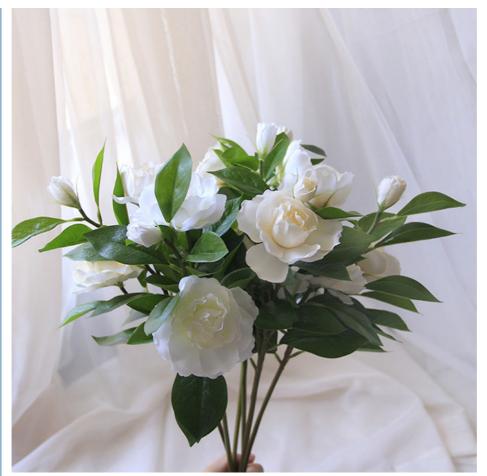

#### **Product Description**

This artificial gardenia bouquet is made from high-quality silk material, and each flower is carefully designed to display realistic petals and clear texture. The overall silk gardenia arrangements are lifelike, with natural colors, as if they were freshly picked.

Fake gardenia plant is suitable for various occasions, such as wedding decoration, home decoration or special events, adding a fresh floral fragrance and charming beauty to the space. Quiet and elegant, this set of gardenia fake flowers is ideal for creating a romantic atmosphere and unique charm.

1. This model is gardenia fake flower. The overall workmanship is highly simulated. The flower shape and style are very suitable for the current popular trend.

2. Artificial gardenia is made of imported silk fabric, which is not silky and has smooth edges. The flowers are full and three-dimensional, and the overall shape is stable and not deformed.