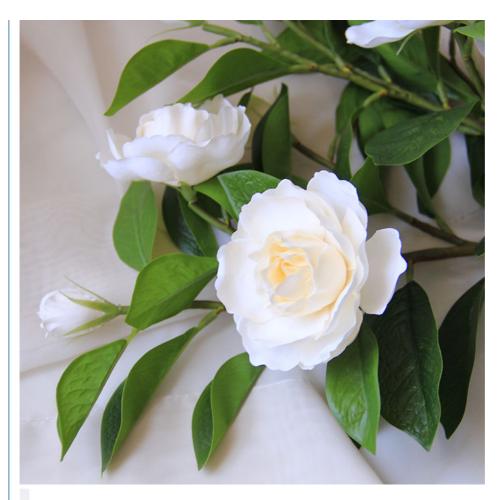

1. This model is gardenia fake flower. The overall workmanship is highly simulated. The flower shape and style are very suitable for the current popular trend.

2. Artificial gardenia is made of imported silk fabric, which is not silky and has smooth edges. The flowers are full and three-dimensional, and the overall shape is stable and not deformed.

5. The branches of the flower branches are flat, the color has a real gradient, and can be bent freely.

6. The buds of silk gardenia flowers have a strong sense of movement, which increases their vividness. They are made of silk cloth and are full and three-dimensional without turning around.

7. The blades are made of imported silk cloth, and the gluing process is used to make the blades stronger and not collapse, and there is a keel on the back to support it and not collapse.

ISUN

三至于 并 中 答字 中 日 岩 日 冬 多 万 丰 井 夕 八 县