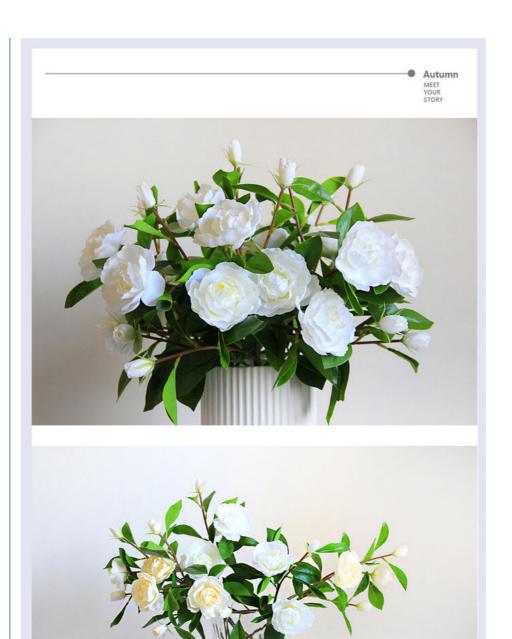

stributed naturally, and the overall full and three-dimensional effect of the flowers is good



4. The flower branches of fake gardenia flowers adopt injection molding technology, which is flexible and has an internal iron wire keel support. They can be shaped at will and are easy to bend and cut.



5. The branches of the flower branches are flat, the color has a real gradient, and can be bent freely.



6. The buds of silk gardenia flowers have a strong sense of movement, which increases their vividness. They are made of silk cloth and are full and three-dimensional without turning around.



7. The blades are made of imported silk cloth, and the gluing process is used to make the blades stronger and not collapse, and there is a keel on the back to support it and not collapse.















ISUN



三至于 并 中 答字 中 日 岩 日 冬 多 万 丰 井 夕 八 县













Chongqing, China