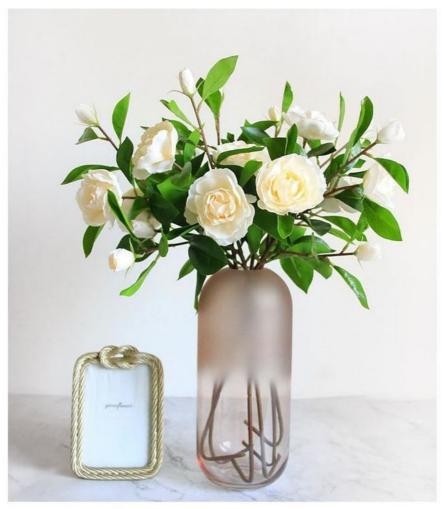

#### **Product Description**

This artificial gardenia bouquet is made from high-quality silk material, and each flower is carefully designed to display realistic petals and clear texture. The overall silk gardenia arrangements are lifelike, with natural colors, as if they were freshly picked.

Fake gardenia plant is suitable for various occasions, such as wedding decoration, home decoration or special events, adding a fresh floral fragrance and charming beauty to the space. Quiet and elegant, this set of gardenia fake flowers is ideal for creating a romantic atmosphere and unique charm.