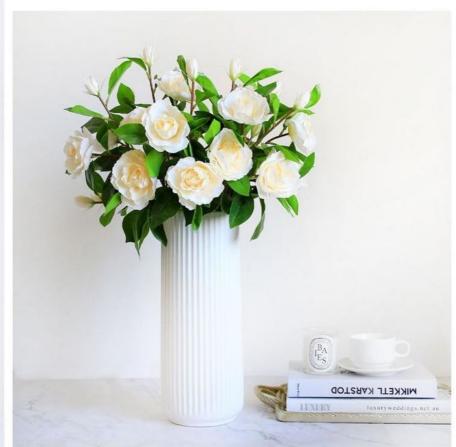

#### **Product Description**

This artificial gardenia bouquet is made from high-quality silk material, and each flower is carefully designed to display realistic petals and clear texture. The overall silk gardenia arrangements are lifelike, with natural colors, as if they were freshly picked.

Fake gardenia plant is suitable for various occasions, such as wedding decoration, home decoration or special events, adding a fresh floral fragrance and charming beauty to the space. Quiet and elegant, this set of gardenia fake flowers is ideal for creating a romantic atmosphere and unique charm.

1. This model is gardenia fake flower. The overall workmanship is highly simulated. The flower shape and style are very suitable for the current popular trend.

2. Artificial gardenia is made of imported silk fabric, which is not silky and has smooth edges. The flowers are full and three-dimensional, and the overall shape is stable and not deformed.