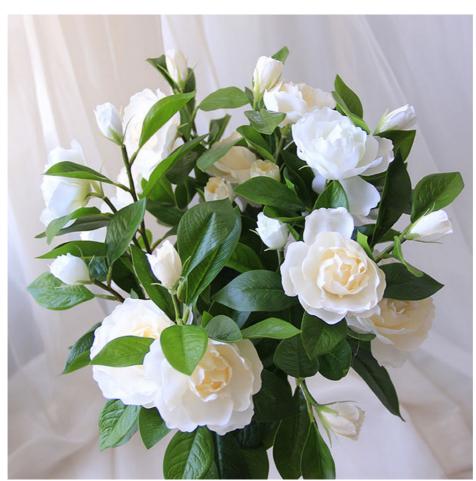

#### **Product Description**

This artificial gardenia bouquet is made from high-quality silk material, and each flower is carefully designed to display realistic petals and clear texture. The overall silk gardenia arrangements are lifelike, with natural colors, as if they were freshly picked.

Fake gardenia plant is suitable for various occasions, such as wedding decoration, home decoration or special events, adding a fresh floral fragrance and charming beauty to the space. Quiet and elegant, this set of gardenia fake flowers is ideal for creating a romantic atmosphere and unique charm.

1. This model is gardenia fake flower. The overall workmanship is highly simulated. The flower shape and style are very suitable for the current popular trend.

2. Artificial gardenia is made of imported silk fabric, which is not silky and has smooth edges. The flowers are full and three-dimensional, and the overall shape is stable and not deformed.