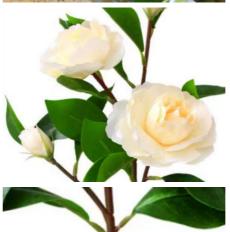

3. The overall shape of the flower branches is plump and vivid, with two flowers and two buds distributed naturally, and the overall full and three-dimensional effect of the flowers is good

4. The flower branches of fake gardenia flowers adopt injection molding technology, which is flexible and has an internal iron wire keel support. They can be shaped at will and are easy to bend and cut.

5. The branches of the flower branches are flat, the color has a real gradient, and can be bent freely.

6. The buds of silk gardenia flowers have a strong sense of movement, which increases their vividness. They are made of silk cloth and are full and three-dimensional without turning around.

7. The blades are made of imported silk cloth, and the gluing process is used to make the blades stronger and not collapse, and there is a keel on the back to support it and not collapse.

ISUN

三至于 并 中 答字 中 日 岩 日 冬 多 万 丰 井 夕 八 县