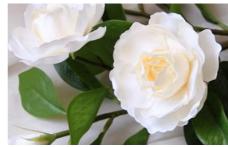

#### **Product Description**

This artificial gardenia bouquet is made from high-quality silk material, and each flower is carefully designed to display realistic petals and clear texture. The overall silk gardenia arrangements are lifelike, with natural colors, as if they were freshly picked.

1. This model is gardenia fake flower. The overall workmanship is highly simulated. The flower shape and style are very suitable for the current popular trend.

2. Artificial gardenia is made of imported silk fabric, which is not silky and has smooth edges. The flowers are full and three-dimensional, and the overall shape is stable and not deformed.