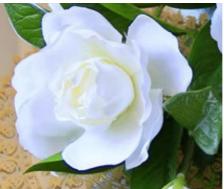

#### **Product Description**

This artificial gardenia bouquet is made from high-quality silk material, and each flower is carefully designed to display realistic petals and clear texture. The overall silk gardenia arrangements are lifelike, with natural colors, as if they were freshly picked.

1. This model is gardenia fake flower. The overall workmanship is highly simulated. The flower shape and style are very suitable for the current popular trend.

2. Artificial gardenia is made of imported silk fabric, which is not silky and has smooth edges. The flowers are full and three-dimensional, and the overall shape is stable and not deformed.