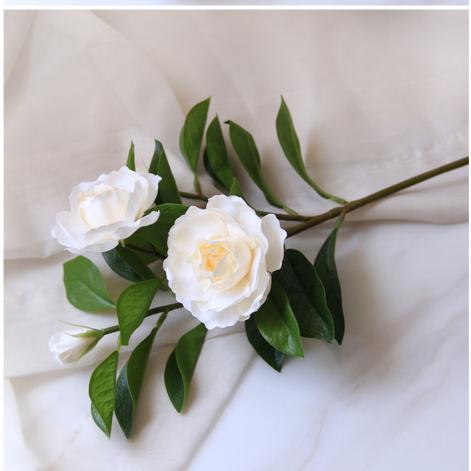

#### **Product Description**

This artificial gardenia bouquet is made from high-quality silk material, and each flower is carefully designed to display realistic petals and clear texture. The overall silk gardenia arrangements are lifelike, with natural colors, as if they were freshly picked.

1. This model is gardenia fake flower. The overall workmanship is highly simulated. The flower shape and style are very suitable for the current popular trend.

2. Artificial gardenia is made of imported silk fabric, which is not silky and has smooth edges. The flowers are full and three-dimensional, and the overall shape is stable and not deformed.

3. The overall shape of the flower branches is plump and vivid, with two flowers and two buds distributed naturally, and the overall full and three-dimensional effect of the flowers is good

4. The flower branches of fake gardenia flowers adopt injection molding technology, which is flexible and has an internal iron wire keel support. They can be shaped at will and are easy to bend and cut.