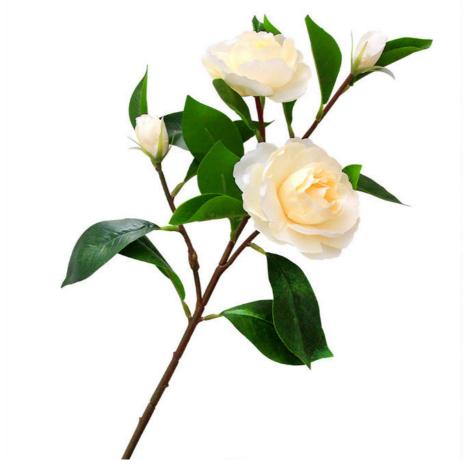

3. The overall shape of the flower branches is plump and vivid, with two flowers and two buds distributed naturally, and the overall full and three-dimensional effect of the flowers is good

4. The flower branches of fake gardenia flowers adopt injection molding technology, which is flexible and has an internal iron wire keel support. They can be shaped at will and are easy to bend and cut.

5. The branches of the flower branches are flat, the color has a real gradient, and can be bent freely.

6. The buds of silk gardenia flowers have a strong sense of movement, which increases their vividness. They are made of silk cloth and are full and three-dimensional without turning around.