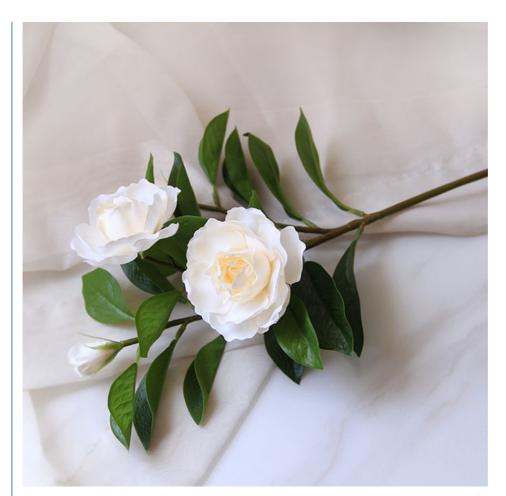

1. This model is gardenia fake flower. The overall workmanship is highly simulated. The flower shape and style are very suitable for the current popular trend.

2. Artificial gardenia is made of imported silk fabric, which is not silky and has smooth edges. The flowers are full and three-dimensional, and the overall shape is stable and not deformed.

3. The overall shape of the flower branches is plump and vivid, with two flowers and two buds distributed naturally, and the overall full and three-dimensional effect of the flowers is good

4. The flower branches of fake gardenia flowers adopt injection molding technology, which is flexible and has an internal iron wire keel support. They can be shaped at will and are easy to bend and cut.