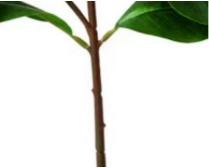

3. The overall shape of the flower branches is plump and vivid, with two flowers and two buds distributed naturally, and the overall full and three-dimensional effect of the flowers is good

4. The flower branches of fake gardenia flowers adopt injection molding technology, which is flexible and has an internal iron wire keel support. They can be shaped at will and are easy to bend and cut.