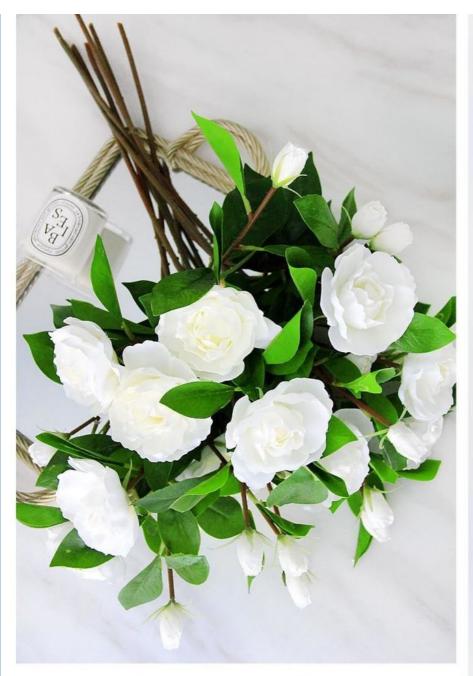

#### **Product Description**

This artificial gardenia bouquet is made from high-quality silk material, and each flower is carefully designed to display realistic petals and clear texture. The overall silk gardenia arrangements are lifelike, with natural colors, as if they were freshly picked.

Fake gardenia plant is suitable for various occasions, such as wedding decoration, home decoration or special events, adding a fresh floral fragrance and charming beauty to the space. Quiet and elegant, this set of gardenia fake flowers is ideal for creating a romantic atmosphere and unique charm.

1. This model is gardenia fake flower. The overall workmanship is highly simulated. The flower shape and style are very suitable for the current popular trend.

2. Artificial gardenia is made of imported silk fabric, which is not silky and has smooth edges. The flowers are full and three-dimensional, and the overall shape is stable and not deformed.