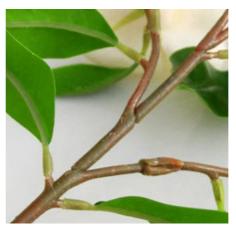

3. The overall shape of the flower branches is plump and vivid, with two flowers and two buds distributed naturally, and the overall full and three-dimensional effect of the flowers is good

4. The flower branches of fake gardenia flowers adopt injection molding technology, which is flexible and has an internal iron wire keel support. They can be shaped at will and are easy to bend and cut.

5. The branches of the flower branches are flat, the color has a real gradient, and can be bent freely.

6. The buds of silk gardenia flowers have a strong sense of movement, which increases their vividness. They are made of silk cloth and are full and three-dimensional without turning around.