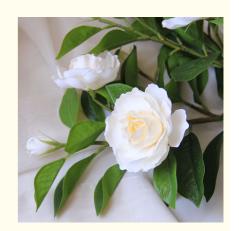

#### **Product Description**

This artificial gardenia bouquet is made from high-quality silk material, and each flower is carefully designed to display realistic petals and clear texture. The overall silk gardenia arrangements are lifelike, with natural colors, as if they were freshly picked.

Fake gardenia plant is suitable for various occasions, such as wedding decoration, home decoration or special events, adding a fresh floral fragrance and charming beauty to the space. Quiet and elegant, this set of gardenia fake flowers is ideal for creating a romantic atmosphere and unique charm.

1. This model is gardenia fake flower. The overall workmanship is highly simulated. The flower shape and style are very suitable for the current popular trend.

2. Artificial gardenia is made of imported silk fabric, which is not silky and has smooth edges. The flowers are full and three-dimensional, and the overall shape is stable and not deformed.