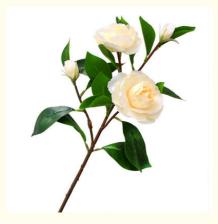

1. This model is gardenia fake flower. The overall workmanship is highly simulated. The flower shape and style are very suitable for the current popular trend.

2. Artificial gardenia is made of imported silk fabric, which is not silky and has smooth edges. The flowers are full and three-dimensional, and the overall shape is stable and not deformed.

3. The overall shape of the flower branches is plump and vivid, with two flowers and two buds distributed naturally, and the overall full and three-dimensional effect of the flowers is good

4. The flower branches of fake gardenia flowers adopt injection molding technology, which is flexible and has an internal iron wire keel support. They can be shaped at will and are easy to bend and cut.

5. The branches of the flower branches are flat, the color has a real gradient, and can be bent freely.

6. The buds of silk gardenia flowers have a strong sense of movement, which increases their vividness. They are made of silk cloth and are full and three-dimensional without turning around.