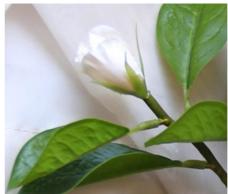

1. This model is gardenia fake flower. The overall workmanship is highly simulated. The flower shape and style are very suitable for the current popular trend.

2. Artificial gardenia is made of imported silk fabric, which is not silky and has smooth edges. The flowers are full and three-dimensional, and the overall shape is stable and not deformed.

5. The branches of the flower branches are flat, the color has a real gradient, and can be bent freely.

6. The buds of silk gardenia flowers have a strong sense of movement, which increases their vividness. They are made of silk cloth and are full and three-dimensional without turning around.