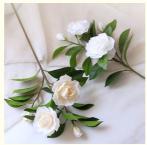

#### **Product Description**

This artificial gardenia bouquet is made from high-quality silk material, and each flower is carefully designed to display realistic petals and clear texture. The overall silk gardenia arrangements are lifelike, with natural colors, as if they were freshly picked.

Fake gardenia plant is suitable for various occasions, such as wedding decoration, home decoration or special events, adding a fresh floral fragrance and charming beauty to the space. Quiet and elegant, this set of gardenia fake flowers is ideal for creating a romantic atmosphere and unique charm.

1. This model is gardenia fake flower. The overall workmanship is highly simulated. The flower shape and style are very suitable for the current popular trend.

2. Artificial gardenia is made of imported silk fabric, which is not silky and has smooth edges. The flowers are full and three-dimensional, and the overall shape is stable and not deformed.

3. The overall shape of the flower branches is plump and vivid, with two flowers and two buds distributed naturally, and the overall full and three-dimensional effect of the flowers is good

4. The flower branches of fake gardenia flowers adopt injection molding technology, which is flexible and has an internal iron wire keel support. They can be shaped at will and are easy to bend and cut.