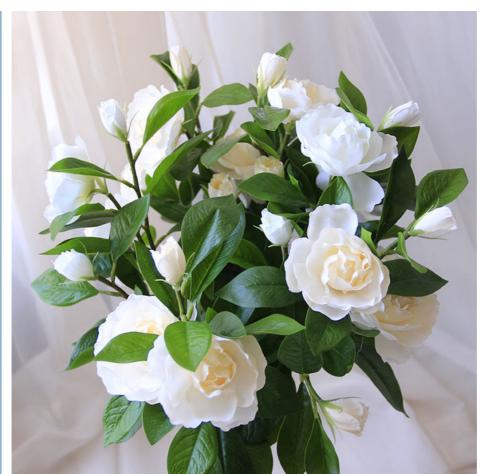

#### **Product Description**

This artificial gardenia bouquet is made from high-quality silk material, and each flower is carefully designed to display realistic petals and clear texture. The overall silk gardenia arrangements are lifelike, with natural colors, as if they were freshly picked.

Fake gardenia plant is suitable for various occasions, such as wedding decoration, home decoration or special events, adding a fresh floral fragrance and charming beauty to the space. Quiet and elegant, this set of gardenia fake flowers is ideal for creating a romantic atmosphere and unique charm.