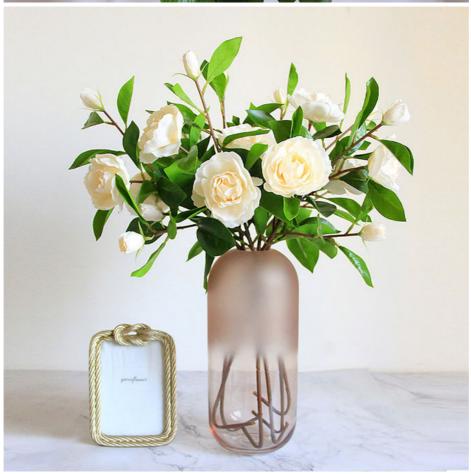

#### **Product Description**

This artificial gardenia bouquet is made from high-quality silk material, and each flower is carefully designed to display realistic petals and clear texture. The overall silk gardenia arrangements are lifelike, with natural colors, as if they were freshly picked.

Fake gardenia plant is suitable for various occasions, such as wedding decoration, home decoration or special events, adding a fresh floral fragrance and charming beauty to the space. Quiet and elegant, this set of gardenia fake flowers is ideal for creating a romantic atmosphere and unique charm.