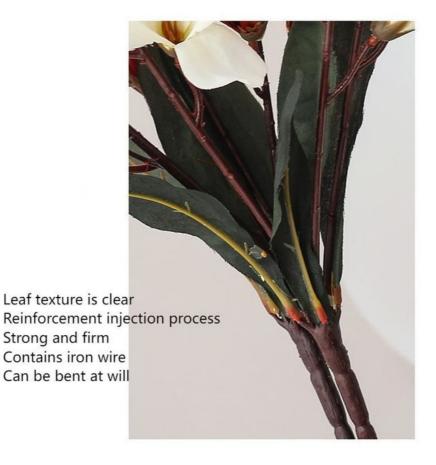

The blades have clear textures, and the injection molding process makes the blades strong and firm. The included iron wire can be bent at will, increasing flexibility. This fake magnolia flowers is suitable for various occasions, injecting a fresh and natural beauty into the space. It can show its unique and charming charm in home decoration, event decoration or special occasions.

| Keywords     | faux magnolia wreath outdoor                     |
|--------------|--------------------------------------------------|
| Product Name | Artificial Nordic Magnolia Flower                |
| Material     | silk cloth + plastic (built-in iron wire)        |
| Applicable   | Home, businesses, office furnishings             |
| Size         | 40*35cm                                          |
| Shape        | Can be bent into any shape                       |
| Technology   | Injection molding process, professional blooming |
| Leaves       | clear texture                                    |