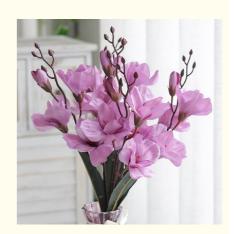

# **Product Specification**

Features: Natural Colors, Natural Beauty
 Name: Nordic Artificial Magnolia Flowers
 Color: Pink, Blue,Red, Green, White
 Delivery: Express, Standard, Free

Material: Plastic

Style: Modern, Vintage, Classic
Usage: Decoration, Gift, Crafts
Type: Artificial Flowers

### **Product Description**

These faux Nordic artificial magnolia flowers are perfect for a delicate and warm feel. Each petal is full and the color is natural, just like a real flower with natural beauty. Through professional blooming technology, the flowers of silk magnolia flowers display a variety of beautiful flower shapes and bright and colorful colors. The highly simulated flower materials restore the natural shape of the flowers, making the petals clear, round and full.

The blades have clear textures, and the injection molding process makes the blades strong and firm. The included iron wire can be bent at will, increasing flexibility. This fake magnolia flowers is suitable for various occasions, injecting a fresh and natural beauty into the space. It can show its unique and charming charm in home decoration, event decoration or special occasions.