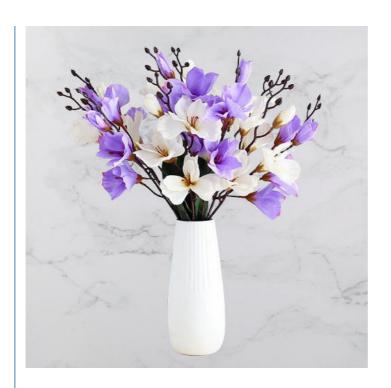

# **Product Specification**

Features: Natural Colors, Natural Beauty
 Name: Nordic Artificial Magnolia Flowers
 Color: Pink, Blue,Red, Green, White
 Delivery: Express, Standard, Free

Material: Plastic

Style: Modern, Vintage, Classic
Usage: Decoration, Gift, Crafts
Type: Artificial Flowers

### **Product Description**

These faux Nordic artificial magnolia flowers are perfect for a delicate and warm feel. Each petal is full and the color is natural, just like a real flower with natural beauty. Through professional blooming technology, the flowers of silk magnolia flowers display a variety of beautiful flower shapes and bright and colorful colors. The highly simulated flower materials restore the natural shape of the flowers, making the petals clear, round and full.