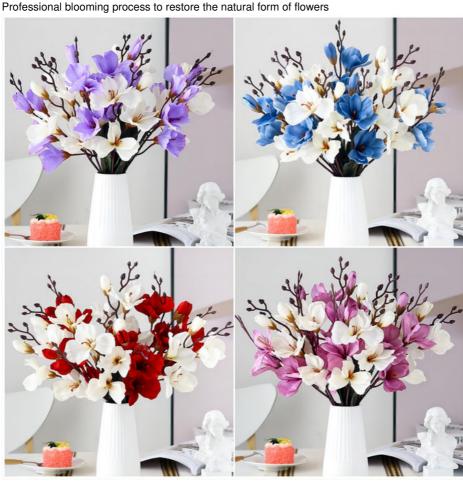

### **Product Description**

These faux Nordic artificial magnolia flowers are perfect for a delicate and warm feel. Each petal is full and the color is natural, just like a real flower with natural beauty. Through professional blooming technology, the flowers of silk magnolia flowers display a variety of beautiful flower shapes and bright and colorful colors. The highly simulated flower materials restore the natural shape of the flowers, making the petals clear, round and full.

#### **Features**

Delicate and warm to the touch, just like real flowers, with full flower shapes
Natural colors, natural beauty, beautiful and diverse flower shapes
Bright and colorful flowers with high simulation
Professional blooming process to rectors the natural form of flowers.

- SIMULATION

=

=

High simulation flowers Professional blending process Restore the natural form of flowers Petals distinct