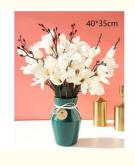

# Indoor Fake Silk Magnolia Flowers Home Decoration 40x35cm

| Keywords     | faux magnolia wreath outdoor                     |
|--------------|--------------------------------------------------|
| Product Name | Artificial Nordic Magnolia Flower                |
| Material     | silk cloth + plastic (built-in iron wire)        |
| Applicable   | Home, businesses, office furnishings             |
| Size         | 40*35cm                                          |
| Shape        | Can be bent into any shape                       |
| Technology   | Injection molding process, professional blooming |
| Leaves       | clear texture                                    |