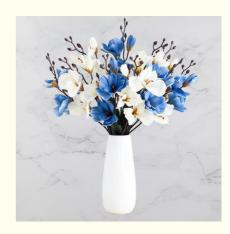

# **Product Specification**

Features: Natural Colors, Natural Beauty
 Name: Nordic Artificial Magnolia Flowers
 Color: Pink, Blue,Red, Green, White
 Delivery: Express, Standard, Free

Material: Plastic

Style: Modern, Vintage, Classic
Usage: Decoration, Gift, Crafts
Type: Artificial Flowers

### **Product Description**

These faux Nordic artificial magnolia flowers are perfect for a delicate and warm feel. Each petal is full and the color is natural, just like a real flower with natural beauty. Through professional blooming technology, the flowers of silk magnolia flowers display a variety of beautiful flower shapes and bright and colorful colors. The highly simulated flower materials restore the natural shape of the flowers, making the petals clear, round and full.

The blades have clear textures, and the injection molding process makes the blades strong and firm. The included iron wire can be bent at will, increasing flexibility. This fake magnolia flowers is suitable for various occasions, injecting a fresh and natural beauty into the space. It can show its unique and charming charm in home decoration, event decoration or special occasions.