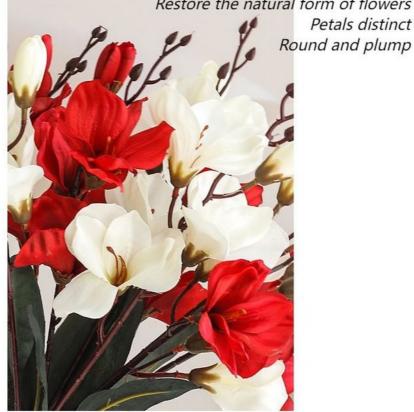

### **Product Description**

These faux Nordic artificial magnolia flowers are perfect for a delicate and warm feel. Each petal is full and the color is natural, just like a real flower with natural beauty. Through professional blooming technology, the flowers of silk magnolia flowers display a variety of beautiful flower shapes and bright and colorful colors. The highly simulated flower materials restore the natural shape of the flowers, making the petals clear, round and full.

#### **Features**

Delicate and warm to the touch, just like real flowers, with full flower shapes
Natural colors, natural beauty, beautiful and diverse flower shapes
Bright and colorful flowers with high simulation
Professional blooming process to rectors the natural form of flowers.

- SIMULATION

=

=

High simulation flowers Professional blending process Restore the natural form of flowers Petals distinct