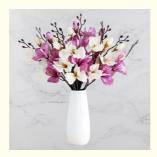

# **Product Specification**

Features: Natural Colors, Natural Beauty
 Name: Nordic Artificial Magnolia Flowers
 Color: Pink, Blue,Red, Green, White
 Delivery: Express, Standard, Free

Material: Plastic

Style: Modern, Vintage, Classic
Usage: Decoration, Gift, Crafts
Type: Artificial Flowers

### **Product Description**

These faux Nordic artificial magnolia flowers are perfect for a delicate and warm feel. Each petal is full and the color is natural, just like a real flower with natural beauty. Through professional blooming technology, the flowers of silk magnolia flowers display a variety of beautiful flower shapes and bright and colorful colors. The highly simulated flower materials restore the natural shape of the flowers, making the petals clear, round and full.

The blades have clear textures, and the injection molding process makes the blades strong and firm. The included iron wire can be bent at will, increasing flexibility. This fake magnolia flowers is suitable for various occasions, injecting a fresh and natural beauty into the space. It can show its unique and charming charm in home decoration, event decoration or special occasions.