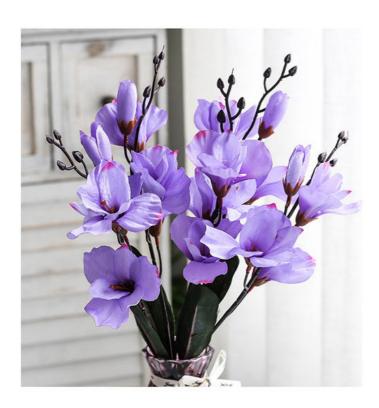

# **Product Specification**

Features: Natural Colors, Natural Beauty
 Name: Nordic Artificial Magnolia Flowers
 Color: Pink, Blue,Red, Green, White
 Delivery: Express, Standard, Free

Material: Plastic

Style: Modern, Vintage, Classic
Usage: Decoration, Gift, Crafts
Type: Artificial Flowers

### **Product Description**

These faux Nordic artificial magnolia flowers are perfect for a delicate and warm feel. Each petal is full and the color is natural, just like a real flower with natural beauty. Through professional blooming technology, the flowers of silk magnolia flowers display a variety of beautiful flower shapes and bright and colorful colors. The highly simulated flower materials restore the natural shape of the flowers, making the petals clear, round and full.