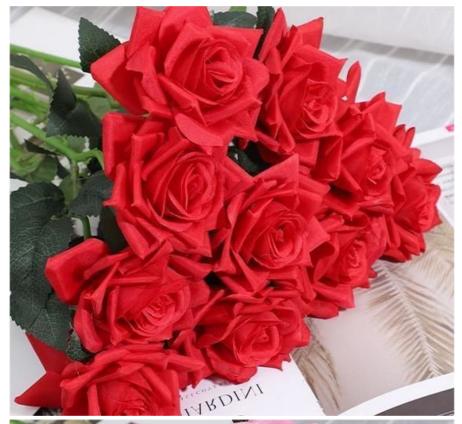

# **Product Specification**

• Features: Realistic, Durable

Name: Plastic Flower Wedding Floral Arrangement

Color: Red, Pink, White

Occasion: Christmas, Wedding, Valentine's Day

Packaging: Bag, BoxUsage: Decoration, Gift

## **Product Description**

This silk flower faux rose is perfect for your dream wedding. The petals are delicate, the colors are bright and lifelike, making people feel the beauty of real roses. Whether it is decorating the wedding scene or making bouquets, it shows high-quality simulation and adds a romantic atmosphere to the wedding.