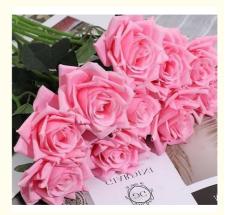

# **Product Specification**

• Features: Realistic, Durable

Name: Plastic Flower Wedding Floral Arrangement

Color: Red, Pink, White

Occasion: Christmas, Wedding, Valentine's Day

Packaging: Bag, BoxUsage: Decoration, Gift

## **Product Description**

This silk flower faux rose is perfect for your dream wedding. The petals are delicate, the colors are bright and lifelike, making people feel the beauty of real roses. Whether it is decorating the wedding scene or making bouquets, it shows high-quality simulation and adds a romantic atmosphere to the wedding.