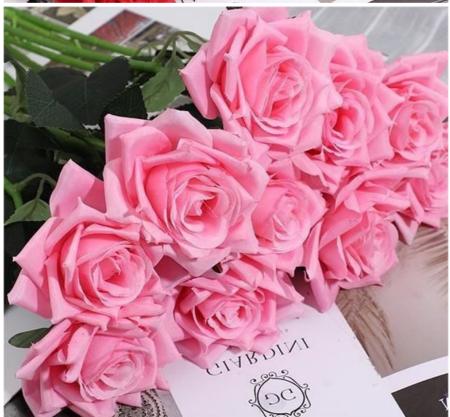

# **Product Specification**

• Features: Realistic, Durable

Name: Plastic Flower Wedding Floral Arrangement

Color: Red, Pink, White

Occasion: Christmas, Wedding, Valentine's Day

Packaging: Bag, BoxUsage: Decoration, Gift

## **Product Description**

This silk flower faux rose is perfect for your dream wedding. The petals are delicate, the colors are bright and lifelike, making people feel the beauty of real roses. Whether it is decorating the wedding scene or making bouquets, it shows high-quality simulation and adds a romantic atmosphere to the wedding.