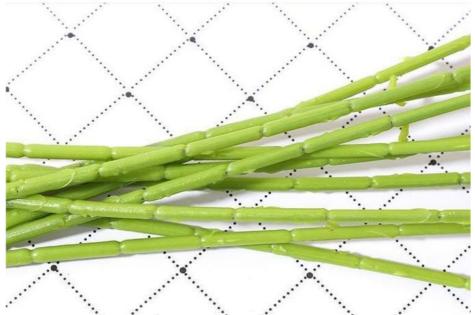

#### Flower branch craft

The core wire is cast to make the flowers bend and not easy to break, keeping the flowers standing gracefully at all times.

| Product name | Silk artificial rose for holiday                 |
|--------------|--------------------------------------------------|
| Material     | silk cloth + plastic (built-in iron wire)        |
| Applicable   | Holidays such as weddings, Valentine's Day, etc. |
| Size         | Regular can be customized                        |
| Shape        | Can be bent into any shape                       |
| Technology   | Injection molding process, professional blooming |
| Leaves       | clear texture                                    |
| Flowers      | plump and lifelike                               |