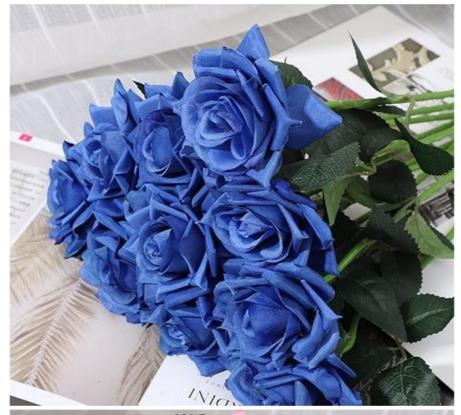

## **Product Description**

This silk flower faux rose is perfect for your dream wedding. The petals are delicate, the colors are bright and lifelike, making people feel the beauty of real roses. Whether it is decorating the wedding scene or making bouquets, it shows high-quality simulation and adds a romantic atmosphere to the wedding.

# **Product Specification**

• Features: Realistic, Durable

Name: Plastic Flower Wedding Floral Arrangement

Color: Red, Pink, White

Occasion: Christmas, Wedding, Valentine's Day

Packaging: Bag, BoxUsage: Decoration, Gift