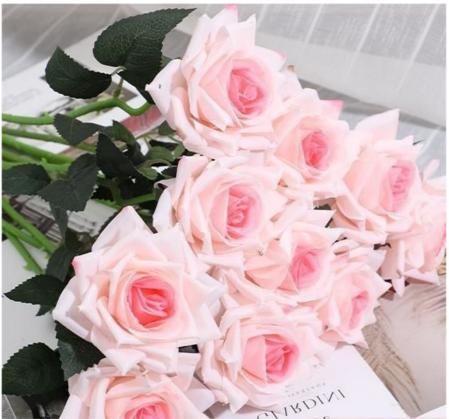

## **Product Description**

This silk flower faux rose is perfect for your dream wedding. The petals are delicate, the colors are bright and lifelike, making people feel the beauty of real roses. Whether it is decorating the wedding scene or making bouquets, it shows high-quality simulation and adds a romantic atmosphere to the wedding.

# **Product Specification**

• Features: Realistic, Durable

Name: Plastic Flower Wedding Floral Arrangement

Color: Red, Pink, White

Occasion: Christmas, Wedding, Valentine's Day

Packaging: Bag, BoxUsage: Decoration, Gift