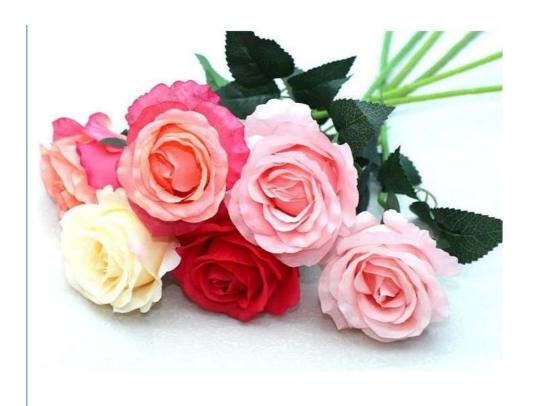

## **Product Description**

This silk flower faux rose is perfect for your dream wedding. The petals are delicate, the colors are bright and lifelike, making people feel the beauty of real roses. Whether it is decorating the wedding scene or making bouquets, it shows high-quality simulation and adds a romantic atmosphere to the wedding.

# **Product Specification**

• Features: Realistic, Durable

Name: Plastic Flower Wedding Floral Arrangement

Color: Red, Pink, White

Occasion: Christmas, Wedding, Valentine's Day

Packaging: Bag, BoxUsage: Decoration, Gift