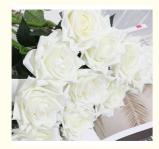

# **Product Specification**

• Features: Realistic, Durable

Name: Plastic Flower Wedding Floral Arrangement

Color: Red, Pink, White

Occasion: Christmas, Wedding, Valentine's Day

Packaging: Bag, BoxUsage: Decoration, Gift

## **Product Description**

This silk flower faux rose is perfect for your dream wedding. The petals are delicate, the colors are bright and lifelike, making people feel the beauty of real roses. Whether it is decorating the wedding scene or making bouquets, it shows high-quality simulation and adds a romantic atmosphere to the wedding.