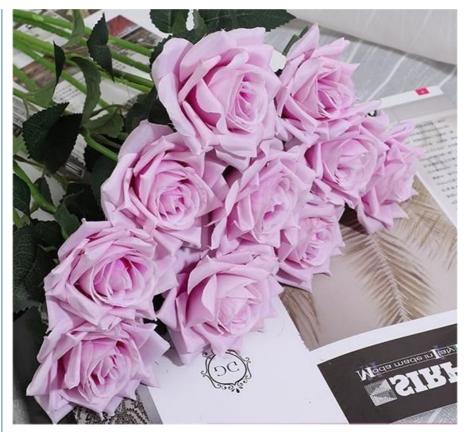

# **Product Specification**

• Features: Realistic, Durable

Name: Plastic Flower Wedding Floral Arrangement

Color: Red, Pink, White

Occasion: Christmas, Wedding, Valentine's Day

Packaging: Bag, BoxUsage: Decoration, Gift

## **Product Description**

This silk flower faux rose is perfect for your dream wedding. The petals are delicate, the colors are bright and lifelike, making people feel the beauty of real roses. Whether it is decorating the wedding scene or making bouquets, it shows high-quality simulation and adds a romantic atmosphere to the wedding.