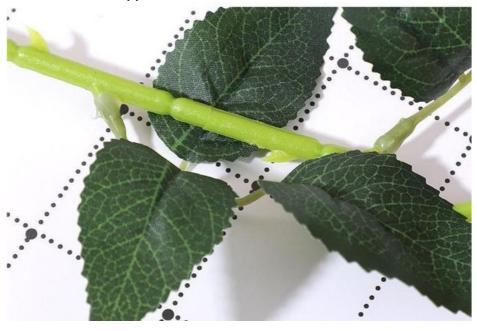

#### Mosaic and leaf craft

The simulated plant texture is as beautiful as a real flower. The detachable leaves are easy to take care of, so you don't have to worry about missing branches or leaves.

#### Flower branch craft

The core wire is cast to make the flowers bend and not easy to break, keeping the flowers standing gracefully at all times.

| Product name | Silk artificial rose for holiday                 |
|--------------|--------------------------------------------------|
| Material     | silk cloth + plastic (built-in iron wire)        |
| Applicable   | Holidays such as weddings, Valentine's Day, etc. |
| Size         | Regular can be customized                        |
| Shape        | Can be bent into any shape                       |
| Technology   | Injection molding process, professional blooming |
| Leaves       | clear texture                                    |
| Flowers      | plump and lifelike                               |