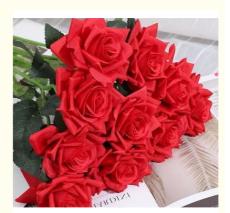

# **Product Specification**

• Features: Realistic, Durable

Name: Plastic Flower Wedding Floral Arrangement

Color: Red, Pink, White

Occasion: Christmas, Wedding, Valentine's Day

Packaging: Bag, BoxUsage: Decoration, Gift

## **Product Description**

This silk flower faux rose is perfect for your dream wedding. The petals are delicate, the colors are bright and lifelike, making people feel the beauty of real roses. Whether it is decorating the wedding scene or making bouquets, it shows high-quality simulation and adds a romantic atmosphere to the wedding.