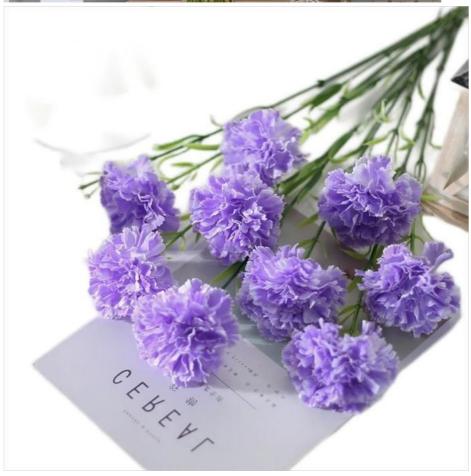

## **Product Specification**

Name: Artificial Carnation Single FlowerColor: Rose Red, Purple Red, Red, Yellow

• Design: Original Design

Lifespan: LongMaintenance: EasyMaterial: Plastic\silk

Occasion: Christmas, Mother's Day, Valentine's Day

### **Product Description**

| Name                        | Artificial carnation single flower                                                                                                       |
|-----------------------------|------------------------------------------------------------------------------------------------------------------------------------------|
| Size                        | The whole height is about 53cm, the flower diameter is about 9cm                                                                         |
| Material                    | Silk flower + injection molding                                                                                                          |
| Color                       | Sunset red, purple, rose red, yellow, pink, fuchsia, peach pink, bright red, light green                                                 |
| Scene                       | Suitable for any place                                                                                                                   |
| Combination form            | Flowers                                                                                                                                  |
| Flower Type                 | Carnation                                                                                                                                |
| Types of artificial flowers | carnations, dried flowers, silk flowers                                                                                                  |
| Specification               | The total length is about 70cm, the branch length is about 34cm, each branch contains 6 flowers Flower diameter is about 6cm, 4.5cm, 3cm |
| Net weight                  | 40g                                                                                                                                      |
| Holiday                     | Mother's Day, Teacher's Day,etc.                                                                                                         |
| Scene                       | Wedding decoration, home and shopping mall display                                                                                       |
| Kind tips:                  |                                                                                                                                          |

Artificial Carnation bouquets are ideal gifts for Mother's Day and Teacher's Day. , its flower sizes are optional, including 6cm, 4.5cm and 3cm, providing you with diverse choices.

Not only do these artificial carnation flower arrangements express gratitude on Mother's Day, they are also the perfect decoration for many holidays. Each artificial silk carnation flower is delicate and lifelike, bringing warmth and beauty to your special moment. While showing love, it also adds bright colors to celebrate various festivals.