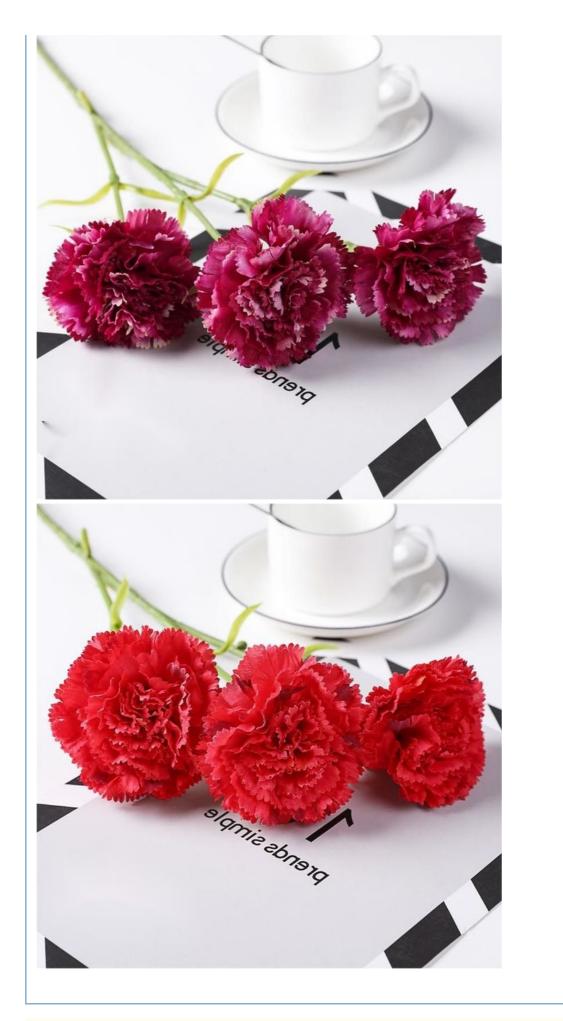

## **Product Specification**

Name: Artificial Carnation Single FlowerColor: Rose Red, Purple Red, Red, Yellow

• Design: Original Design

Lifespan: LongMaintenance: EasyMaterial: Plastic\silk

Occasion: Christmas, Mother's Day, Valentine's Day

### **Product Description**

| Name                        | Artificial carnation single flower                                                                                                       |
|-----------------------------|------------------------------------------------------------------------------------------------------------------------------------------|
| Size                        | The whole height is about 53cm, the flower diameter is about 9cm                                                                         |
| Material                    | Silk flower + injection molding                                                                                                          |
| Color                       | Sunset red, purple, rose red, yellow, pink, fuchsia, peach pink, bright red, light green                                                 |
| Scene                       | Suitable for any place                                                                                                                   |
| Combination form            | Flowers                                                                                                                                  |
| Flower Type                 | Carnation                                                                                                                                |
| Types of artificial flowers | carnations, dried flowers, silk flowers                                                                                                  |
| Specification               | The total length is about 70cm, the branch length is about 34cm, each branch contains 6 flowers Flower diameter is about 6cm, 4.5cm, 3cm |
| Net weight                  | 40g                                                                                                                                      |
| Holiday                     | Mother's Day, Teacher's Day,etc.                                                                                                         |
| Scene                       | Wedding decoration, home and shopping mall display                                                                                       |
| Kind tips:                  |                                                                                                                                          |

Artificial Carnation bouquets are ideal gifts for Mother's Day and Teacher's Day. , its flower sizes are optional, including 6cm, 4.5cm and 3cm, providing you with diverse choices.

Not only do these artificial carnation flower arrangements express gratitude on Mother's Day, they are also the perfect decoration for many holidays. Each artificial silk carnation flower is delicate and lifelike, bringing warmth and beauty to your special moment. While showing love, it also adds bright colors to celebrate various festivals.