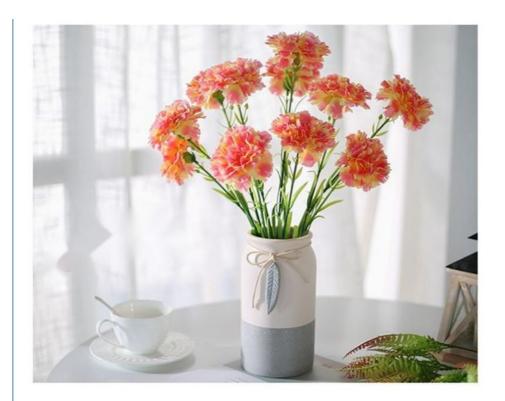

### **Product Description**

| Name                        | Artificial carnation single flower                                                                                                       |
|-----------------------------|------------------------------------------------------------------------------------------------------------------------------------------|
| Size                        | The whole height is about 53cm, the flower diameter is about 9cm                                                                         |
| Material                    | Silk flower + injection molding                                                                                                          |
| Color                       | Sunset red, purple, rose red, yellow, pink, fuchsia, peach pink, bright red, light green                                                 |
| Scene                       | Suitable for any place                                                                                                                   |
| Combination form            | Flowers                                                                                                                                  |
| Flower Type                 | Carnation                                                                                                                                |
| Types of artificial flowers | carnations, dried flowers, silk flowers                                                                                                  |
| Specification               | The total length is about 70cm, the branch length is about 34cm, each branch contains 6 flowers Flower diameter is about 6cm, 4.5cm, 3cm |
| Net weight                  | 40g                                                                                                                                      |
| Holiday                     | Mother's Day, Teacher's Day,etc.                                                                                                         |
| Scene                       | Wedding decoration, home and shopping mall display                                                                                       |
| Kind tips:                  |                                                                                                                                          |

Artificial Carnation bouquets are ideal gifts for Mother's Day and Teacher's Day. , its flower sizes are optional, including 6cm, 4.5cm and 3cm, providing you with diverse choices.

Not only do these artificial carnation flower arrangements express gratitude on Mother's Day, they are also the perfect decoration for many holidays. Each artificial silk carnation flower is delicate and lifelike, bringing warmth and beauty to your special moment. While showing love, it also adds bright colors to celebrate various festivals.