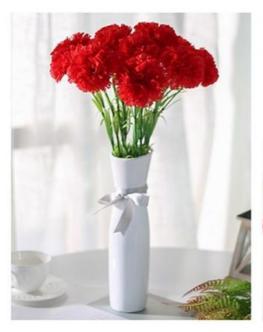

## **Product Specification**

Name: Artificial Carnation Single FlowerColor: Rose Red, Purple Red, Red, Yellow

• Design: Original Design

Lifespan: LongMaintenance: EasyMaterial: Plastic\silk

Occasion: Christmas, Mother's Day, Valentine's Day

Artificial Carnation bouquets are ideal gifts for Mother's Day and Teacher's Day. , its flower sizes are optional, including 6cm, 4.5cm and 3cm, providing you with diverse choices.

Not only do these artificial carnation flower arrangements express gratitude on Mother's Day, they are also the perfect decoration for many holidays. Each artificial silk carnation flower is delicate and lifelike, bringing warmth and beauty to your special moment. While showing love, it also adds bright colors to celebrate various festivals.