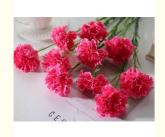

## **Product Specification**

Name: Artificial Carnation Single FlowerColor: Rose Red, Purple Red, Red, Yellow

• Design: Original Design

Lifespan: LongMaintenance: EasyMaterial: Plastic\silk

Occasion: Christmas, Mother's Day, Valentine's Day

### **Product Description**

| Name                        | Artificial carnation single flower                                                                                                       |
|-----------------------------|------------------------------------------------------------------------------------------------------------------------------------------|
| Size                        | The whole height is about 53cm, the flower diameter is about 9cm                                                                         |
| Material                    | Silk flower + injection molding                                                                                                          |
| Color                       | Sunset red, purple, rose red, yellow, pink, fuchsia, peach pink, bright red, light green                                                 |
| Scene                       | Suitable for any place                                                                                                                   |
| Combination form            | Flowers                                                                                                                                  |
| Flower Type                 | Carnation                                                                                                                                |
| Types of artificial flowers | carnations, dried flowers, silk flowers                                                                                                  |
| Specification               | The total length is about 70cm, the branch length is about 34cm, each branch contains 6 flowers Flower diameter is about 6cm, 4.5cm, 3cm |
| Net weight                  | 40g                                                                                                                                      |
| Holiday                     | Mother's Day, Teacher's Day,etc.                                                                                                         |
| Scene                       | Wedding decoration, home and shopping mall display                                                                                       |
| Kind tips:                  |                                                                                                                                          |

Artificial Carnation bouquets are ideal gifts for Mother's Day and Teacher's Day. , its flower sizes are optional, including 6cm, 4.5cm and 3cm, providing you with diverse choices.

Not only do these artificial carnation flower arrangements express gratitude on Mother's Day, they are also the perfect decoration for many holidays. Each artificial silk carnation flower is delicate and lifelike, bringing warmth and beauty to your special moment. While showing love, it also adds bright colors to celebrate various festivals.