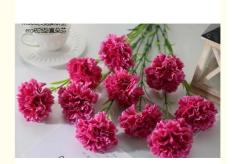

## **Product Specification**

Name: Artificial Carnation Single FlowerColor: Rose Red, Purple Red, Red, Yellow

• Design: Original Design

Lifespan: LongMaintenance: EasyMaterial: Plastic\silk

Occasion: Christmas, Mother's Day, Valentine's Day

### **Product Description**

| Name                        | Artificial carnation single flower                                                                                                       |
|-----------------------------|------------------------------------------------------------------------------------------------------------------------------------------|
| Size                        | The whole height is about 53cm, the flower diameter is about 9cm                                                                         |
| Material                    | Silk flower + injection molding                                                                                                          |
| Color                       | Sunset red, purple, rose red, yellow, pink, fuchsia, peach pink, bright red, light green                                                 |
| Scene                       | Suitable for any place                                                                                                                   |
| Combination form            | Flowers                                                                                                                                  |
| Flower Type                 | Carnation                                                                                                                                |
| Types of artificial flowers | carnations, dried flowers, silk flowers                                                                                                  |
| Specification               | The total length is about 70cm, the branch length is about 34cm, each branch contains 6 flowers Flower diameter is about 6cm, 4.5cm, 3cm |
| Net weight                  | 40g                                                                                                                                      |
| Holiday                     | Mother's Day, Teacher's Day,etc.                                                                                                         |
| Scene                       | Wedding decoration, home and shopping mall display                                                                                       |
| Kind tips:                  |                                                                                                                                          |

Artificial Carnation bouquets are ideal gifts for Mother's Day and Teacher's Day. , its flower sizes are optional, including 6cm, 4.5cm and 3cm, providing you with diverse choices.

Not only do these artificial carnation flower arrangements express gratitude on Mother's Day, they are also the perfect decoration for many holidays. Each artificial silk carnation flower is delicate and lifelike, bringing warmth and beauty to your special moment. While showing love, it also adds bright colors to celebrate various festivals.