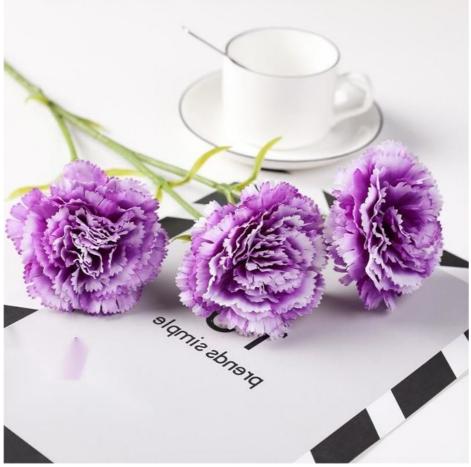

## **Product Specification**

Name: Artificial Carnation Single FlowerColor: Rose Red, Purple Red, Red, Yellow

• Design: Original Design

Lifespan: LongMaintenance: EasyMaterial: Plastic\silk

Occasion: Christmas, Mother's Day, Valentine's Day

### **Product Description**

| Name                        | Artificial carnation single flower                                                                                                       |
|-----------------------------|------------------------------------------------------------------------------------------------------------------------------------------|
| Size                        | The whole height is about 53cm, the flower diameter is about 9cm                                                                         |
| Material                    | Silk flower + injection molding                                                                                                          |
| Color                       | Sunset red, purple, rose red, yellow, pink, fuchsia, peach pink, bright red, light green                                                 |
| Scene                       | Suitable for any place                                                                                                                   |
| Combination form            | Flowers                                                                                                                                  |
| Flower Type                 | Carnation                                                                                                                                |
| Types of artificial flowers | carnations, dried flowers, silk flowers                                                                                                  |
| Specification               | The total length is about 70cm, the branch length is about 34cm, each branch contains 6 flowers Flower diameter is about 6cm, 4.5cm, 3cm |
| Net weight                  | 40g                                                                                                                                      |
| Holiday                     | Mother's Day, Teacher's Day,etc.                                                                                                         |
| Scene                       | Wedding decoration, home and shopping mall display                                                                                       |
| Kind tips:                  |                                                                                                                                          |

Artificial Carnation bouquets are ideal gifts for Mother's Day and Teacher's Day. , its flower sizes are optional, including 6cm, 4.5cm and 3cm, providing you with diverse choices.

Not only do these artificial carnation flower arrangements express gratitude on Mother's Day, they are also the perfect decoration for many holidays. Each artificial silk carnation flower is delicate and lifelike, bringing warmth and beauty to your special moment. While showing love, it also adds bright colors to celebrate various festivals.