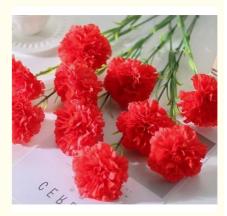

## **Product Specification**

Name: Artificial Carnation Single FlowerColor: Rose Red, Purple Red, Red, Yellow

• Design: Original Design

Lifespan: LongMaintenance: EasyMaterial: Plastic\silk

Occasion: Christmas, Mother's Day, Valentine's Day

### **Product Description**

| Name                        | Artificial carnation single flower                                                                                                       |
|-----------------------------|------------------------------------------------------------------------------------------------------------------------------------------|
| Size                        | The whole height is about 53cm, the flower diameter is about 9cm                                                                         |
| Material                    | Silk flower + injection molding                                                                                                          |
| Color                       | Sunset red, purple, rose red, yellow, pink, fuchsia, peach pink, bright red, light green                                                 |
| Scene                       | Suitable for any place                                                                                                                   |
| Combination form            | Flowers                                                                                                                                  |
| Flower Type                 | Carnation                                                                                                                                |
| Types of artificial flowers | carnations, dried flowers, silk flowers                                                                                                  |
| Specification               | The total length is about 70cm, the branch length is about 34cm, each branch contains 6 flowers Flower diameter is about 6cm, 4.5cm, 3cm |
| Net weight                  | 40g                                                                                                                                      |
| Holiday                     | Mother's Day, Teacher's Day,etc.                                                                                                         |
| Scene                       | Wedding decoration, home and shopping mall display                                                                                       |
| Kind tips:                  |                                                                                                                                          |

Artificial Carnation bouquets are ideal gifts for Mother's Day and Teacher's Day. , its flower sizes are optional, including 6cm, 4.5cm and 3cm, providing you with diverse choices.

Not only do these artificial carnation flower arrangements express gratitude on Mother's Day, they are also the perfect decoration for many holidays. Each artificial silk carnation flower is delicate and lifelike, bringing warmth and beauty to your special moment. While showing love, it also adds bright colors to celebrate various festivals.