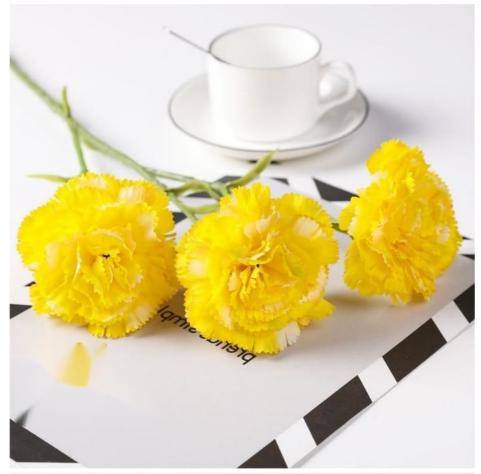

### **Product Description**

| Name                        | Artificial carnation single flower                                                                                                       |
|-----------------------------|------------------------------------------------------------------------------------------------------------------------------------------|
| Size                        | The whole height is about 53cm, the flower diameter is about 9cm                                                                         |
| Material                    | Silk flower + injection molding                                                                                                          |
| Color                       | Sunset red, purple, rose red, yellow, pink, fuchsia, peach pink, bright red, light green                                                 |
| Scene                       | Suitable for any place                                                                                                                   |
| Combination form            | Flowers                                                                                                                                  |
| Flower Type                 | Carnation                                                                                                                                |
| Types of artificial flowers | carnations, dried flowers, silk flowers                                                                                                  |
| Specification               | The total length is about 70cm, the branch length is about 34cm, each branch contains 6 flowers Flower diameter is about 6cm, 4.5cm, 3cm |
| Net weight                  | 40g                                                                                                                                      |
| Holiday                     | Mother's Day, Teacher's Day,etc.                                                                                                         |
| Scene                       | Wedding decoration, home and shopping mall display                                                                                       |
| Kind tips:                  |                                                                                                                                          |

Artificial Carnation bouquets are ideal gifts for Mother's Day and Teacher's Day. , its flower sizes are optional, including 6cm, 4.5cm and 3cm, providing you with diverse choices.

Not only do these artificial carnation flower arrangements express gratitude on Mother's Day, they are also the perfect decoration for many holidays. Each artificial silk carnation flower is delicate and lifelike, bringing warmth and beauty to your special moment. While showing love, it also adds bright colors to celebrate various festivals.