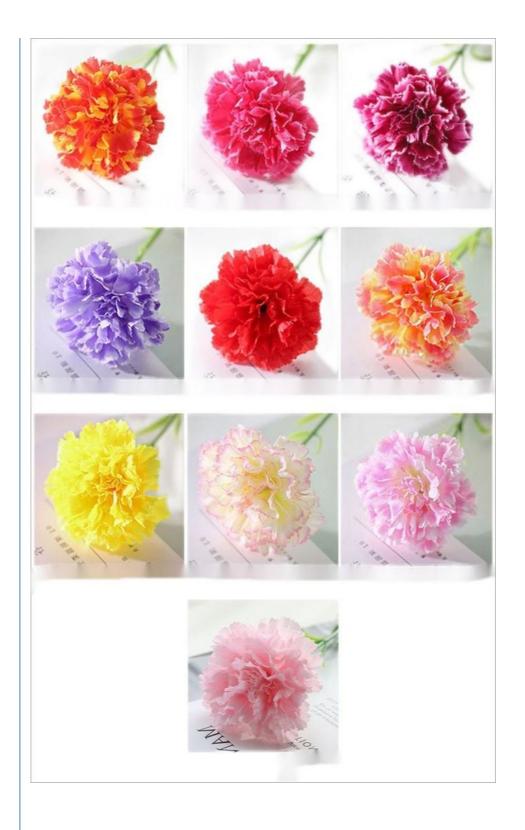

## **Product Specification**

Name: Artificial Carnation Single FlowerColor: Rose Red, Purple Red, Red, Yellow

• Design: Original Design

Lifespan: LongMaintenance: EasyMaterial: Plastic\silk

Occasion: Christmas, Mother's Day, Valentine's Day

### **Product Description**

| Name                        | Artificial carnation single flower                                                                                                       |
|-----------------------------|------------------------------------------------------------------------------------------------------------------------------------------|
| Size                        | The whole height is about 53cm, the flower diameter is about 9cm                                                                         |
| Material                    | Silk flower + injection molding                                                                                                          |
| Color                       | Sunset red, purple, rose red, yellow, pink, fuchsia, peach pink, bright red, light green                                                 |
| Scene                       | Suitable for any place                                                                                                                   |
| Combination form            | Flowers                                                                                                                                  |
| Flower Type                 | Carnation                                                                                                                                |
| Types of artificial flowers | carnations, dried flowers, silk flowers                                                                                                  |
| Specification               | The total length is about 70cm, the branch length is about 34cm, each branch contains 6 flowers Flower diameter is about 6cm, 4.5cm, 3cm |
| Net weight                  | 40g                                                                                                                                      |
| Holiday                     | Mother's Day, Teacher's Day,etc.                                                                                                         |
| Scene                       | Wedding decoration, home and shopping mall display                                                                                       |
| Kind tips:                  |                                                                                                                                          |