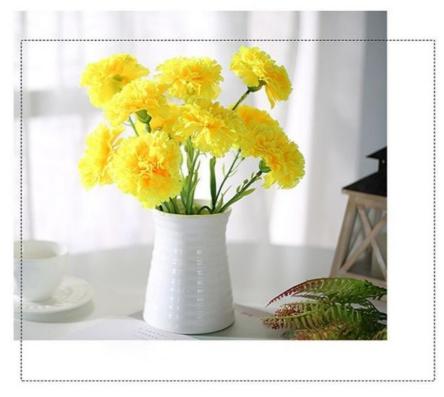

### **Product Description**

| Name                        | Artificial carnation single flower                                                                                                       |
|-----------------------------|------------------------------------------------------------------------------------------------------------------------------------------|
| Size                        | The whole height is about 53cm, the flower diameter is about 9cm                                                                         |
| Material                    | Silk flower + injection molding                                                                                                          |
| Color                       | Sunset red, purple, rose red, yellow, pink, fuchsia, peach pink, bright red, light green                                                 |
| Scene                       | Suitable for any place                                                                                                                   |
| Combination form            | Flowers                                                                                                                                  |
| Flower Type                 | Carnation                                                                                                                                |
| Types of artificial flowers | carnations, dried flowers, silk flowers                                                                                                  |
| Specification               | The total length is about 70cm, the branch length is about 34cm, each branch contains 6 flowers Flower diameter is about 6cm, 4.5cm, 3cm |
| Net weight                  | 40g                                                                                                                                      |
| Holiday                     | Mother's Day, Teacher's Day,etc.                                                                                                         |
| Scene                       | Wedding decoration, home and shopping mall display                                                                                       |
| Kind tips:                  |                                                                                                                                          |

Artificial Carnation bouquets are ideal gifts for Mother's Day and Teacher's Day. , its flower sizes are optional, including 6cm, 4.5cm and 3cm, providing you with diverse choices.

Not only do these artificial carnation flower arrangements express gratitude on Mother's Day, they are also the perfect decoration for many holidays. Each artificial silk carnation flower is delicate and lifelike, bringing warmth and beauty to your special moment. While showing love, it also adds bright colors to celebrate various festivals.