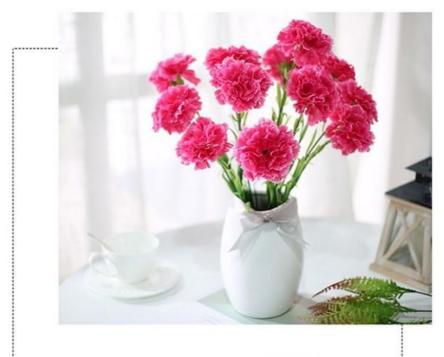

## **Product Specification**

Name: Artificial Carnation Single FlowerColor: Rose Red, Purple Red, Red, Yellow

• Design: Original Design

Lifespan: LongMaintenance: EasyMaterial: Plastic\silk

Occasion: Christmas, Mother's Day, Valentine's Day

Artificial Carnation bouquets are ideal gifts for Mother's Day and Teacher's Day. , its flower sizes are optional, including 6cm, 4.5cm and 3cm, providing you with diverse choices.

Not only do these artificial carnation flower arrangements express gratitude on Mother's Day, they are also the perfect decoration for many holidays. Each artificial silk carnation flower is delicate and lifelike, bringing warmth and beauty to your special moment. While showing love, it also adds bright colors to celebrate various festivals.