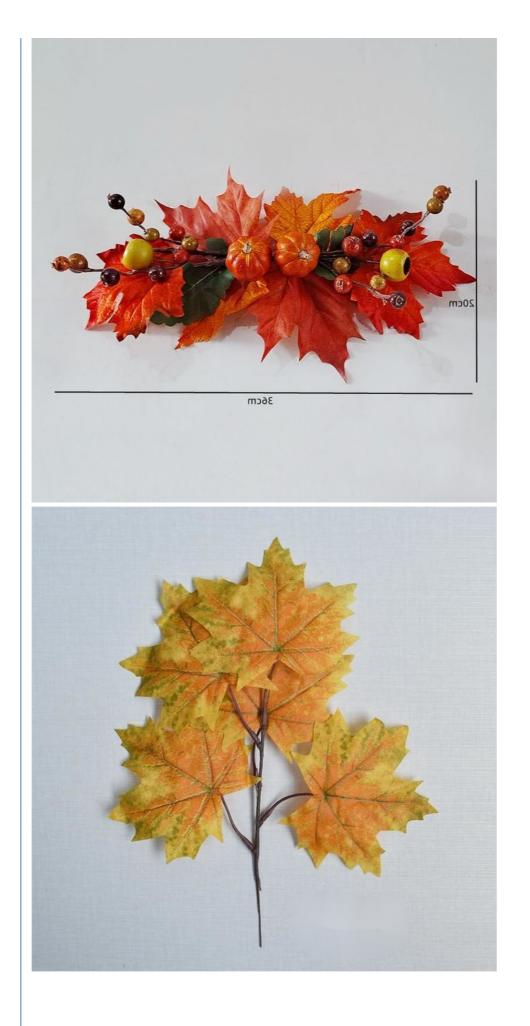

#### **Product Specification**

| Features:    | Realistic, Durable, Easy To Use                                                                                   |
|--------------|-------------------------------------------------------------------------------------------------------------------|
| Name:        | Maple Leaf Simulation Maple Leaf F                                                                                |
| Color:       | Yellow                                                                                                            |
| Occasion:    | Thanksgiving                                                                                                      |
| Package:     | Box, Bag                                                                                                          |
| • Size:      | Small, Medium, Large                                                                                              |
| • Style:     | Modern, Vintage, Classic                                                                                          |
| • Usage:     | Decoration                                                                                                        |
| • Highlight: | Maple Stems Fake Holiday Flowers,<br>Maple Leaf Fake Holiday Flowers,<br>Thanksgiving artificial maple leaf stems |

Color and texture: artificial maple leaves provide a wide range of color options, including deep red, orange, light yellow, etc. The texture of artificial maple leaves is clear, layered and lifelike, making it more visually realistic.

Customization: Provide customized services. Customers can choose the size, color and quantity of leaves as needed to meet different scenarios and personalized needs.

| Name                        | artificial maple leaves                                                                                                                                                                        |
|-----------------------------|------------------------------------------------------------------------------------------------------------------------------------------------------------------------------------------------|
| Style                       | modern pastoral                                                                                                                                                                                |
| Color size                  | orange (30cm), 22 orange models (small<br>branches 22cm), 22 orange models (large<br>branches 52cm), 23 orange red models<br>(50cm large branches), green (38cm),<br>autumn leaf yellow (36cm) |
| Combination form            | flowers, single/bunch                                                                                                                                                                          |
| Display space               | hanging flowers on the wall, displaying flowers                                                                                                                                                |
| Types of artificial flowers | garlands, silk flowers, flower vines, fortune<br>fruit, lintel flowers/mirror flowers, wedding<br>flowers                                                                                      |