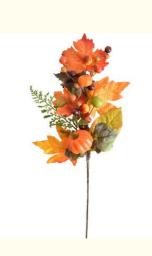

#### **Product Description**

Appearance and material: Our simulated maple leaves are made of high-quality environmentally friendly silk material, with a soft texture and extremely high degree of simulation. Each leaf is carefully designed to simulate the shape and texture of a real maple leaf, giving it a natural look.

Color and texture: artificial maple leaves provide a wide range of color options, including deep red, orange, light yellow, etc. The texture of artificial maple leaves is clear, layered and lifelike, making it more visually realistic.

Versatility: maple leaf fake product is suitable for a variety of scenarios, such as autumn weddings, banquets, home decoration, etc. Can be matched with other decorations to create a warm and romantic autumn atmosphere.

Durability and easy maintenance: Fake maple leaves have excellent durability, are not easy to fade, and keep their colors bright for a long time. It is not affected by the seasons and remains in good condition all year round, requiring no special maintenance.