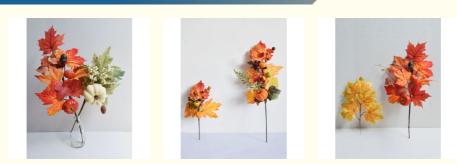

|
| Package:     | Box, Bag                                                                                                          |
| • Size:      | Small, Medium, Large                                                                                              |
| • Style:     | Modern, Vintage, Classic                                                                                          |
| • Usage:     | Decoration                                                                                                        |
| • Highlight: | Maple Stems Fake Holiday Flowers,<br>Maple Leaf Fake Holiday Flowers,<br>Thanksgiving artificial maple leaf stems |

China

Prosper

ISO9001

Custom

Carton

High



## More Images



#### **Product Description**

Appearance and material: Our simulated maple leaves are made of high-quality environmentally friendly silk material, with a soft texture and extremely high degree of simulation. Each leaf is carefully designed to simulate the shape and texture of a real maple leaf, giving it a natural look.

Color and texture: artificial maple leaves provide a wide range of color options, including deep red, orange, light yellow, etc. The texture of artificial maple leaves is clear, layered and lifelike, making it more visually realistic.

Versatility: maple leaf fake product is suitable for a variety of scenarios, such as autumn weddings, banquets, home decoration, etc. Can be matched with other decorations to create a warm and romantic autumn atmosphere.

Durability and ea