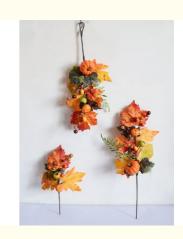

|
| Package:     | Box, Bag                                                                                                          |
| • Size:      | Small, Medium, Large                                                                                              |
| • Style:     | Modern, Vintage, Classic                                                                                          |
| • Usage:     | Decoration                                                                                                        |
| • Highlight: | Maple Stems Fake Holiday Flowers,<br>Maple Leaf Fake Holiday Flowers,<br>Thanksgiving artificial maple leaf stems |

China

Prosper

ISO9001

Custom

Carton

High



## More Images



#### **Product Description**

Appearance and material: Our simulated maple leaves are made of high-quality environmentally friendly silk material, with a soft texture and extremely high degree of simulation. Each leaf is carefully designed to simulate the shape and texture of a real maple leaf, giving it a natural look.

Color and texture: artificial maple leaves provide a wide range of color options, including deep red, orange, light yellow, etc. The texture of artificial maple leaves is clear, layered and lifelike, making it more visually realistic.

Versatility: maple leaf fake product is suitable for a variety of scenarios, such as autumn weddings, banquets, home decoration, etc. Can be matched with other decorations to create a warm and romantic autumn atmosphere.