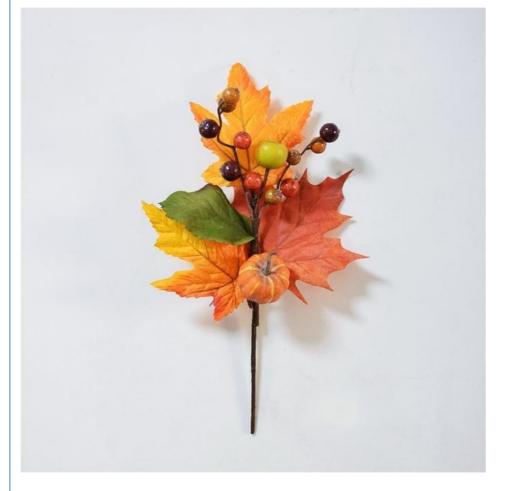

#### **Product Description**

Appearance and material: Our simulated maple leaves are made of high-quality environmentally friendly silk material, with a soft texture and extremely high degree of simulation. Each leaf is carefully designed to simulate the shape and texture of a real maple leaf, giving it a natural look.

Color and texture: artificial maple leaves provide a wide range of color options, including deep red, orange, light yellow, etc. The texture of artificial maple leaves is clear, layered and lifelike, making it more visually realistic.

Versatility: maple leaf fake product is suitable for a variety of scenarios, such as autumn weddings, banquets, home decoration, etc. Can be matched with other decorations to create a warm and romantic autumn atmosphere.

Durability and easy maintenance: Fake maple leaves have excellent durability, are not easy to fade, and keep their colors bright for a long time. It is not affected by the seasons and remains in good condition all year round, requiring no special maintenance.