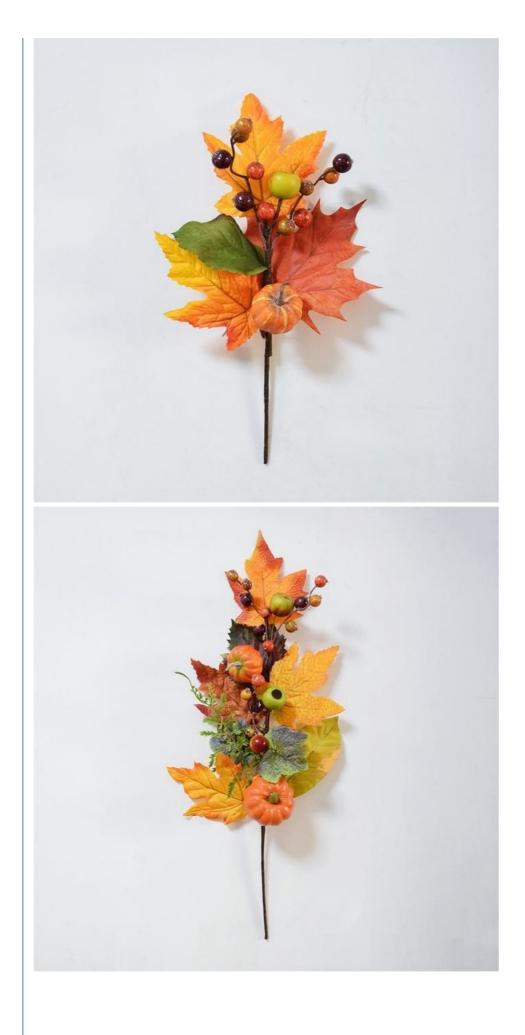

#### **Product Specification**

| Features:    | Realistic, Durable, Easy To Use                                                                                   |
|--------------|-------------------------------------------------------------------------------------------------------------------|
| Name:        | Maple Leaf Simulation Maple Leaf F                                                                                |
| Color:       | Yellow                                                                                                            |
| Occasion:    | Thanksgiving                                                                                                      |
| Package:     | Box, Bag                                                                                                          |
| • Size:      | Small, Medium, Large                                                                                              |
| • Style:     | Modern, Vintage, Classic                                                                                          |
| • Usage:     | Decoration                                                                                                        |
| • Highlight: | Maple Stems Fake Holiday Flowers,<br>Maple Leaf Fake Holiday Flowers,<br>Thanksgiving artificial maple leaf stems |

Color and texture: artificial maple leaves provide a wide range of color options, including deep red, orange, light yellow, etc. The texture of artificial maple leaves is clear, layered and lifelike, making it more visually realistic.

Customization: Provide customized services. Customers can choose the size, color and quantity of leaves as needed to meet different scenarios and personalized needs.

| Name                        | artificial maple leaves                                                                                                                                                                        |
|-----------------------------|------------------------------------------------------------------------------------------------------------------------------------------------------------------------------------------------|
| Style                       | modern pastoral                                                                                                                                                                                |
| Color size                  | orange (30cm), 22 orange models (small<br>branches 22cm), 22 orange models (large<br>branches 52cm), 23 orange red models<br>(50cm large branches), green (38cm),<br>autumn leaf yellow (36cm) |
| Combination form            | flowers, single/bunch                                                                                                                                                                          |
| Display space               | hanging flowers on the wall, displaying flowers                                                                                                                                                |
| Types of artificial flowers | garlands, silk flowers, flower vines, fortune<br>fruit, lintel flowers/mirror flowers, wedding<br>flowers                                                                                      |