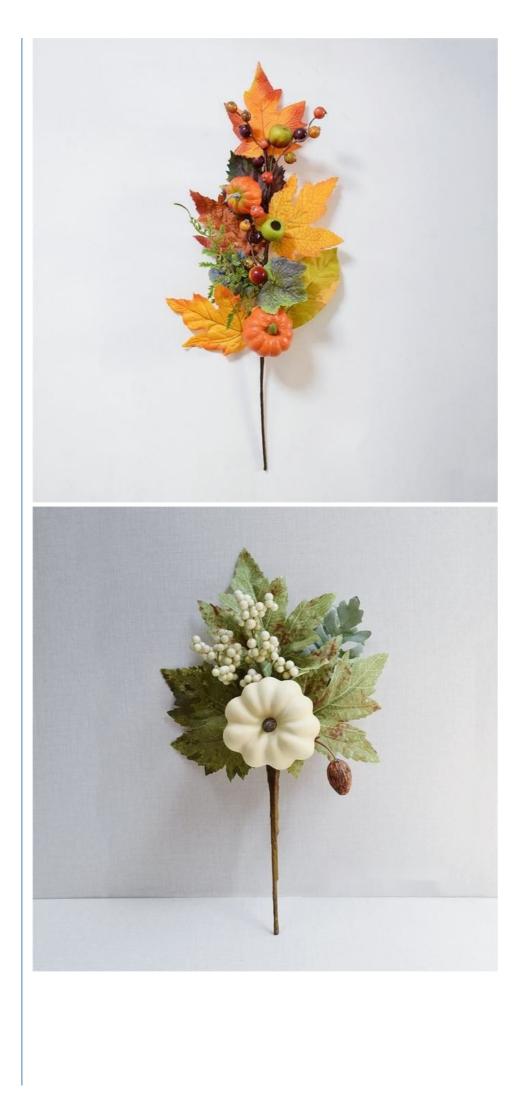

#### **Product Specification**

| Features:    | Realistic, Durable, Easy To Use                                                                                   |
|--------------|-------------------------------------------------------------------------------------------------------------------|
| Name:        | Maple Leaf Simulation Maple Leaf F                                                                                |
| Color:       | Yellow                                                                                                            |
| Occasion:    | Thanksgiving                                                                                                      |
| Package:     | Box, Bag                                                                                                          |
| • Size:      | Small, Medium, Large                                                                                              |
| • Style:     | Modern, Vintage, Classic                                                                                          |
| • Usage:     | Decoration                                                                                                        |
| • Highlight: | Maple Stems Fake Holiday Flowers,<br>Maple Leaf Fake Holiday Flowers,<br>Thanksgiving artificial maple leaf stems |

Color and texture: artificial maple leaves provide a wide range of color options, including deep red, orange, light yellow, etc. The texture of artificial maple leaves is clear, layered and lifelike, making it more visually realistic.

Customization: Provide customized services. Customers can choose the size, color and quantity of leaves as needed to meet different scenarios and personalized needs.

| Name                        | artificial maple leaves                                                                                                                                                                        |
|-----------------------------|------------------------------------------------------------------------------------------------------------------------------------------------------------------------------------------------|
| Style                       | modern pastoral                                                                                                                                                                                |
| Color size                  | orange (30cm), 22 orange models (small<br>branches 22cm), 22 orange models (large<br>branches 52cm), 23 orange red models<br>(50cm large branches), green (38cm),<br>autumn leaf yellow (36cm) |
| Combination form            | flowers, single/bunch                                                                                                                                                                          |
| Display space               | hanging flowers on the wall, displaying flowers                                                                                                                                                |
| Types of artificial flowers | garlands, silk flowers, flower vines, fortune<br>fruit, lintel flowers/mirror flowers, wedding<br>flowers                                                                                      |