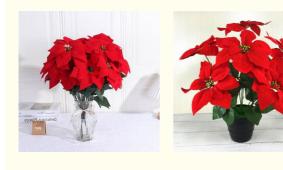

# 45cm 50cm Fake Holiday Flowers Artificial Christmas Poinsettias Lifelike Appearance

#### **Product Description**

Artificial poinsettia made of selected high-quality materials, lifelike appearance, the perfect symbol of traditional holiday atmosphere. Each realistic artificial poinsettia petal is carefully designed to display natural texture and realistic color. No special care is required and these artificial anthurium flowers keep their blooms bright and vibrant. These indoor or outdoor artificial poinsettias are ideal for traditional holiday decorations or holiday gifts.