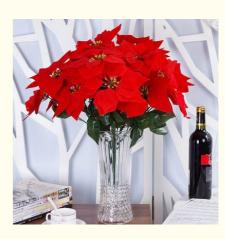

# 45cm 50cm Fake Holiday Flowers Artificial Christmas Poinsettias Lifelike Appearance

#### **Product Description**

Artificial poinsettia made of selected high-quality materials, lifelike appearance, the perfect symbol of traditional holiday atmosphere. Each realistic artificial poinsettia petal is carefully designed to display natural texture and realistic color. No special care is required and these artificial anthurium flowers keep their blooms bright and vibrant. These indoor or outdoor artificial poinsettias are ideal for traditional holiday decorations or holiday gifts.