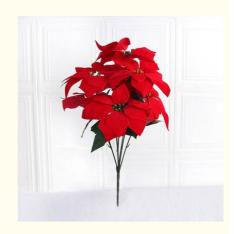

# 45cm 50cm Fake Holiday Flowers Artificial Christmas Poinsettias Lifelike Appearance

#### **Product Description**

Artificial poinsettia made of selected high-quality materials, lifelike appearance, the perfect symbol of traditional holiday atmosphere. Each realistic artificial poinsettia petal is carefully designed to display natural texture and realistic color. No special care is required and these artificial anthurium flowers keep their blooms bright and vibrant. These indoor or outdoor artificial poinsettias are ideal for traditional holiday decorations or holiday gifts.