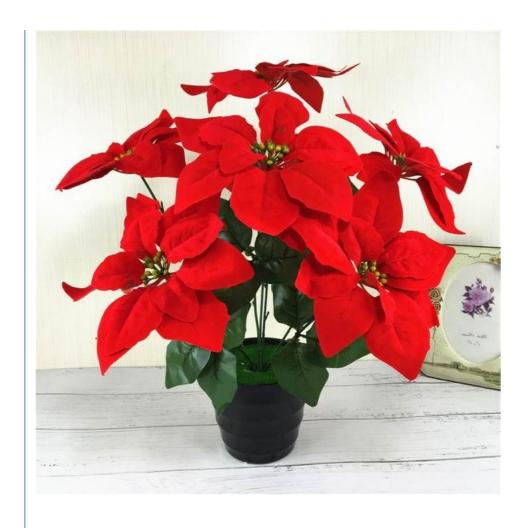

# 45cm 50cm Fake Holiday Flowers Artificial Christmas Poinsettias Lifelike Appearance

## **Product Specification**

Name: Artificial Poinsettia
Color: Red, Green
Material: Plastic\silk

• Keywords: Fake Holiday Flowers

Size: CustomService: OEM\ODM

• Highlight: Poinsettias Fake Holiday Flowers,

#### **Product Description**

Artificial poinsettia made of selected high-quality materials, lifelike appearance, the perfect symbol of traditional holiday atmosphere. Each realistic artificial poinsettia petal is carefully designed to display natural texture and realistic color. No special care is required and these artificial anthurium flowers keep their blooms bright and vibrant. These indoor or outdoor artificial poinsettias are ideal for traditional holiday decorations or holiday gifts.