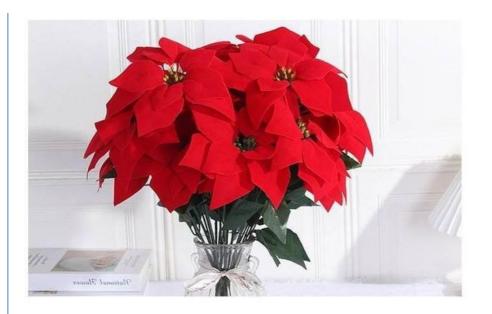

# 45cm 50cm Fake Holiday Flowers Artificial Christmas Poinsettias Lifelike Appearance

#### **Product Description**

Artificial poinsettia made of selected high-quality materials, lifelike appearance, the perfect symbol of traditional holiday atmosphere. Each realistic artificial poinsettia petal is carefully designed to display natural texture and realistic color. No special care is required and these artificial anthurium flowers keep their blooms bright and vibrant. These indoor or outdoor artificial poinsettias are ideal for traditional holiday decorations or holiday gifts.