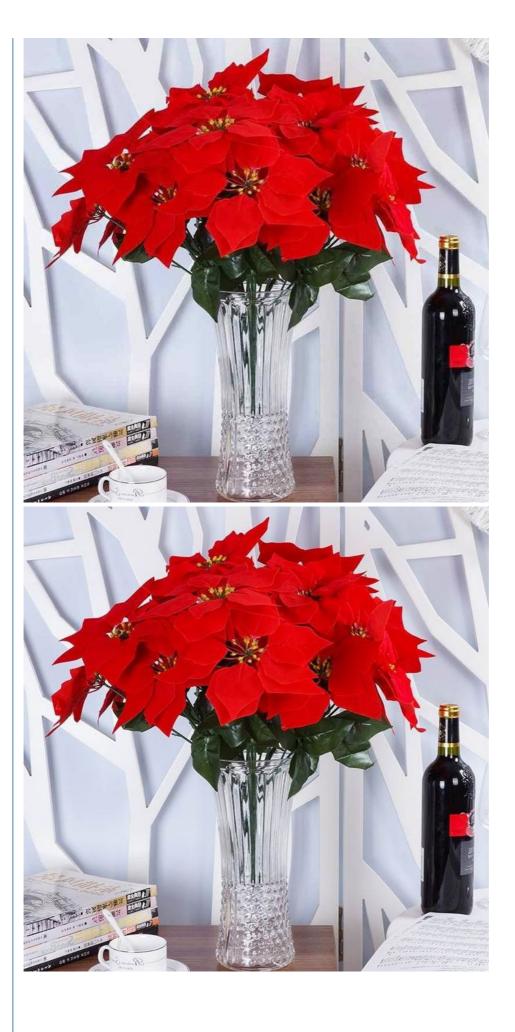

# 45cm 50cm Fake Holiday Flowers Artificial Christmas Poinsettias Lifelike Appearance

## **Product Specification**

Name: Artificial Poinsettia
Color: Red, Green
Material: Plastic\silk

• Keywords: Fake Holiday Flowers

Size: CustomService: OEM\ODM

• Highlight: Poinsettias Fake Holiday Flowers,

#### **Product Description**

Artificial poinsettia made of selected high-quality materials, lifelike appearance, the perfect symbol of traditional holiday atmosphere. Each realistic artificial poinsettia petal is carefully designed to display natural texture and realistic color. No special care is required and these artificial anthurium flowers keep their blooms bright and vibrant. These indoor or outdoor artificial poinsettias are ideal for traditional holiday decorations or holiday gifts.