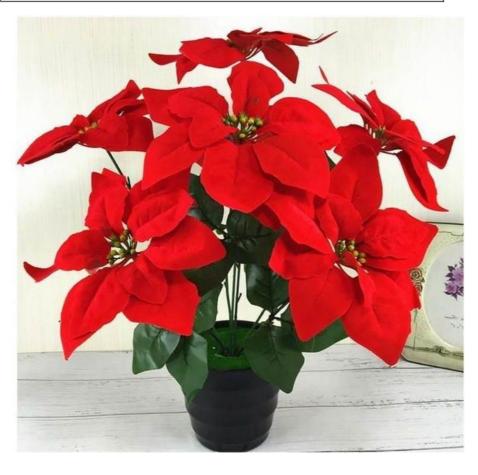

# 45cm 50cm Fake Holiday Flowers Artificial Christmas Poinsettias Lifelike Appearance

#### **Product Description**

Artificial poinsettia made of selected high-quality materials, lifelike appearance, the perfect symbol of traditional holiday atmosphere. Each realistic artificial poinsettia petal is carefully designed to display natural texture and realistic color. No special care is required and these artificial anthurium flowers keep their blooms bright and vibrant. These indoor or outdoor artificial poinsettias are ideal for traditional holiday decorations or holiday gifts.