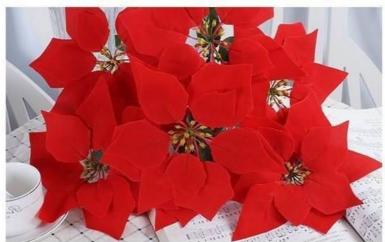

# 45cm 50cm Fake Holiday Flowers Artificial Christmas Poinsettias Lifelike Appearance

#### **Product Description**

Artificial poinsettia made of selected high-quality materials, lifelike appearance, the perfect symbol of traditional holiday atmosphere. Each realistic artificial poinsettia petal is carefully designed to display natural texture and realistic color. No special care is required and these artificial anthurium flowers keep their blooms bright and vibrant. These indoor or outdoor artificial poinsettias are ideal for traditional holiday decorations or holiday gifts.