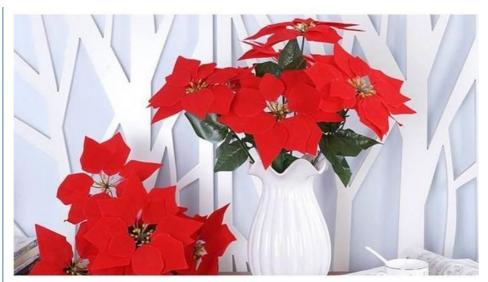

# 45cm 50cm Fake Holiday Flowers Artificial Christmas Poinsettias Lifelike Appearance

#### **Product Description**

Artificial poinsettia made of selected high-quality materials, lifelike appearance, the perfect symbol of traditional holiday atmosphere. Each realistic artificial poinsettia petal is carefully designed to display natural texture and realistic color. No special care is required and these artificial anthurium flowers keep their blooms bright and vibrant. These indoor or outdoor artificial poinsettias are ideal for traditional holiday decorations or holiday gifts.