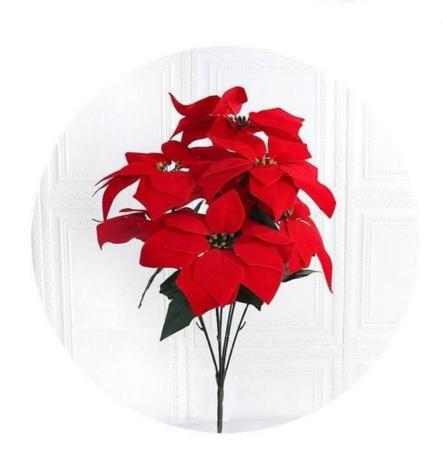

# 45cm 50cm Fake Holiday Flowers Artificial Christmas Poinsettias Lifelike Appearance

## **Product Specification**

Name: Artificial Poinsettia
Color: Red, Green
Material: Plastic\silk

• Keywords: Fake Holiday Flowers

Size: CustomService: OEM\ODM

• Highlight: Poinsettias Fake Holiday Flowers,

#### **Product Description**

Artificial poinsettia made of selected high-quality materials, lifelike appearance, the perfect symbol of traditional holiday atmosphere. Each realistic artificial poinsettia petal is carefully designed to display natural texture and realistic color. No special care is required and these artificial anthurium flowers keep their blooms bright and vibrant. These indoor or outdoor artificial poinsettias are ideal for traditional holiday decorations or holiday gifts.