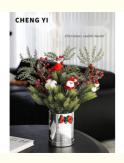

#### Christmas decorations - artificial red holly berries and artificial pine boughs

This artificial Christmas plant is a unique and eye-catching holiday decoration that combines elements of red holly berries and pine branches to provide a strong festive atmosphere to mall decorations. Each red holly berry is carefully designed to produce a vibrant red color that adds color to the overall decoration.

**Multi-scene application:** realistic artificial plants are suitable for various scenes such as shopping malls, shops, offices, etc., adding a warm Christmas atmosphere to your environment.

| Name                        | Artificial Christmas Holly Berry Pine Branch Bouquet                  |
|-----------------------------|-----------------------------------------------------------------------|
| Material                    | artificial flowers, artificial fruits                                 |
| Style                       | Nordic modern                                                         |
| Applicable spaces           | restaurants, living rooms, coffee shops, milk tea shops, supermarkets |
| Color                       | red, green, silver                                                    |
| Types of flowers and plants | holly berriesartificial flower typesmoney fruit                       |

#### 1. Decoration and appearance

Pair it with Christmas-themed decorations to enhance the style of your home environment.