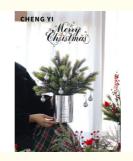

#### Christmas decorations - artificial red holly berries and artificial pine boughs

This artificial Christmas plant is a unique and eye-catching holiday decoration that combines elements of red holly berries and pine branches to provide a strong festive atmosphere to mall decorations. Each red holly berry is carefully designed to produce a vibrant red color that adds color to the overall decoration.

#### Advantages:

**Realistic design:** The design of red holly berries and pine branches is meticulous, highly realistic and lifelike, making the entire display more ornamental.

**Durable Material:** Made of high-quality man-made materials to ensure product durability and maintain its beauty for a long time, making it your best choice for holiday decorations for many years.