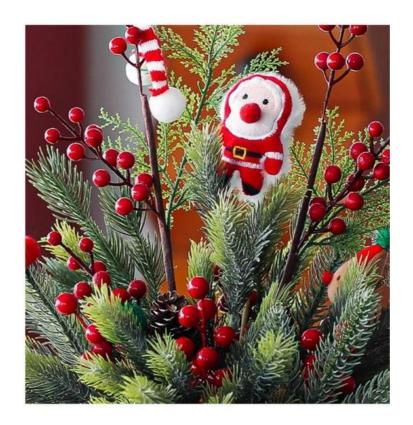

#### Christmas decorations - artificial red holly berries and artificial pine boughs

This artificial Christmas plant is a unique and eye-catching holiday decoration that combines elements of red holly berries and pine branches to provide a strong festive atmosphere to mall decorations. Each red holly berry is carefully designed to produce a vibrant red color that adds color to the overall decoration.

#### Advantages:

**Realistic design:** The design of red holly berries and pine branches is meticulous, highly realistic and lifelike, making the entire display more ornamental.

**Durable Material:** Made of high-quality man-made materials to ensure product durability and maintain its beauty for a long time, making it your best choice for holiday decorations for many years.