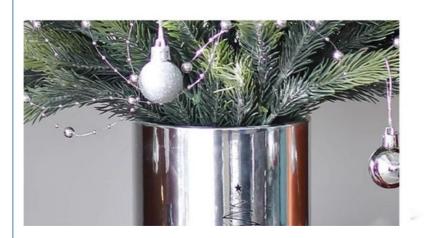

#### Christmas decorations - artificial red holly berries and artificial pine boughs

This artificial Christmas plant is a unique and eye-catching holiday decoration that combines elements of red holly berries and pine branches to provide a strong festive atmosphere to mall decorations. Each red holly berry is carefully designed to produce a vibrant red color that adds color to the overall decoration.

#### Advantages:

**Realistic design:** The design of red holly berries and pine branches is meticulous, highly realistic and lifelike, making the entire display more ornamental.

**Durable Material:** Made of high-quality man-made materials to ensure product durability and maintain its beauty for a long time, making it your best choice for holiday decorations for many years.