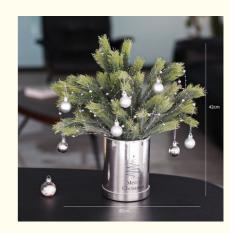

#### Christmas decorations - artificial red holly berries and artificial pine boughs

This artificial Christmas plant is a unique and eye-catching holiday decoration that combines elements of red holly berries and pine branches to provide a strong festive atmosphere to mall decorations. Each red holly berry is carefully designed to produce a vibrant red color that adds color to the overall decoration.

#### Advantages:

**Realistic design:** The design of red holly berries and pine branches is meticulous, highly realistic and lifelike, making the entire display more ornamental.

**Durable Material:** Made of high-quality man-made materials to ensure product durability and maintain its beauty for a long time, making it your best choice for holiday decorations for many years.

#### The beauty of light luxury quality and taste

Natural and generous simple fashion, a few flowers make a whole world

40cm

53cm

50cm

40cm