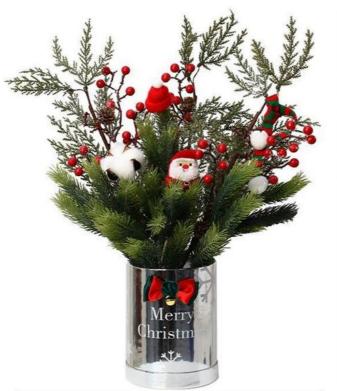

#### Christmas decorations - artificial red holly berries and artificial pine boughs

This artificial Christmas plant is a unique and eye-catching holiday decoration that combines elements of red holly berries and pine branches to provide a strong festive atmosphere to mall decorations. Each red holly berry is carefully designed to produce a vibrant red color that adds color to the overall decoration.

#### Advantages:

**Realistic design:** The design of red holly berries and pine branches is meticulous, highly realistic and lifelike, making the entire display more ornamental.

**Durable Material:** Made of high-quality man-made materials to ensure product durability and maintain its beauty for a long time, making it your best choice for holiday decorations for many years.

**Multi-scene application:** realistic artificial plants are suitable for various scenes such as shopping malls, shops, offices, etc., adding a warm Christmas atmosphere to your environment.

| Name                        | Artificial Christmas Holly Berry Pine Branch Bouquet                  |
|-----------------------------|-----------------------------------------------------------------------|
| Material                    | artificial flowers, artificial fruits                                 |
| Style                       | Nordic modern                                                         |
| Applicable spaces           | restaurants, living rooms, coffee shops, milk tea shops, supermarkets |
| Color                       | red, green, silver                                                    |
| Types of flowers and plants | holly berriesartificial flower typesmoney fruit                       |