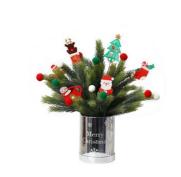

#### Christmas decorations - artificial red holly berries and artificial pine boughs

This artificial Christmas plant is a unique and eye-catching holiday decoration that combines elements of red holly berries and pine branches to provide a strong festive atmosphere to mall decorations. Each red holly berry is carefully designed to produce a vibrant red color that adds color to the overall decoration.

#### Advantages:

**Realistic design:** The design of red holly berries and pine branches is meticulous, highly realistic and lifelike, making the entire display more ornamental.

**Durable Material:** Made of high-quality man-made materials to ensure product durability and maintain its beauty for a long time, making it your best choice for holiday decorations for many years.

**Multi-scene application:** realistic artificial plants are suitable for various scenes such as shopping malls, shops, offices, etc., adding a warm Christmas atmosphere to your environment.

| Name                        | Artificial Christmas Holly Berry Pine Branch Bouquet                  |
|-----------------------------|-----------------------------------------------------------------------|
| Material                    | artificial flowers, artificial fruits                                 |
| Style                       | Nordic modern                                                         |
| Applicable spaces           | restaurants, living rooms, coffee shops, milk tea shops, supermarkets |
| Color                       | red, green, silver                                                    |
| Types of flowers and plants | holly berriesartificial flower typesmoney fruit                       |