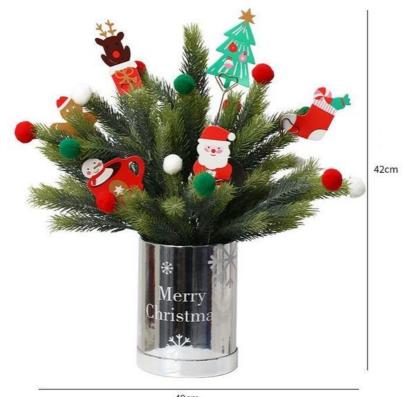

#### Christmas decorations - artificial red holly berries and artificial pine boughs

This artificial Christmas plant is a unique and eye-catching holiday decoration that combines elements of red holly berries and pine branches to provide a strong festive atmosphere to mall decorations. Each red holly berry is carefully designed to produce a vibrant red color that adds color to the overall decoration.

**Multi-scene application:** realistic artificial plants are suitable for various scenes such as shopping malls, shops, offices, etc., adding a warm Christmas atmosphere to your environment.

| Name                        | Artificial Christmas Holly Berry Pine Branch Bouquet                  |
|-----------------------------|-----------------------------------------------------------------------|
| Material                    | artificial flowers, artificial fruits                                 |
| Style                       | Nordic modern                                                         |
| Applicable spaces           | restaurants, living rooms, coffee shops, milk tea shops, supermarkets |
| Color                       | red, green, silver                                                    |
| Types of flowers and plants | holly berriesartificial flower typesmoney fruit                       |