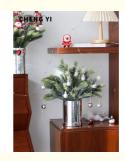

**Multi-scene application:** realistic artificial plants are suitable for various scenes such as shopping malls, shops, offices, etc., adding a warm Christmas atmosphere to your environment.

| Name                        | Artificial Christmas Holly Berry Pine Branch Bouquet                  |
|-----------------------------|-----------------------------------------------------------------------|
| Material                    | artificial flowers, artificial fruits                                 |
| Style                       | Nordic modern                                                         |
| Applicable spaces           | restaurants, living rooms, coffee shops, milk tea shops, supermarkets |
| Color                       | red, green, silver                                                    |
| Types of flowers and plants | holly berriesartificial flower typesmoney fruit                       |