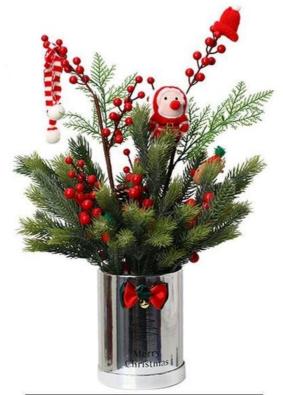

#### Christmas decorations - artificial red holly berries and artificial pine boughs

This artificial Christmas plant is a unique and eye-catching holiday decoration that combines elements of red holly berries and pine branches to provide a strong festive atmosphere to mall decorations. Each red holly berry is carefully designed to produce a vibrant red color that adds color to the overall decoration.

**Multi-scene application:** realistic artificial plants are suitable for various scenes such as shopping malls, shops, offices, etc., adding a warm Christmas atmosphere to your environment.

| Name                        | Artificial Christmas Holly Berry Pine Branch Bouquet                  |
|-----------------------------|-----------------------------------------------------------------------|
| Material                    | artificial flowers, artificial fruits                                 |
| Style                       | Nordic modern                                                         |
| Applicable spaces           | restaurants, living rooms, coffee shops, milk tea shops, supermarkets |
| Color                       | red, green, silver                                                    |
| Types of flowers and plants | holly berriesartificial flower typesmoney fruit                       |