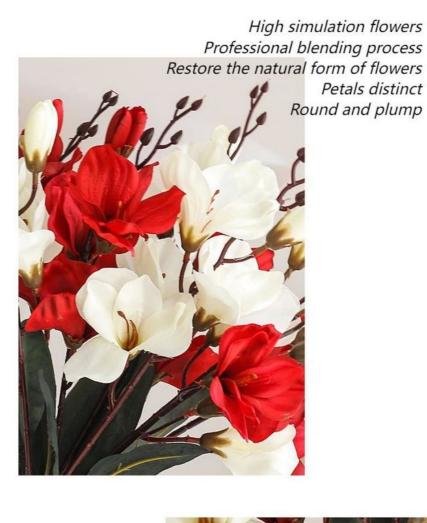

High simulation flowers

Professional blending process to restore the natural form of flowers The petals are obvious and the flower shape is full