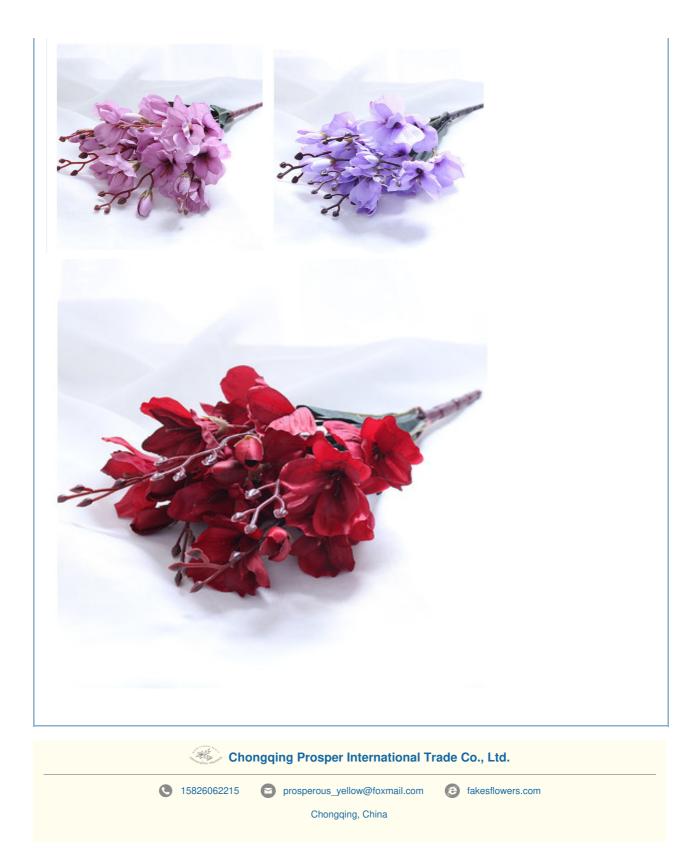

# More Images

### Description

Simulated magnolia flower feels delicate and warm, just like real flowers, with full flower shapes and natural colors. Natural beauty, beautiful and diverse flower shapes, bright and colorful flowers.

High simulation flowers

Professional blending process to restore the natural form of flowers The petals are obvious and the flower shape is full