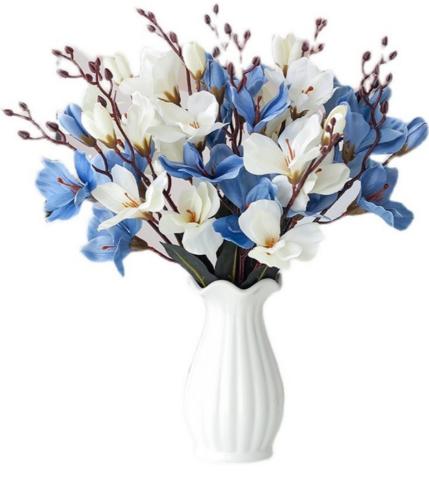

## **Product Specification**

- Name:
- Color:
- Material:
- Height:
- Durability:
- Application:
- Highlight:

Artificial Simulated Magnolia Flower

Light Pink \Light Blue\ Light Purple \beige

Silk, Polyester, Plastic

China

Prosper

ISO9001

Custom

Carton

High

Negotiable

- 40\*35cm
- Break-resistant
  - Home, Businesses, Office Furnishings
- Silk artificial magnolia flower arrangement, OEM artificial magnolia flower arrangement, OEM silk magnolia flowers

### Description

Simulated magnolia flower feels delicate and warm, just like real flowers, with full flower shapes and natural colors. Natural beauty, beautiful and diverse flower shapes, bright and colorful flowers.

High simulation flowers

Professional blending process to restore the natural form of flowers The petals are obvious and the flower shape is full

#### Clear leaf texture

The reinforcement injection process is strong and firm It contains iron wire that can be bent at will

| Product Name | Fake Nordic Magnolia                        |
|--------------|---------------------------------------------|
| Material     | silk cloth + plastic (built-in iron wire)   |
| Applicable   | Home, businesses, office furnishings        |
| Size         | 40*35cm                                     |
| Features     | Highly simulated flowers                    |
| Technology   | Professional blooming process               |
| Color        | bright and colorful, just like real flowers |