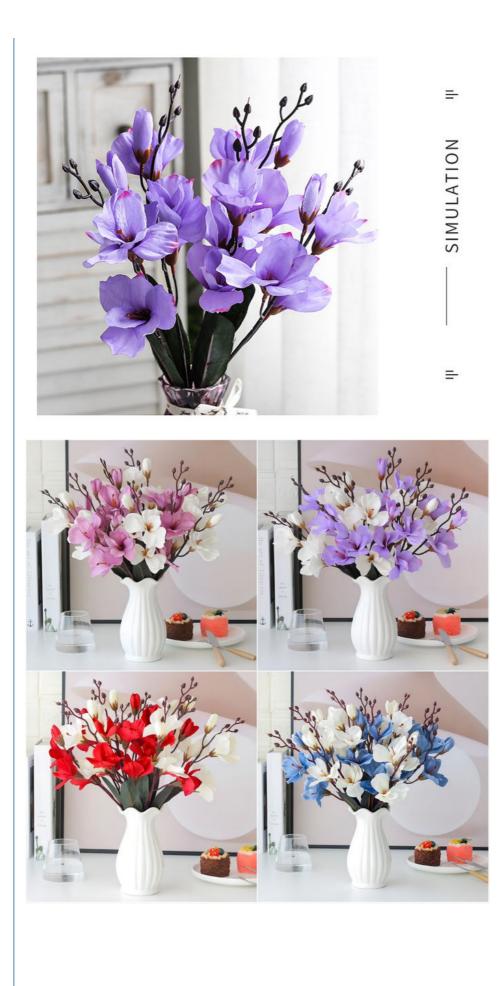

## **Product Specification**

- Name:
- Color:
- Material:
- Height:
- Durability:
- Application:
- Highlight:

Artificial Simulated Magnolia Flower

Light Pink \Light Blue\ Light Purple \beige

Silk, Polyester, Plastic

China

Prosper

ISO9001

Custom

Carton

High

Negotiable

- 40\*35cm
- Break-resistant
  - Home, Businesses, Office Furnishings
- Silk artificial magnolia flower arrangement, OEM artificial magnolia flower arrangement, OEM silk magnolia flowers

### Description

Simulated magnolia flower feels delicate and warm, just like real flowers, with full flower shapes and natural colors. Natural beauty, beautiful and diverse flower shapes, bright and colorful flowers.