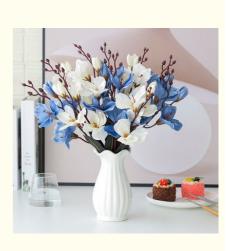

## **Product Specification**

- Name:
- Color:
- Material:
- Height:
- Durability:
- Application:
- Highlight:

Artificial Simulated Magnolia Flower

Light Pink \Light Blue\ Light Purple \beige

Silk, Polyester, Plastic

China

Prosper

ISO9001

Custom

Carton

High

Negotiable

- 40\*35cm
- Break-resistant
  - Home, Businesses, Office Furnishings
- Silk artificial magnolia flower arrangement, OEM artificial magnolia flower arrangement, OEM silk magnolia flowers

### Description

Simulated magnolia flower feels delicate and warm, just like real flowers, with full flower shapes and natural colors. Natural beauty, beautiful and diverse flower shapes, bright and colorful flowers.