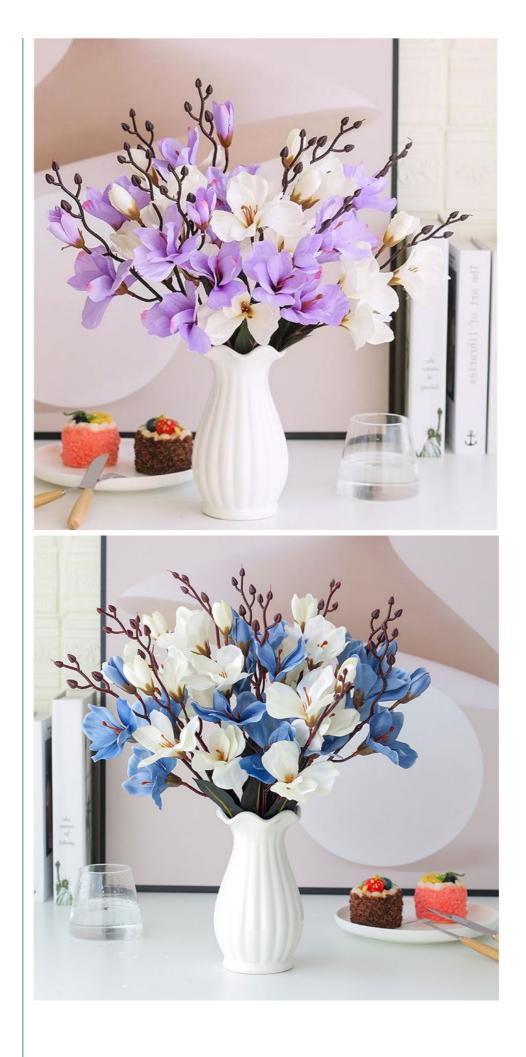

## **Product Specification**

- Name:
- Color:
- Material:
- Height:
- Durability:
- Application:
- Highlight:

Artificial Simulated Magnolia Flower

Light Pink \Light Blue\ Light Purple \beige

Silk, Polyester, Plastic

China

Prosper

ISO9001

Custom

Carton

High

Negotiable

- 40\*35cm
- Break-resistant
  - Home, Businesses, Office Furnishings
- Silk artificial magnolia flower arrangement, OEM artificial magnolia flower arrangement, OEM silk magnolia flowers

### Description

Simulated magnolia flower feels delicate and warm, just like real flowers, with full flower shapes and natural colors. Natural beauty, beautiful and diverse flower shapes, bright and colorful flowers.