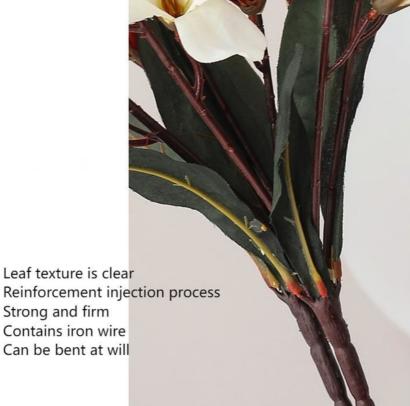

#### Clear leaf texture

The reinforcement injection process is strong and firm It contains iron wire that can be bent at will

| Product Name | Fake Nordic Magnolia                        |
|--------------|---------------------------------------------|
| Material     | silk cloth + plastic (built-in iron wire)   |
| Applicable   | Home, businesses, office furnishings        |
| Size         | 40*35cm                                     |
| Features     | Highly simulated flowers                    |
| Technology   | Professional blooming process               |
| Color        | bright and colorful, just like real flowers |