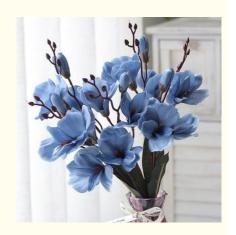

# **Product Specification**

Features: Highly Simulated Flowers
Name: Silk Faux Magnolia Bouquet

• Color: Light Pink \Light Blue\ Light Purple \beige

Material: Silk, Polyester, Plastic

Height: 40\*35cmApplication: Business Use

## **Product Description**

The artificial magnolia flower arrangement is inspired by the lifelike magnolia flowers. It uses high-quality silk cloth and environmentally friendly materials, with a delicate and real touch and natural colors. The petals and leaves of each artificial magnolia blossoms are carefully designed to display realistic beauty, making them unique and long-lasting decorations that add a natural and romantic atmosphere to indoor environments.