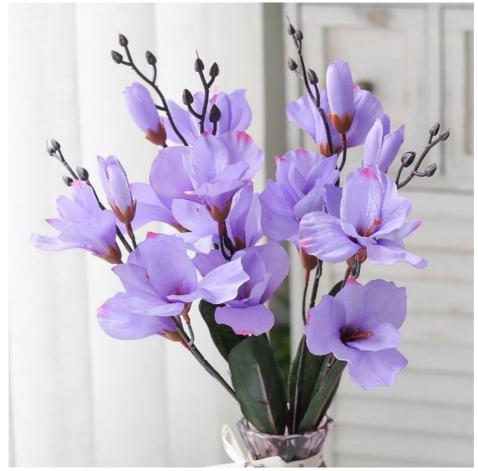

# **Product Specification**

Features: Highly Simulated Flowers
Name: Silk Faux Magnolia Bouquet

• Color: Light Pink \Light Blue\ Light Purple \beige

Material: Silk, Polyester, Plastic

Height: 40\*35cmApplication: Business Use

## **Product Description**

The artificial magnolia flower arrangement is inspired by the lifelike magnolia flowers. It uses high-quality silk cloth and environmentally friendly materials, with a delicate and real touch and natural colors. The petals and leaves of each artificial magnolia blossoms are carefully designed to display realistic beauty, making them unique and long-lasting decorations that add a natural and romantic atmosphere to indoor environments.