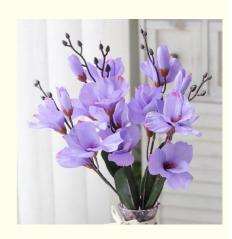

# **Product Specification**

Features: Highly Simulated Flowers
Name: Silk Faux Magnolia Bouquet

• Color: Light Pink \Light Blue\ Light Purple \beige

Material: Silk, Polyester, Plastic

Height: 40\*35cmApplication: Business Use

## **Product Description**

The artificial magnolia flower arrangement is inspired by the lifelike magnolia flowers. It uses high-quality silk cloth and environmentally friendly materials, with a delicate and real touch and natural colors. The petals and leaves of each artificial magnolia blossoms are carefully designed to display realistic beauty, making them unique and long-lasting decorations that add a natural and romantic atmosphere to indoor environments.