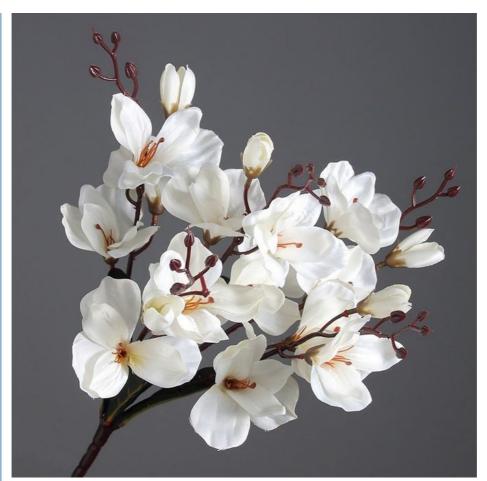

# **Product Specification**

Features: Highly Simulated Flowers
Name: Silk Faux Magnolia Bouquet

• Color: Light Pink \Light Blue\ Light Purple \beige

Material: Silk, Polyester, Plastic

Height: 40\*35cmApplication: Business Use

## **Product Description**

The artificial magnolia flower arrangement is inspired by the lifelike magnolia flowers. It uses high-quality silk cloth and environmentally friendly materials, with a delicate and real touch and natural colors. The petals and leaves of each artificial magnolia blossoms are carefully designed to display realistic beauty, making them unique and long-lasting decorations that add a natural and romantic atmosphere to indoor environments.

### Flower craft

The texture is thick, the fabric is smooth and wear-resistant, the texture is fine and clear, the craftsmanship is exquisite, the texture is full and three-dimensional, the petals are clear, and the natural shape of the flower is restored.