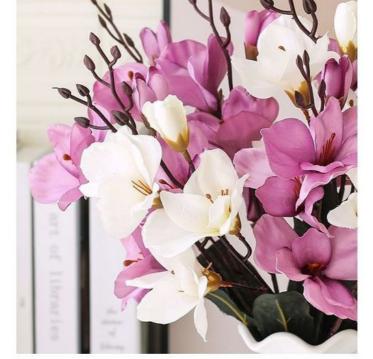

# **Product Specification**

Features: Highly Simulated Flowers
Name: Silk Faux Magnolia Bouquet

• Color: Light Pink \Light Blue\ Light Purple \beige

Material: Silk, Polyester, Plastic

Height: 40\*35cmApplication: Business Use

## **Product Description**

The artificial magnolia flower arrangement is inspired by the lifelike magnolia flowers. It uses high-quality silk cloth and environmentally friendly materials, with a delicate and real touch and natural colors. The petals and leaves of each artificial magnolia blossoms are carefully designed to display realistic beauty, making them unique and long-lasting decorations that add a natural and romantic atmosphere to indoor environments.