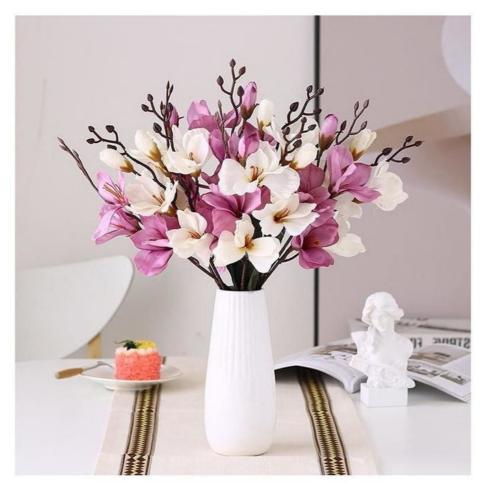

# **Product Specification**

Features: Highly Simulated Flowers
Name: Silk Faux Magnolia Bouquet

• Color: Light Pink \Light Blue\ Light Purple \beige

Material: Silk, Polyester, Plastic

Height: 40\*35cmApplication: Business Use

## **Product Description**

The artificial magnolia flower arrangement is inspired by the lifelike magnolia flowers. It uses high-quality silk cloth and environmentally friendly materials, with a delicate and real touch and natural colors. The petals and leaves of each artificial magnolia blossoms are carefully designed to display realistic beauty, making them unique and long-lasting decorations that add a natural and romantic atmosphere to indoor environments.

### Flower craft

The texture is thick, the fabric is smooth and wear-resistant, the texture is fine and clear, the craftsmanship is exquisite, the texture is full and three-dimensional, the petals are clear, and the natural shape of the flower is restored.