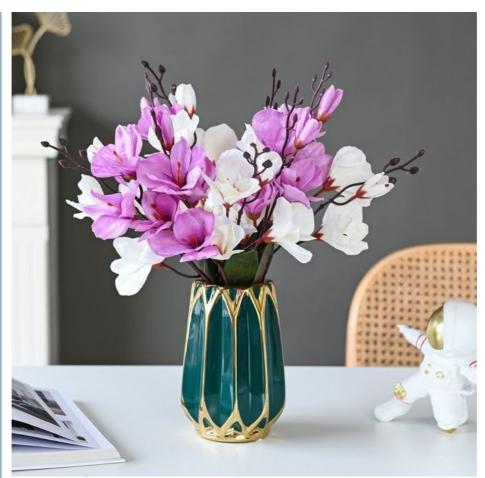

# **Product Specification**

Features: Highly Simulated Flowers
Name: Silk Faux Magnolia Bouquet

• Color: Light Pink \Light Blue\ Light Purple \beige

Material: Silk, Polyester, Plastic

Height: 40\*35cmApplication: Business Use

## **Product Description**

The artificial magnolia flower arrangement is inspired by the lifelike magnolia flowers. It uses high-quality silk cloth and environmentally friendly materials, with a delicate and real touch and natural colors. The petals and leaves of each artificial magnolia blossoms are carefully designed to display realistic beauty, making them unique and long-lasting decorations that add a natural and romantic atmosphere to indoor environments.

### Flower craft

The texture is thick, the fabric is smooth and wear-resistant, the texture is fine and clear, the craftsmanship is exquisite, the texture is full and three-dimensional, the petals are clear, and the natural shape of the flower is restored.