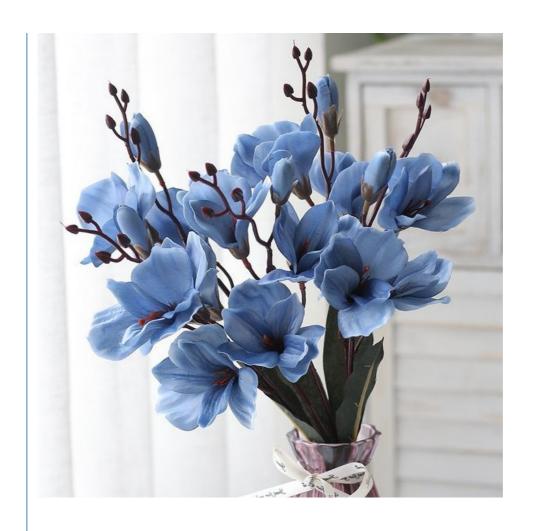

# **Product Specification**

Features: Highly Simulated Flowers
Name: Silk Faux Magnolia Bouquet

• Color: Light Pink \Light Blue\ Light Purple \beige

Material: Silk, Polyester, Plastic

Height: 40\*35cmApplication: Business Use

## **Product Description**

The artificial magnolia flower arrangement is inspired by the lifelike magnolia flowers. It uses high-quality silk cloth and environmentally friendly materials, with a delicate and real touch and natural colors. The petals and leaves of each artificial magnolia blossoms are carefully designed to display realistic beauty, making them unique and long-lasting decorations that add a natural and romantic atmosphere to indoor environments.