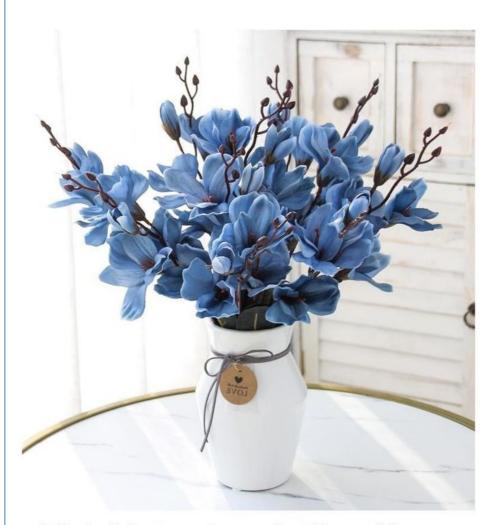

# **Product Specification**

Features: Highly Simulated Flowers
Name: Silk Faux Magnolia Bouquet

• Color: Light Pink \Light Blue\ Light Purple \beige

Material: Silk, Polyester, Plastic

Height: 40\*35cmApplication: Business Use

## **Product Description**

The artificial magnolia flower arrangement is inspired by the lifelike magnolia flowers. It uses high-quality silk cloth and environmentally friendly materials, with a delicate and real touch and natural colors. The petals and leaves of each artificial magnolia blossoms are carefully designed to display realistic beauty, making them unique and long-lasting decorations that add a natural and romantic atmosphere to indoor environments.