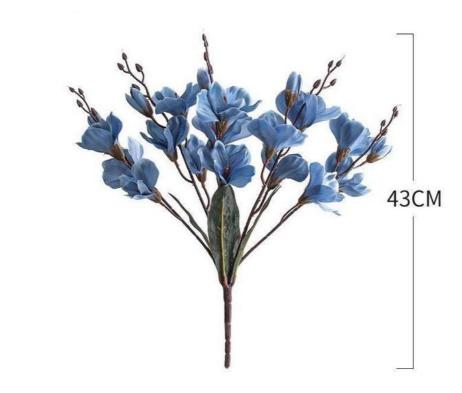

# **Product Specification**

Features: Highly Simulated Flowers
Name: Silk Faux Magnolia Bouquet

• Color: Light Pink \Light Blue\ Light Purple \beige

Material: Silk, Polyester, Plastic

Height: 40\*35cmApplication: Business Use

## Injection molding process

It is strong and firm, contains iron wire, can be bent at will, and can be creatively shaped to better meet the decoration needs.

| Product Name | Simulation Nordic Magnolia                  |
|--------------|---------------------------------------------|
| Material     | silk cloth + plastic (built-in iron wire)   |
| Applicable   | Home, businesses, office furnishings        |
| Size         | 40*35cm                                     |
| Features     | Highly simulated flowers                    |
| Technology   | Professional blooming process               |
| Color        | bright and colorful, just like real flowers |