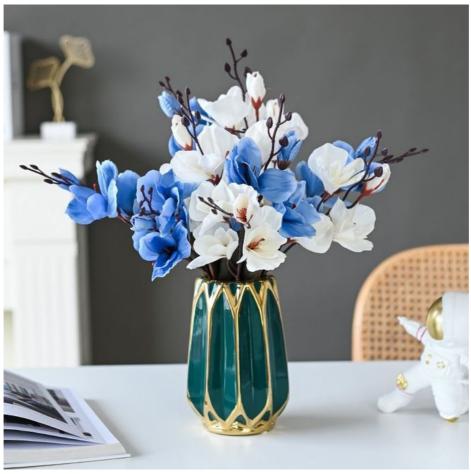

# **Product Specification**

Features: Highly Simulated Flowers
Name: Silk Faux Magnolia Bouquet

• Color: Light Pink \Light Blue\ Light Purple \beige

Material: Silk, Polyester, Plastic

Height: 40\*35cmApplication: Business Use

## **Product Description**

The artificial magnolia flower arrangement is inspired by the lifelike magnolia flowers. It uses high-quality silk cloth and environmentally friendly materials, with a delicate and real touch and natural colors. The petals and leaves of each artificial magnolia blossoms are carefully designed to display realistic beauty, making them unique and long-lasting decorations that add a natural and romantic atmosphere to indoor environments.

### Flower craft

The texture is thick, the fabric is smooth and wear-resistant, the texture is fine and clear, the craftsmanship is exquisite, the texture is full and three-dimensional, the petals are clear, and the natural shape of the flower is restored.