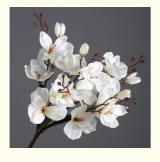

# **Product Specification**

Features: Highly Simulated Flowers
Name: Silk Faux Magnolia Bouquet

• Color: Light Pink \Light Blue\ Light Purple \beige

Material: Silk, Polyester, Plastic

Height: 40\*35cmApplication: Business Use

## **Product Description**

The artificial magnolia flower arrangement is inspired by the lifelike magnolia flowers. It uses high-quality silk cloth and environmentally friendly materials, with a delicate and real touch and natural colors. The petals and leaves of each artificial magnolia blossoms are carefully designed to display realistic beauty, making them unique and long-lasting decorations that add a natural and romantic atmosphere to indoor environments.