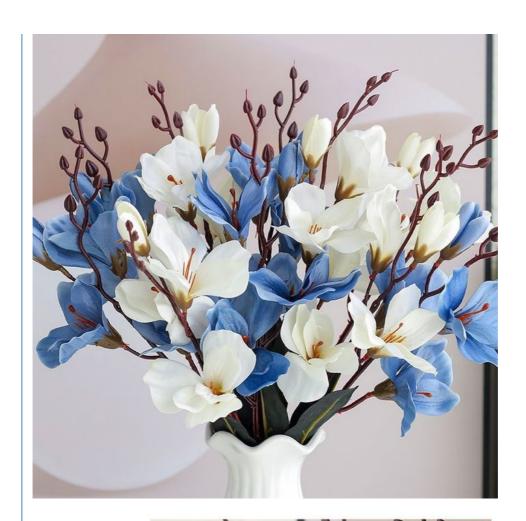

# **Product Specification**

Features: Highly Simulated Flowers
Name: Silk Faux Magnolia Bouquet

• Color: Light Pink \Light Blue\ Light Purple \beige

Material: Silk, Polyester, Plastic

Height: 40\*35cmApplication: Business Use

## **Product Description**

The artificial magnolia flower arrangement is inspired by the lifelike magnolia flowers. It uses high-quality silk cloth and environmentally friendly materials, with a delicate and real touch and natural colors. The petals and leaves of each artificial magnolia blossoms are carefully designed to display realistic beauty, making them unique and long-lasting decorations that add a natural and romantic atmosphere to indoor environments.