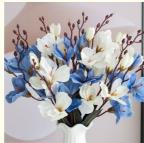

# **Product Specification**

Features: Highly Simulated Flowers
Name: Silk Faux Magnolia Bouquet

• Color: Light Pink \Light Blue\ Light Purple \beige

Material: Silk, Polyester, Plastic

Height: 40\*35cmApplication: Business Use

## **Product Description**

The artificial magnolia flower arrangement is inspired by the lifelike magnolia flowers. It uses high-quality silk cloth and environmentally friendly materials, with a delicate and real touch and natural colors. The petals and leaves of each artificial magnolia blossoms are carefully designed to display realistic beauty, making them unique and long-lasting decorations that add a natural and romantic atmosphere to indoor environments.