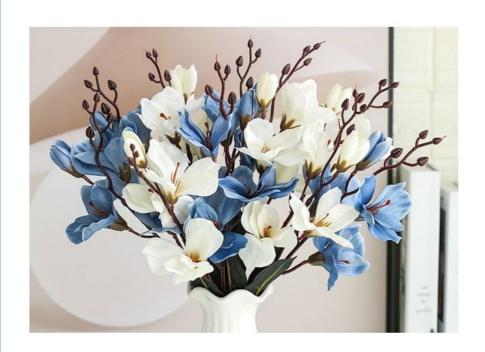

# **Product Specification**

Features: Highly Simulated Flowers
Name: Silk Faux Magnolia Bouquet

• Color: Light Pink \Light Blue\ Light Purple \beige

Material: Silk, Polyester, Plastic

Height: 40\*35cmApplication: Business Use

## **Product Description**

The artificial magnolia flower arrangement is inspired by the lifelike magnolia flowers. It uses high-quality silk cloth and environmentally friendly materials, with a delicate and real touch and natural colors. The petals and leaves of each artificial magnolia blossoms are carefully designed to display realistic beauty, making them unique and long-lasting decorations that add a natural and romantic atmosphere to indoor environments.

### Flower craft

The texture is thick, the fabric is smooth and wear-resistant, the texture is fine and clear, the craftsmanship is exquisite, the texture is full and three-dimensional, the petals are clear, and the natural shape of the flower is restored.