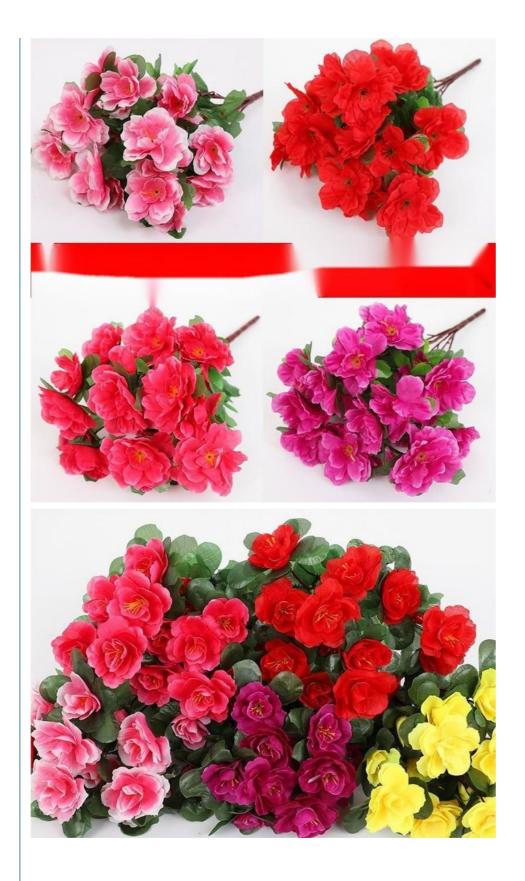

## **Product Specification**

Name: Business Use Fake Azalea Flowers

Color: Red, Pink, Purple-pink etc.Material: Silk, Polyester, Plastic

Height: 40cm 32cm
Durability: Break-resistant
Application: Business Use

## Features&Usage

Fake azalea flowers are an ideal choice for flower bed gardening decoration, specially designed for shopping malls, scenic spots and engineering purposes. Its unique weather resistance and durability keep it looking great in a variety of climates.

The carefully crafted flowers and lifelike leaves of artificial azalea plants give them a realistic appearance that is indistinguishable from real azaleas.

This silk azalea flowers not only performs well in outdoor landscapes, but also plays a unique decorative role in shopping mall scenes and gardening projects. Its exceptional realism makes it ideal for creating natural, inviting environments.