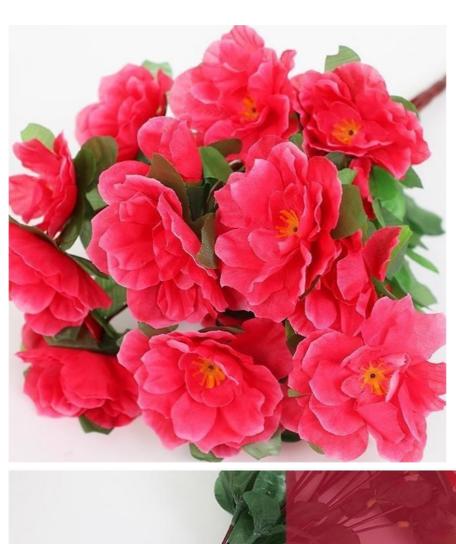

## **Product Specification**

Name: Business Use Fake Azalea Flowers

Color: Red, Pink, Purple-pink etc.Material: Silk, Polyester, Plastic

Height: 40cm 32cm
Durability: Break-resistant
Application: Business Use