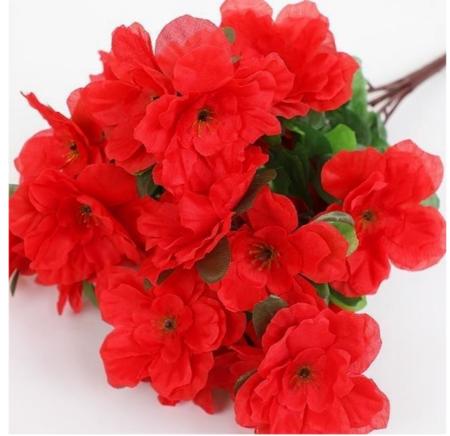

## **Product Specification**

Name: Business Use Fake Azalea Flowers

Color: Red, Pink, Purple-pink etc.Material: Silk, Polyester, Plastic

Height: 40cm 32cm
Durability: Break-resistant
Application: Business Use

The carefully crafted flowers and lifelike leaves of artificial azalea plants give them a realistic appearance that is indistinguishable from real azaleas.

This silk azalea flowers not only performs well in outdoor landscapes, but also plays a unique decorative role in shopping mall scenes and gardening projects. Its exceptional realism makes it ideal for creating natural, inviting environments.

#### Lots of cuckoos

The flower handle is about 40cm high, with a total of 6 branches. Each branch has 5 large, medium and small flowers, and a total of 30 flowers on one branch.

The diameter of large flowers is 7cm, the diameter of medium flowers is 5cm, and the diameter of small flowers is 2cm.