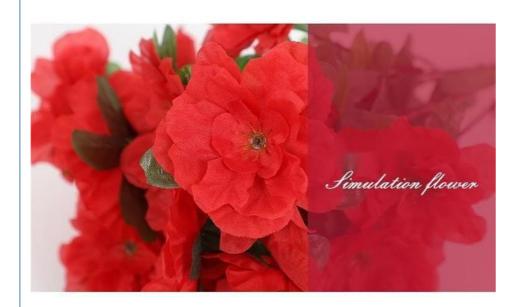

The carefully crafted flowers and lifelike leaves of artificial azalea plants give them a realistic appearance that is indistinguishable from real azaleas.

This silk azalea flowers not only performs well in outdoor landscapes, but also plays a unique decorative role in shopping mall scenes and gardening projects. Its exceptional realism makes it ideal for creating natural, inviting environments.

#### Lots of cuckoos

The flower handle is about 40cm high, with a total of 6 branches. Each branch has 5 large, medium and small flowers, and a total of 30 flowers on one branch.

The diameter of large flowers is 7cm, the diameter of medium flowers is 5cm, and the diameter of small flowers is 2cm.