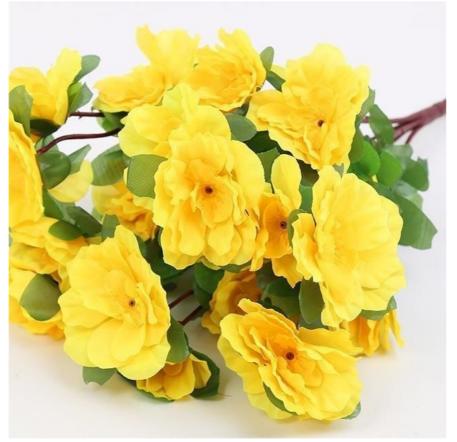

## **Product Specification**

Name: Business Use Fake Azalea Flowers

Color: Red, Pink, Purple-pink etc.Material: Silk, Polyester, Plastic

Height: 40cm 32cm
Durability: Break-resistant
Application: Business Use

Highlight: Simulated silk azalea flowers,
Fake silk azalea flowers,

Gardening fake azalea flowers

## Features&Usage

Fake azalea flowers are an ideal choice for flower bed gardening decoration, specially designed for shopping malls, scenic spots and engineering purposes. Its unique weather resistance and durability keep it looking great in a variety of climates.

The carefully crafted flowers and lifelike leaves of artificial azalea plants give them a realistic appearance that is indistinguishable from real azaleas.

This silk azalea flowers not only performs well in outdoor landscapes, but also plays a unique decorative role in shopping mall scenes and gardening projects. Its exceptional realism makes it ideal for creating natural, inviting environments.