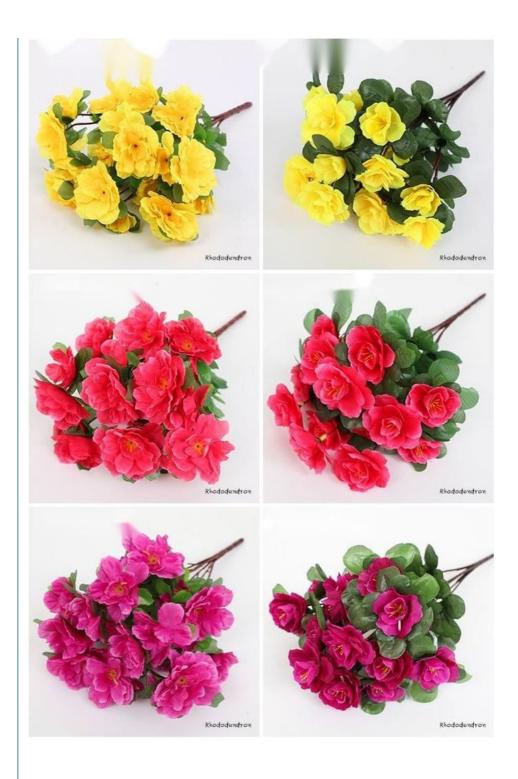

## **Product Specification**

Name: Business Use Fake Azalea Flowers

Color: Red, Pink, Purple-pink etc.Material: Silk, Polyester, Plastic

Height: 40cm 32cm
Durability: Break-resistant
Application: Business Use

## Features&Usage

Fake azalea flowers are an ideal choice for flower bed gardening decoration, specially designed for shopping malls, scenic spots and engineering purposes. Its unique weather resistance and durability keep it looking great in a variety of climates.

The carefully crafted flowers and lifelike leaves of artificial azalea plants give them a realistic appearance that is indistinguishable from real azaleas.

This silk azalea flowers not only performs well in outdoor landscapes, but also plays a unique decorative role in shopping mall scenes and gardening projects. Its exceptional realism makes it ideal for creating natural, inviting environments.