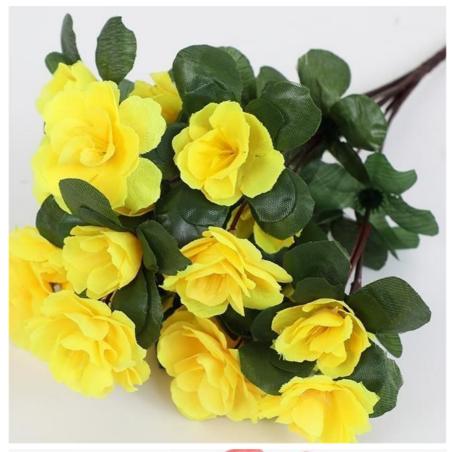

## **Product Specification**

Name: Business Use Fake Azalea Flowers

Color: Red, Pink, Purple-pink etc.Material: Silk, Polyester, Plastic

Height: 40cm 32cm
Durability: Break-resistant
Application: Business Use

Highlight: Simulated silk azalea flowers,
Fake silk azalea flowers,

Gardening fake azalea flowers

## Features&Usage

Fake azalea flowers are an ideal choice for flower bed gardening decoration, specially designed for shopping malls, scenic spots and engineering purposes. Its unique weather resistance and durability keep it looking great in a variety of climates.

The carefully crafted flowers and lifelike leaves of artificial azalea plants give them a realistic appearance that is indistinguishable from real azaleas.

This silk azalea flowers not only performs well in outdoor landscapes, but also plays a unique decorative role in shopping mall scenes and gardening projects. Its exceptional realism makes it ideal for creating natural, inviting environments.