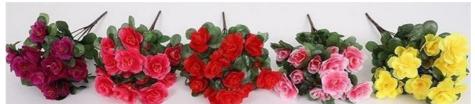

## **Product Specification**

Name: Business Use Fake Azalea Flowers

Color: Red, Pink, Purple-pink etc.Material: Silk, Polyester, Plastic

Height: 40cm 32cm
Durability: Break-resistant
Application: Business Use

Highlight: Simulated silk azalea flowers,
Fake silk azalea flowers,

Gardening fake azalea flowers