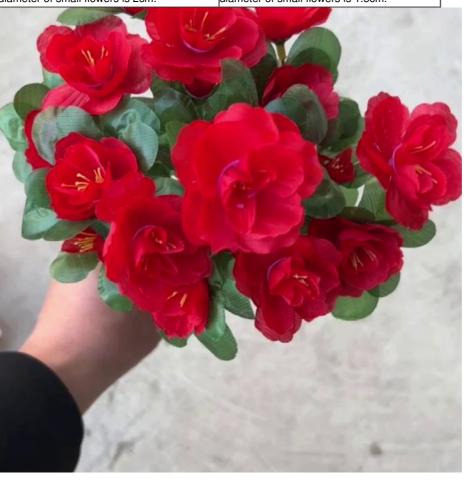

#### Lots of cuckoos

The flower handle is about 40cm high, with a total of 6 branches. Each branch has 5 large, medium and small flowers, and a total of 30 flowers on one branch.

The diameter of large flowers is 7cm, the diameter of medium flowers is 5cm, and the diameter of small flowers is 2cm.

#### Small handful of cuckoo

The flower branch is about 32cm high, with a total of 7 branches. Each branch has 3 large, medium and small flowers, with a total of 21 flowers on one branch.

The diameter of large flowers is 45cm, the diameter of medium flowers is 35cm, and the diameter of small flowers is 1.5cm.