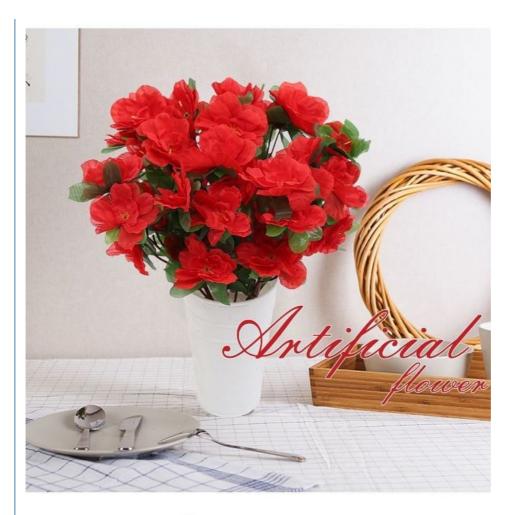

## Features&Usage

Fake azalea flowers are an ideal choice for flower bed gardening decoration, specially designed for shopping malls, scenic spots and engineering purposes. Its unique weather resistance and durability keep it looking great in a variety of climates.

The carefully crafted flowers and lifelike leaves of artificial azalea plants give them a realistic appearance that is indistinguishable from real azaleas.

This silk azalea flowers not only performs well in outdoor landscapes, but also plays a unique decorative role in shopping mall scenes and gardening projects. Its exceptional realism makes it ideal for creating natural, inviting environments.