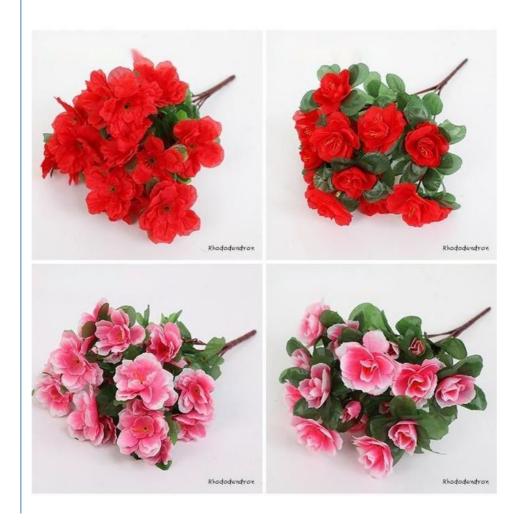

## **Product Specification**

Name: Business Use Fake Azalea Flowers

Color: Red, Pink, Purple-pink etc.Material: Silk, Polyester, Plastic

Height: 40cm 32cm
Durability: Break-resistant
Application: Business Use

## More Images