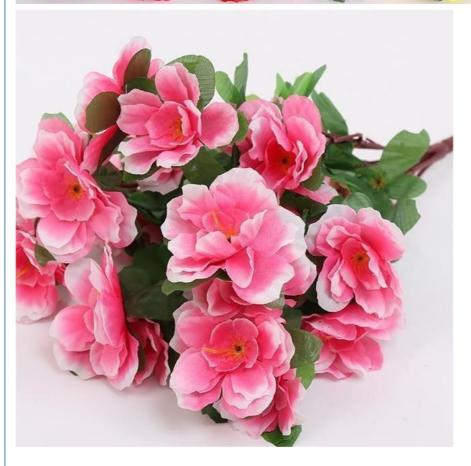

## **Product Specification**

Name: Business Use Fake Azalea Flowers

Color: Red, Pink, Purple-pink etc.Material: Silk, Polyester, Plastic

Height: 40cm 32cm
Durability: Break-resistant
Application: Business Use

Highlight: Simulated silk azalea flowers,
Fake silk azalea flowers,

Gardening fake azalea flowers

## Features&Usage

Fake azalea flowers are an ideal choice for flower bed gardening decoration, specially designed for shopping malls, scenic spots and engineering purposes. Its unique weather resistance and durability keep it looking great in a variety of climates.

The carefully crafted flowers and lifelike leaves of artificial azalea plants give them a realistic appearance that is indistinguishable from real azaleas.

This silk azalea flowers not only performs well in outdoor landscapes, but also plays a unique decorative role in shopping mall scenes and gardening projects. Its exceptional realism makes it ideal for creating natural, inviting environments.