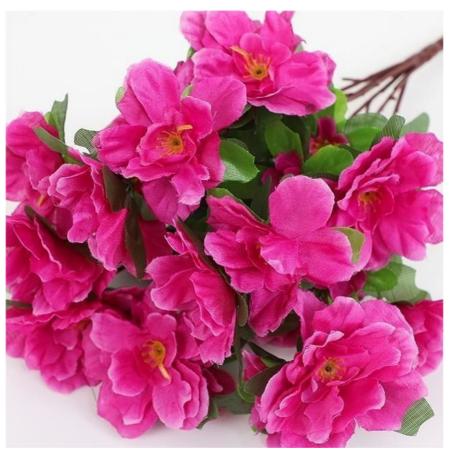

## **Product Specification**

Name: Business Use Fake Azalea Flowers

Color: Red, Pink, Purple-pink etc.Material: Silk, Polyester, Plastic

Height: 40cm 32cm
Durability: Break-resistant
Application: Business Use