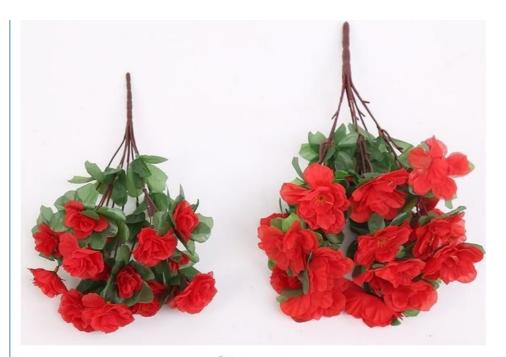

#### Lots of cuckoos

The flower handle is about 40cm high, with a total of 6 branches. Each branch has 5 large, medium and small flowers, and a total of 30 flowers on one branch.

The diameter of large flowers is 7cm, the diameter of medium flowers is 5cm, and the diameter of small flowers is 2cm.

#### Small handful of cuckoo

The flower branch is about 32cm high, with a total of 7 branches. Each branch has 3 large, medium and small flowers, with a total of 21 flowers on one branch.

The diameter of large flowers is 45cm, the diameter of medium flowers is 35cm, and the diameter of small flowers is 1.5cm.