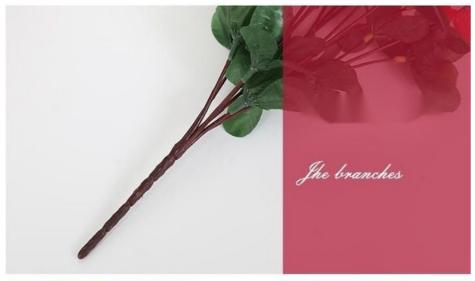

#### **Product material**

The flowers and leaves are made of silk cloth, with iron wire inside the branches; the outer material is environmentally friendly plastic

#### Lots of cuckoos

The flower handle is about 40cm high, with a total of 6 branches. Each branch has 5 large, medium and small flowers, and a total of 30 flowers on one branch.

The diameter of large flowers is 7cm, the diameter of medium flowers is 5cm, and the diameter of small flowers is 2cm.