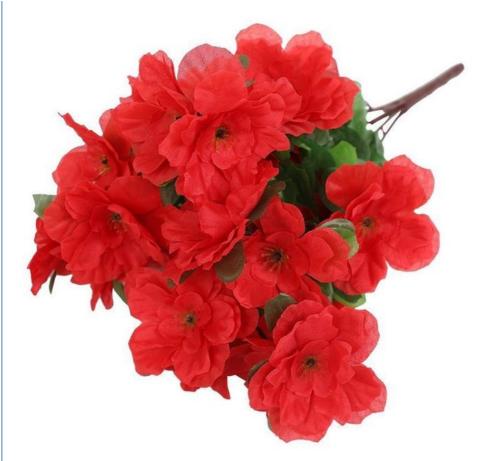

## **Product Specification**

Name: Business Use Fake Azalea Flowers

Color: Red, Pink, Purple-pink etc.Material: Silk, Polyester, Plastic

Height: 40cm 32cm
Durability: Break-resistant
Application: Business Use