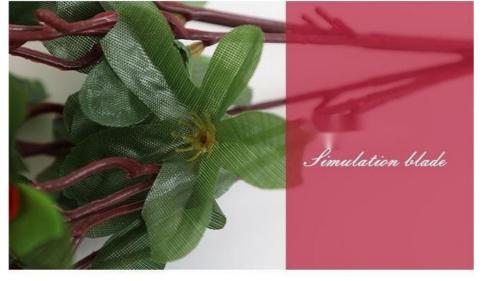

The carefully crafted flowers and lifelike leaves of artificial azalea plants give them a realistic appearance that is indistinguishable from real azaleas.

This silk azalea flowers not only performs well in outdoor landscapes, but also plays a unique decorative role in shopping mall scenes and gardening projects. Its exceptional realism makes it ideal for creating natural, inviting environments.

#### **Product material**

The flowers and leaves are made of silk cloth, with iron wire inside the branches; the outer material is environmentally friendly plastic