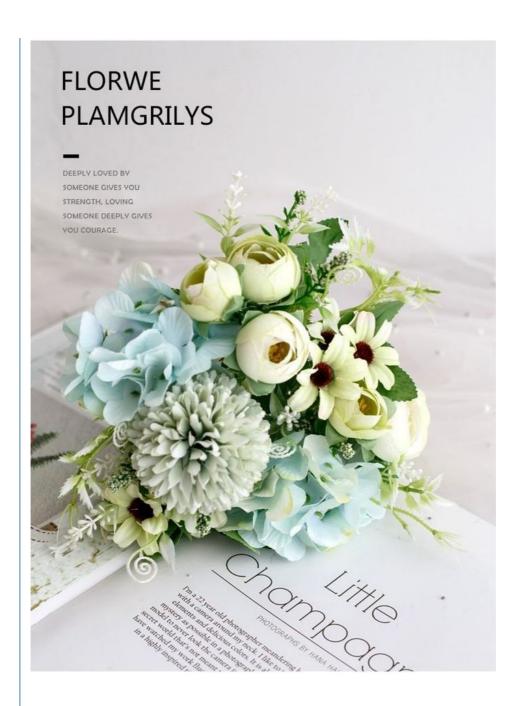

# Fake Chrysanthemum Artificial Flower Business 31cm for KTV

#### **Product Specification**

Features: Durability

Name: Business Use Faux FlowersKeywords: Retail Stores Silk Flowers

• Color: White, Light Green, Light Pink, Red, Pink,

Purple Pink

Material: Silk, Polyester, Plastic

• Height: 31cm

• Highlight: KTV Artificial Flower Business,

31cm Artificial Flower Business, 31cm chrysanthemum fake flowers