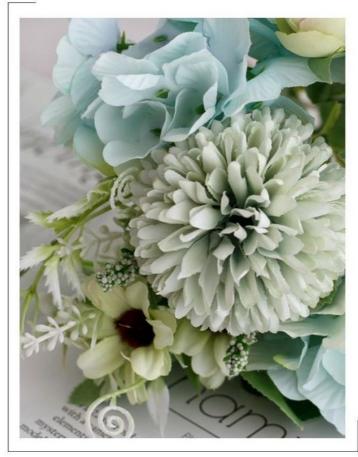

# Fake Chrysanthemum Artificial Flower Business 31cm for KTV

#### **Product Specification**

Features: Durability

Name: Business Use Faux FlowersKeywords: Retail Stores Silk Flowers

• Color: White, Light Green, Light Pink, Red, Pink,

Purple Pink

Material: Silk, Polyester, Plastic

• Height: 31cm

• Highlight: KTV Artificial Flower Business,

31cm Artificial Flower Business, 31cm chrysanthemum fake flowers