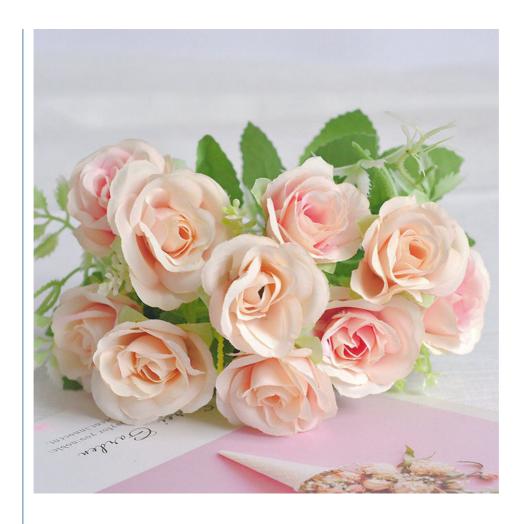

### **Product Specification**

Name: Light Color Artificial Rose

Light Pink \Light Blue\ Light Purple \beige Color:

Silk, Polyester, Plastic Material:

Height: 28cm

· Holiday: Christmas, Valentine's Day, Thanksgiving,

#### **Product Description**

Light-colored artificial roses are available in a variety of colors, including light pink, light green, light purple, and light orange.

**Soft and Elegant:** light pink artificial roses are characterized by their soft and elegant shades, from delicate pastels to pastel shades.

Romantic Charm: Roses exude romance and tenderness, perfect for events and occasions that require sophistication and romance.

**Versatile Decoration:** These light blue light pink silk roses easily match a variety of color schemes and themes, providing versatility for weddings, parties, or home interior decoration spaces.

**Natural Simplicity:** Light tones emphasize the simplicity and natural beauty of roses, creating a charming and tranquil atmosphere.

**Calming Aesthetics:** Soft tones evoke a calming aesthetic, making them ideal for environments that require a tranquil atmosphere.

**Subtle Contrast:** Light-colored roses create a subtle contrast with greenery or other vibrant elements, allowing them to stand out without overwhelming the overall arrangement.

**Timeless elegance:** These light color roses have a timeless elegance, bringing classic and lasting beauty to any setting, ensuring they remain a staple choice for elegant decor.