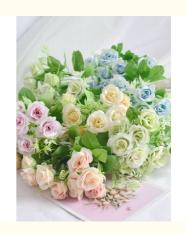

### **Product Specification**

Name: Light Color Artificial Rose

Light Pink \Light Blue\ Light Purple \beige Color:

Silk, Polyester, Plastic Material:

Height: 28cm

· Holiday: Christmas, Valentine's Day, Thanksgiving,

#### **Product Description**

Light-colored artificial roses are available in a variety of colors, including light pink, light green, light purple, and light orange.

**Soft and Elegant:** light pink artificial roses are characterized by their soft and elegant shades, from delicate pastels to pastel shades.

Romantic Charm: Roses exude romance and tenderness, perfect for events and occasions that require sophistication and romance.

**Versatile Decoration:** These light blue light pink silk roses easily match a variety of color schemes and themes, providing versatility for weddings, parties, or home interior decoration spaces.

**Natural Simplicity:** Light tones emphasize the simplicity and natural beauty of roses, creating a charming and tranquil atmosphere.

**Calming Aesthetics:** Soft tones evoke a calming aesthetic, making them ideal for environments that require a tranquil atmosphere.

**Subtle Contrast:** Light-colored roses create a subtle contrast with greenery or other vibrant elements, allowing them to stand out without overwhelming the overall arrangement.

**Timeless elegance:** These light color roses have a timeless elegance, bringing classic and lasting beauty to any setting, ensuring they remain a staple choice for elegant decor.