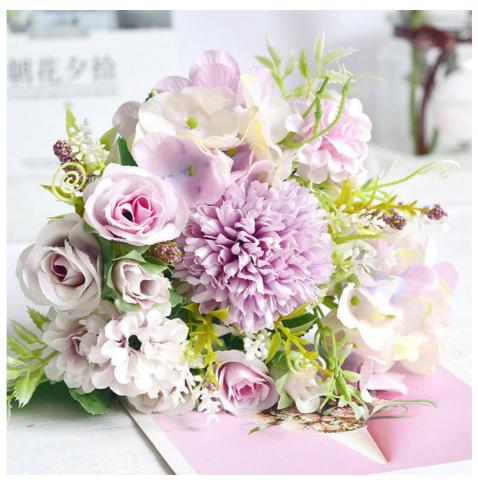

### More Images

#### **Product Description**

Light-colored artificial roses are available in a variety of colors, including light pink, light green, light purple, and light orange.

**Soft and Elegant:** light pink artificial roses are characterized by their soft and elegant shades, from delicate pastels to pastel shades.

Romantic Charm: Roses exude romance and tenderness, perfect for events and occasions that require sophistication and romance.

**Versatile Decoration:** These light blue light pink silk roses easily match a variety of color schemes and themes, providing versatility for weddings, parties, or home interior decoration spaces.