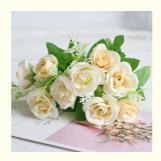

### **Product Specification**

Name: Light Color Artificial Rose

Light Pink \Light Blue\ Light Purple \beige Color:

Silk, Polyester, Plastic Material:

Height: 28cm

· Holiday: Christmas, Valentine's Day, Thanksgiving,

#### **Product Description**

Light-colored artificial roses are available in a variety of colors, including light pink, light green, light purple, and light orange.

**Soft and Elegant:** light pink artificial roses are characterized by their soft and elegant shades, from delicate pastels to pastel shades.

Romantic Charm: Roses exude romance and tenderness, perfect for events and occasions that require sophistication and romance.

**Versatile Decoration:** These light blue light pink silk roses easily match a variety of color schemes and themes, providing versatility for weddings, parties, or home interior decoration spaces.