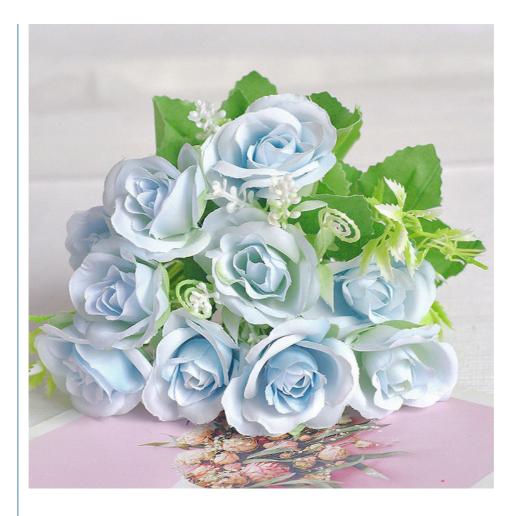

### **Product Specification**

Name: Light Color Artificial Rose

Light Pink \Light Blue\ Light Purple \beige Color:

Silk, Polyester, Plastic Material:

Height: 28cm

· Holiday: Christmas, Valentine's Day, Thanksgiving,

#### **Product Description**

Light-colored artificial roses are available in a variety of colors, including light pink, light green, light purple, and light orange.

**Soft and Elegant:** light pink artificial roses are characterized by their soft and elegant shades, from delicate pastels to pastel shades.

Romantic Charm: Roses exude romance and tenderness, perfect for events and occasions that require sophistication and romance.

**Versatile Decoration:** These light blue light pink silk roses easily match a variety of color schemes and themes, providing versatility for weddings, parties, or home interior decoration spaces.

**Natural Simplicity:** Light tones emphasize the simplicity and natural beauty of roses, creating a charming and tranquil atmosphere.

**Calming Aesthetics:** Soft tones evoke a calming aesthetic, making them ideal for environments that require a tranquil atmosphere.

**Subtle Contrast:** Light-colored roses create a subtle contrast with greenery or other vibrant elements, allowing them to stand out without overwhelming the overall arrangement.

**Timeless elegance:** These light color roses have a timeless elegance, bringing classic and lasting beauty to any setting, ensuring they remain a staple choice for elegant decor.