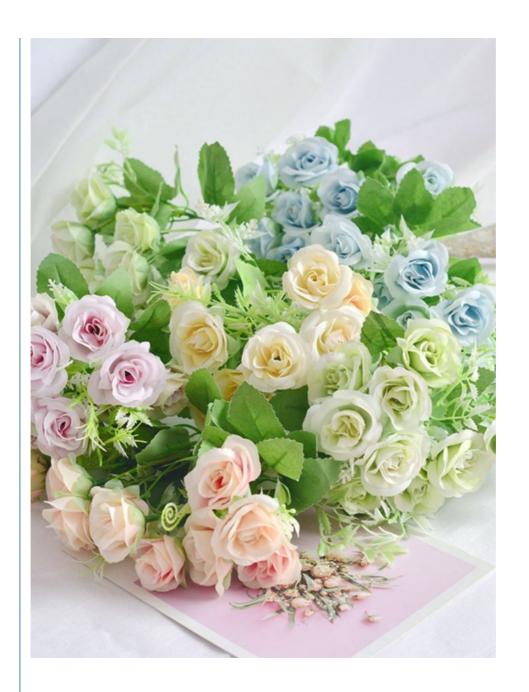

### **Product Specification**

Name: Light Color Artificial Rose

Light Pink \Light Blue\ Light Purple \beige Color:

Silk, Polyester, Plastic Material:

Height: 28cm

· Holiday: Christmas, Valentine's Day, Thanksgiving,

#### **Product Description**

Light-colored artificial roses are available in a variety of colors, including light pink, light green, light purple, and light orange.

**Soft and Elegant:** light pink artificial roses are characterized by their soft and elegant shades, from delicate pastels to pastel shades.

Romantic Charm: Roses exude romance and tenderness, perfect for events and occasions that require sophistication and romance.

**Versatile Decoration:** These light blue light pink silk roses easily match a variety of color schemes and themes, providing versatility for weddings, parties, or home interior decoration spaces.

**Natural Simplicity:** Light tones emphasize the simplicity and natural beauty of roses, creating a charming and tranquil atmosphere.

**Calming Aesthetics:** Soft tones evoke a calming aesthetic, making them ideal for environments that require a tranquil atmosphere.

**Subtle Contrast:** Light-colored roses create a subtle contrast with greenery or other vibrant elements, allowing them to stand out without overwhelming the overall arrangement.

**Timeless elegance:** These light color roses have a timeless elegance, bringing classic and lasting beauty to any setting, ensuring they remain a staple choice for elegant decor.