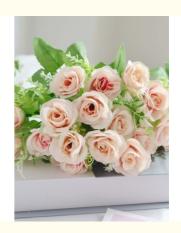

### **Product Specification**

Name: Light Color Artificial Rose

Light Pink \Light Blue\ Light Purple \beige Color:

Silk, Polyester, Plastic Material:

Height: 28cm

· Holiday: Christmas, Valentine's Day, Thanksgiving,

#### **Product Description**

Light-colored artificial roses are available in a variety of colors, including light pink, light green, light purple, and light orange.

**Soft and Elegant:** light pink artificial roses are characterized by their soft and elegant shades, from delicate pastels to pastel shades.

Romantic Charm: Roses exude romance and tenderness, perfect for events and occasions that require sophistication and romance.

**Versatile Decoration:** These light blue light pink silk roses easily match a variety of color schemes and themes, providing versatility for weddings, parties, or home interior decoration spaces.