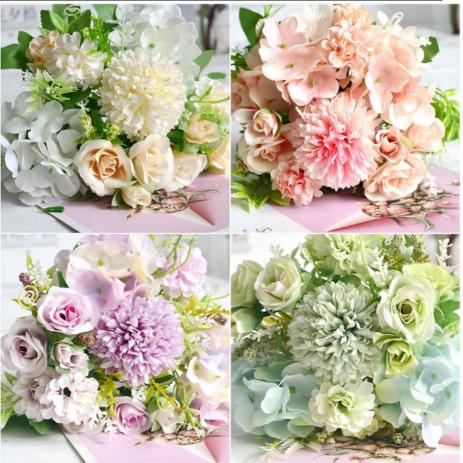

### **Product Specification**

Name: Light Color Artificial Rose

Light Pink \Light Blue\ Light Purple \beige Color:

Silk, Polyester, Plastic Material:

Height: 28cm

· Holiday: Christmas, Valentine's Day, Thanksgiving,

#### **Product Description**

Light-colored artificial roses are available in a variety of colors, including light pink, light green, light purple, and light orange.

**Soft and Elegant:** light pink artificial roses are characterized by their soft and elegant shades, from delicate pastels to pastel shades.

Romantic Charm: Roses exude romance and tenderness, perfect for events and occasions that require sophistication and romance.

**Versatile Decoration:** These light blue light pink silk roses easily match a variety of color schemes and themes, providing versatility for weddings, parties, or home interior decoration spaces.

**Natural Simplicity:** Light tones emphasize the simplicity and natural beauty of roses, creating a charming and tranquil atmosphere.

**Calming Aesthetics:** Soft tones evoke a calming aesthetic, making them ideal for environments that require a tranquil atmosphere.

**Subtle Contrast:** Light-colored roses create a subtle contrast with greenery or other vibrant elements, allowing them to stand out without overwhelming the overall arrangement.

**Timeless elegance:** These light color roses have a timeless elegance, bringing classic and lasting beauty to any setting, ensuring they remain a staple choice for elegant decor.