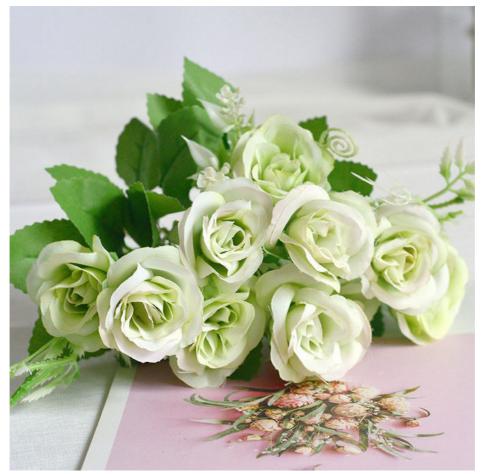

### More Images

#### **Product Description**

Light-colored artificial roses are available in a variety of colors, including light pink, light green, light purple, and light orange.

**Soft and Elegant:** light pink artificial roses are characterized by their soft and elegant shades, from delicate pastels to pastel shades.

Romantic Charm: Roses exude romance and tenderness, perfect for events and occasions that require sophistication and romance.

**Versatile Decoration:** These light blue light pink silk roses easily match a variety of color schemes and themes, providing versatility for weddings, parties, or home interior decoration spaces.