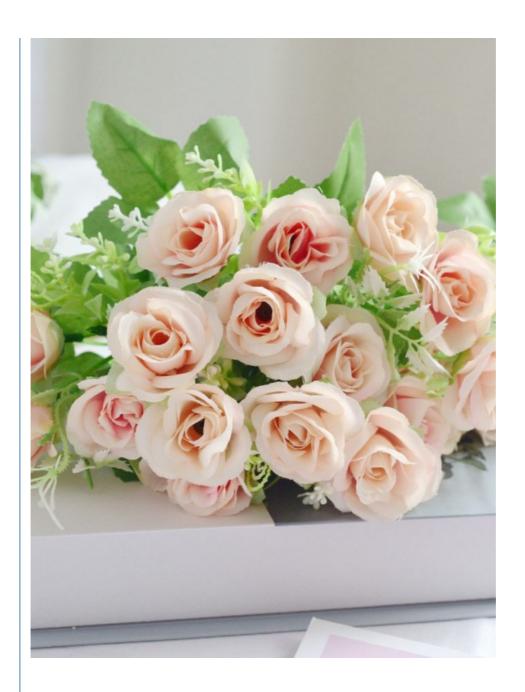

### More Images

#### **Product Description**

Light-colored artificial roses are available in a variety of colors, including light pink, light green, light purple, and light orange.

**Soft and Elegant:** light pink artificial roses are characterized by their soft and elegant shades, from delicate pastels to pastel shades.

**Subtle Contrast:** Light-colored roses create a subtle contrast with greenery or other vibrant elements, allowing them to stand out without overwhelming the overall arrangement.

**Timeless elegance:** These light color roses have a timeless elegance, bringing classic and lasting beauty to any setting, ensuring they remain a staple choice for elegant decor.