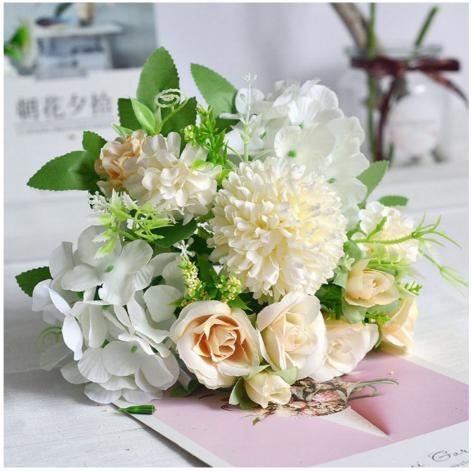

### More Images

#### **Product Description**

Light-colored artificial roses are available in a variety of colors, including light pink, light green, light purple, and light orange.

**Soft and Elegant:** light pink artificial roses are characterized by their soft and elegant shades, from delicate pastels to pastel shades.

Romantic Charm: Roses exude romance and tenderness, perfect for events and occasions that require sophistication and romance.

**Versatile Decoration:** These light blue light pink silk roses easily match a variety of color schemes and themes, providing versatility for weddings, parties, or home interior decoration spaces.