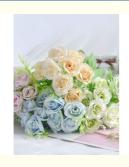

### **Product Specification**

Name: Light Color Artificial Rose

Light Pink \Light Blue\ Light Purple \beige Color:

Silk, Polyester, Plastic Material:

Height: 28cm

· Holiday: Christmas, Valentine's Day, Thanksgiving,

#### **Product Description**

Light-colored artificial roses are available in a variety of colors, including light pink, light green, light purple, and light orange.

**Soft and Elegant:** light pink artificial roses are characterized by their soft and elegant shades, from delicate pastels to pastel shades.

Romantic Charm: Roses exude romance and tenderness, perfect for events and occasions that require sophistication and romance.

**Versatile Decoration:** These light blue light pink silk roses easily match a variety of color schemes and themes, providing versatility for weddings, parties, or home interior decoration spaces.

**Natural Simplicity:** Light tones emphasize the simplicity and natural beauty of roses, creating a charming and tranquil atmosphere.

**Calming Aesthetics:** Soft tones evoke a calming aesthetic, making them ideal for environments that require a tranquil atmosphere.

**Subtle Contrast:** Light-colored roses create a subtle contrast with greenery or other vibrant elements, allowing them to stand out without overwhelming the overall arrangement.

**Timeless elegance:** These light color roses have a timeless elegance, bringing classic and lasting beauty to any setting, ensuring they remain a staple choice for elegant decor.