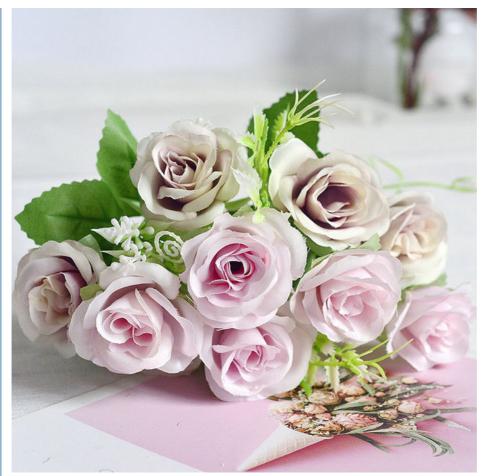

### More Images

#### **Product Description**

Light-colored artificial roses are available in a variety of colors, including light pink, light green, light purple, and light orange.

**Soft and Elegant:** light pink artificial roses are characterized by their soft and elegant shades, from delicate pastels to pastel shades.

Romantic Charm: Roses exude romance and tenderness, perfect for events and occasions that require sophistication and romance.

**Versatile Decoration:** These light blue light pink silk roses easily match a variety of color schemes and themes, providing versatility for weddings, parties, or home interior decoration spaces.