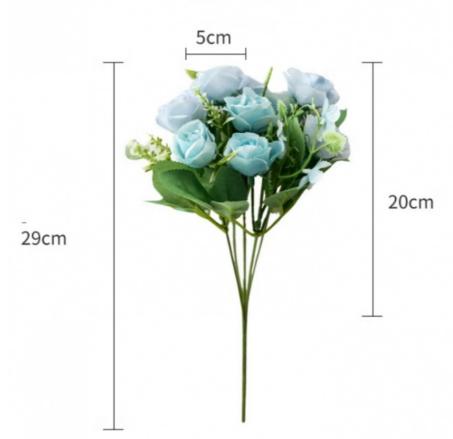

| Product Name | Light color artificial rose                     |
|--------------|-------------------------------------------------|
| Color        | Light green, light pink, light red, purple pink |
| Material     | silk cloth + plastic (built-in iron wire)       |
| Applicable   | Home, businesses, office furnishings            |
| Size         | 29*20*5cm                                       |
| Features     | Light color, easy to create elegant style       |
| Technology   | Professional blooming process, natural colors   |
| Color        | bright and colorful, just like real flowers     |