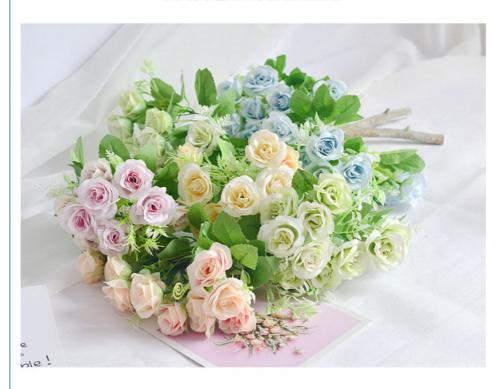

### **Product Specification**

Name: Light Color Artificial Rose

Light Pink \Light Blue\ Light Purple \beige Color:

Silk, Polyester, Plastic Material:

Height: 28cm

· Holiday: Christmas, Valentine's Day, Thanksgiving,

#### **Product Description**

Light-colored artificial roses are available in a variety of colors, including light pink, light green, light purple, and light orange.

**Soft and Elegant:** light pink artificial roses are characterized by their soft and elegant shades, from delicate pastels to pastel shades.

Romantic Charm: Roses exude romance and tenderness, perfect for events and occasions that require sophistication and romance.

**Versatile Decoration:** These light blue light pink silk roses easily match a variety of color schemes and themes, providing versatility for weddings, parties, or home interior decoration spaces.

**Natural Simplicity:** Light tones emphasize the simplicity and natural beauty of roses, creating a charming and tranquil atmosphere.

**Calming Aesthetics:** Soft tones evoke a calming aesthetic, making them ideal for environments that require a tranquil atmosphere.

**Subtle Contrast:** Light-colored roses create a subtle contrast with greenery or other vibrant elements, allowing them to stand out without overwhelming the overall arrangement.

**Timeless elegance:** These light color roses have a timeless elegance, bringing classic and lasting beauty to any setting, ensuring they remain a staple choice for elegant decor.