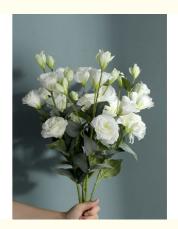

### **Product Specification**

Name: Business Artificial Platycodon Flowers

• Color: White, Purple, Pink

Material: Silk, PlasticHeight: 80cm

Holiday: Christmas\Wedding\Thanksgiving\Birthday

Celebration

• Application: Restaurant Decoration\Bars And Nightclubs

### **Product Description**

The simulated large bouquet of platycodon flowers is elegant and fresh, with a full and full blooming posture. It has no fetters during the flowering period, a home beauty that never fades, and a quiet and just right simple beauty.