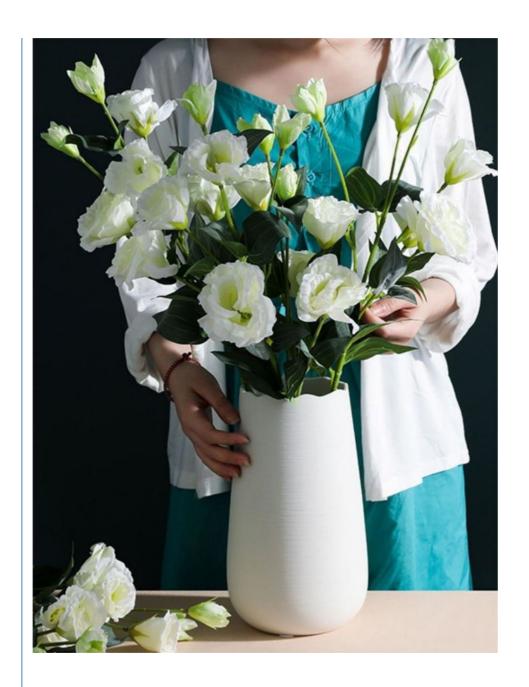

### **Product Description**

The simulated large bouquet of platycodon flowers is elegant and fresh, with a full and full blooming posture. It has no fetters during the flowering period, a home beauty that never fades, and a quiet and just right simple beauty.

### **Product Specification**

Name: Business Artificial Platycodon Flowers

• Color: White, Purple, Pink

Material: Silk, PlasticHeight: 80cm

Holiday: Christmas\Wedding\Thanksgiving\Birthday

Celebration

• Application: Restaurant Decoration\Bars And Nightclubs