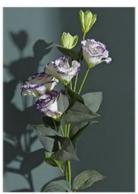

### **Product Description**

The simulated large bouquet of platycodon flowers is elegant and fresh, with a full and full blooming posture. It has no fetters during the flowering period, a home beauty that never fades, and a quiet and just right simple beauty.

### **Product Specification**

Name: Business Artificial Platycodon Flowers

• Color: White, Purple, Pink

Material: Silk, PlasticHeight: 80cm

Holiday: Christmas\Wedding\Thanksgiving\Birthday

Celebration

• Application: Restaurant Decoration\Bars And Nightclubs