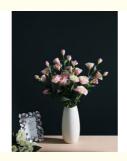

### **Product Description**

The simulated large bouquet of platycodon flowers is elegant and fresh, with a full and full blooming posture. It has no fetters during the flowering period, a home beauty that never fades, and a quiet and just right simple beauty.

### **Product Specification**

Name: Business Artificial Platycodon Flowers

• Color: White, Purple, Pink

Material: Silk, PlasticHeight: 80cm

Holiday: Christmas\Wedding\Thanksgiving\Birthday

Celebration

• Application: Restaurant Decoration\Bars And Nightclubs