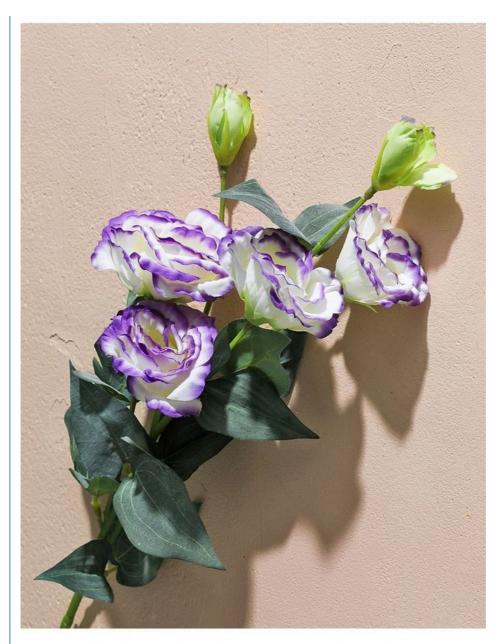

### **Product Specification**

Name: Business Artificial Platycodon Flowers

• Color: White, Purple, Pink

Material: Silk, PlasticHeight: 80cm

Holiday: Christmas\Wedding\Thanksgiving\Birthday

Celebration

• Application: Restaurant Decoration\Bars And Nightclubs

### **Product Description**

The simulated large bouquet of platycodon flowers is elegant and fresh, with a full and full blooming posture. It has no fetters during the flowering period, a home beauty that never fades, and a quiet and just right simple beauty.