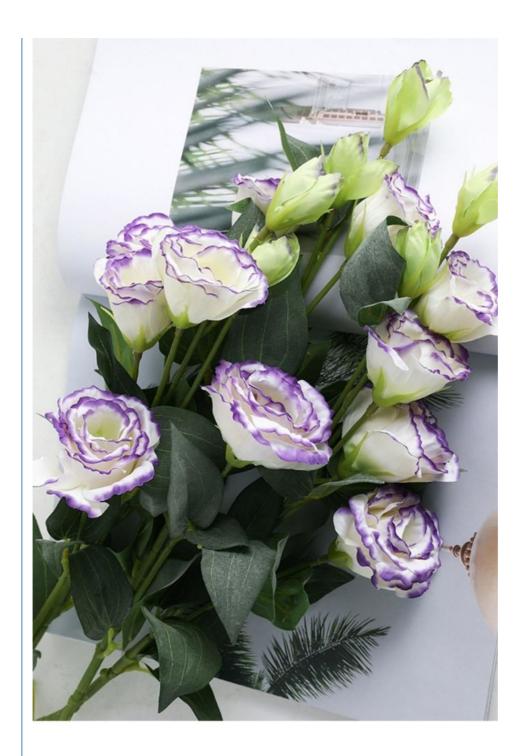

### **Product Description**

The simulated large bouquet of platycodon flowers is elegant and fresh, with a full and full blooming posture. It has no fetters during the flowering period, a home beauty that never fades, and a quiet and just right simple beauty.

### **Product Specification**

Name: Business Artificial Platycodon Flowers

• Color: White, Purple, Pink

Material: Silk, PlasticHeight: 80cm

Holiday: Christmas\Wedding\Thanksgiving\Birthday

Celebration

• Application: Restaurant Decoration\Bars And Nightclubs