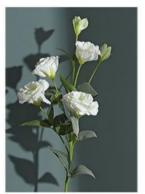

### **Product Description**

The simulated large bouquet of platycodon flowers is elegant and fresh, with a full and full blooming posture. It has no fetters during the flowering period, a home beauty that never fades, and a quiet and just right simple beauty.

### **Product Specification**

Name: Business Artificial Platycodon Flowers

• Color: White, Purple, Pink

Material: Silk, PlasticHeight: 80cm

Holiday: Christmas\Wedding\Thanksgiving\Birthday

Celebration

• Application: Restaurant Decoration\Bars And Nightclubs