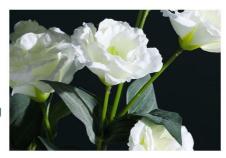

**Restaurant decoration:** Used for restaurant decoration to add color and fragrance to the dining environment and enhance customers' dining pleasure.

Made of silk fabric, green life, unique beauty
Made of textured silk cloth, the petals are realistic and layered, and are colored using a blending process with good color fixation.
The petals are naturally curled, plump, and never wither.