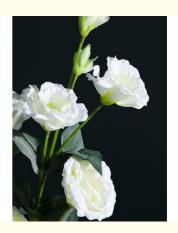

### **Product Specification**

Name: Business Artificial Platycodon Flowers

• Color: White, Purple, Pink

Material: Silk, PlasticHeight: 80cm

Holiday: Christmas\Wedding\Thanksgiving\Birthday

Celebration

• Application: Restaurant Decoration\Bars And Nightclubs

### **Product Description**

The simulated large bouquet of platycodon flowers is elegant and fresh, with a full and full blooming posture. It has no fetters during the flowering period, a home beauty that never fades, and a quiet and just right simple beauty.