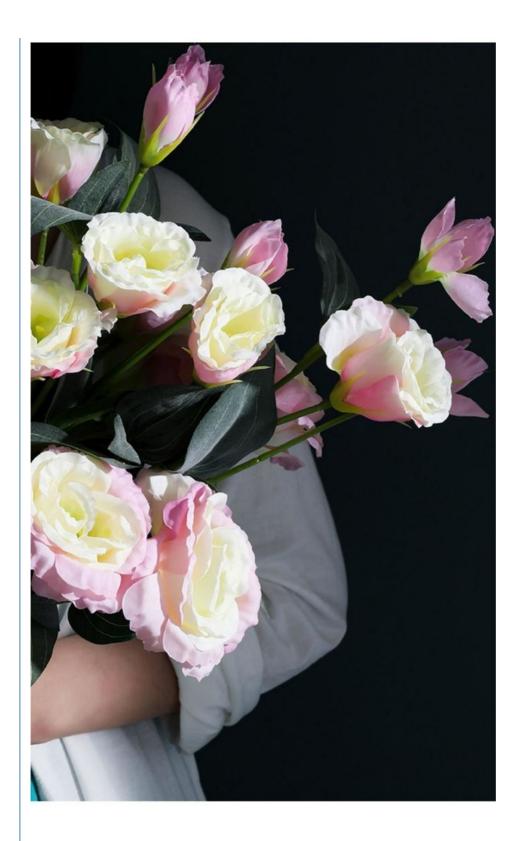

### **Product Specification**

Name: Business Artificial Platycodon Flowers

• Color: White, Purple, Pink

Material: Silk, PlasticHeight: 80cm

Holiday: Christmas\Wedding\Thanksgiving\Birthday

Celebration

• Application: Restaurant Decoration\Bars And Nightclubs

### **Product Description**

The simulated large bouquet of platycodon flowers is elegant and fresh, with a full and full blooming posture. It has no fetters during the flowering period, a home beauty that never fades, and a quiet and just right simple beauty.