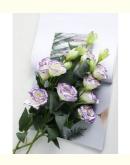

### **Product Specification**

Name: Business Artificial Platycodon Flowers

• Color: White, Purple, Pink

Material: Silk, PlasticHeight: 80cm

Holiday: Christmas\Wedding\Thanksgiving\Birthday

Celebration

• Application: Restaurant Decoration\Bars And Nightclubs

### **Product Description**

The simulated large bouquet of platycodon flowers is elegant and fresh, with a full and full blooming posture. It has no fetters during the flowering period, a home beauty that never fades, and a quiet and just right simple beauty.