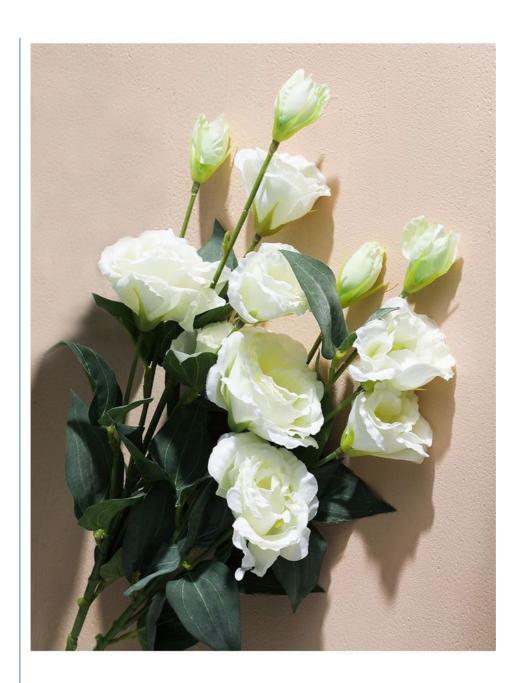

### **Product Description**

The simulated large bouquet of platycodon flowers is elegant and fresh, with a full and full blooming posture. It has no fetters during the flowering period, a home beauty that never fades, and a quiet and just right simple beauty.

### **Product Specification**

Name: Business Artificial Platycodon Flowers

• Color: White, Purple, Pink

Material: Silk, PlasticHeight: 80cm

Holiday: Christmas\Wedding\Thanksgiving\Birthday

Celebration

• Application: Restaurant Decoration\Bars And Nightclubs