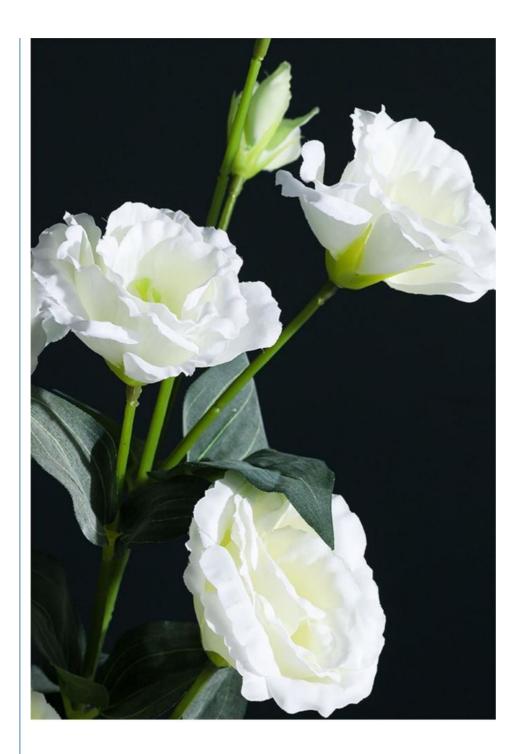

### **Product Description**

The simulated large bouquet of platycodon flowers is elegant and fresh, with a full and full blooming posture. It has no fetters during the flowering period, a home beauty that never fades, and a quiet and just right simple beauty.

**Restaurant decoration:** Used for restaurant decoration to add color and fragrance to the dining environment and enhance customers' dining pleasure.

Made of silk fabric, green life, unique beauty
Made of textured silk cloth, the petals are realistic and layered, and are colored using a blending process with good color fixation.
The petals are naturally curled, plump, and never wither.