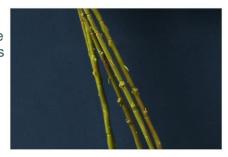

The stem is made of soft silicone material, and the workmanship is lifelike and natural. You can bend, fold, string, cut, etc. to create at will, and it has strong plasticity.