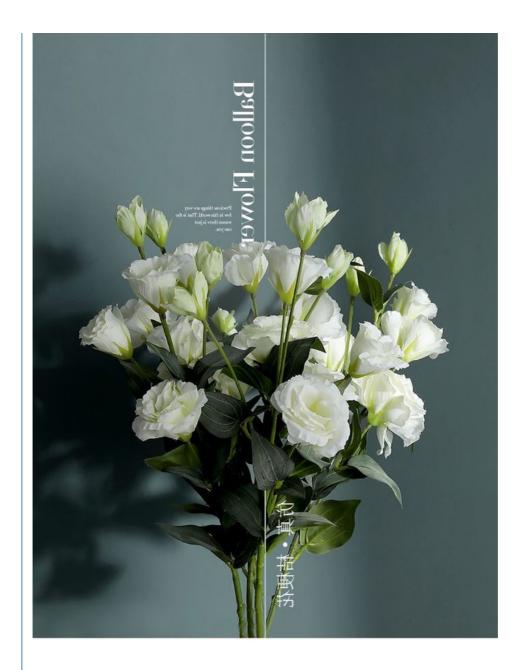

Platycodon flower bunch artificial

### **Product Description**

The simulated large bouquet of platycodon flowers is elegant and fresh, with a full and full blooming posture. It has no fetters during the flowering period, a home beauty that never fades, and a quiet and just right simple beauty.