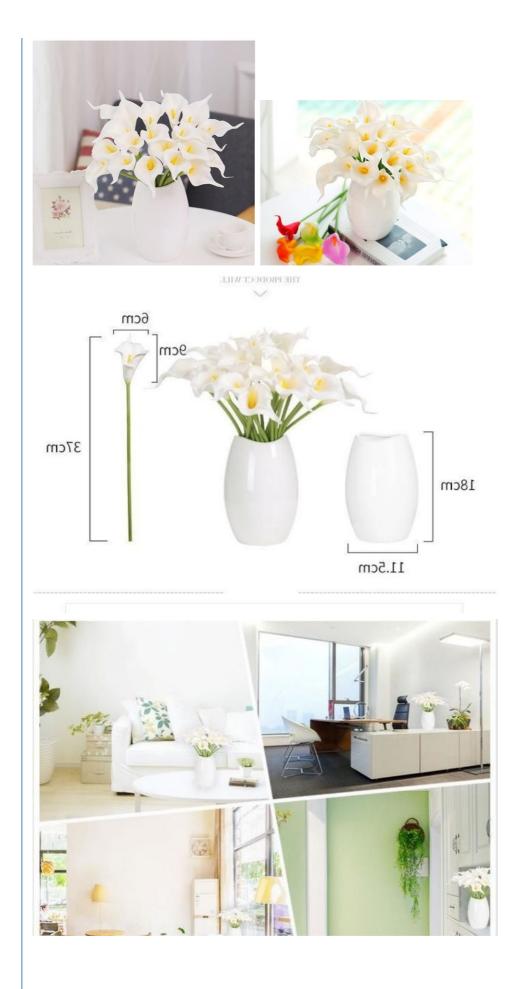

## More Images

| Product name             | calla lily artificial flower                                                                                                                           |
|--------------------------|--------------------------------------------------------------------------------------------------------------------------------------------------------|
| Material                 | PU                                                                                                                                                     |
| Color                    | Multiple colors available, white, sunset, pink, red, yellow, rose red                                                                                  |
| Applicable to            | various scenes such as living room, entrance, studio, store                                                                                            |
| Advantages               | Fresh and simple, warm and tranquil, leisurely and natural                                                                                             |
| Flower stem              | injection molding                                                                                                                                      |
| Care method              | Can be wiped and dusted with a hair dryer                                                                                                              |
| Parameter specifications | The overall height is about 36 cm, the flower stem is about 26 cm, the flower is about 9 cm long, and the width is about 6 cm.                         |
| Note                     | Product color may vary slightly depending on individual monitors<br>and sizes are measured manually. If there is a slight difference, it<br>is normal. |