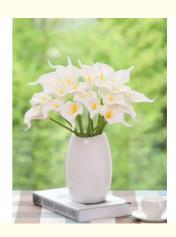

#### **Product Description**

Multiple colors available: Calla Lily artificial flowers provide a wide range of color options, including classic white, elegant pink, deep purple, etc., to meet the needs of different occasions and personal preferences.

Applicable commercial scenarios: white and yellow calla lily bouquet is suitable for a variety of commercial scenarios, such as hotels, wedding venues, restaurants, offices, etc. They can be used as exquisite decorations to enhance the environment and create an atmosphere of elegance and style. At the same time, they are also ideal commercial furnishings that can enhance the overall image of the commercial space.

| Product name             | calla lily artificial flower                                                                                                                           |
|--------------------------|--------------------------------------------------------------------------------------------------------------------------------------------------------|
| Material                 | PU                                                                                                                                                     |
| Color                    | Multiple colors available, white, sunset, pink, red, yellow, rose red                                                                                  |
| Applicable to            | various scenes such as living room, entrance, studio, store                                                                                            |
| Advantages               | Fresh and simple, warm and tranquil, leisurely and natural                                                                                             |
| Flower stem              | injection molding                                                                                                                                      |
| Care method              | Can be wiped and dusted with a hair dryer                                                                                                              |
| Parameter specifications | The overall height is about 36 cm, the flower stem is about 26 cm, the flower is about 9 cm long, and the width is about 6 cm.                         |
| Note                     | Product color may vary slightly depending on individual monitors<br>and sizes are measured manually. If there is a slight difference, it<br>is normal. |