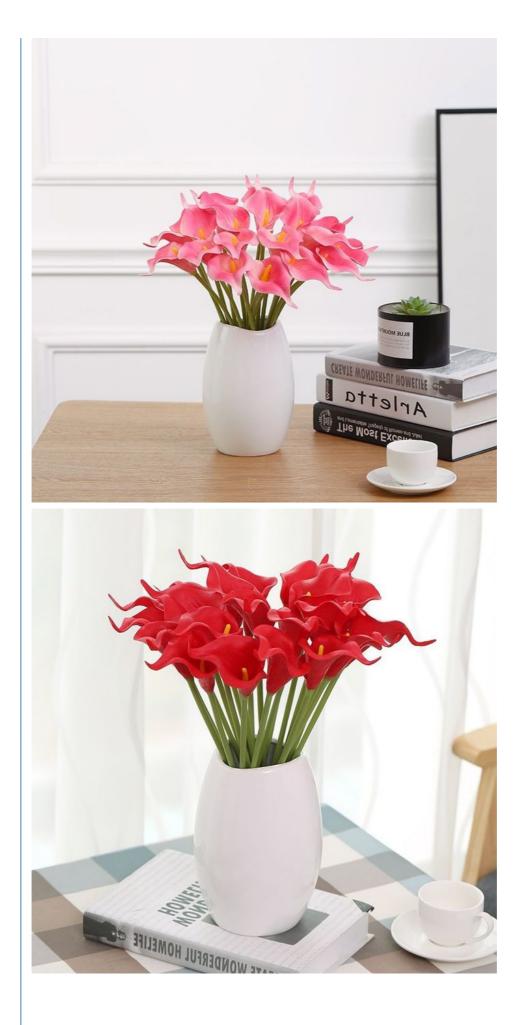

#### **Product Description**

Multiple colors available: Calla Lily artificial flowers provide a wide range of color options, including classic white, elegant pink, deep purple, etc., to meet the needs of different occasions and personal preferences.

| Product name             | calla lily artificial flower                                                                                                                           |
|--------------------------|--------------------------------------------------------------------------------------------------------------------------------------------------------|
| Material                 | PU                                                                                                                                                     |
| Color                    | Multiple colors available, white, sunset, pink, red, yellow, rose red                                                                                  |
| Applicable to            | various scenes such as living room, entrance, studio, store                                                                                            |
| Advantages               | Fresh and simple, warm and tranquil, leisurely and natural                                                                                             |
| Flower stem              | injection molding                                                                                                                                      |
| Care method              | Can be wiped and dusted with a hair dryer                                                                                                              |
| Parameter specifications | The overall height is about 36 cm, the flower stem is about 26 cm, the flower is about 9 cm long, and the width is about 6 cm.                         |
| Note                     | Product color may vary slightly depending on individual monitors<br>and sizes are measured manually. If there is a slight difference, it<br>is normal. |