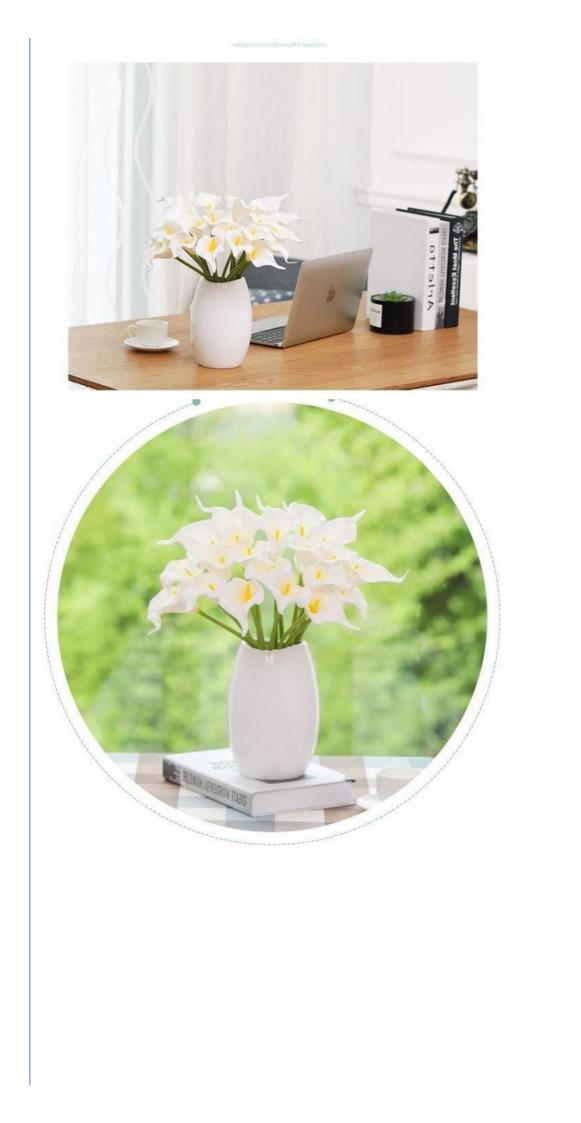

#### **Product Description**

Multiple colors available: Calla Lily artificial flowers provide a wide range of color options, including classic white, elegant pink, deep purple, etc., to meet the needs of different occasions and personal preferences.

Applicable commercial scenarios: white and yellow calla lily bouquet is suitable for a variety of commercial scenarios, such as hotels, wedding venues, restaurants, offices, etc. They can be used as exquisite decorations to enhance the environment and create an atmosphere of elegance and style. At the same time, they are also ideal commercial furnishings that can enhance the overall image of the commercial space.