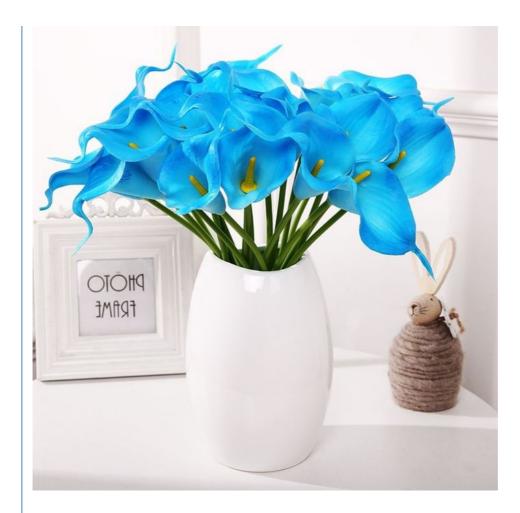

#### **Product Description**

Multiple colors available: Calla Lily artificial flowers provide a wide range of color options, including classic white, elegant pink, deep purple, etc., to meet the needs of different occasions and personal preferences.