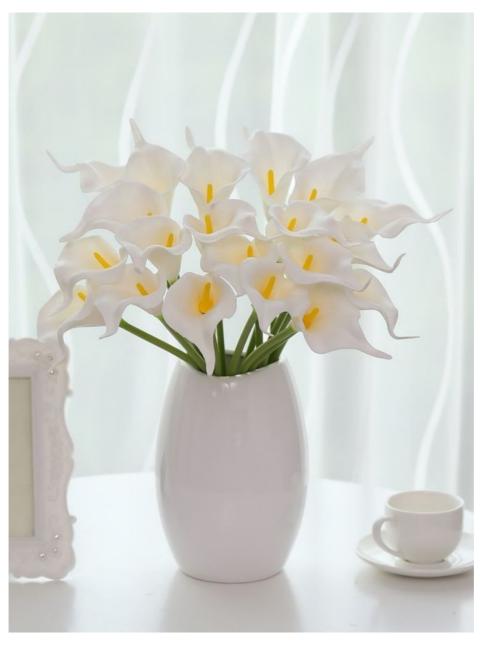

#### **Product Description**

Multiple colors available: Calla Lily artificial flowers provide a wide range of color options, including classic white, elegant pink, deep purple, etc., to meet the needs of different occasions and personal preferences.

Applicable commercial scenarios: white and yellow calla lily bouquet is suitable for a variety of commercial scenarios, such as hotels, wedding venues, restaurants, offices, etc. They can be used as exquisite decorations to enhance the environment and create an atmosphere of elegance and style. At the same time, they are also ideal commercial furnishings that can enhance the overall image of the commercial space.