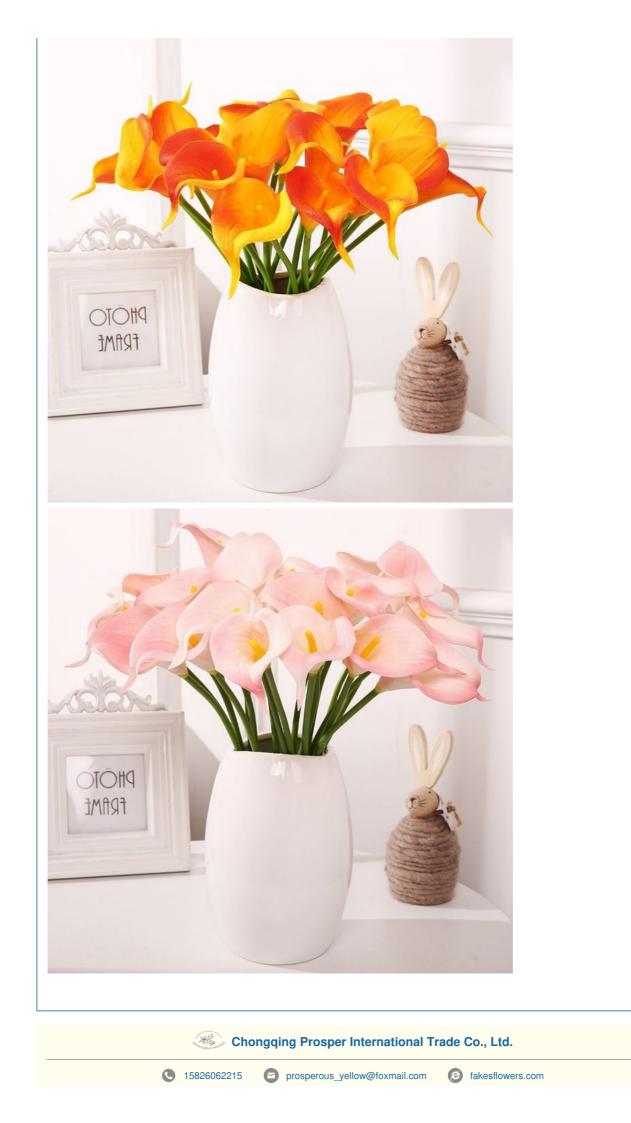

#### **Product Description**

Multiple colors available: Calla Lily artificial flowers provide a wide range of color options, including classic white, elegant pink, deep purple, etc., to meet the needs of different occasions and personal preferences.

| Product name             | calla lily artificial flower                                                                                                                           |
|--------------------------|--------------------------------------------------------------------------------------------------------------------------------------------------------|
| Material                 | PU                                                                                                                                                     |
| Color                    | Multiple colors available, white, sunset, pink, red, yellow, rose red                                                                                  |
| Applicable to            | various scenes such as living room, entrance, studio, store                                                                                            |
| Advantages               | Fresh and simple, warm and tranquil, leisurely and natural                                                                                             |
| Flower stem              | injection molding                                                                                                                                      |
| Care method              | Can be wiped and dusted with a hair dryer                                                                                                              |
| Parameter specifications | The overall height is about 36 cm, the flower stem is about 26 cm, the flower is about 9 cm long, and the width is about 6 cm.                         |
| Note                     | Product color may vary slightly depending on individual monitors<br>and sizes are measured manually. If there is a slight difference, it<br>is normal. |