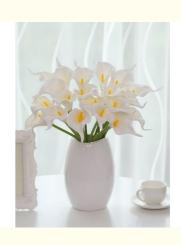

#### **Product Description**

Multiple colors available: Calla Lily artificial flowers provide a wide range of color options, including classic white, elegant pink, deep purple, etc., to meet the needs of different occasions and personal preferences.

Applicable commercial scenarios: white and yellow calla lily bouquet is suitable for a variety of commercial scenarios, such as hotels, wedding venues, restaurants, offices, etc. They can be used as exquisite decorations to enhance the environment and create an atmosphere of elegance and style. At the same time, they are also ideal commercial furnishings that can enhance the overall image of the commercial space.

| Product name             | calla lily artificial flower                                                                                                                           |
|--------------------------|--------------------------------------------------------------------------------------------------------------------------------------------------------|
| Material                 | PU                                                                                                                                                     |
| Color                    | Multiple colors available, white, sunset, pink, red, yellow, rose red                                                                                  |
| Applicable to            | various scenes such as living room, entrance, studio, store                                                                                            |
| Advantages               | Fresh and simple, warm and tranquil, leisurely and natural                                                                                             |
| Flower stem              | injection molding                                                                                                                                      |
| Care method              | Can be wiped and dusted with a hair dryer                                                                                                              |
| Parameter specifications | The overall height is about 36 cm, the flower stem is about 26 cm, the flower is about 9 cm long, and the width is about 6 cm.                         |
| Note                     | Product color may vary slightly depending on individual monitors<br>and sizes are measured manually. If there is a slight difference, it<br>is normal. |