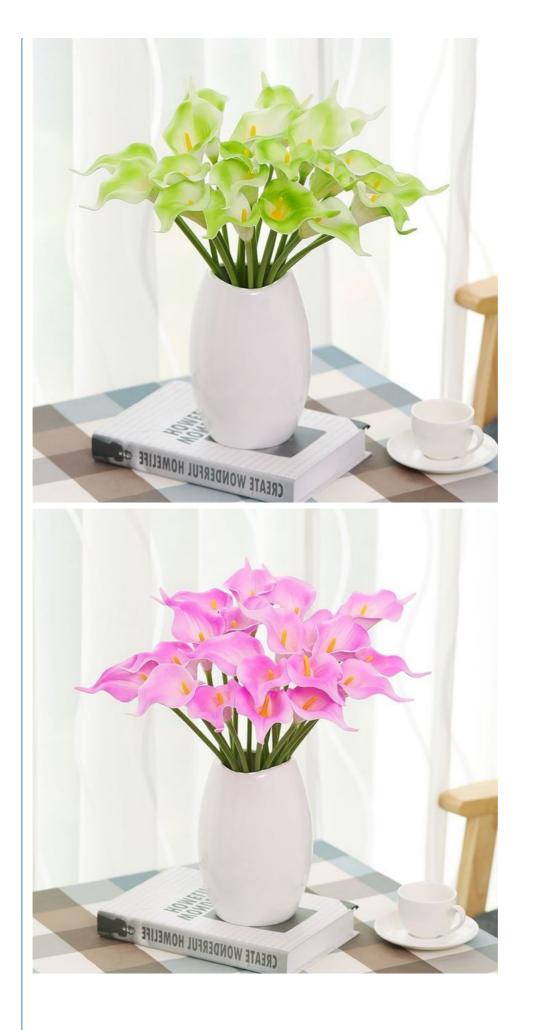

#### **Product Description**

Multiple colors available: Calla Lily artificial flowers provide a wide range of color options, including classic white, elegant pink, deep purple, etc., to meet the needs of different occasions and personal preferences.

| Product name             | calla lily artificial flower                                                                                                                           |
|--------------------------|--------------------------------------------------------------------------------------------------------------------------------------------------------|
| Material                 | PU                                                                                                                                                     |
| Color                    | Multiple colors available, white, sunset, pink, red, yellow, rose red                                                                                  |
| Applicable to            | various scenes such as living room, entrance, studio, store                                                                                            |
| Advantages               | Fresh and simple, warm and tranquil, leisurely and natural                                                                                             |
| Flower stem              | injection molding                                                                                                                                      |
| Care method              | Can be wiped and dusted with a hair dryer                                                                                                              |
| Parameter specifications | The overall height is about 36 cm, the flower stem is about 26 cm, the flower is about 9 cm long, and the width is about 6 cm.                         |
| Note                     | Product color may vary slightly depending on individual monitors<br>and sizes are measured manually. If there is a slight difference, it<br>is normal. |