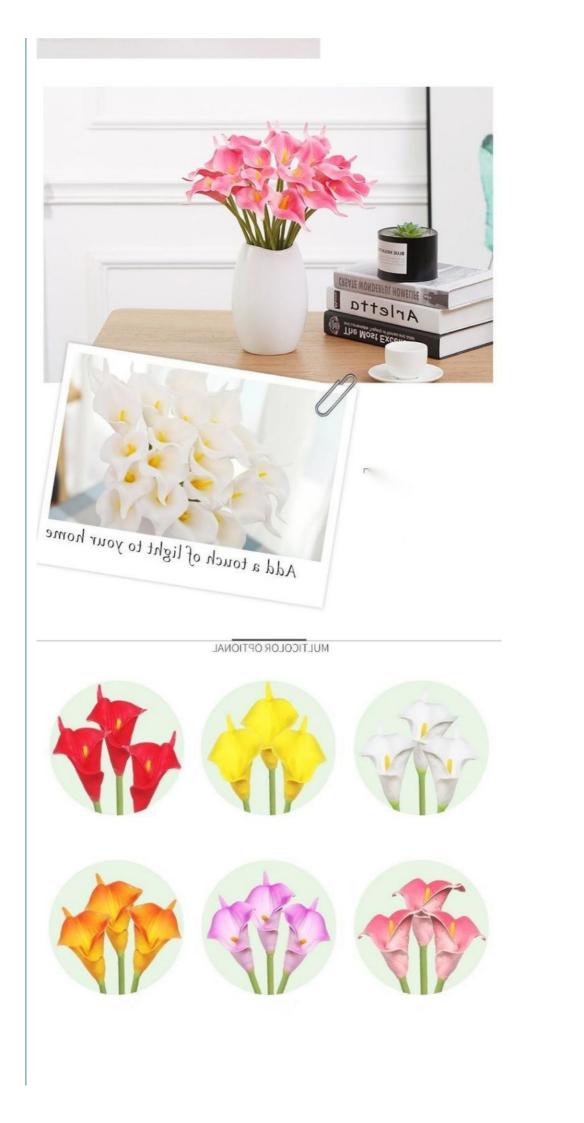

#### **Product Description**

Multiple colors available: Calla Lily artificial flowers provide a wide range of color options, including classic white, elegant pink, deep purple, etc., to meet the needs of different occasions and personal preferences.

| Product name             | calla lily artificial flower                                                                                                                           |
|--------------------------|--------------------------------------------------------------------------------------------------------------------------------------------------------|
| Material                 | PU                                                                                                                                                     |
| Color                    | Multiple colors available, white, sunset, pink, red, yellow, rose red                                                                                  |
| Applicable to            | various scenes such as living room, entrance, studio, store                                                                                            |
| Advantages               | Fresh and simple, warm and tranquil, leisurely and natural                                                                                             |
| Flower stem              | injection molding                                                                                                                                      |
| Care method              | Can be wiped and dusted with a hair dryer                                                                                                              |
| Parameter specifications | The overall height is about 36 cm, the flower stem is about 26 cm, the flower is about 9 cm long, and the width is about 6 cm.                         |
| Note                     | Product color may vary slightly depending on individual monitors<br>and sizes are measured manually. If there is a slight difference, it<br>is normal. |