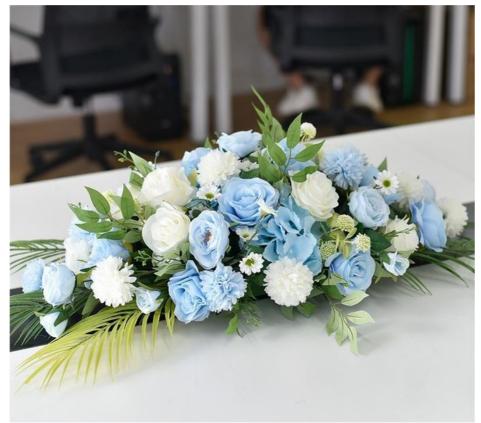

### **Product Specification**

Name: Business Flowers Banquets

• Color: Champagne, White, Orange, Pink, Red, Etc.

Material: Silk,Polyester, PlasticSize: L70\*W40\*H30cm

• Durability: Break-resistant \ UV-resistant

Application: Business Banquets Hotel Table Flowers,

 Highlight: Tabletop realistic fake flower bouquets, realistic fake flower bouquets Arrangement,

realistic fake flower bouquets Arrangement custom silk wedding bouquets Tabletop