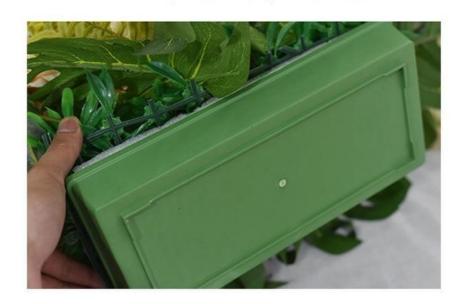

High-quality silk fabric, realistic effect, natural blending

There is a plastic flower holder on the back of the flower arrangement, which is waterproof and durable.

| Name        | Artificial table flower ornaments                                                   |
|-------------|-------------------------------------------------------------------------------------|
| Material    | simulated floral art                                                                |
| Style       | long table flower                                                                   |
| Size        | L70*W40*H30cm                                                                       |
| Application | sign-in desk, front desk, conference table                                          |
| Features    | The combination of floral art and space creates an elegant and artistic atmosphere. |