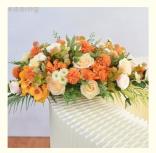

### **Product Specification**

Name: Business Flowers Banquets

• Color: Champagne, White, Orange, Pink, Red, Etc.

Material: Silk,Polyester, PlasticSize: L70\*W40\*H30cm

• Durability: Break-resistant \ UV-resistant

Application: Business Banquets Hotel Table Flowers,

 Highlight: Tabletop realistic fake flower bouquets, realistic fake flower bouquets Arrangement,

realistic fake flower bouquets Arrangement custom silk wedding bouquets Tabletop

High-quality silk fabric, realistic effect, natural blending

There is a plastic flower holder on the back of the flower arrangement, which is waterproof and durable.

| Name        | Artificial table flower ornaments                                                   |
|-------------|-------------------------------------------------------------------------------------|
| Material    | simulated floral art                                                                |
| Style       | long table flower                                                                   |
| Size        | L70*W40*H30cm                                                                       |
| Application | sign-in desk, front desk, conference table                                          |
| Features    | The combination of floral art and space creates an elegant and artistic atmosphere. |