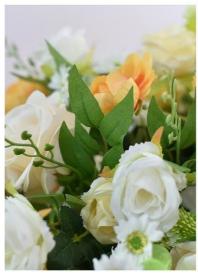

High-quality silk fabric, realistic effect, natural blending

There is a plastic flower holder on the back of the flower arrangement, which is waterproof and durable.

| Name        | Artificial table flower ornaments                                                   |
|-------------|-------------------------------------------------------------------------------------|
| Material    | simulated floral art                                                                |
| Style       | long table flower                                                                   |
| Size        | L70*W40*H30cm                                                                       |
| Application | sign-in desk, front desk, conference table                                          |
| Features    | The combination of floral art and space creates an elegant and artistic atmosphere. |

Artificial flowers:
No maintenance
required, not prone to
mildew or decay
More artistic than
flowers

Leaves: Beautiful leaves with clear lines Visible colors and natural details are lifelike

## details