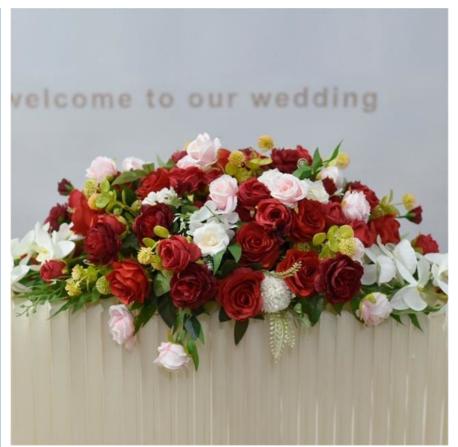

### **Product Specification**

Name: Business Flowers Banquets

• Color: Champagne, White, Orange, Pink, Red, Etc.

Material: Silk,Polyester, PlasticSize: L70\*W40\*H30cm

• Durability: Break-resistant \ UV-resistant

Application: Business Banquets Hotel Table Flowers,

 Highlight: Tabletop realistic fake flower bouquets, realistic fake flower bouquets Arrangement,

realistic fake flower bouquets Arrangement custom silk wedding bouquets Tabletop

High-quality silk fabric, realistic effect, natural blending

There is a plastic flower holder on the back of the flower arrangement, which is waterproof and durable.

| Name        | Artificial table flower ornaments                                                   |
|-------------|-------------------------------------------------------------------------------------|
| Material    | simulated floral art                                                                |
| Style       | long table flower                                                                   |
| Size        | L70*W40*H30cm                                                                       |
| Application | sign-in desk, front desk, conference table                                          |
| Features    | The combination of floral art and space creates an elegant and artistic atmosphere. |