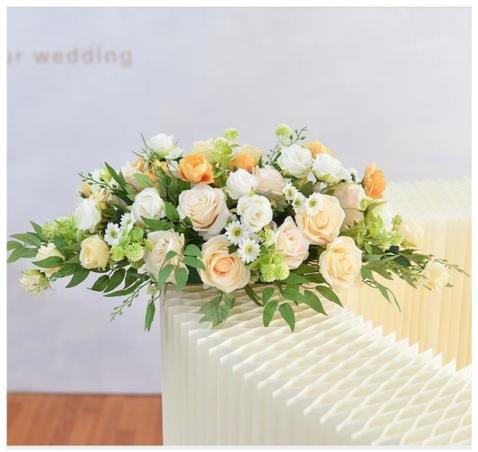

### **Product Specification**

Name: Business Flowers Banquets

• Color: Champagne, White, Orange, Pink, Red, Etc.

Material: Silk,Polyester, PlasticSize: L70\*W40\*H30cm

• Durability: Break-resistant \ UV-resistant

Application: Business Banquets Hotel Table Flowers,

 Highlight: Tabletop realistic fake flower bouquets, realistic fake flower bouquets Arrangement,

realistic fake flower bouquets Arrangement custom silk wedding bouquets Tabletop

High-quality silk fabric, realistic effect, natural blending

There is a plastic flower holder on the back of the flower arrangement, which is waterproof and durable.

| Name        | Artificial table flower ornaments                                                   |
|-------------|-------------------------------------------------------------------------------------|
| Material    | simulated floral art                                                                |
| Style       | long table flower                                                                   |
| Size        | L70*W40*H30cm                                                                       |
| Application | sign-in desk, front desk, conference table                                          |
| Features    | The combination of floral art and space creates an elegant and artistic atmosphere. |