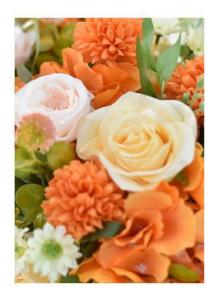

### **Product Specification**

Name: Business Flowers Banquets

• Color: Champagne, White, Orange, Pink, Red, Etc.

Material: Silk,Polyester, PlasticSize: L70\*W40\*H30cm

• Durability: Break-resistant \ UV-resistant

The customizable size and color of the Artificial flower for meeting table enables it to meet the needs of different business scenarios, not only injecting life into the workplace, but also showing taste and quality. This faux bouquet is a perfect reception floral arrangement to enhance a business space.

High-quality silk fabric, realistic effect, natural blending

There is a plastic flower holder on the back of the flower arrangement, which is waterproof and durable.

| Name        | Artificial table flower ornaments                                                   |
|-------------|-------------------------------------------------------------------------------------|
| Material    | simulated floral art                                                                |
| Style       | long table flower                                                                   |
| Size        | L70*W40*H30cm                                                                       |
| Application | sign-in desk, front desk, conference table                                          |
| Features    | The combination of floral art and space creates an elegant and artistic atmosphere. |