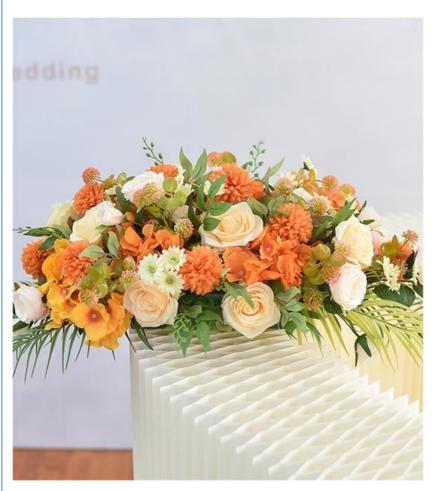

### **Product Specification**

Name: Business Flowers Banquets

• Color: Champagne, White, Orange, Pink, Red, Etc.

Material: Silk,Polyester, PlasticSize: L70\*W40\*H30cm

• Durability: Break-resistant \ UV-resistant

Application: Business Banquets Hotel Table Flowers,

 Highlight: Tabletop realistic fake flower bouquets, realistic fake flower bouquets Arrangement,

realistic fake flower bouquets Arrangement custom silk wedding bouquets Tabletop