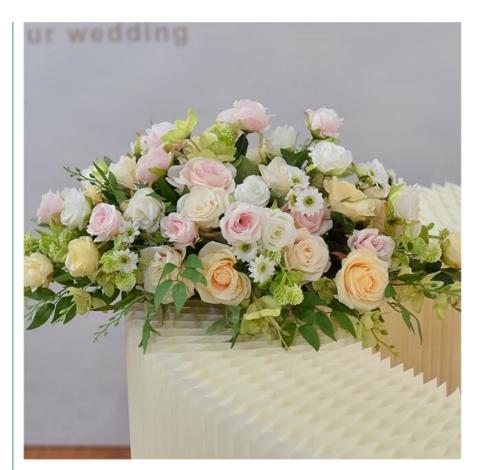

### **Product Specification**

Name: Business Flowers Banquets

• Color: Champagne, White, Orange, Pink, Red, Etc.

Material: Silk,Polyester, PlasticSize: L70\*W40\*H30cm

• Durability: Break-resistant \ UV-resistant

Application: Business Banquets Hotel Table Flowers,

 Highlight: Tabletop realistic fake flower bouquets, realistic fake flower bouquets Arrangement,

realistic fake flower bouquets Arrangement custom silk wedding bouquets Tabletop

High-quality silk fabric, realistic effect, natural blending

There is a plastic flower holder on the back of the flower arrangement, which is waterproof and durable.

| Name        | Artificial table flower ornaments                                                   |
|-------------|-------------------------------------------------------------------------------------|
| Material    | simulated floral art                                                                |
| Style       | long table flower                                                                   |
| Size        | L70*W40*H30cm                                                                       |
| Application | sign-in desk, front desk, conference table                                          |
| Features    | The combination of floral art and space creates an elegant and artistic atmosphere. |