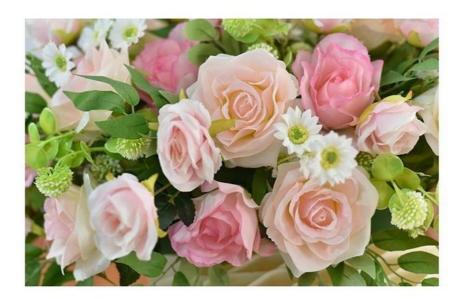

### **Product Specification**

Name: Business Flowers Banquets

• Color: Champagne, White, Orange, Pink, Red, Etc.

Material: Silk,Polyester, PlasticSize: L70\*W40\*H30cm

• Durability: Break-resistant \ UV-resistant

Artificial flowers:
No maintenance
required, not prone to
mildew or decay
More artistic than
flowers

Leaves: Beautiful leaves with clear lines Visible colors and natural details are lifelike