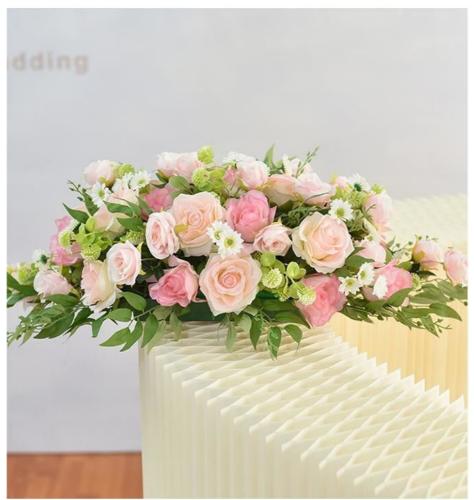

### **Product Specification**

Name: Business Flowers Banquets

• Color: Champagne, White, Orange, Pink, Red, Etc.

Material: Silk,Polyester, PlasticSize: L70\*W40\*H30cm

• Durability: Break-resistant \ UV-resistant

Application: Business Banquets Hotel Table Flowers,

 Highlight: Tabletop realistic fake flower bouquets, realistic fake flower bouquets Arrangement,

realistic fake flower bouquets Arrangement custom silk wedding bouquets Tabletop