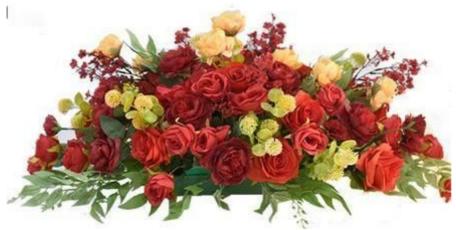

#### **Product Description**

This multi-floral conference table bouquet is the perfect blend of reality and fiction, ideal for reception decorations and floral arrangements. Its diverse floral combinations present a rich style that is suitable for various business environments, from conference rooms to receptions, creating a professional and unique atmosphere.

The customizable size and color of the Artificial flower for meeting table enables it to meet the needs of different business scenarios, not only injecting life into the workplace, but also showing taste and quality. This faux bouquet is a perfect reception floral arrangement to enhance a business space.

High-quality silk fabric, realistic effect, natural blending

There is a plastic flower holder on the back of the flower arrangement, which is waterproof and durable.

| Name        | Artificial table flower ornaments                                                   |
|-------------|-------------------------------------------------------------------------------------|
| Material    | simulated floral art                                                                |
| Style       | long table flower                                                                   |
| Size        | L70*W40*H30cm                                                                       |
| Application | sign-in desk, front desk, conference table                                          |
| Features    | The combination of floral art and space creates an elegant and artistic atmosphere. |