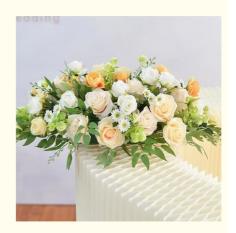

### **Product Specification**

Name: Business Flowers Banquets

• Color: Champagne, White, Orange, Pink, Red, Etc.

Material: Silk,Polyester, PlasticSize: L70\*W40\*H30cm

• Durability: Break-resistant \ UV-resistant

Application: Business Banquets Hotel Table Flowers,

 Highlight: Tabletop realistic fake flower bouquets, realistic fake flower bouquets Arrangement,

realistic fake flower bouquets Arrangement custom silk wedding bouquets Tabletop

High-quality silk fabric, realistic effect, natural blending

There is a plastic flower holder on the back of the flower arrangement, which is waterproof and durable.

| Name        | Artificial table flower ornaments                                                   |
|-------------|-------------------------------------------------------------------------------------|
| Material    | simulated floral art                                                                |
| Style       | long table flower                                                                   |
| Size        | L70*W40*H30cm                                                                       |
| Application | sign-in desk, front desk, conference table                                          |
| Features    | The combination of floral art and space creates an elegant and artistic atmosphere. |