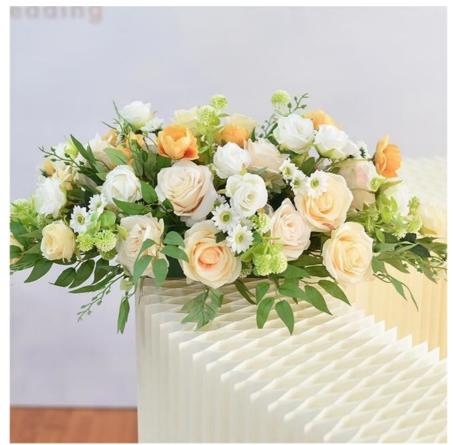

#### **Product Description**

This multi-floral conference table bouquet is the perfect blend of reality and fiction, ideal for reception decorations and floral arrangements. Its diverse floral combinations present a rich style that is suitable for various business environments, from conference rooms to receptions, creating a professional and unique atmosphere.

The customizable size and color of the Artificial flower for meeting table enables it to meet the needs of different business scenarios, not only injecting life into the workplace, but also showing taste and quality. This faux bouquet is a perfect reception floral arrangement to enhance a business space.

High-quality silk fabric, realistic effect, natural blending

There is a plastic flower holder on the back of the flower arrangement, which is waterproof and durable.

| Name        | Artificial table flower ornaments                                                   |
|-------------|-------------------------------------------------------------------------------------|
| Material    | simulated floral art                                                                |
| Style       | long table flower                                                                   |
| Size        | L70*W40*H30cm                                                                       |
| Application | sign-in desk, front desk, conference table                                          |
| Features    | The combination of floral art and space creates an elegant and artistic atmosphere. |