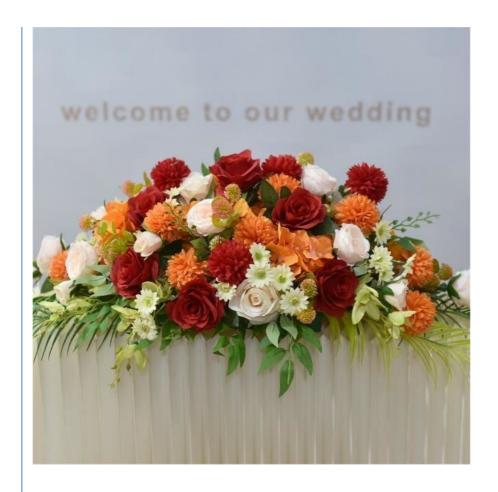

### **Product Specification**

Name: Business Flowers Banquets

• Color: Champagne, White, Orange, Pink, Red, Etc.

Material: Silk,Polyester, PlasticSize: L70\*W40\*H30cm

• Durability: Break-resistant \ UV-resistant

#### **Product Description**

This multi-floral conference table bouquet is the perfect blend of reality and fiction, ideal for reception decorations and floral arrangements. Its diverse floral combinations present a rich style that is suitable for various business environments, from conference rooms to receptions, creating a professional and unique atmosphere.

The customizable size and color of the Artificial flower for meeting table enables it to meet the needs of different business scenarios, not only injecting life into the workplace, but also showing taste and quality. This faux bouquet is a perfect reception floral arrangement to enhance a business space.

High-quality silk fabric, realistic effect, natural blending

There is a plastic flower holder on the back of the flower arrangement, which is waterproof and durable.

| Name        | Artificial table flower ornaments                                                   |
|-------------|-------------------------------------------------------------------------------------|
| Material    | simulated floral art                                                                |
| Style       | long table flower                                                                   |
| Size        | L70*W40*H30cm                                                                       |
| Application | sign-in desk, front desk, conference table                                          |
| Features    | The combination of floral art and space creates an elegant and artistic atmosphere. |