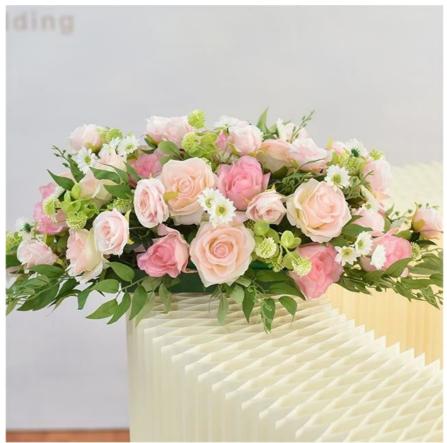

### **Product Specification**

Name: Business Flowers Banquets

• Color: Champagne, White, Orange, Pink, Red, Etc.

Material: Silk,Polyester, PlasticSize: L70\*W40\*H30cm

• Durability: Break-resistant \ UV-resistant

#### **Product Description**

This multi-floral conference table bouquet is the perfect blend of reality and fiction, ideal for reception decorations and floral arrangements. Its diverse floral combinations present a rich style that is suitable for various business environments, from conference rooms to receptions, creating a professional and unique atmosphere.

The customizable size and color of the Artificial flower for meeting table enables it to meet the needs of different business scenarios, not only injecting life into the workplace, but also showing taste and quality. This faux bouquet is a perfect reception floral arrangement to enhance a business space.

High-quality silk fabric, realistic effect, natural blending

There is a plastic flower holder on the back of the flower arrangement, which is waterproof and durable.

| Name        | Artificial table flower ornaments                                                   |
|-------------|-------------------------------------------------------------------------------------|
| Material    | simulated floral art                                                                |
| Style       | long table flower                                                                   |
| Size        | L70*W40*H30cm                                                                       |
| Application | sign-in desk, front desk, conference table                                          |
| Features    | The combination of floral art and space creates an elegant and artistic atmosphere. |