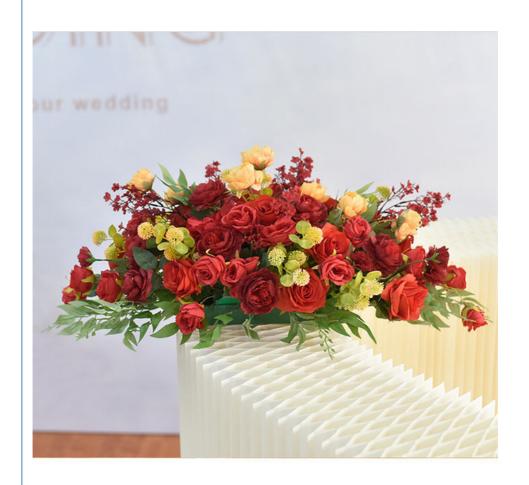

### **Product Specification**

Name: Business Flowers Banquets

• Color: Champagne, White, Orange, Pink, Red, Etc.

Material: Silk,Polyester, PlasticSize: L70\*W40\*H30cm

• Durability: Break-resistant \ UV-resistant

Application: Business Banquets Hotel Table Flowers,

 Highlight: Tabletop realistic fake flower bouquets, realistic fake flower bouquets Arrangement,

realistic fake flower bouquets Arrangement custom silk wedding bouquets Tabletop

#### **Product Description**

This multi-floral conference table bouquet is the perfect blend of reality and fiction, ideal for reception decorations and floral arrangements. Its diverse floral combinations present a rich style that is suitable for various business environments, from conference rooms to receptions, creating a professional and unique atmosphere.

The customizable size and color of the Artificial flower for meeting table enables it to meet the needs of different business scenarios, not only injecting life into the workplace, but also showing taste and quality. This faux bouquet is a perfect reception floral arrangement to enhance a business space.