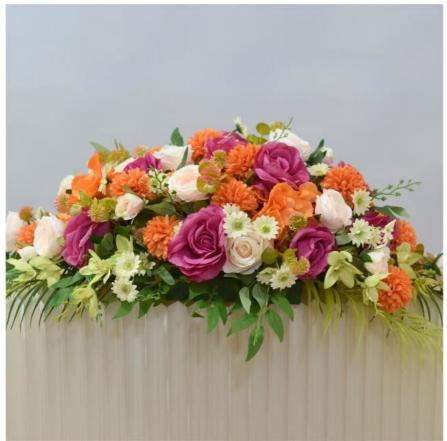

### **Product Specification**

Name: Business Flowers Banquets

• Color: Champagne, White, Orange, Pink, Red, Etc.

Material: Silk,Polyester, PlasticSize: L70\*W40\*H30cm

• Durability: Break-resistant \ UV-resistant

Application: Business Banquets Hotel Table Flowers,

 Highlight: Tabletop realistic fake flower bouquets, realistic fake flower bouquets Arrangement,

realistic fake flower bouquets Arrangement custom silk wedding bouquets Tabletop

High-quality silk fabric, realistic effect, natural blending

There is a plastic flower holder on the back of the flower arrangement, which is waterproof and durable.

| Name        | Artificial table flower ornaments                                                   |
|-------------|-------------------------------------------------------------------------------------|
| Material    | simulated floral art                                                                |
| Style       | long table flower                                                                   |
| Size        | L70*W40*H30cm                                                                       |
| Application | sign-in desk, front desk, conference table                                          |
| Features    | The combination of floral art and space creates an elegant and artistic atmosphere. |