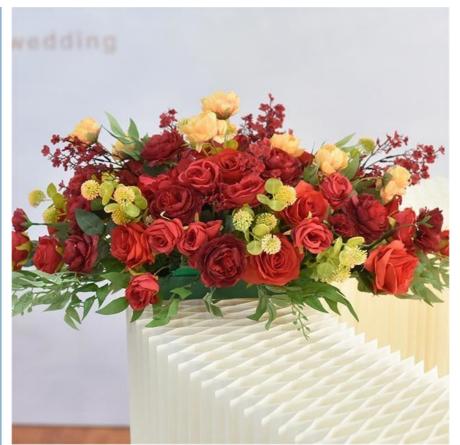

#### **Product Description**

This multi-floral conference table bouquet is the perfect blend of reality and fiction, ideal for reception decorations and floral arrangements. Its diverse floral combinations present a rich style that is suitable for various business environments, from conference rooms to receptions, creating a professional and unique atmosphere.

The customizable size and color of the Artificial flower for meeting table enables it to meet the needs of different business scenarios, not only injecting life into the workplace, but also showing taste and quality. This faux bouquet is a perfect reception floral arrangement to enhance a business space.

High-quality silk fabric, realistic effect, natural blending

There is a plastic flower holder on the back of the flower arrangement, which is waterproof and durable.

| Name        | Artificial table flower ornaments                                                   |
|-------------|-------------------------------------------------------------------------------------|
| Material    | simulated floral art                                                                |
| Style       | long table flower                                                                   |
| Size        | L70*W40*H30cm                                                                       |
| Application | sign-in desk, front desk, conference table                                          |
| Features    | The combination of floral art and space creates an elegant and artistic atmosphere. |