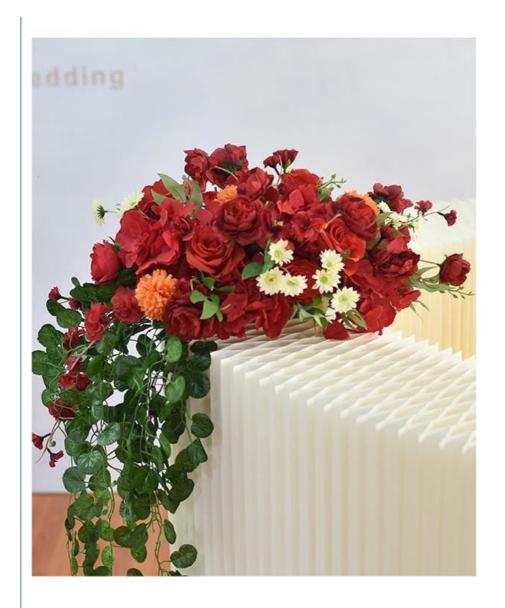

### **Product Specification**

Name: Business Flowers Banquets

• Color: Champagne, White, Orange, Pink, Red, Etc.

Material: Silk,Polyester, PlasticSize: L70\*W40\*H30cm

• Durability: Break-resistant \ UV-resistant

Application: Business Banquets Hotel Table Flowers,

 Highlight: Tabletop realistic fake flower bouquets, realistic fake flower bouquets Arrangement,

realistic fake flower bouquets Arrangement custom silk wedding bouquets Tabletop

#### **Product Description**

This multi-floral conference table bouquet is the perfect blend of reality and fiction, ideal for reception decorations and floral arrangements. Its diverse floral combinations present a rich style that is suitable for various business environments, from conference rooms to receptions, creating a professional and unique atmosphere.

The customizable size and color of the Artificial flower for meeting table enables it to meet the needs of different business scenarios, not only injecting life into the workplace, but also showing taste and quality. This faux bouquet is a perfect reception floral arrangement to enhance a business space.