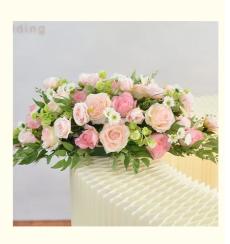

### **Product Specification**

Name: Business Flowers Banquets

• Color: Champagne, White, Orange, Pink, Red, Etc.

Material: Silk,Polyester, PlasticSize: L70\*W40\*H30cm

• Durability: Break-resistant \ UV-resistant

Application: Business Banquets Hotel Table Flowers,

 Highlight: Tabletop realistic fake flower bouquets, realistic fake flower bouquets Arrangement,

realistic fake flower bouquets Arrangement custom silk wedding bouquets Tabletop

High-quality silk fabric, realistic effect, natural blending

There is a plastic flower holder on the back of the flower arrangement, which is waterproof and durable.

| Name        | Artificial table flower ornaments                                                   |
|-------------|-------------------------------------------------------------------------------------|
| Material    | simulated floral art                                                                |
| Style       | long table flower                                                                   |
| Size        | L70*W40*H30cm                                                                       |
| Application | sign-in desk, front desk, conference table                                          |
| Features    | The combination of floral art and space creates an elegant and artistic atmosphere. |