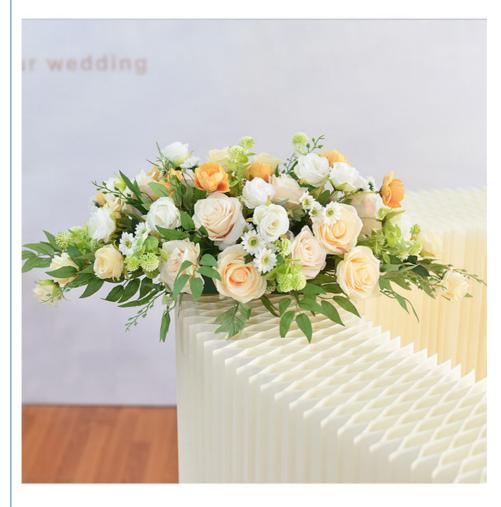

### **Product Specification**

Name: Business Flowers Banquets

• Color: Champagne, White, Orange, Pink, Red, Etc.

Material: Silk,Polyester, PlasticSize: L70\*W40\*H30cm

• Durability: Break-resistant \ UV-resistant

Application: Business Banquets Hotel Table Flowers,

 Highlight: Tabletop realistic fake flower bouquets, realistic fake flower bouquets Arrangement,

realistic fake flower bouquets Arrangement custom silk wedding bouquets Tabletop

#### **Product Description**

This multi-floral conference table bouquet is the perfect blend of reality and fiction, ideal for reception decorations and floral arrangements. Its diverse floral combinations present a rich style that is suitable for various business environments, from conference rooms to receptions, creating a professional and unique atmosphere.

The customizable size and color of the Artificial flower for meeting table enables it to meet the needs of different business scenarios, not only injecting life into the workplace, but also showing taste and quality. This faux bouquet is a perfect reception floral arrangement to enhance a business space.