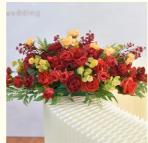

### **Product Specification**

Name: Business Flowers Banquets

• Color: Champagne, White, Orange, Pink, Red, Etc.

Material: Silk,Polyester, PlasticSize: L70\*W40\*H30cm

• Durability: Break-resistant \ UV-resistant

Application: Business Banquets Hotel Table Flowers,

 Highlight: Tabletop realistic fake flower bouquets, realistic fake flower bouquets Arrangement,

realistic fake flower bouquets Arrangement custom silk wedding bouquets Tabletop

#### **Product Description**

This multi-floral conference table bouquet is the perfect blend of reality and fiction, ideal for reception decorations and floral arrangements. Its diverse floral combinations present a rich style that is suitable for various business environments, from conference rooms to receptions, creating a professional and unique atmosphere.