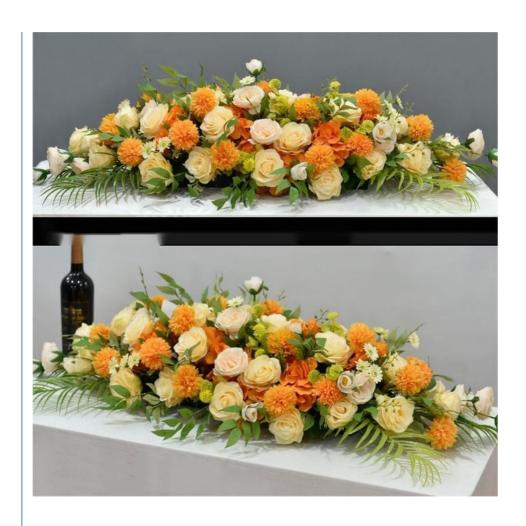

### **Product Specification**

Name: Business Flowers Banquets

• Color: Champagne, White, Orange, Pink, Red, Etc.

Material: Silk,Polyester, PlasticSize: L70\*W40\*H30cm

• Durability: Break-resistant \ UV-resistant

Application: Business Banquets Hotel Table Flowers,

 Highlight: Tabletop realistic fake flower bouquets, realistic fake flower bouquets Arrangement,

realistic fake flower bouquets Arrangement custom silk wedding bouquets Tabletop

High-quality silk fabric, realistic effect, natural blending

There is a plastic flower holder on the back of the flower arrangement, which is waterproof and durable.

| Name        | Artificial table flower ornaments                                                   |
|-------------|-------------------------------------------------------------------------------------|
| Material    | simulated floral art                                                                |
| Style       | long table flower                                                                   |
| Size        | L70*W40*H30cm                                                                       |
| Application | sign-in desk, front desk, conference table                                          |
| Features    | The combination of floral art and space creates an elegant and artistic atmosphere. |