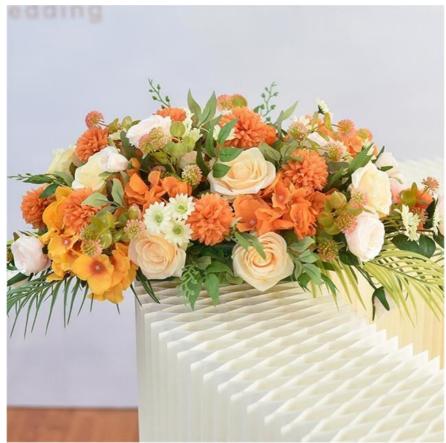

#### **Product Description**

This multi-floral conference table bouquet is the perfect blend of reality and fiction, ideal for reception decorations and floral arrangements. Its diverse floral combinations present a rich style that is suitable for various business environments, from conference rooms to receptions, creating a professional and unique atmosphere.

The customizable size and color of the Artificial flower for meeting table enables it to meet the needs of different business scenarios, not only injecting life into the workplace, but also showing taste and quality. This faux bouquet is a perfect reception floral arrangement to enhance a business space.

High-quality silk fabric, realistic effect, natural blending

There is a plastic flower holder on the back of the flower arrangement, which is waterproof and durable.

| Name        | Artificial table flower ornaments                                                   |
|-------------|-------------------------------------------------------------------------------------|
| Material    | simulated floral art                                                                |
| Style       | long table flower                                                                   |
| Size        | L70*W40*H30cm                                                                       |
| Application | sign-in desk, front desk, conference table                                          |
| Features    | The combination of floral art and space creates an elegant and artistic atmosphere. |