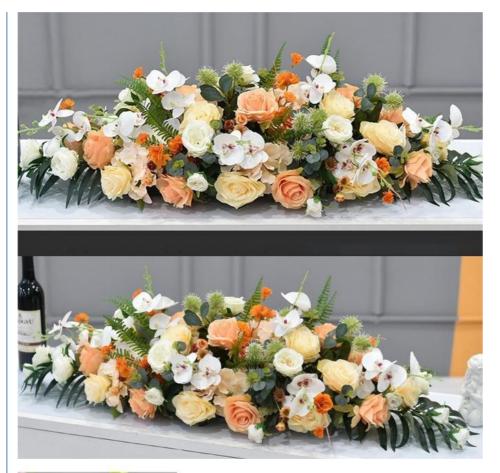

#### **Product Specification**

- Features:Name:Color:
- Material:
- Size:
- Flowers:
- Highlight:
- Elegant And Artistic Atmosphere. Conference Table Artificial Fake Flowers Silk Flower Bouquet Champagne, White, Orange, Pink, Red, Etc. Silk, Plastic Custom Roses, Hydrangeas, Lilies, Peonies, Etc. Simulation Artificial Flower Business, Communion Artificial Flower Business,

Artificial communion bouquet silk

Artificial Flower Business is suitable for a variety of decoration styles, making matching easier, business decoration/home decoration/hotel decoration/wedding decoration, etc.

| Name        | Conference table flower simulation bouquet                                             |
|-------------|----------------------------------------------------------------------------------------|
| Material    | high quality silk cloth, realistic effect                                              |
| Style       | long table flower                                                                      |
| Color       | natural blending                                                                       |
| Size        | L70*W40*H30cm                                                                          |
| Application | Desktop decoration and floral arrangements at the front desk                           |
| Features    | The combination of floral art and space creates an elegant and artistic<br>atmosphere. |
| Tori        | waterproof and durable                                                                 |
|             |                                                                                        |