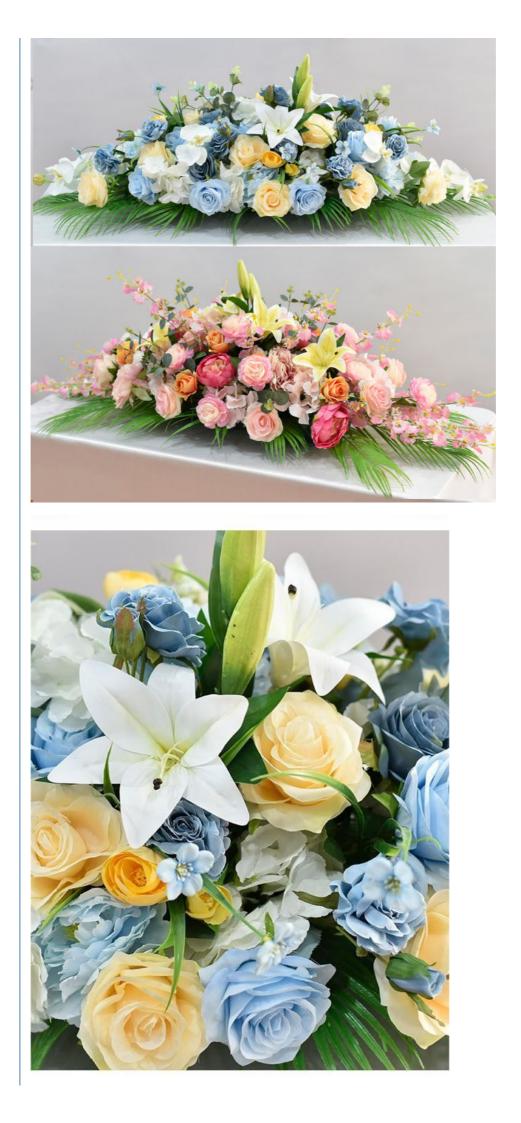

#### **Product Specification**

- Features:Name:Color:
- Material:
- Size:
- Flowers:
- Highlight:
- Elegant And Artistic Atmosphere. Conference Table Artificial Fake Flowers Silk Flower Bouquet Champagne, White, Orange, Pink, Red, Etc. Silk, Plastic Custom Roses, Hydrangeas, Lilies, Peonies, Etc. Simulation Artificial Flower Business, Communion Artificial Flower Business,

Artificial communion bouquet silk

Artificial Flower Business is suitable for a variety of decoration styles, making matching easier, business decoration/home decoration/hotel decoration/wedding decoration, etc.

| Name        | Conference table flower simulation bouquet                                             |
|-------------|----------------------------------------------------------------------------------------|
| Material    | high quality silk cloth, realistic effect                                              |
| Style       | long table flower                                                                      |
| Color       | natural blending                                                                       |
| Size        | L70*W40*H30cm                                                                          |
| Application | Desktop decoration and floral arrangements at the front desk                           |
| Features    | The combination of floral art and space creates an elegant and artistic<br>atmosphere. |
| Tori        | waterproof and durable                                                                 |
|             |                                                                                        |