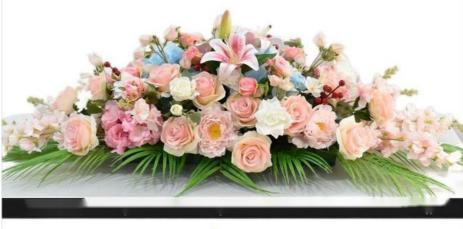

#### **Product Specification**

- Features:Name:Color:
- Material:
- Size:
- Flowers:
- Highlight:
- Elegant And Artistic Atmosphere. Conference Table Artificial Fake Flowers Silk Flower Bouquet Champagne, White, Orange, Pink, Red, Etc. Silk, Plastic Custom Roses, Hydrangeas, Lilies, Peonies, Etc. Simulation Artificial Flower Business, Communion Artificial Flower Business,

Artificial communion bouquet silk

Artificial Flower Business is suitable for a variety of decoration styles, making matching easier, business decoration/home decoration/hotel decoration/wedding decoration, etc.

| Name        | Conference table flower simulation bouquet                                             |
|-------------|----------------------------------------------------------------------------------------|
| Material    | high quality silk cloth, realistic effect                                              |
| Style       | long table flower                                                                      |
| Color       | natural blending                                                                       |
| Size        | L70*W40*H30cm                                                                          |
| Application | Desktop decoration and floral arrangements at the front desk                           |
| Features    | The combination of floral art and space creates an elegant and artistic<br>atmosphere. |
| Tori        | waterproof and durable                                                                 |
|             |                                                                                        |