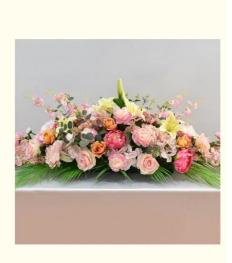

#### **Product Specification**

- Features:Name:Color:
- Material:
- Size:
- Flowers:
- Highlight:
- Elegant And Artistic Atmosphere. Conference Table Artificial Fake Flowers Silk Flower Bouquet Champagne, White, Orange, Pink, Red, Etc. Silk, Plastic Custom Roses, Hydrangeas, Lilies, Peonies, Etc. Simulation Artificial Flower Business, Communion Artificial Flower Business,

Artificial communion bouquet silk

Artificial Flower Business is suitable for a variety of decoration styles, making matching easier, business decoration/home decoration/hotel decoration/wedding decoration, etc.

| Name        | Conference table flower simulation bouquet                                             |
|-------------|----------------------------------------------------------------------------------------|
| Material    | high quality silk cloth, realistic effect                                              |
| Style       | long table flower                                                                      |
| Color       | natural blending                                                                       |
| Size        | L70*W40*H30cm                                                                          |
| Application | Desktop decoration and floral arrangements at the front desk                           |
| Features    | The combination of floral art and space creates an elegant and artistic<br>atmosphere. |
| Tori        | waterproof and durable                                                                 |
|             |                                                                                        |