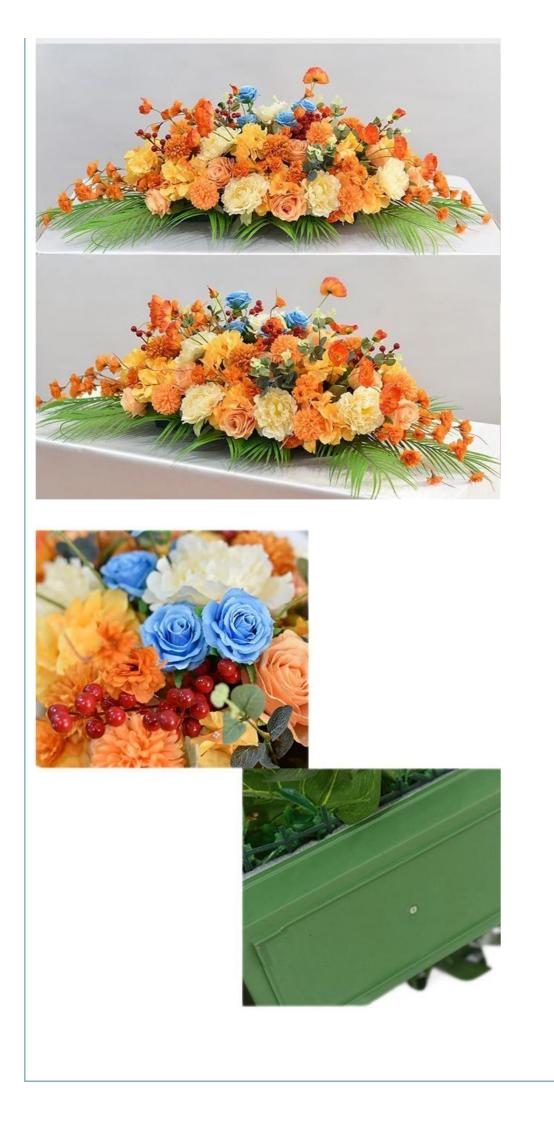

Artificial Flower Business is suitable for a variety of decoration styles, making matching easier, business decoration/home decoration/hotel decoration/wedding decoration, etc.

| Name        | Conference table flower simulation bouquet                                             |
|-------------|----------------------------------------------------------------------------------------|
| Material    | high quality silk cloth, realistic effect                                              |
| Style       | long table flower                                                                      |
| Color       | natural blending                                                                       |
| Size        | L70*W40*H30cm                                                                          |
| Application | Desktop decoration and floral arrangements at the front desk                           |
| Features    | The combination of floral art and space creates an elegant and artistic<br>atmosphere. |
| Tori        | waterproof and durable                                                                 |
|             |                                                                                        |