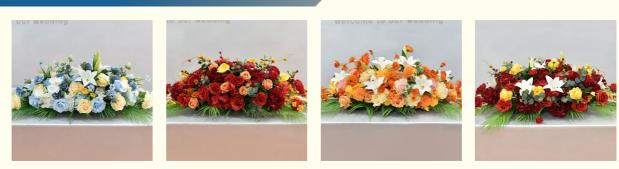

#### **Product Specification**

- Features:Name:Color:
- Material:
- Size:
- Flowers:
- Highlight:
- Elegant And Artistic Atmosphere. Conference Table Artificial Fake Flowers Silk Flower Bouquet Champagne, White, Orange, Pink, Red, Etc. Silk, Plastic Custom Roses, Hydrangeas, Lilies, Peonies, Etc. Simulation Artificial Flower Business, Communion Artificial Flower Business,

Artificial Flower Business is suitable for a variety of decoration styles, making matching easier, business decoration/home decoration/hotel decoration/wedding decoration, etc.

| Name        | Conference table flower simulation bouquet                                             |
|-------------|----------------------------------------------------------------------------------------|
| Material    | high quality silk cloth, realistic effect                                              |
| Style       | long table flower                                                                      |
| Color       | natural blending                                                                       |
| Size        | L70*W40*H30cm                                                                          |
| Application | Desktop decoration and floral arrangements at the front desk                           |
| Features    | The combination of floral art and space creates an elegant and artistic<br>atmosphere. |
| Tori        | waterproof and durable                                                                 |
|             |                                                                                        |