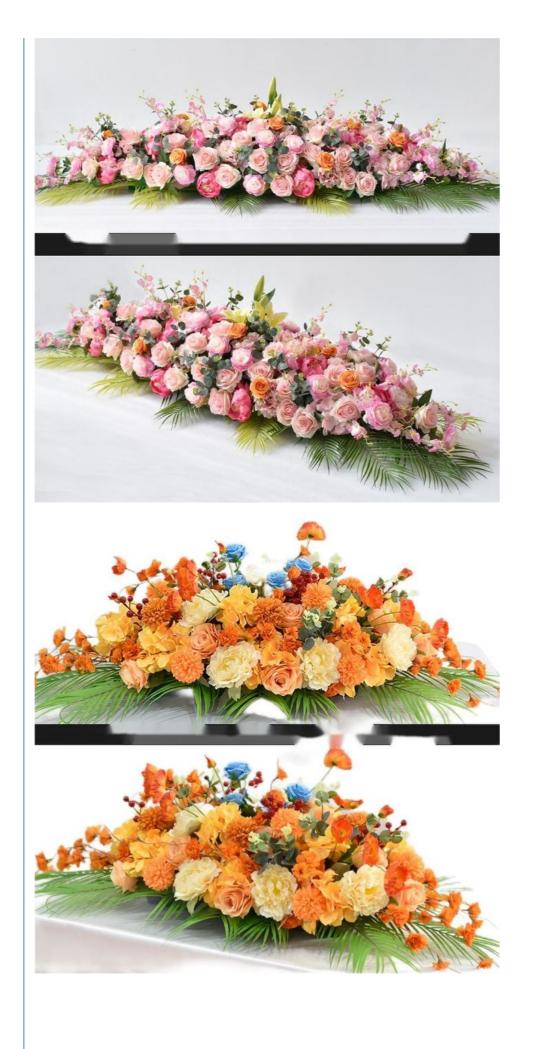

#### **Product Specification**

- Features:Name:Color:
- Material:
- Size:
- Flowers:
- Highlight:
- Elegant And Artistic Atmosphere. Conference Table Artificial Fake Flowers Silk Flower Bouquet Champagne, White, Orange, Pink, Red, Etc. Silk, Plastic Custom Roses, Hydrangeas, Lilies, Peonies, Etc. Simulation Artificial Flower Business, Communion Artificial Flower Business,

Artificial communion bouquet silk

Artificial Flower Business is suitable for a variety of decoration styles, making matching easier, business decoration/home decoration/hotel decoration/wedding decoration, etc.

| Name        | Conference table flower simulation bouquet                                             |
|-------------|----------------------------------------------------------------------------------------|
| Material    | high quality silk cloth, realistic effect                                              |
| Style       | long table flower                                                                      |
| Color       | natural blending                                                                       |
| Size        | L70*W40*H30cm                                                                          |
| Application | Desktop decoration and floral arrangements at the front desk                           |
| Features    | The combination of floral art and space creates an elegant and artistic<br>atmosphere. |
| Tori        | waterproof and durable                                                                 |
|             |                                                                                        |