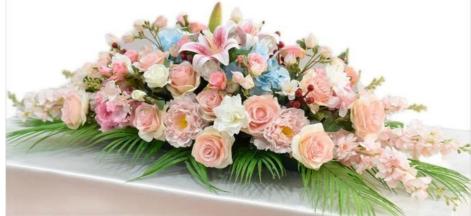

#### **Product Specification**

- Features:Name:Color:
- Material:
- Size:
- Flowers:
- Highlight:
- Elegant And Artistic Atmosphere. Conference Table Artificial Fake Flowers Silk Flower Bouquet Champagne, White, Orange, Pink, Red, Etc. Silk, Plastic Custom Roses, Hydrangeas, Lilies, Peonies, Etc. Simulation Artificial Flower Business, Communion Artificial Flower Business,

Artificial communion bouquet silk

Artificial Flower Business is suitable for a variety of decoration styles, making matching easier, business decoration/home decoration/hotel decoration/wedding decoration, etc.

| Name        | Conference table flower simulation bouquet                                             |
|-------------|----------------------------------------------------------------------------------------|
| Material    | high quality silk cloth, realistic effect                                              |
| Style       | long table flower                                                                      |
| Color       | natural blending                                                                       |
| Size        | L70*W40*H30cm                                                                          |
| Application | Desktop decoration and floral arrangements at the front desk                           |
| Features    | The combination of floral art and space creates an elegant and artistic<br>atmosphere. |
| Tori        | waterproof and durable                                                                 |
|             |                                                                                        |