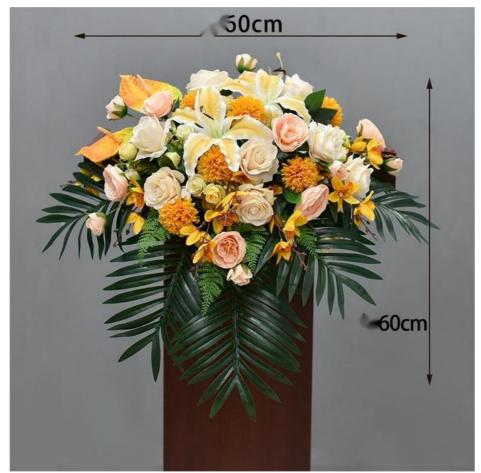

• Size: 30\*20cm

• Application: Hotel Table Flowers, Business Banquets

• Highlight: 30x20 Artificial Flower Business,

Artificial Flower Business Christmas Bouquet,

30x20 faux christmas bouquet

#### Description

Business occasions: This round tabletop artificial floral arrangements are ideal for business conference tables and office desktops, adding a fresh and pleasant atmosphere to the work environment.