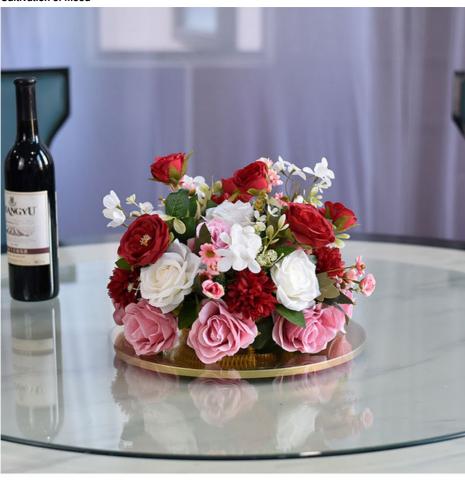

# **Product Specification**

Name: Round Artificial Flowers For Tabletop
Keywords: Round Artificial Flower Arrangements
Color: Light Pink \Light Blue\ Light Purple \beige
Material: Silk, Polyester, Plastic

• Size: 30\*20cm

• Application: Hotel Table Flowers, Business Banquets

• Highlight: 30x20 Artificial Flower Business,

Artificial Flower Business Christmas Bouquet,

30x20 faux christmas bouquet

#### Description

Business occasions: This round tabletop artificial floral arrangements are ideal for business conference tables and office desktops, adding a fresh and pleasant atmosphere to the work environment.