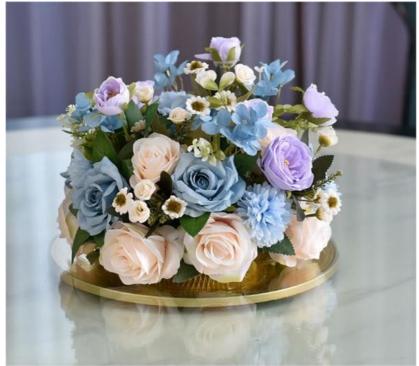

# **Product Specification**

Name: Round Artificial Flowers For Tabletop
Keywords: Round Artificial Flower Arrangements
Color: Light Pink \Light Blue\ Light Purple \beige
Material: Silk, Polyester, Plastic

• Size: 30\*20cm

• Application: Hotel Table Flowers, Business Banquets

• Highlight: 30x20 Artificial Flower Business,

Artificial Flower Business Christmas Bouquet,

30x20 faux christmas bouquet