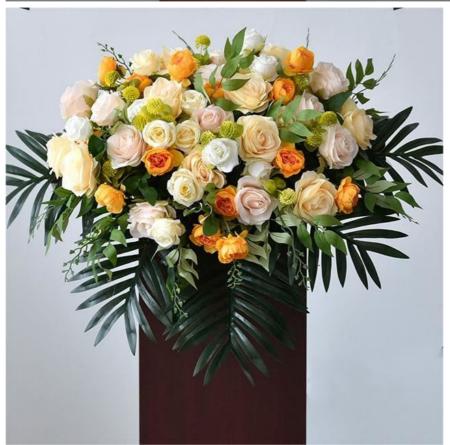

---------------------------------------------------------|
| Product name  | Simulated round small table flower                           |
| Material      | High-quality silk floral art                                 |
| Specification | 30*20cm                                                      |
| Material      | glass, simulated silk flower                                 |
| Applicable    | living room, hotel, conference                               |
| 1             | Shopping mall shop windows, KTV decoration, etc.             |
| Holidays      | Christmas, Thanksgiving, Mother's Day, Valentine's Day, etc. |

#### **Advantages**

Simulated bouquet

No maintenance required

Versatile home furnishing

Good meaning

Multiple options to choose from

**Cultivation of mood**