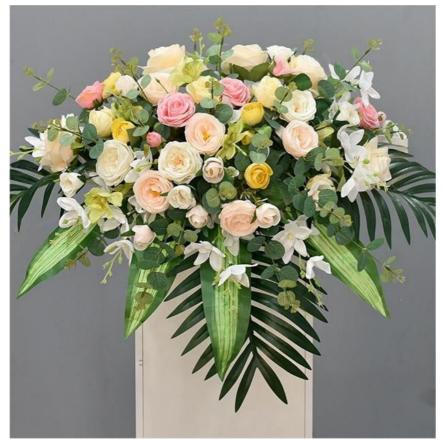

-------------------------------------------------------|
| Product name  | Simulated round small table flower                           |
| Material      | High-quality silk floral art                                 |
| Specification | 30*20cm                                                      |
| Material      | glass, simulated silk flower                                 |
| Applicable    | living room, hotel, conference                               |
| 1             | Shopping mall shop windows, KTV decoration, etc.             |
| Holidays      | Christmas, Thanksgiving, Mother's Day, Valentine's Day, etc. |

#### **Advantages**

Simulated bouquet

No maintenance required

Versatile home furnishing

Good meaning

Multiple options to choose from

**Cultivation of mood**