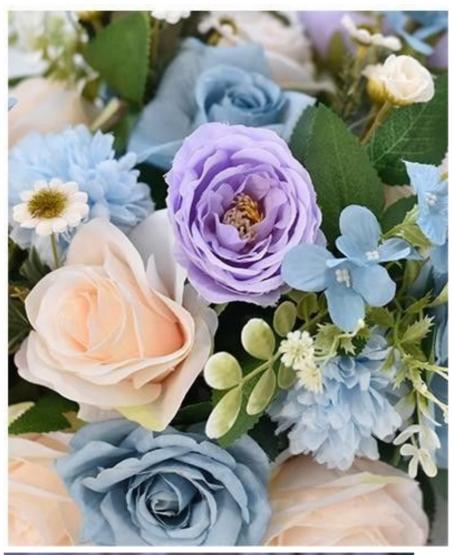

# **Product Specification**

Name: Round Artificial Flowers For Tabletop
Keywords: Round Artificial Flower Arrangements
Color: Light Pink \Light Blue\ Light Purple \beige
Material: Silk, Polyester, Plastic

• Size: 30\*20cm

• Application: Hotel Table Flowers, Business Banquets

• Highlight: 30x20 Artificial Flower Business,

Artificial Flower Business Christmas Bouquet,

30x20 faux christmas bouquet