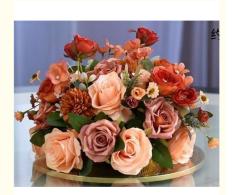

# **Product Specification**

Name: Round Artificial Flowers For Tabletop
Keywords: Round Artificial Flower Arrangements
Color: Light Pink \Light Blue\ Light Purple \beige
Material: Silk, Polyester, Plastic

• Size: 30\*20cm

• Application: Hotel Table Flowers, Business Banquets

• Highlight: 30x20 Artificial Flower Business,

Artificial Flower Business Christmas Bouquet,

30x20 faux christmas bouquet