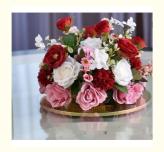

# **Product Specification**

Name: Round Artificial Flowers For Tabletop
Keywords: Round Artificial Flower Arrangements
Color: Light Pink \Light Blue\ Light Purple \beige
Material: Silk, Polyester, Plastic

• Size: 30\*20cm

• Application: Hotel Table Flowers, Business Banquets

• Highlight: 30x20 Artificial Flower Business,

Artificial Flower Business Christmas Bouquet,

30x20 faux christmas bouquet