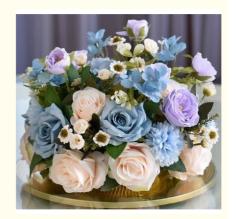

# **Product Specification**

Name: Round Artificial Flowers For Tabletop
Keywords: Round Artificial Flower Arrangements
Color: Light Pink \Light Blue\ Light Purple \beige
Material: Silk, Polyester, Plastic

• Size: 30\*20cm

• Application: Hotel Table Flowers, Business Banquets

• Highlight: 30x20 Artificial Flower Business,

Artificial Flower Business Christmas Bouquet,

30x20 faux christmas bouquet